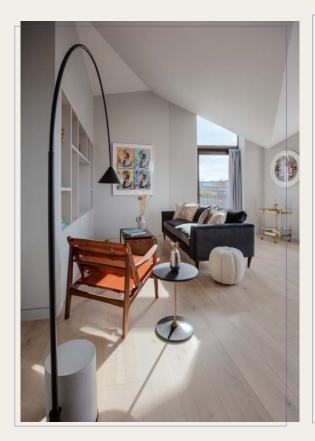

Sizes range from 538 sq ft to 1066 sq ft, with generous ceiling heights, enhanced natural light, and high spec finishes. Each individually designed apartment features well considered sustainable furnishing from Soho Home and Dodds & Shute, finished in a subtle & calming Farrow and Ball colour palette.

All 15 apartments feature sofas and beds from Soho Home, designed and manufactured in England and chosen for their comfort and style.

All kitchens are equipped with high quality integrated Bosch appliances and furnished with a mix of Soho Home and other reputable sustainable, handmade brands.

Featured products include bespoke Lozi bedside tables, Foresso dining tables, organic and sustainable mattresses handmade in Devon, responsibly sourced timber flooring and LED lighting throughout.

All apartments are individually designed and come with ample storage.