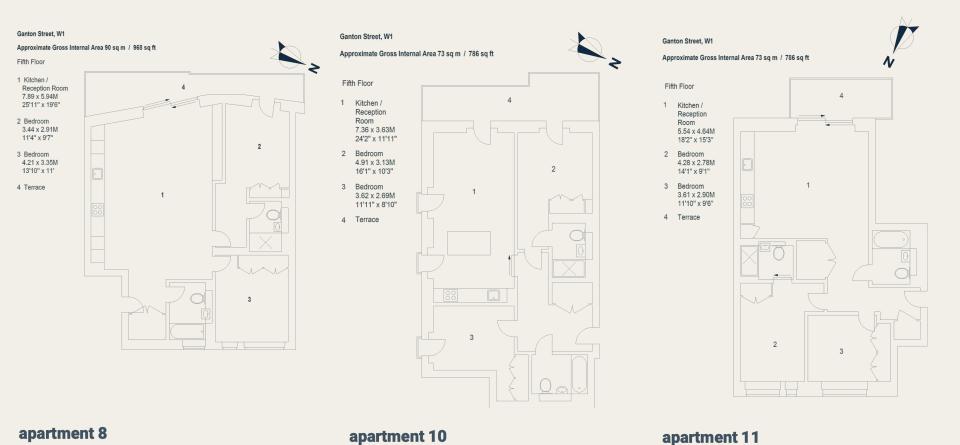

oom/Storage for deliveries
- Private residential lift to the 5th floor
- G Network superfast fibre broadband included
- Floor to ceiling windows in all apartments enhancing natural light and sense of space & volume









Services available to residents include weekday concierge, on-site secure cycle storage, superfast fibre broadband and floor to ceiling windows filling the spaces with natural light.







# GARMABY LOFTS





### floorplans 1 bedroom apartments



apartment 1 apartment 3 apartment 4



### floorplans 1 bedroom apartments







apartment 5

apartment 9

apartment 12



### floorplans 1 bedroom apartments







apartment 13

apartment 14

apartment 15



### floorplans 2 bedroom apartments



apartment 2 apartment 6 apartment 7



### floorplans 2 bedroom apartments





Carnaby is in the heart of London's West End, where over 100 retail brands of quality and distinction and over 60 independent restaurants, cafes and bars can be found across 14 streets, including the world famous Carnaby Street. Carnaby is a unique and iconic experiential shopping, dining and leisure destination.

Living in the center of Carnaby, residents are surrounded with the best line up of shops, restaurants, cafés, innovative businesses, boutiques, deli's, gyms and nightlife – so you have everything you need at your doorstep. The residential welcome pack includes a Neighbourhood Card which gives card holders 10% discount at over 100 shops, bars and restaurants in Carnaby and Soho.

Well known, independent and one-off brands and restaurants in the area include Dishoom, Nightjar,