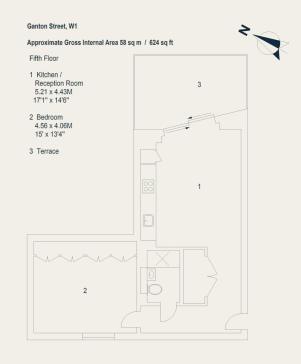

he communal areas.
- All apartments feature private terraces plus access to a tranquil roof garden
- · Weekday concierge
- Secure cycle Storage facility
- Post room/Storage for deliveries
- Private residential lift to the 5th floor
- G Network superfast fibre broadband included
- Floor to ceiling windows in all apartments enhancing natural light and sense of space & volume









Services available to residents include weekday concierge, on-site secure cycle storage, superfast fibre broadband and floor to ceiling windows filling the spaces with natural light.







# GARMABY LOFTS





### floorplans 1 bedroom apartments



apartment 1 apartment 3 apartment 4



### floorplans 1 bedroom apartments







apartment 5

apartment 9

apartment 12



### floorplans 1 bedroom apartments







apartment 13

apartment 14

apartment 15



### floorplans 2 bedroom apartments



apartment 2 apartment 6 apartment 7



### floorplans 2 bedroom apartments





Carnaby is in the heart of London's West End, where over 100 retail brands of quality and distinction and over 60 independent restaurants, cafes and bars can be found across 14 streets, including the world famous Carnaby Street. Carnaby is a unique and iconic experiential shopping, dining and leisure destination.

Living in the center of Carnaby, residents are surrounded with the best line up of shops, restaurants, cafés, innovative businesses, boutiques, deli's, gyms and nightlife – so you have everything you need at your doorstep. The residential welcome pack includes a Neighbourhood Card which gives card holders 10% discount