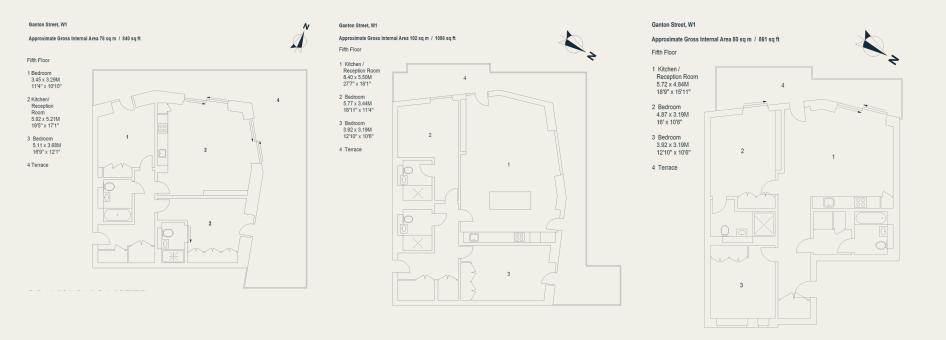

### floorplans 2 bedroom apartments

apartment 2 apartment 6 apartment 7

### floorplans 2 bedroom apartments

Carnaby is in the heart of London's West End, where over 100 retail brands of quality and distinction and over 60 independent restaurants, cafes and bars can be found across 14 streets, including the world famous Carnaby Street. Carnaby is a unique and iconic experiential shopping, dining and leisure destination.