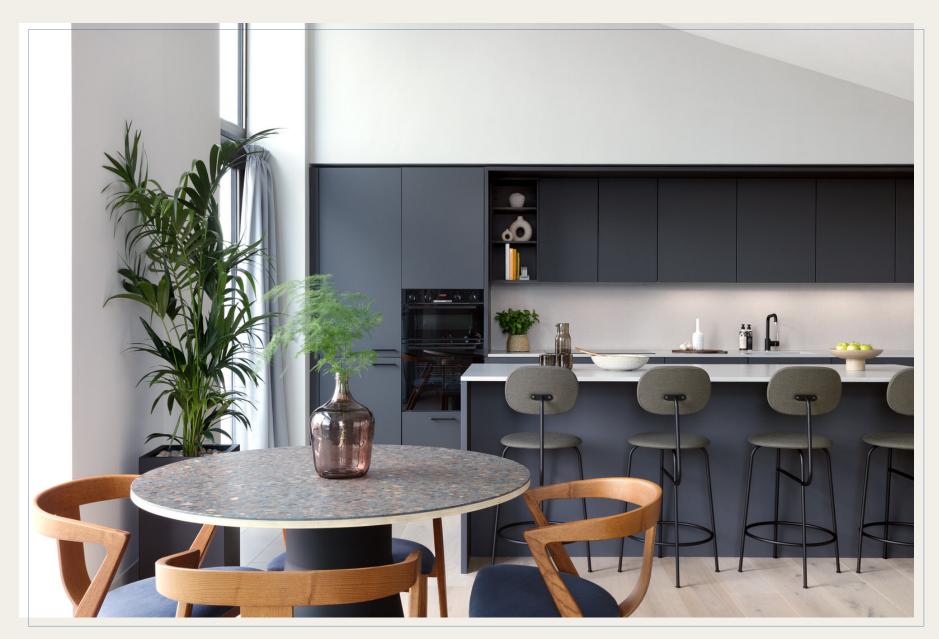

Sizes range from 538 sq ft to 1066 sq ft, with generous ceiling heights, enhanced natural light, and high spec finishes. Each individually designed apartment features well considered sustainable furnishing from Soho Home and Dodds & Shute, finished in a subtle & calming Farrow and Ball colour palette.

Design-led procurement company Dodds & Shute assisted the team in sourcing sustainable furniture and materials, with a focus on UK producers.

All 15 apartments feature sofas and beds from Soho Home, designed and manufactured in England and chosen for their comfort and style.

All kitchens are equipped with high quality integrated Bosch appliances and furnished with a mix of Soho Home and other reputable sustainable, handmade brands.

Featured products include bespoke Lozi bedside tables, Foresso dining tables, organic and sustainable mattresses handmade in Devon, responsibly sourced timber flooring and LED lighting throughout.

All apartments are individually designed and come with ample storage.