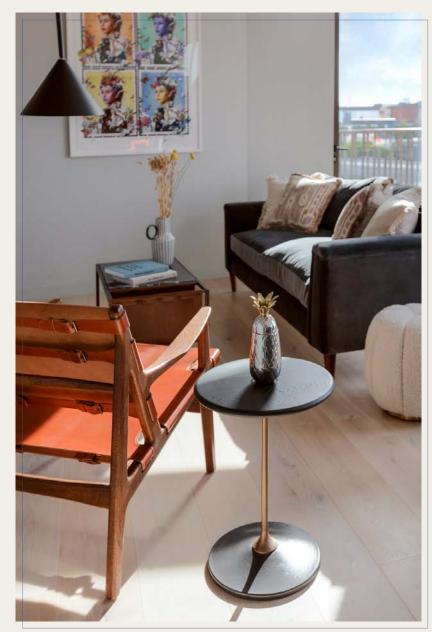

Sizes range from 538 sq ft to 1066 sq ft, with generous ceiling heights, enhanced natural light, and high spec finishes. Each individually designed apartment features well considered sustainable furnishing from Soho Home and Dodds & Shute, finished in a subtle & calming Farrow and Ball colour palette.

All 15 apartments feature sofas and beds from Soho Home, designed and manufactured in England and chosen for their comfort and style.

All kitchens are equipped with high quality integrated Bosch appliances and furnished with a mix of Soho Home and other reputable sustainable, handmade brands.