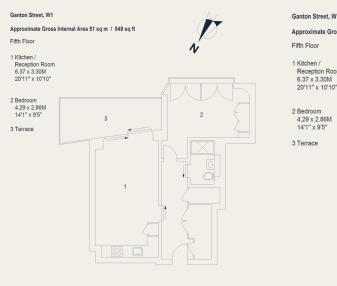

### floorplans 2 bedroom apartments

apartment 2 apartment 6 apartment 7

### floorplans 2 bedroom apartments

Carnaby is in the heart of London's West End, where over 100 retail brands of quality and distinction and over 60 independent restaurants, cafes and bars can be found across 14 streets, including the world famous Carnaby Street. Carnaby is a unique and iconic experiential shopping, dining and leisure destination.