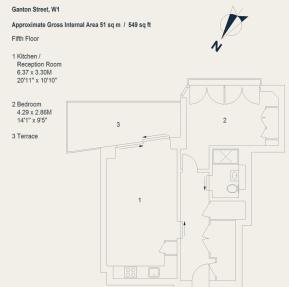

### floorplans 2 bedroom apartments

apartment 2 apartment 6 apartment 7

### floorplans 2 bedroom apartments

Carnaby is in the heart of London's West End, where over 100 retail brands of quality and distinction and over 60 independent restaurants, cafes and bars can be found across 14 streets, including the world famous Carnaby Street. Carnaby is a unique and iconic experiential shopping, dining and leisure destination.