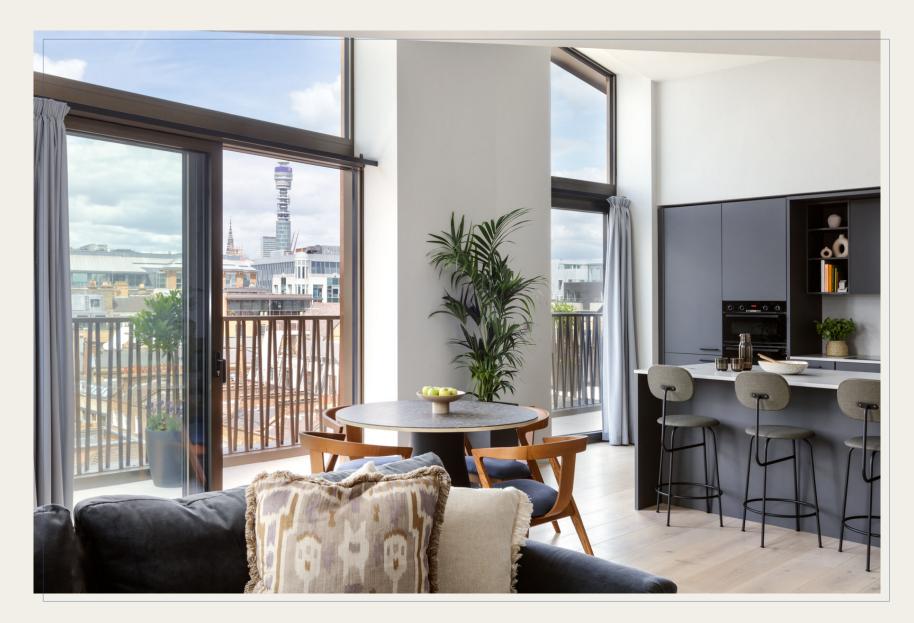

A boutique collection of 15 newly developed 1 & 2 bedroom purpose-built loft apartments in the heart of Carnaby, one of London's most vibrant & exciting neighbourhoods

This brand new development of 15 one & two bedroom furnished loft apartments is perfectly positioned in the heart of London's West End, all featuring panoramic views over either world famous Carnaby Street, vibrant Soho or towards the City of London taking in St. Paul's Cathedral and the London Eye.

Every apartment benefits from it's own private balcony, as well as access to a tranquil communal roof garden planted with flowers, herbs and a green living wall. The building has a private resident's entrance and is served by a weekday concierge

Sizes range from 538 sq ft to 1066 sq ft, with generous ceiling heights, enhanced natural light, and high spec finishes. Each individually designed apartment features well considered sustainable furnishing from Soho Home and Dodds & Shute, finished in a subtle & calming Farrow and Ball colour palette.

Each & every apartment has it's own private terrace with views over London's West End, plus residents have exclusive access to a tranquil roof garden featuring seasonal planters, herbs and a living wall.

All 15 apartments feature sofas and beds from Soho Home, designed and manufactured in England and chosen for their comfort and style.

All kitchens are equipped with high quality integrated Bosch appliances and furnished with a mix of Soho Home and other reputable sustainable, handmade brands.

Featured products include bespoke Lozi bedside tables, Foresso dining tables, organic and sustainable mattresses handmade in Devon, responsibly sourced timber flooring and LED lighting throughout.

All apartments are individually designed and come with ample storage.