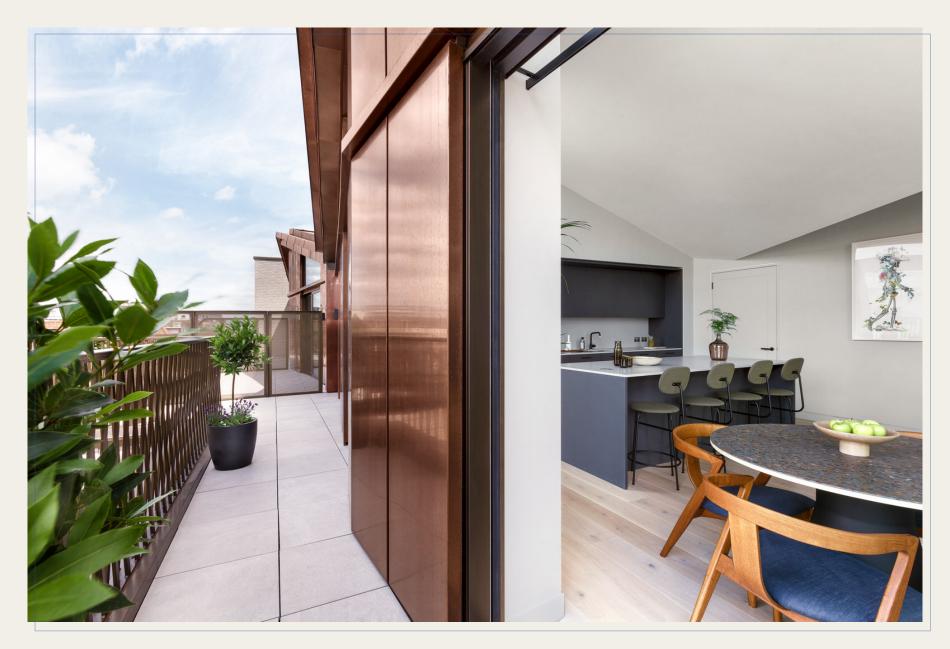

A boutique collection of 15 newly developed 1 & 2 bedroom purpose-built loft apartments in the heart of Carnaby, one of London's most vibrant & exciting neighbourhoods

This brand new development of 15 one & two bedroom furnished loft apartments is perfectly positioned in the heart of London's West End, all featuring panoramic views over either world famous Carnaby Street, vibrant Soho or towards the City of London taking in St. Paul's Cathedral and the London Eye.

Every apartment benefits from it's own private balcony, as well as access to a tranquil communal roof garden planted with flowers, herbs and a green living wall. The building has a private resident's entrance and is served by a weekday concierge

Sizes range from 538 sq ft to 1066 sq ft, with generous ceiling heights, enhanced natural light, and high spec finishes. Each individually designed apartment features well considered sustainable furnishing from Soho Home and Dodds & Shute, finished in a subtle & calming Farrow and Ball colour palette.

Each & every apartment has it's own private terrace with views over London's West End, plus residents have exclusive access to a tranquil roof garden featuring seasonal planters, herbs and a living wall.

All 15 apartments feature sofas and beds from Soho Home, designed and manufactured in England and chosen for their comfort and style.

All kitchens are equipped with high quality integrated Bosch appliances and furnished with a mix of Soho Home and other reputable sustainable, handmade brands.

Featured products include bespoke Lozi bedside tables, Foresso dining tables, organic and sustainable mattresses handmade in Devon, responsibly sourced timber flooring and LED lighting throughout.

All apartments are individually designed and come with ample storage.