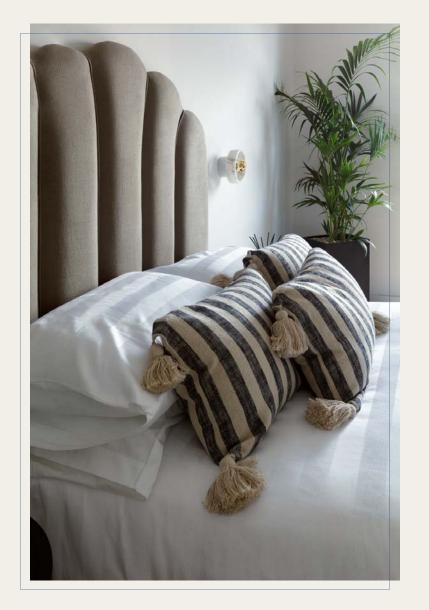

Sizes range from 538 sq ft to 1066 sq ft, with generous ceiling heights, enhanced natural light, and high spec finishes. Each individually designed apartment features well considered sustainable furnishing from Soho Home and Dodds & Shute, finished in a subtle & calming Farrow and Ball colour palette.

All 15 apartments feature sofas and beds from Soho Home, designed and manufactured in England and chosen for their comfort and style.

All kitchens are equipped with high quality integrated Bosch appliances and furnished with a mix of Soho Home and other reputable sustainable, handmade brands.

Featured products include bespoke Lozi bedside tables, Foresso dining tables, organic and sustainable mattresses handmade in Devon, responsibly sourced timber flooring and LED lighting throughout.

All apartments are individually designed and come with ample storage.