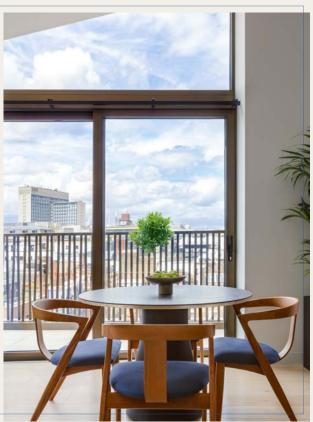

Every apartment benefits from it's own private balcony, as well as access to a tranquil communal roof garden planted with flowers, herbs and a green living wall. The building has a private resident's entrance and is served by a weekday concierge

Each & every apartment has it's own private terrace with views over London's West End, plus residents have exclusive access to a tranquil roof garden featuring seasonal planters, herbs and a living wall.

Sizes range from 538 sq ft to 1066 sq ft, with generous ceiling heights, enhanced natural light, and high spec finishes. Each individually designed apartment features well considered sustainable furnishing from Soho Home and Dodds & Shute, finished in a subtle & calming Farrow and Ball colour palette.