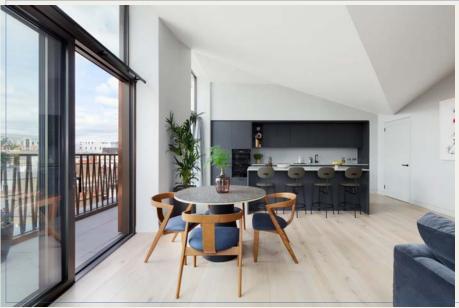

Sizes range from 538 sq ft to 1066 sq ft, with generous ceiling heights, enhanced natural light, and high spec finishes. Each individually designed apartment features well considered sustainable furnishing from Soho Home and Dodds & Shute, finished in a subtle & calming Farrow and Ball colour palette.

All 15 apartments feature sofas and beds from Soho Home, designed and manufactured in England and chosen for their comfort and style.

All kitchens are equipped with high quality integrated Bosch appliances and furnished with a mix of Soho Home and other reputable sustainable, handmade brands.

Featured products include bespoke Lozi bedside tables, Foresso dining tables, organic and sustainable mattresses handmade in Devon, responsibly sourced timber flooring and LED lighting throughout.

All apartments are individually designed and come with ample storage.

Services available to residents include weekday concierge, on-site secure cycle storage, superfast fibre broadband and floor to ceiling windows filling the spaces with natural light.