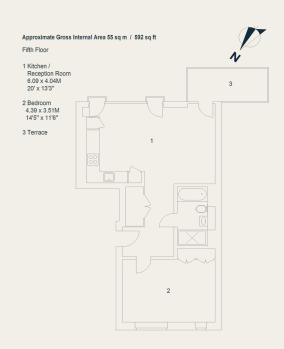

### floorplans 2 bedroom apartments

apartment 2 apartment 6 apartment 7

### floorplans 2 bedroom apartments

Carnaby is in the heart of London's West End, where over 100 retail brands of quality and distinction and over 60 independent restaurants, cafes and bars can be found across 14 streets, including the world famous Carnaby Street. Carnaby is a unique and iconic experiential shopping, dining and leisure destination.