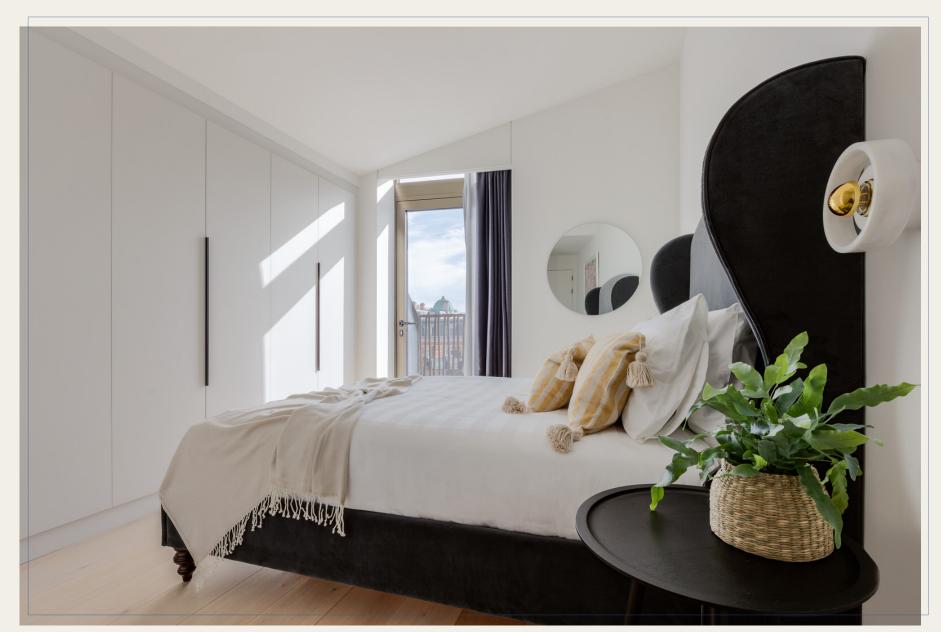

Sizes range from 538 sq ft to 1066 sq ft, with generous ceiling heights, enhanced natural light, and high spec finishes. Each individually designed apartment features well considered sustainable furnishing from Soho Home and Dodds & Shute, finished in a subtle & calming Farrow and Ball colour palette.

All 15 apartments feature sofas and beds from Soho Home, designed and manufactured in England and chosen for their comfort and style.

All kitchens are equipped with high quality integrated Bosch appliances and furnished with a mix of Soho Home and other reputable sustainable, handmade brands.

Featured products include bespoke Lozi bedside tables, Foresso dining tables, organic and sustainable mattresses handmade in Devon, responsibly sourced timber flooring and LED lighting throughout.

All apartments are individually designed and come with ample storage.