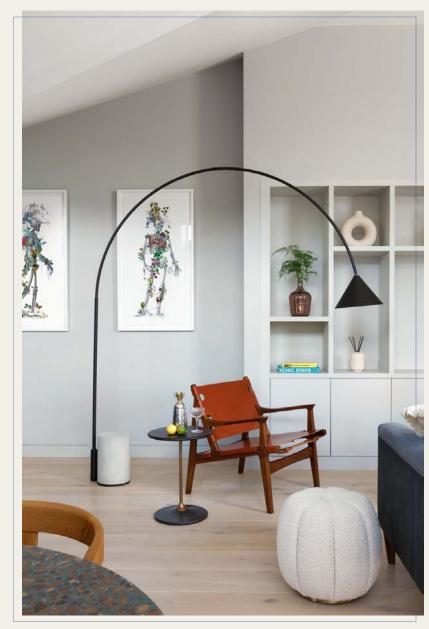

Sizes range from 538 sq ft to 1066 sq ft, with generous ceiling heights, enhanced natural light, and high spec finishes. Each individually designed apartment features well considered sustainable furnishing from Soho Home and Dodds & Shute, finished in a subtle & calming Farrow and Ball colour palette.

All 15 apartments feature sofas and beds from Soho Home, designed and manufactured in England and chosen for their comfort and style.

All kitchens are equipped with high quality integrated Bosch appliances and furnished with a mix of Soho Home and other reputable sustainable, handmade brands.

Featured products include bespoke Lozi bedside tables, Foresso dining tables, organic and sustainable mattresses handmade in Devon, responsibly sourced timber flooring and LED lighting throughout.

All apartments are individually designed and come with ample storage.