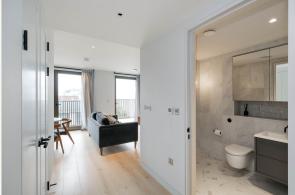

### Carnaby Lofts, Carnaby W1

1 bedroom | 614 sq ft £850 per week

This modern one bed apartment in a recently developed block, is a fully furnished loft loft, perfectly positioned in the heart of London's West End, featuring panoramic views. The apartment has been meticulously interior designed and also furnished by Soho Home, There is a private terrace with views across Soho.

#### What you need to know

- One bedroom
- One bathroom
- Open plan kitchen reception room
- Private terrace
- Wooden floors
- Furnished
- Available late June
- 5th floor with lift
- Just off Carnaby Street
- Professionally managed