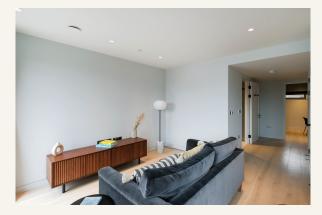

### Carnaby Lofts, Carnaby W1

1 bedroom | 614 sq ft £850 per week

This modern one bed apartment in a recently developed block, is a fully furnished loft loft, perfectly positioned in the heart of London's West End, featuring panoramic views. The apartment has been meticulously interior designed and also furnished by Soho Home, There is a private terrace with views across Soho.

#### Overview

Every apartment in the development benefits from it's own private balcony, as well as access to a tranquil communal roof garden planted with flowers, herbs and a green living wall. The building has a private resident's entrance and is served by a weekday concierge.