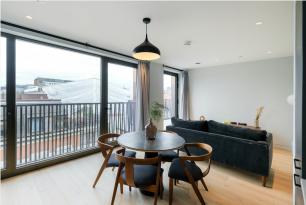

### Carnaby Lofts, Carnaby W1

1 bedroom | 614 sq ft £850 per week

This modern one bed apartment in a recently developed block, is a fully furnished loft loft, perfectly positioned in the heart of London's West End, featuring panoramic views. The apartment has been meticulously interior designed and also furnished by Soho Home, There is a private terrace with views across Soho.

#### Overview

Every apartment in the development benefits from it's own private balcony, as well as access to a tranquil communal roof garden planted with flowers, herbs and a green living wall. The building has a private resident's entrance and is served by a weekday concierge.