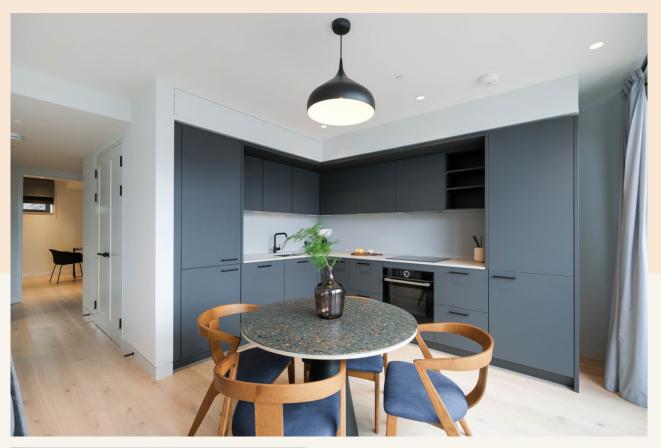

### Carnaby Lofts, Carnaby W1

1 bedroom | 614 sq ft £850 per week

This modern one bed apartment in a recently developed block, is a fully furnished loft loft, perfectly positioned in the heart of London's West End, featuring panoramic views. The apartment has been meticulously interior designed and also furnished by Soho Home, There is a private terrace with views across Soho.

#### What you need to know

- One bedroom
- One bathroom
- Open plan kitchen reception room
- Private terrace
- Wooden floors
- Furnished
- Available late June
- 5th floor with lift
- Just off Carnaby Street
- Professionally managed

Individually designed with well considered sustainable furnishing from Soho Home and Dodds & Shute, finished in a subtle & calming Farrow and Ball colour palette.

The landlord offers 3 year contract with a 6 months mutual rolling break clause, subject to contract and satisfactory references.