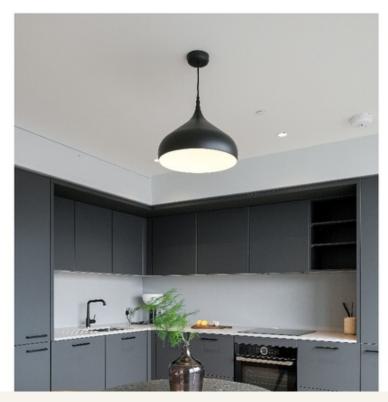

### Carnaby Lofts, Carnaby W1

1 bedroom | 614 sq ft £850 per week

This modern one bed apartment in a recently developed block, is a fully furnished loft loft, perfectly positioned in the heart of London's West End, featuring panoramic views. The apartment has been meticulously interior designed and also furnished by Soho Home, There is a private terrace with views across Soho.

Individually designed with well considered sustainable furnishing from Soho Home and Dodds & Shute, finished in a subtle & calming Farrow and Ball colour palette.

The landlord offers 3 year contract with a 6 months mutual rolling break clause, subject to contract and satisfactory references.