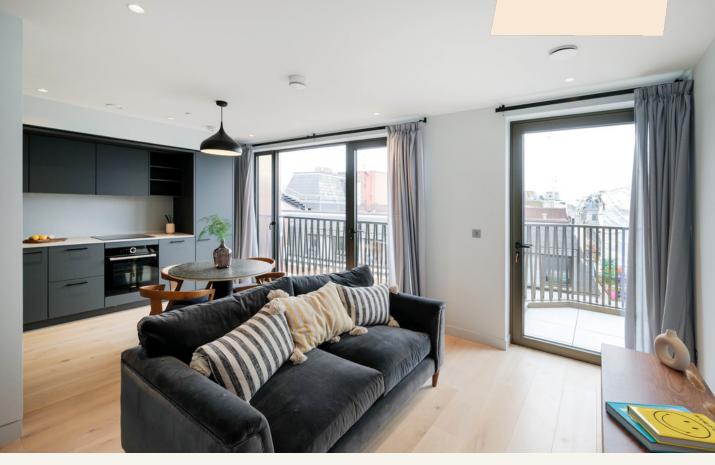

### Carnaby Lofts, Carnaby W1

1 bedroom | 614 sq ft £850 per week

This modern one bed apartment in a recently developed block, is a fully furnished loft loft, perfectly positioned in the heart of London's West End, featuring panoramic views. The apartment has been meticulously interior designed and also furnished by Soho Home, There is a private terrace with views across Soho.

#### What you need to know

- One bedroom
- One bathroom
- Open plan kitchen reception room
- Private terrace
- Wooden floors
- Furnished
- Available late June
- 5th floor with lift
- Just off Carnaby Street
- Professionally managed

#### Overview

Every apartment in the development benefits from it's own private balcony, as well as access to a tranquil communal roof garden planted with flowers, herbs and a green living wall. The building has a private resident's entrance and is served by a weekday concierge.