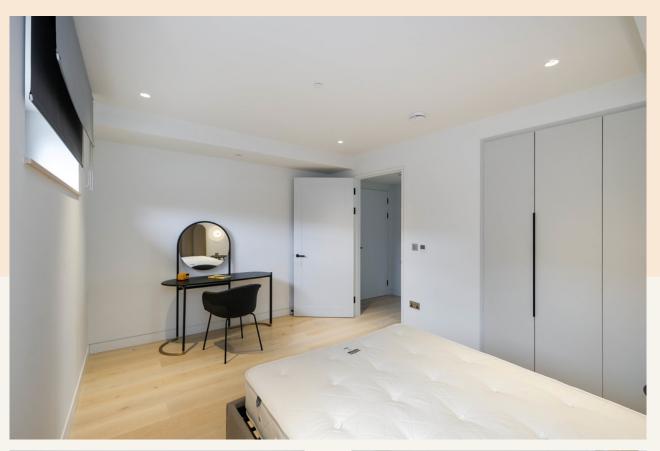

### Carnaby Lofts, Carnaby W1

1 bedroom | 614 sq ft £850 per week

This modern one bed apartment in a recently developed block, is a fully furnished loft loft, perfectly positioned in the heart of London's West End, featuring panoramic views. The apartment has been meticulously interior designed and also furnished by Soho Home, There is a private terrace with views across Soho.

#### What you need to know

- One bedroom
- One bathroom
- Open plan kitchen reception room
- Private terrace
- Wooden floors
- Furnished
- Available late June
- 5th floor with lift
- Just off Carnaby Street
- Professionally managed

Individually designed with well considered sustainable furnishing from Soho Home and Dodds & Shute, finished in a subtle & calming Farrow and Ball colour palette.

The landlord offers 3 year contract with a 6 months mutual rolling break clause, subject to contract and satisfactory references.