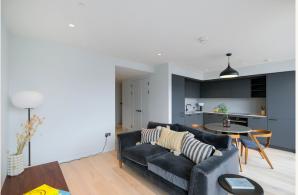

### Carnaby Lofts, Carnaby W1

1 bedroom | 614 sq ft £850 per week

This modern one bed apartment in a recently developed block, is a fully furnished loft loft, perfectly positioned in the heart of London's West End, featuring panoramic views. The apartment has been meticulously interior designed and also furnished by Soho Home, There is a private terrace with views across Soho.

#### What you need to know

- One bedroom
- One bathroom
- Open plan kitchen reception room
- Private terrace
- Wooden floors
- Furnished
- Available late June
- 5th floor with lift
- Just off Carnaby Street
- Professionally managed