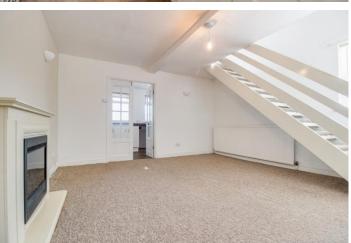

Commanding open views over adjoining countryside to front and rear and in brief comprising: Entrance Lobby, modern fitted Kitchen with double doors to generous Living Room having feature fireplace and open staircase. First Floor: Two bedrooms, both having fitted wardrobes and Bathroom furnished with a white suite and over bath shower.