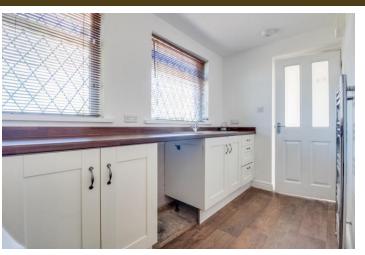

Commanding open views over adjoining countryside to front and rear and in brief comprising: Entrance Lobby, modern fitted Kitchen with double doors to generous Living Room having feature fireplace and open staircase. First Floor: Two bedrooms, both having fitted wardrobes and Bathroom furnished with a white suite and over bath shower.