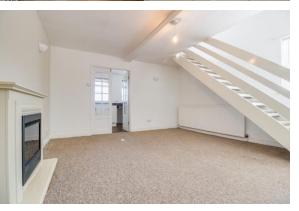

Commanding open views over adjoining countryside to front and rear and in brief comprising: Entrance Lobby, modern fitted Kitchen with double doors to generous Living Room having feature fireplace and open staircase. First Floor: Two bedrooms, both having fitted wardrobes and Bathroom furnished with a white suite and over bath shower.