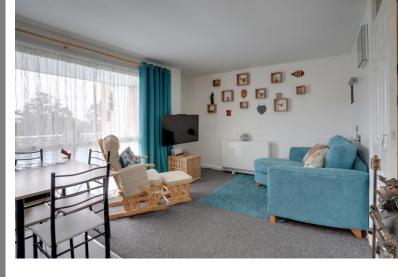

Inside, it is well-presented with light and neutral decor throughout and feels warm and welcoming with electric storage heating and double glazing throughout. The chalet comprises of an entrance hallway with a dressing room to one side with fitted wardrobes, an open-plan living space with loads of light from a wide window to the balcony from where there is a glimpse of the sea. The fitted kitchen has plenty of worktop and cupboard space, a gap for a cooker, fridge and freezer, and space with plumbing for a washing machine. A door leads out onto the balcony which is tiled and makes a fabulous outside space for alfresco dining or sharing drinks with loved ones.