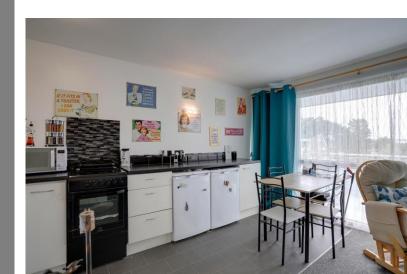

Inside, it is well-presented with light and neutral decor throughout and feels warm and welcoming with electric storage heating and double glazing throughout. The chalet comprises of an entrance hallway with a dressing room to one side with fitted wardrobes, an open-plan living space with loads of light from a wide window to the balcony from where there is a glimpse of the sea. The fitted kitchen has plenty of worktop and cupboard space, a gap for a cooker, fridge and freezer, and space with plumbing for a washing machine. A door leads out onto the balcony which is tiled and makes a fabulous outside space for alfresco dining or sharing drinks with loved ones.