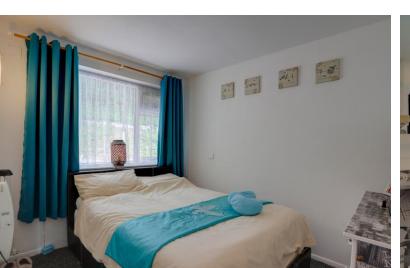

There is a double bedroom with a window to the rear, a shower room containing a shower, a WC and a vanity unit with a basin and storage beneath for toiletries, and in the parking area there is one allocated space.