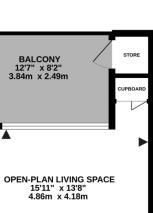

Property Tenure: Leasehold Length of lease: 994 years remaining Service Charge: £800 PA Ground Rent: £0 PA Council Tax Band: A

1ST FLOOR 409 sq.ft. (38.0 sq.m.) approx.

<image>

SKETCH PLAN FOR ILLUSTRATIVE PURPOSES ONLY. All measurements and sizes and locations of walls, doors, window fittings and appliances are shown conventionally and are approximate only and cannot be regarded as being a representation either by the Seller or his Agent. We hope that these plans will assist you by providing you with a general impression of the layout of the accommodation. The plans are not to scale nor accurate in detail. © Unauthorised reproduction prohibited. As part of the service we offer we may recommend ancillary services to you which we believe will help with your property transaction. We wish to make you aware that should you decide to proceed we will receive a referral fee. This could be a fee, commission, payment or other reward. We will not refer your details unless you have provided consent for us to do so. You are not under