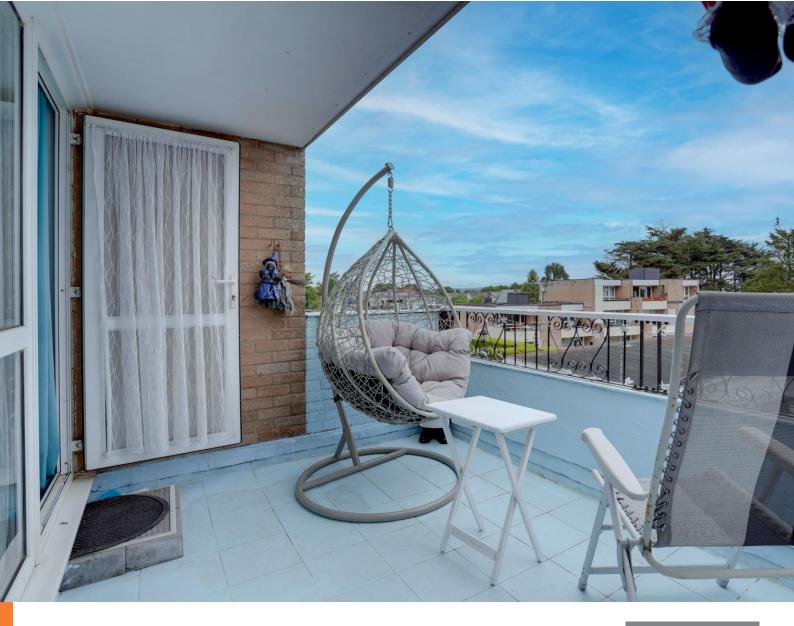

## the details...

Check out this first floor chalet with one bedroom, a balcony and parking, located at Lee Cliff Park, a short level walk from the beach and attractions, in the popular seaside resort of Dawlish Warren.

Inside, it is well-presented with light and neutral decor throughout and feels warm and welcoming with electric storage heating and double glazing throughout. The chalet comprises of an entrance hallway with a dressing room to one side with fitted wardrobes, an open-plan living space with loads of light from a wide window to the balcony from where there is a glimpse of the sea. The fitted kitchen has plenty of worktop and cupboard space, a gap for a cooker, fridge and freezer, and space with plumbing for a washing machine. A door leads out onto the balcony which is tiled and makes a fabulous outside space for alfresco dining or sharing drinks with loved ones.