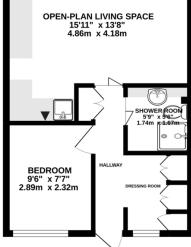

Inside, it is well-presented with light and neutral decor throughout and feels warm and welcoming with electric storage heating and double glazing throughout. The chalet comprises of an entrance hallway with a dressing room to one side with fitted wardrobes, an open-plan living space with loads of light from a wide window to the balcony from where there is a glimpse of the sea. The fitted kitchen has plenty of worktop and cupboard space, a gap for a cooker, fridge and freezer, and space with plumbing for a washing machine. A door leads out onto the balcony which is tiled and makes a fabulous outside space for alfresco dining or sharing drinks with loved ones.

There is a double bedroom with a window to the rear, a shower room containing a shower, a WC and a vanity unit with a basin and storage beneath for toiletries, and in the parking area there is one allocated space.

Property Tenure: Leasehold Length of lease: 994 years remaining Service Charge: £800 PA Ground Rent: £0 PA Council Tax Band: A

1ST FLOOR 409 sq.ft. (38.0 sq.m.) approx.

<image>

SKETCH PLAN FOR ILLUSTRATIVE PURPOSES ONLY. All measurements and sizes and locations of walls, doors, window fittings and appliances are shown conventionally and are approximate only and cannot be regarded as being a representation either by the Seller or his Agent. We hope that these plans will assist you by providing you with a general impression of the layout of the accommodation. The plans are not to scale nor accurate in detail. © Unauthorised reproduction prohibited. As part of the service we offer we may recommend ancillary services to you which we believe will help with your property transaction. We wish to make you aware that should you decide to proceed we will receive a referral fee. This could be a fee, commission, payment or other reward. We will not refer your details unless you have provided consent for us to do so. You are not under