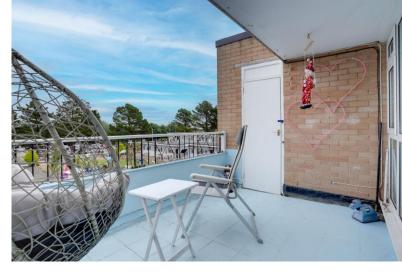

Inside, it is well-presented with light and neutral decor throughout and feels warm and welcoming with electric storage heating and double glazing throughout. The chalet comprises of an entrance hallway with a dressing room to one side with fitted wardrobes, an open-plan living space with loads of light from a wide window to the balcony from where there is a glimpse of the sea. The fitted kitchen has plenty of worktop and cupboard space, a gap for a cooker, fridge and freezer, and space with plumbing for a washing machine. A door leads out onto the balcony which is tiled and makes a fabulous outside space for alfresco dining or sharing drinks with loved ones.