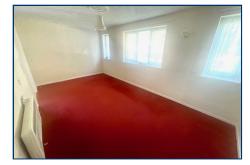

# LOUNGE - 5.38m x 2.97m (17' 8" x 9' 9")

Slimline storage heater, double glazed window, textured ceiling, emergency pull cord, T.V point, opening to -

## BEDROOM ONE - 4.42m x 2.59m (14' 6" x 8' 6")

Fitted double wardrobe with shelving, slimline Dimplex storage heater, double glazed window, emergency pull cord.

# BEDROOM TWO - 2.97m x 1.98m (9' 9" x 6' 6")

Double glazed window, Dimplex storage heater, fitted double wardrobe with shelving, textured ceiling.