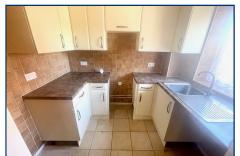

## KITCHEN - 2.39m x 1.73m (7' 10" x 5' 8")

Modern range of units comprising inset single drainer sink unit with mixer tap with space under for washing machine, roll top work surface with cupboards and drawers under and eye level cupboards over, electrical point and space for cooker, space for tall fridge / freezer, tiled walls, double glazed window, textured ceiling.