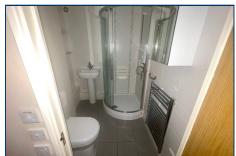

# **SHOWER ROOM**

Shower cubicle, pedestal wash hand basin, low level W.C, heated towel rail, tiled walls, tiled floor, emergency pull cord.