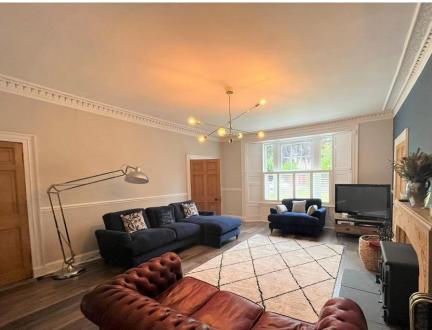

There are many charming features including ornate cornicing, high ceilings, curved walls, stone walls, fireplaces, radius window and sash and case windows. The accommodation comprises entrance porch; reception hall with storage; dining kitchen with pantry cupboard off, rear porch with door to the garden; shower room; spacious lounge with feature fireplace and bay window; dining/family room with doors to the front; hall to extension with sitting room, office, store, WC and conservatory.