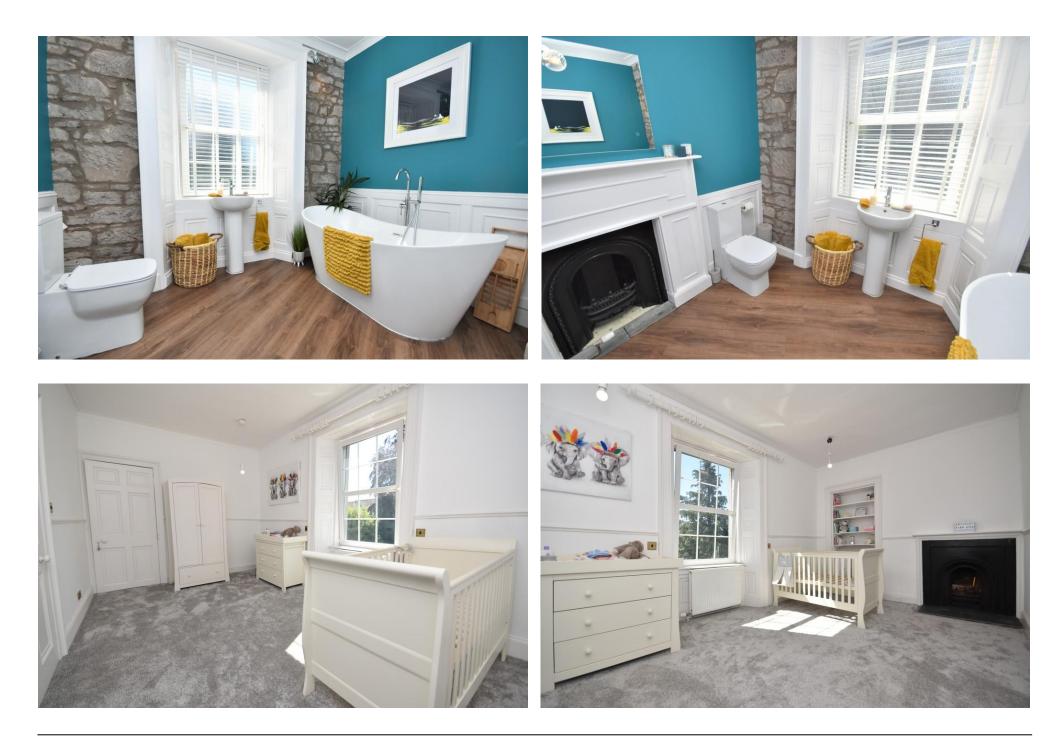

On the first floor there is a family bathroom, large storeroom and 5 bedrooms, the principal having a dressing room and shower room off. Externally, the large garden grounds are enclosed and the ancient orchard remains together with planted borders and pond.