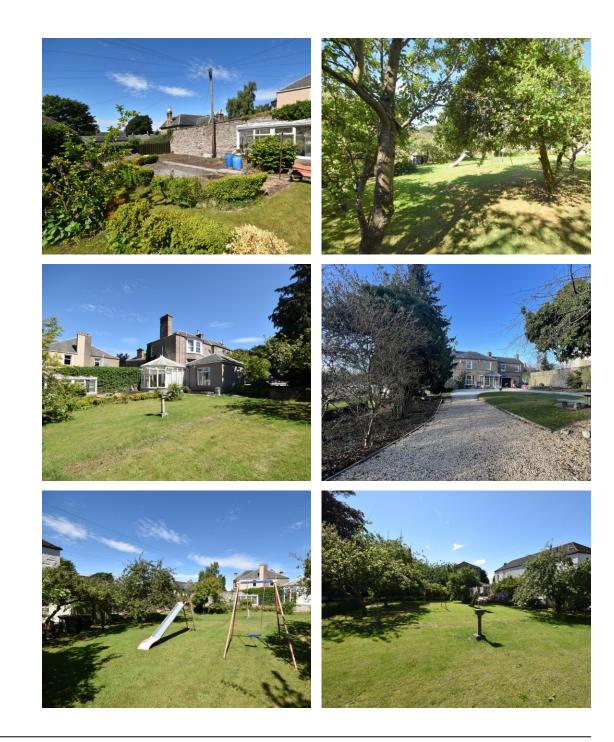

### Property Summary

A rare opportunity to purchase this impressive Victorian 5 Bedroom villa offering spacious versatile accommodation over 2 floors.

The property is situated within a sizeable plot with large sweeping driveway.

On the first floor there is a family bathroom, large storeroom and 5 bedrooms, the principal having a dressing room and shower room off. Externally, the large garden grounds are enclosed and the ancient orchard remains together with planted borders and pond.

## Key property features

- ✓ Impressive Victorian Villa
- ✓ Versatile accommodation
- ✓ Large, enclosed garden
- ✓ Horseshoe driveway and garage
- У 5 Bedrooms
- ✓ Kitchen, Dining room and Lounge
- ✓ WC, Shower Rm, En-suite & Bathroom
- Self-contained accommodation with sitting room,
  - conservatory, office, WC and store
- ✓ Close to Perth city centre
- ✓ Highly desirable area