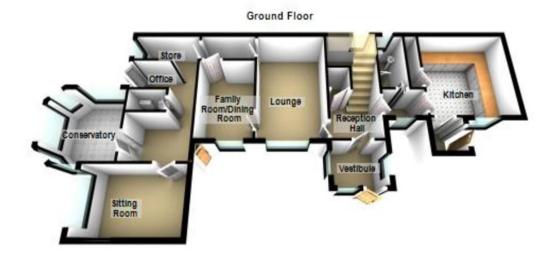

There are many charming features including ornate cornicing, high ceilings, curved walls, stone walls, fireplaces, radius window and sash and case windows. The accommodation comprises entrance porch; reception hall with storage; dining kitchen with pantry cupboard off, rear porch with door to the garden; shower room; spacious lounge with feature fireplace and bay window; dining/family room with doors to the front; hall to extension with sitting room, office, store, WC and conservatory.

### Property Room sizes

**RECEPTION HALL** 16'0" x 9' 5" (4.88m x 2.87m) LOUNGE 21'0" x 15' 6" (6.4m x 4.72m) FAMILY ROOM 13'9" x 9' 5" (4.19m x 2.87m) KITCHEN 14'0" x 12'7" (4.27m x 3.84m) SHOWER ROOM 7' 2" x 7' 4" (2.18m x 2.24m) **REAR HALLWAY** 11' 1" x 4' 6" (3.38m x 1.37m) STUDY 10'0" x 9'0" (3.05m x 2.74m) WC CONSERVATORY 12' 2" x 12' 1" (3.71m x 3.68m) LARGE OFFICE 13' 6" x 11' 2" (4.11m x 3.4m) BEDROOM 15'0" x 14' 4" (4.57m x 4.37m) DRESSING ROOM 7'2" x 6' 3" (2.18m x 1.91m)