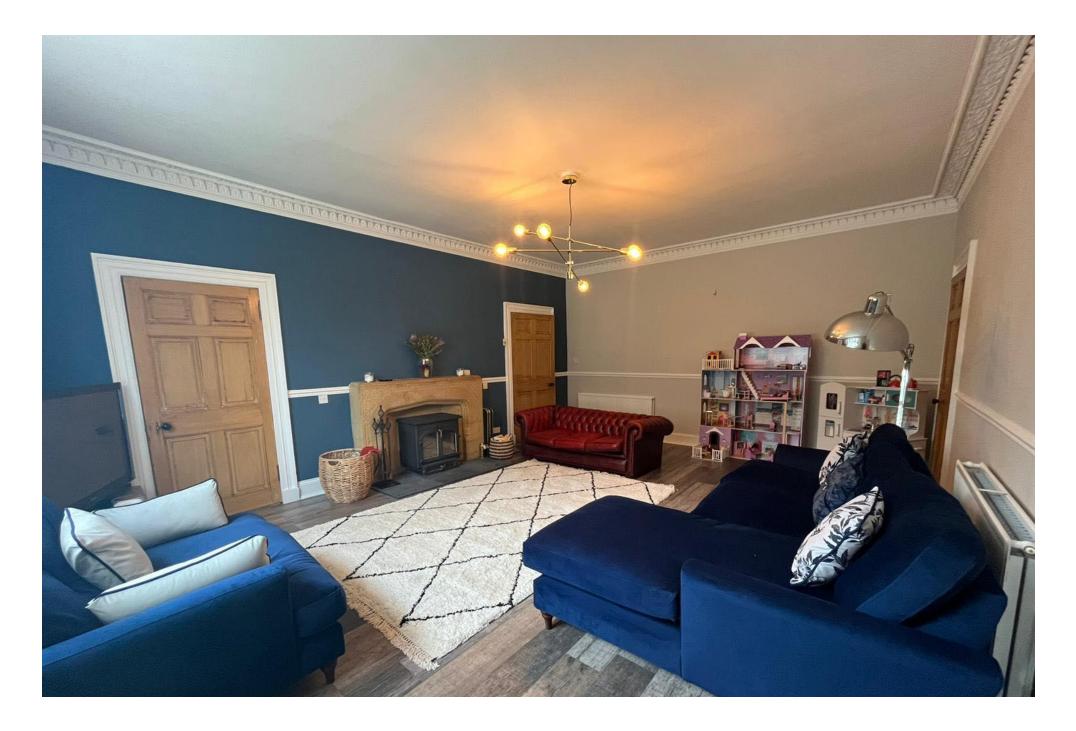

### Property Summary

A rare opportunity to purchase this impressive Victorian 5 Bedroom villa offering spacious versatile accommodation over 2 floors.

The property is situated within a sizeable plot with large sweeping driveway.

There are many charming features including ornate cornicing, high ceilings, curved walls, stone walls, fireplaces, radius window and sash and case windows. The accommodation comprises entrance porch; reception hall with storage; dining kitchen with pantry cupboard off, rear porch with door to the garden; shower room; spacious lounge with feature fireplace and bay window; dining/family room with doors to the front; hall to extension with sitting room, office, store, WC and conservatory.

## Key property features

- ✓ Impressive Victorian Villa
- ✓ Versatile accommodation
- ✓ Large, enclosed garden
- ✓ Horseshoe driveway and garage
- У 5 Bedrooms
- ✓ Kitchen, Dining room and Lounge
- ✓ WC, Shower Rm, En-suite & Bathroom
- Self-contained accommodation with sitting room,
  - conservatory, office, WC and store
- ✓ Close to Perth city centre
- ✓ Highly desirable area