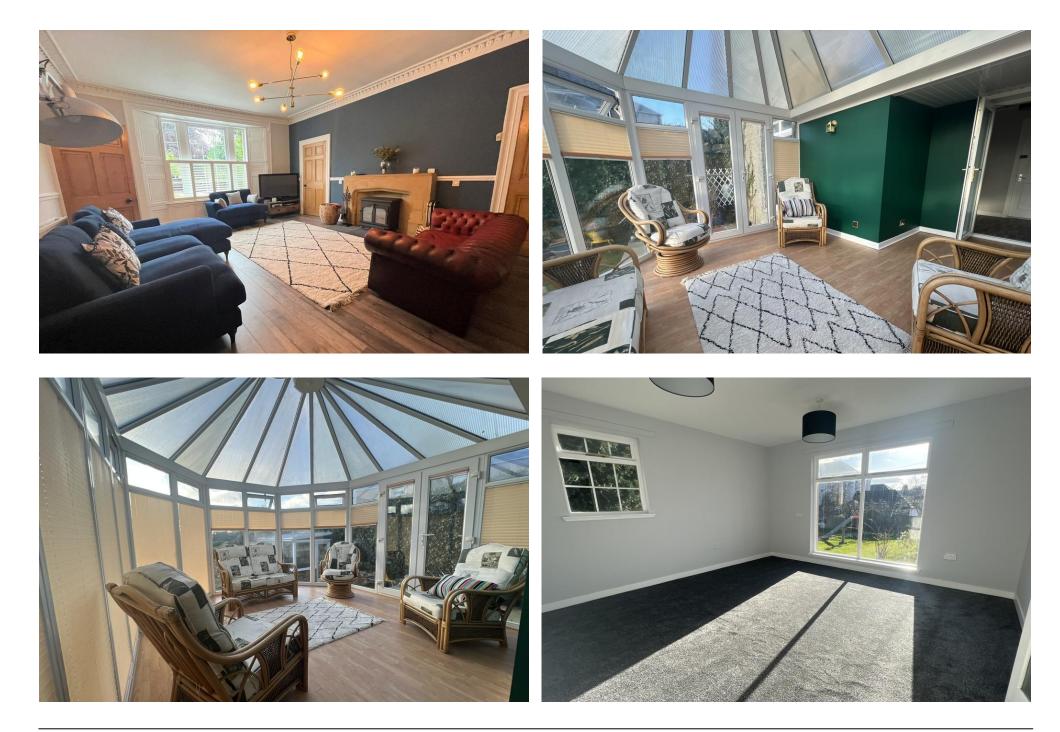

### Property Summary

A rare opportunity to purchase this impressive Victorian 5 Bedroom villa offering spacious versatile accommodation over 2 floors.

The property is situated within a sizeable plot with large sweeping driveway.

There are many charming features including ornate cornicing, high ceilings, curved walls, stone walls, fireplaces, radius window and sash and case windows. The accommodation comprises entrance porch; reception hall with storage; dining kitchen with pantry cupboard off, rear porch with door to the garden; shower room; spacious lounge with feature fireplace and bay window; dining/family room with doors to the front; hall to extension with sitting room, office, store, WC and conservatory.

On the first floor there is a family bathroom, large storeroom and 5 bedrooms, the principal having a dressing room and shower room off. Externally, the large garden grounds are enclosed and the ancient orchard remains together with planted borders and pond.