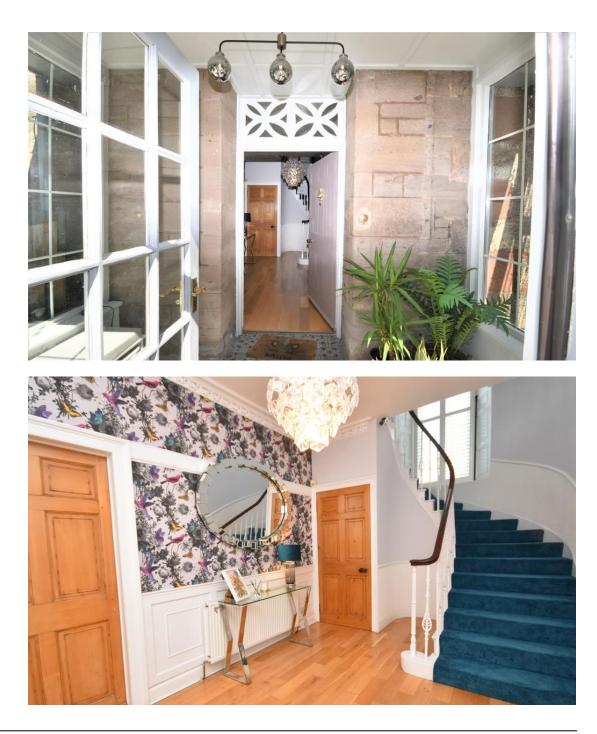

There are many charming features including ornate cornicing, high ceilings, curved walls, stone walls, fireplaces, radius window and sash and case windows. The accommodation comprises entrance porch; reception hall with storage; dining kitchen with pantry cupboard off, rear porch with door to the garden; shower room; spacious lounge with feature fireplace and bay window; dining/family room with doors to the front; hall to extension with sitting room, office, store, WC and conservatory.