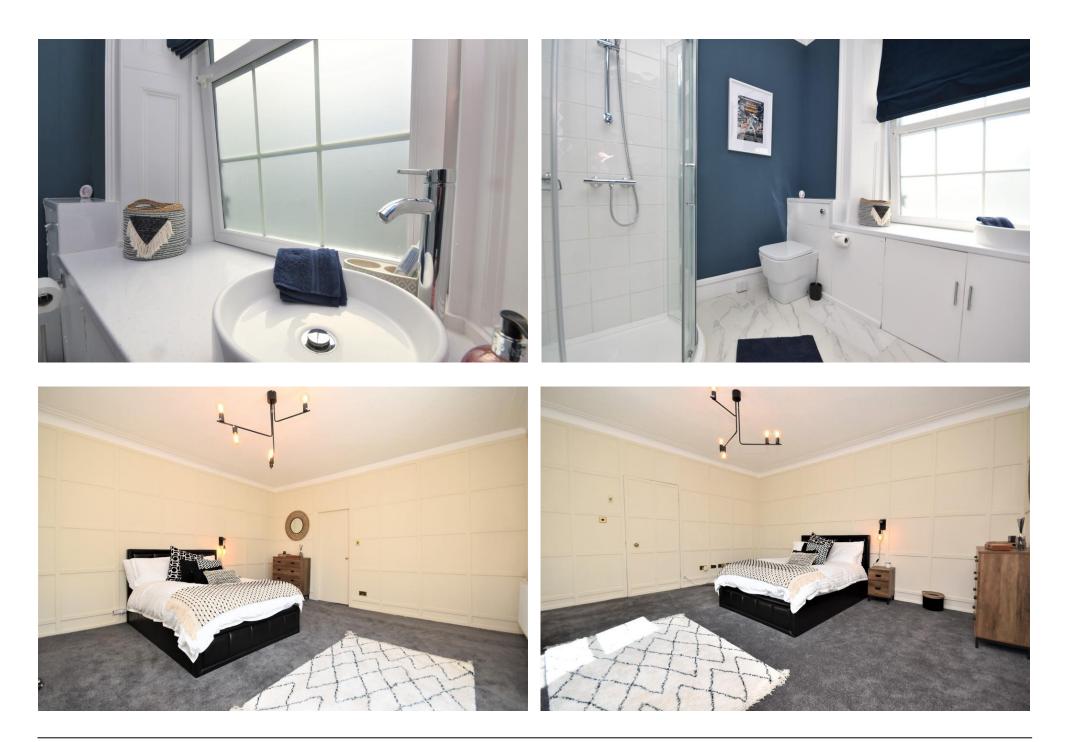

There are many charming features including ornate cornicing, high ceilings, curved walls, stone walls, fireplaces, radius window and sash and case windows. The accommodation comprises entrance porch; reception hall with storage; dining kitchen with pantry cupboard off, rear porch with door to the garden; shower room; spacious lounge with feature fireplace and bay window; dining/family room with doors to the front; hall to extension with sitting room, office, store, WC and conservatory.

On the first floor there is a family bathroom, large storeroom and 5 bedrooms, the principal having a dressing room and shower room off. Externally, the large garden grounds are enclosed and the ancient orchard remains together with planted borders and pond.