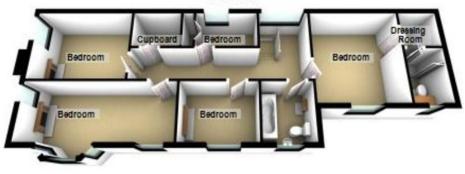

On the first floor there is a family bathroom, large storeroom and 5 bedrooms, the principal having a dressing room and shower room off. Externally, the large garden grounds are enclosed and the ancient orchard remains together with planted borders and pond.

## Floorplans

First Floor

SHOWER ROOM 11' 4" x 4' 2" (3.45m x 1.27m) BEDROOM 21' 4" x 9' 5" (6.5m x 2.87m) BEDROOM 15' 2" x 9' 5" (4.62m x 2.87m) BEDROOM 15' 6" x 9' 8" (4.72m x 2.95m) BEDROOM 13' 8" x 6' 4" (4.17m x 1.93m) BATHROOM 9' 4" x 8' 7" (2.84m x 2.62m)