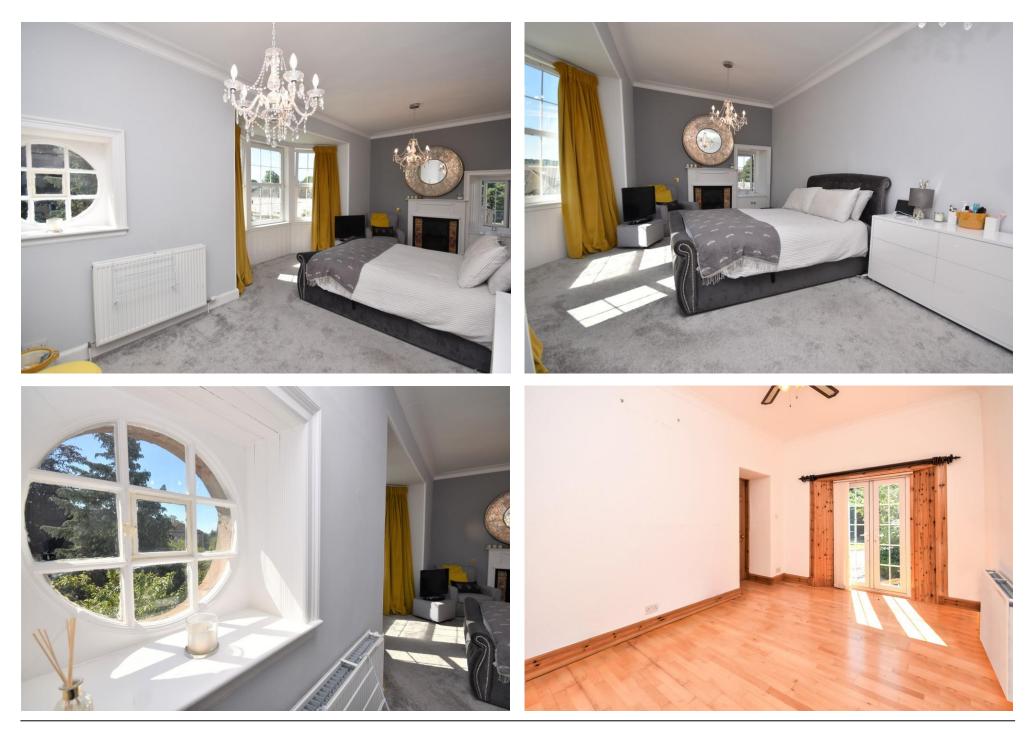

### Property Summary

A rare opportunity to purchase this impressive Victorian 5 Bedroom villa offering spacious versatile accommodation over 2 floors.

The property is situated within a sizeable plot with large sweeping driveway.

There are many charming features including ornate cornicing, high ceilings, curved walls, stone walls, fireplaces, radius window and sash and case windows. The accommodation comprises entrance porch; reception hall with storage; dining kitchen with pantry cupboard off, rear porch with door to the garden; shower room; spacious lounge with feature fireplace and bay window; dining/family room with doors to the front; hall to extension with sitting room, office, store, WC and conservatory.

On the first floor there is a family bathroom, large storeroom and 5 bedrooms, the principal having a dressing room and shower room off. Externally, the large garden grounds are enclosed and the ancient orchard remains together with planted borders and pond.

## Key property features

- ✓ Impressive Victorian Villa
- ✓ Versatile accommodation
- ✓ Large, enclosed garden
- ✓ Horseshoe driveway and garage
- У 5 Bedrooms
- ✓ Kitchen, Dining room and Lounge
- ✓ WC, Shower Rm, En-suite & Bathroom
- Self-contained accommodation with sitting room,
  - conservatory, office, WC and store
- ✓ Close to Perth city centre
- ✓ Highly desirable area