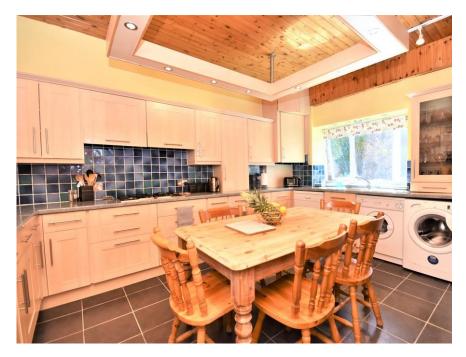

There are many charming features including ornate cornicing, high ceilings, curved walls, stone walls, fireplaces, radius window and sash and case windows. The accommodation comprises entrance porch; reception hall with storage; dining kitchen with pantry cupboard off, rear porch with door to the garden; shower room; spacious lounge with feature fireplace and bay window; dining/family room with doors to the front; hall to extension with sitting room, office, store, WC and conservatory.