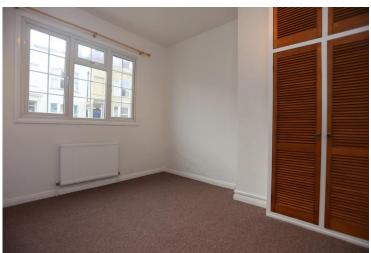

Once you have entered you have direct access to all rooms from the hallway entrance. A bright lounge / diner separate fitted kitchen with integrated appliances, double bedroom to the front and a good size bathroom. Other features include double glazing throughout, a long lease, low outgoings and a superb location for first time buyers or buy to let investors looking for their next rental opportunity.

#### Picture this...

Located on the ground floor, the flat is extremely light & bright in every room!

The only hard part of living here will be choosing what to eat & how to amuse yourself as there are so many different & fabulous options within a short walk of your front door!

#### **GROUND FLOOR**

KTICHEN 13' 3" x 5' 0" (4.05m x 1.54m)

BATHROOM

BEDROOM 10' 7" x 10' 7" (3.24m x 3.24m)

SITTING ROOM 18' 4" x 16' 11" (5.60m x 5.16m)