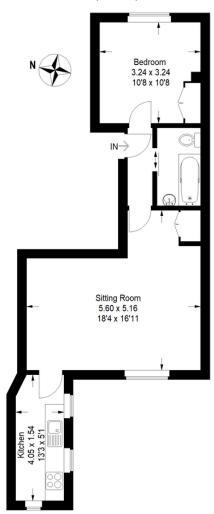

#### Hamden Road, Brighton, BN2 9TN

Approximate Gross Internal Area 47.3 sq m / 509 sq ft

**Ground Floor** 

Illustration for identification purposes only, measurements are approximate, not to scale. Imageplansurveys @ 2022

#### **GROUND FLOOR**

KTICHEN 13' 3" x 5' 0" (4.05m x 1.54m)

BATHROOM

BEDROOM 10' 7" x 10' 7" (3.24m x 3.24m)

SITTING ROOM 18' 4" x 16' 11" (5.60m x 5.16m)