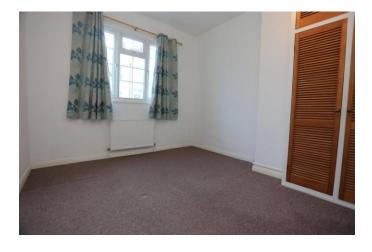

Once you have entered you have direct access to all rooms from the hallway entrance. A bright lounge / diner separate fitted kitchen with integrated appliances, double bedroom to the front and a good size bathroom. Other features include double glazing throughout, a long lease, low outgoings and a superb location for first time buyers or buy to let investors looking for their next rental opportunity.

#### **GROUND FLOOR**

KTICHEN 13' 3" x 5' 0" (4.05m x 1.54m)

BATHROOM

BEDROOM 10' 7" x 10' 7" (3.24m x 3.24m)

SITTING ROOM 18' 4" x 16' 11" (5.60m x 5.16m)