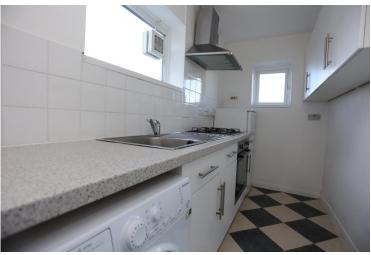

Once you have entered you have direct access to all rooms from the hallway entrance. A bright lounge / diner separate fitted kitchen with integrated appliances, double bedroom to the front and a good size bathroom. Other features include double glazing throughout, a long lease, low outgoings and a superb location for first time buyers or buy to let investors looking for their next rental opportunity.

#### **GROUND FLOOR**

KTICHEN 13' 3" x 5' 0" (4.05m x 1.54m)

BATHROOM

BEDROOM 10' 7" x 10' 7" (3.24m x 3.24m)

SITTING ROOM 18' 4" x 16' 11" (5.60m x 5.16m)