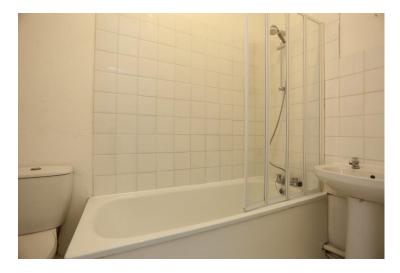

Once you have entered you have direct access to all rooms from the hallway entrance. A bright lounge / diner separate fitted kitchen with integrated appliances, double bedroom to the front and a good size bathroom. Other features include double glazing throughout, a long lease, low outgoings and a superb location for first time buyers or buy to let investors looking for their next rental opportunity.

#### **GROUND FLOOR**

KTICHEN 13' 3" x 5' 0" (4.05m x 1.54m)

BATHROOM

BEDROOM 10' 7" x 10' 7" (3.24m x 3.24m)

SITTING ROOM 18' 4" x 16' 11" (5.60m x 5.16m)