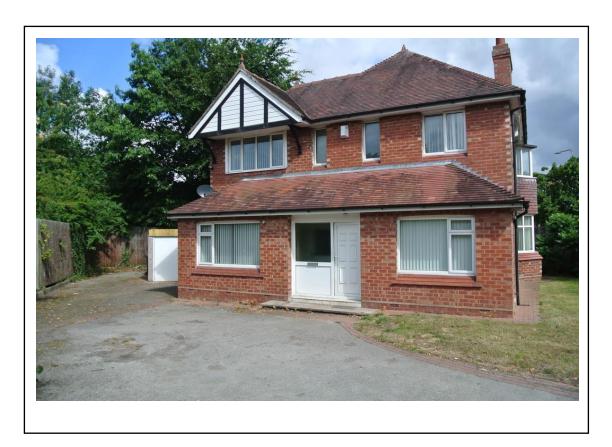

The Manse, 22 Swanlow Lane, Winsford, Cheshire, CW7 1JE

A good sized three bedroom detached property in the popular area of Winsford. The property briefly comprises of: Entrance hallway, three reception rooms, fitted kitchen, utility room and downstairs WC. To the first floor there are three bedrooms and a family bathroom with a separate shower cubicle. The property benefits from gas central heating and double glazing. The property is approached via wrought iron gates leading down to the property with gardens to the front and side. There is also a garage to the side of the property. Council tax band E. EPC rating D.