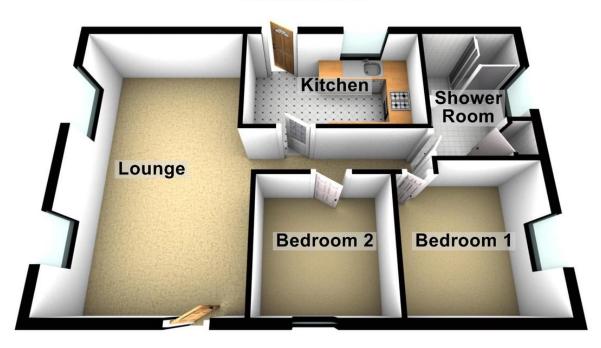

## LOUNGE/DINER

19' 6" x 12' 3" (5.94m x 3.73m)

INNER HALL

11' 5" x 3' 5" (3.48m x 1.04m)

FITTED KITCHEN

12' 5" x 7' 2" (3.78m x 2.18m)

**MASTER BEDROOM** 

9' 7" x 9' 5" (2.92m x 2.87m)

**BEDROOM TWO** 

8' 7" x 8' 6" (2.62m x 2.59m)

LARGE SHOWER ROOM

9' 6" x 6' 6" (2.9m x 1.98m)

**EXTERIOR** 

Good size corner plot surrounds the unit

# **Ground Floor**