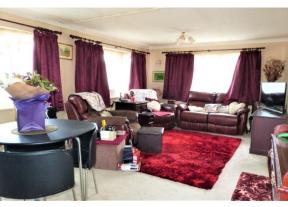

## LOUNGE/DINER

19' 6" x 12' 3" (5.94m x 3.73m)

INNER HALL

11' 5" x 3' 5" (3.48m x 1.04m)

FITTED KITCHEN

12' 5" x 7' 2" (3.78m x 2.18m)

**MASTER BEDROOM** 

9' 7" x 9' 5" (2.92m x 2.87m)