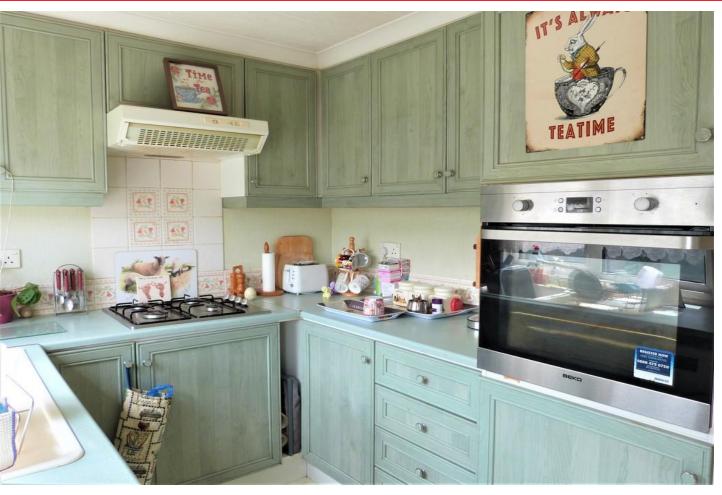

The kitchen is fitted with a range of wall and base units and the vendor is happy to include the white goods and eyelevel oven. Both of the bedrooms are double rooms with fitted wardrobes and the shower room offers a white suite comprising independent shower, vanity wash hand basin and low flush WC.

## LOUNGE/DINER

19' 6" x 12' 3" (5.94m x 3.73m)

INNER HALL

11' 5" x 3' 5" (3.48m x 1.04m)

FITTED KITCHEN

12' 5" x 7' 2" (3.78m x 2.18m)

**MASTER BEDROOM** 

9' 7" x 9' 5" (2.92m x 2.87m)