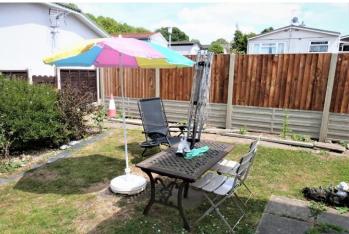

A rear feature of the unit is the secluded wrap round garden which offers a good size garden which is predominately laid to lawn and comprises a concrete garden shed for storage.

The home will be sold in line with The Mobile Homes Act 2013 and homes are purchased cash only.

**BEDROOM TWO** 

8' 7" x 8' 6" (2.62m x 2.59m)

LARGE SHOWER ROOM

9' 6" x 6' 6" (2.9m x 1.98m)

**EXTERIOR** 

Good size corner plot surrounds the unit