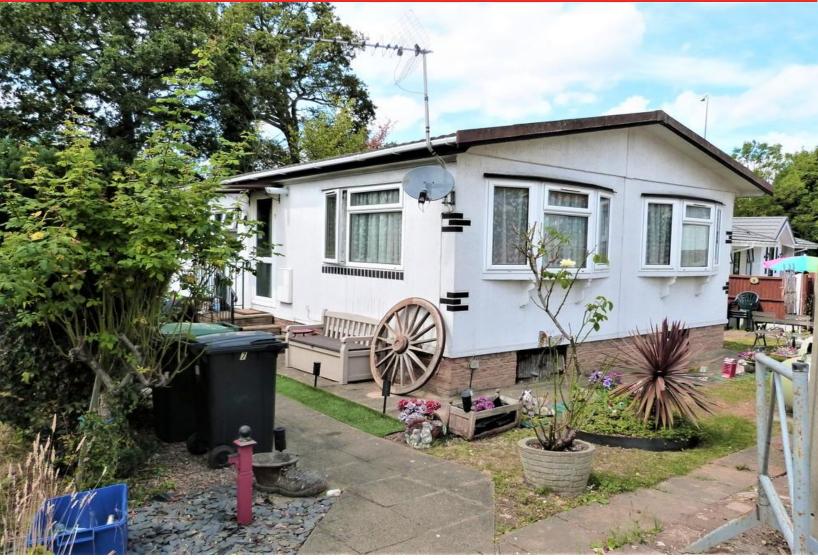

Woodbine park stipulates that residents must be aged 50 or over and is happy to welcome well behaved pets.

This particular property measures 30'x 20' and is set on a corner plot within The Elms cul-de-sac. There is a good size dual aspect lounge diner which give access to the inner hall and further accommodation.

A rear feature of the unit is the secluded wrap round garden which offers a good size garden which is predominately laid to lawn and comprises a concrete garden shed for storage.

The home will be sold in line with The Mobile Homes Act 2013 and homes are purchased cash only.

**BEDROOM TWO** 

8' 7" x 8' 6" (2.62m x 2.59m)

LARGE SHOWER ROOM

9' 6" x 6' 6" (2.9m x 1.98m)

**EXTERIOR** 

Good size corner plot surrounds the unit