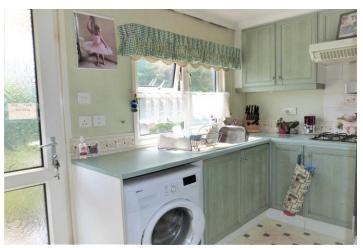

The kitchen is fitted with a range of wall and base units and the vendor is happy to include the white goods and eyelevel oven. Both of the bedrooms are double rooms with fitted wardrobes and the shower room offers a white suite comprising independent shower, vanity wash hand basin and low flush WC.

## LOUNGE/DINER

19' 6" x 12' 3" (5.94m x 3.73m)

INNER HALL

11' 5" x 3' 5" (3.48m x 1.04m)

FITTED KITCHEN

12' 5" x 7' 2" (3.78m x 2.18m)

**MASTER BEDROOM** 

9' 7" x 9' 5" (2.92m x 2.87m)