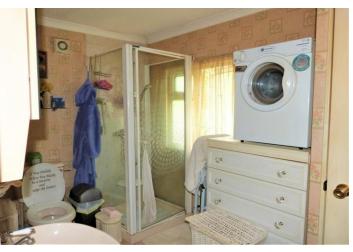

The kitchen is fitted with a range of wall and base units and the vendor is happy to include the white goods and eyelevel oven. Both of the bedrooms are double rooms with fitted wardrobes and the shower room offers a white suite comprising independent shower, vanity wash hand basin and low flush WC.

**BEDROOM TWO** 

8' 7" x 8' 6" (2.62m x 2.59m)

LARGE SHOWER ROOM

9' 6" x 6' 6" (2.9m x 1.98m)

**EXTERIOR** 

Good size corner plot surrounds the unit