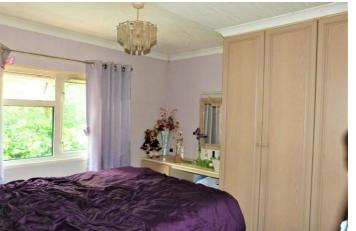

The kitchen is fitted with a range of wall and base units and the vendor is happy to include the white goods and eyelevel oven. Both of the bedrooms are double rooms with fitted wardrobes and the shower room offers a white suite comprising independent shower, vanity wash hand basin and low flush WC.

## LOUNGE/DINER

19' 6" x 12' 3" (5.94m x 3.73m)

INNER HALL

11' 5" x 3' 5" (3.48m x 1.04m)

FITTED KITCHEN

12' 5" x 7' 2" (3.78m x 2.18m)

**MASTER BEDROOM** 

9' 7" x 9' 5" (2.92m x 2.87m)

**BEDROOM TWO** 

8' 7" x 8' 6" (2.62m x 2.59m)

LARGE SHOWER ROOM

9' 6" x 6' 6" (2.9m x 1.98m)

**EXTERIOR** 

Good size corner plot surrounds the unit