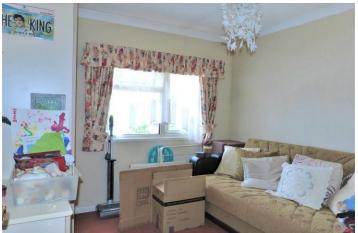

Woodbine park stipulates that residents must be aged 50 or over and is happy to welcome well behaved pets.

This particular property measures 30'x 20' and is set on a corner plot within The Elms cul-de-sac. There is a good size dual aspect lounge diner which give access to the inner hall and further accommodation.

## LOUNGE/DINER

19' 6" x 12' 3" (5.94m x 3.73m)

INNER HALL

11' 5" x 3' 5" (3.48m x 1.04m)

FITTED KITCHEN

12' 5" x 7' 2" (3.78m x 2.18m)

**MASTER BEDROOM** 

9' 7" x 9' 5" (2.92m x 2.87m)