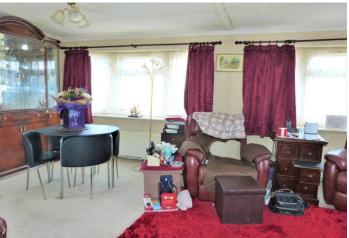

Woodbine park stipulates that residents must be aged 50 or over and is happy to welcome well behaved pets.

This particular property measures 30'x 20' and is set on a corner plot within The Elms cul-de-sac. There is a good size dual aspect lounge diner which give access to the inner hall and further accommodation.

## LOUNGE/DINER

19' 6" x 12' 3" (5.94m x 3.73m)

INNER HALL

11' 5" x 3' 5" (3.48m x 1.04m)

FITTED KITCHEN

12' 5" x 7' 2" (3.78m x 2.18m)

**MASTER BEDROOM** 

9' 7" x 9' 5" (2.92m x 2.87m)