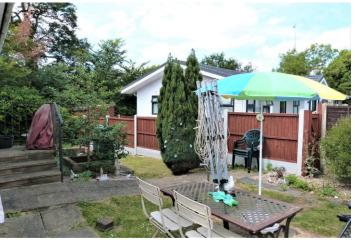

A rear feature of the unit is the secluded wrap round garden which offers a good size garden which is predominately laid to lawn and comprises a concrete garden shed for storage.

The home will be sold in line with The Mobile Homes Act 2013 and homes are purchased cash only.