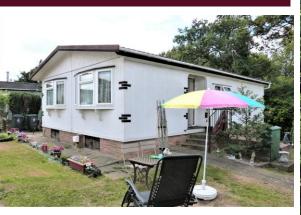

- 30' X 20' PARK HOME
- POPULAR RETIREMENT SITE
- GOOD SIZE CORNER PLOT
- TWO BEDROOMS

## The Elms, Woodbine Close, Waltham Abbey, EN9 3RF

30' x 20' Parkhome on Woodbine Park RETIREMENT SITE. Good size corner plot with free resident courtyard parking. Large lounge/diner. Two bedrooms. Kitchen and shower room. CHAIN FREE

Woodbine park stipulates that residents must be aged 50 or over and is happy to welcome well behaved pets.

This particular property measures 30'x 20' and is set on a corner plot within The Elms cul-de-sac. There is a good size dual aspect lounge diner which give access to the inner hall and further accommodation.