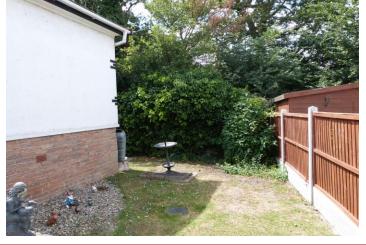

A rear feature of the unit is the secluded wrap round garden which offers a good size garden which is predominately laid to lawn and comprises a concrete garden shed for storage.

The home will be sold in line with The Mobile Homes Act 2013 and homes are purchased cash only.

**BEDROOM TWO** 

8' 7" x 8' 6" (2.62m x 2.59m)

LARGE SHOWER ROOM

9' 6" x 6' 6" (2.9m x 1.98m)

**EXTERIOR** 

Good size corner plot surrounds the unit