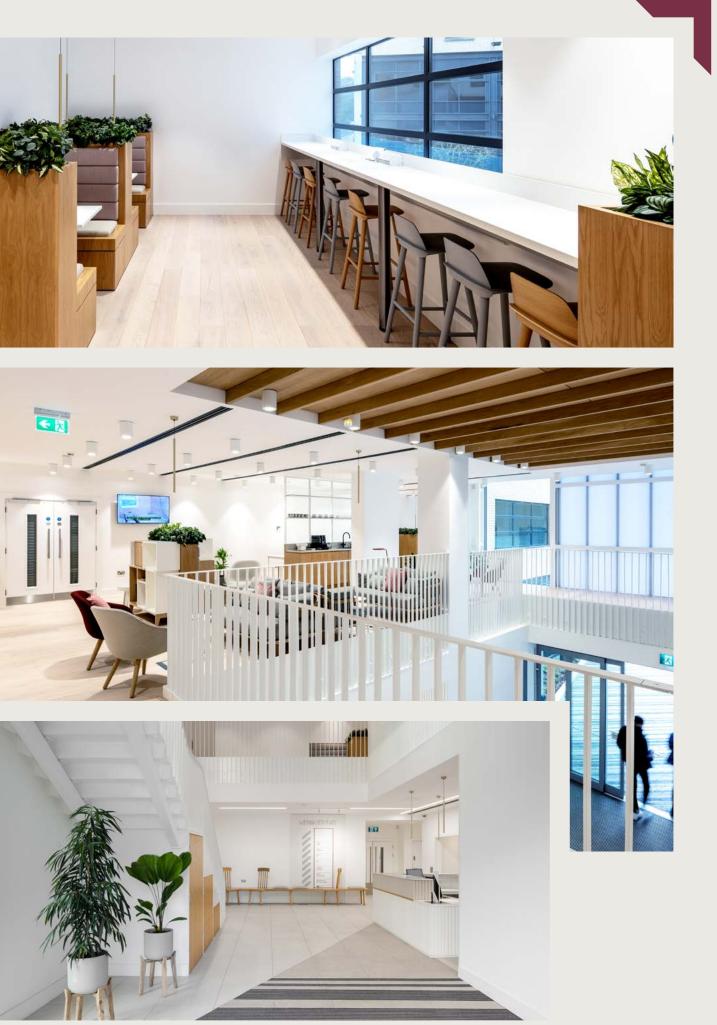

# DYNAMIC

Modern & impressive reception and business lounge

New LED lighting and heating and cooling system

floor plates offering natural light

Secure bicycle shelter within secure car park

**Business lounge** offering breakout spaces to promote wellness

Shower facilities to promote sustainable travel and healthier living

**Building socials** for occupiers

Powered by 100% renewable sources

Friendly & engaging front of house team members

 $\gamma$  Charlotte Place is a landmark Coffice building, perfectly located for the modern office occupier. Based in Southampton's business district, opposite green open parks, the property is a pleasant stroll from the city centre, local amenities, and transport hubs.

## 2 ENTRANCE

The double height, reception area provides an impressive entrance, leading to a new first floor business lounge. The business lounge offers a range of flexible working spaces carefully designed for businesses and their clients, to create that ultimate first impression.

"Promoting sustainable travel and healthier living with on site shower block & secure cycle storage."

# ATTENTION TO DETAIL

2 Charlotte Place has been designed with the occupiers at its heart. The new building and tenant signage ensure the approach to the building by foot is clear and direct. If travelling by vehicle or bicycle, there is a new secure cycle shelter in the basement car park, with a new shower block and the addition of EV charging points, to promote sustainable travel.

100% energy from renewable sources

Panoramic views of the city

New double

height

reception

Onsite concierge

Secure parking ratio of 1:850 Sq ft New

shower block