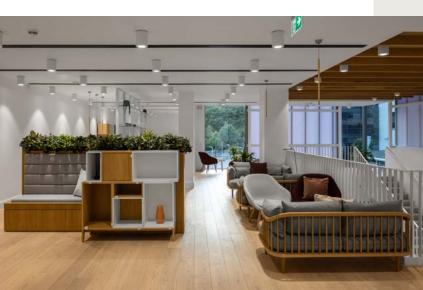

# DYNAMIC

Modern & impressive reception and business lounge

New LED lighting and heating and cooling system

floor plates offering natural light

Secure bicycle shelter within secure car park

**Business lounge** offering breakout spaces to promote wellness

## 2 ENTRANCE

The double height, reception area provides an impressive entrance, leading to a new first floor business lounge. The business lounge offers a range of flexible working spaces carefully designed for businesses and their clients, to create that ultimate first impression.