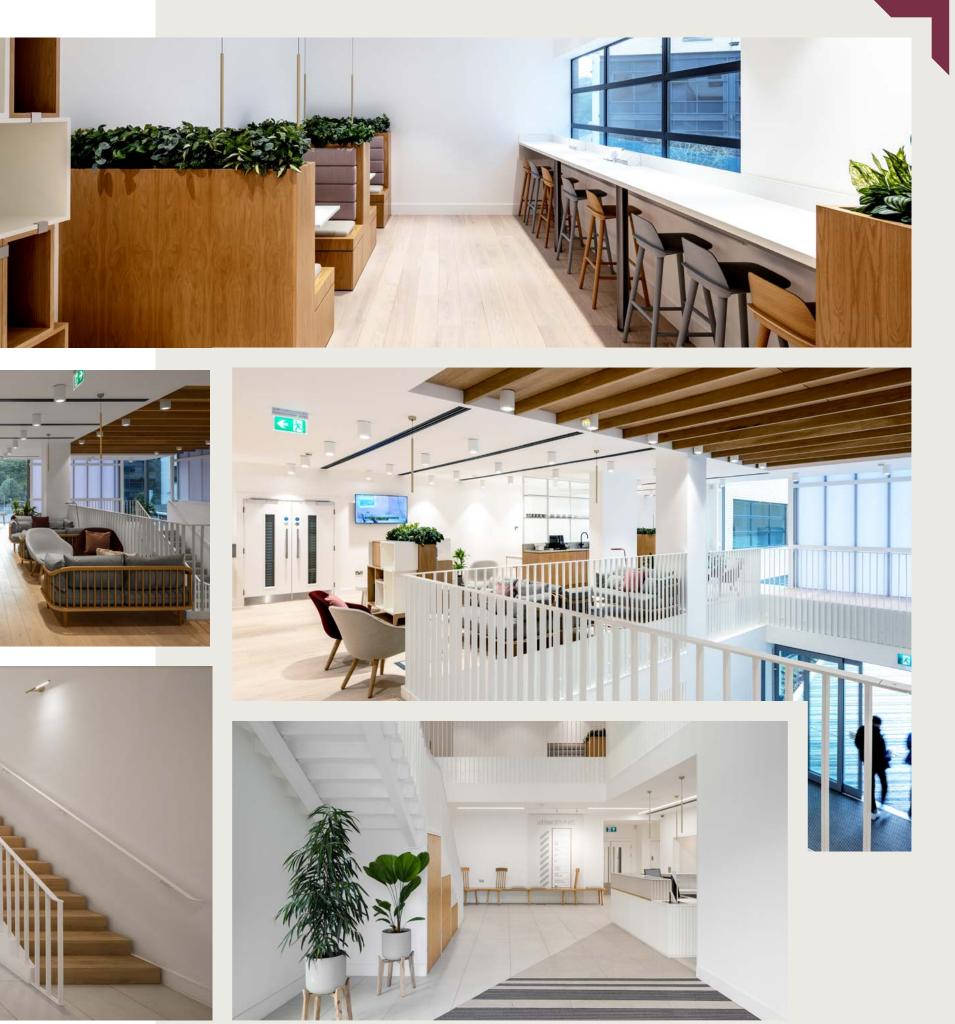

# DYNAMIC

Modern & impressive reception and business lounge

New LED lighting and heating and cooling system

floor plates offering natural light

Secure bicycle shelter within secure car park

**Business lounge** offering breakout spaces to promote wellness

Shower facilities to promote sustainable travel and healthier living

**Building socials** for occupiers

Powered by 100% renewable sources

Friendly & engaging front of house team members

 $\gamma$  Charlotte Place is a landmark Coffice building, perfectly located for the modern office occupier. Based in Southampton's business district, opposite green open parks, the property is a pleasant stroll from the city centre, local amenities, and transport hubs.

## 2 ENTRANCE

The double height, reception area provides an impressive entrance, leading to a new first floor business lounge. The business lounge offers a range of flexible working spaces carefully designed for businesses and their clients, to create that ultimate first impression.

"Promoting sustainable travel and healthier living with on site shower block & secure cycle storage."

# ATTENTION TO DETAIL

2 Charlotte Place has been designed with the occupiers at its heart. The new building and tenant signage ensure the approach to the building by foot is clear and direct. If travelling by vehicle or bicycle, there is a new secure cycle shelter in the basement car park, with a new shower block and the addition of EV charging points, to promote sustainable travel.

100% energy from renewable sources

Panoramic views of the city

New double

height

reception

Onsite concierge

Secure parking ratio of 1:850 Sq ft New

shower block