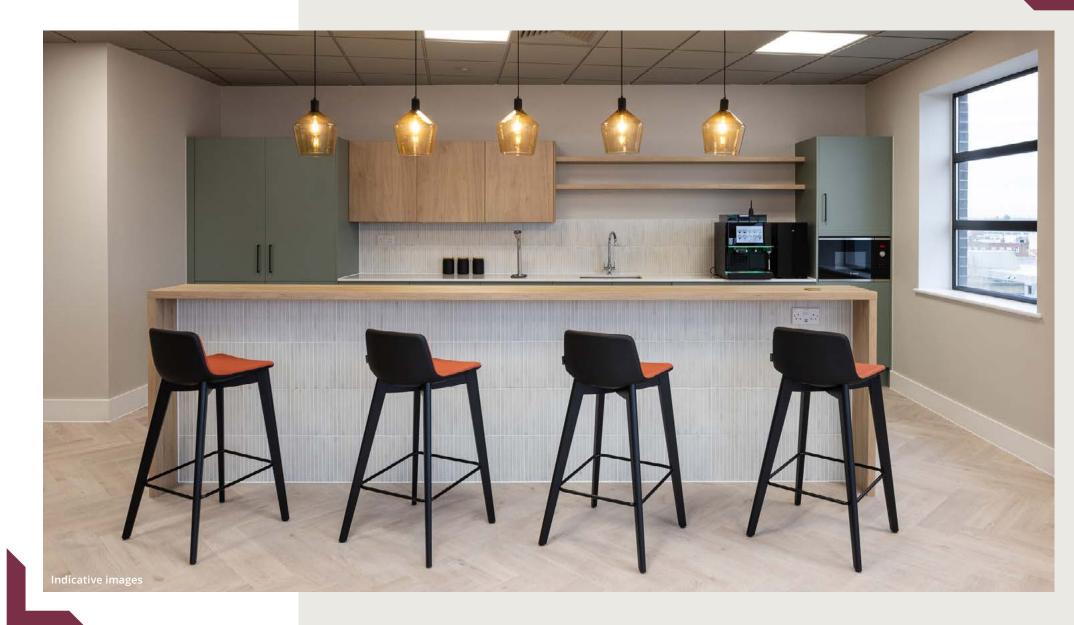

## 2 ENTRANCE

The double height, reception area provides an impressive entrance, leading to a new first floor business lounge. The business lounge offers a range of flexible working spaces carefully designed for businesses and their clients, to create that ultimate first impression.

# GHOOSE YOUR DIRECTION

 $\frown$  Charlotte Place offers a great  $\angle$  location for its occupiers close to: green open parks, gyms, hotels, coffee bars, restaurants, and the central station.

The refurbishment maximises the use of the central courtyard area, providing a sociable space for occupiers to use and socialise in the summer months.