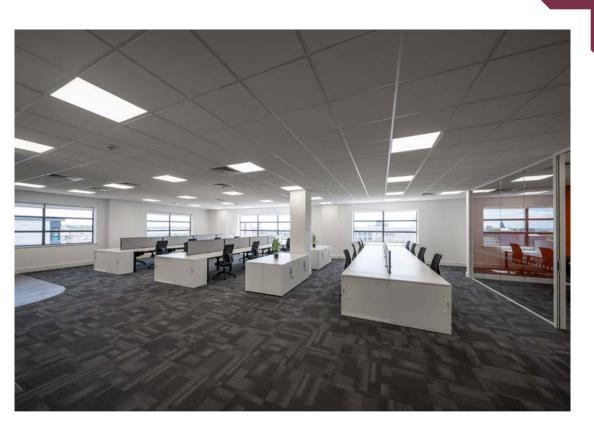

# 70 RKSPACE

The building benefits from flexible floor plates with impressive window configuration, giving superb natural light and panoramic views. The modern offices are refurbished to Cat A specification with new carpets, LED lighting and have raised access floors to accommodate creative office fit outs.

Fully fitted offices can be designed to suit businesses individual needs and is a great way to reduce upfront capital expenditure and ease the stress of managing a fit out project. Fully fitted options are offered subject to commercial terms, please request more information from the agents.