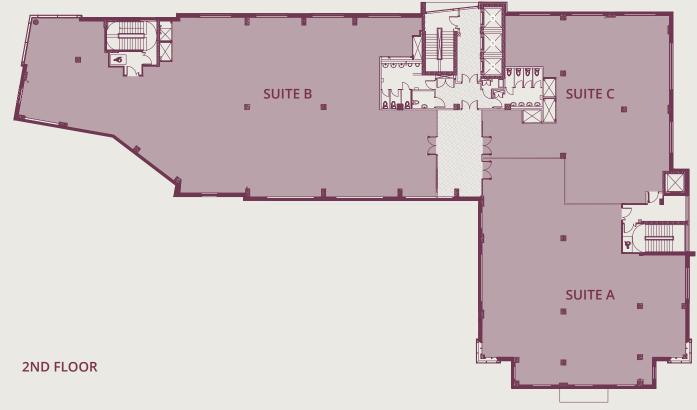

## OFFICE SPACE FROM 1,567 SQ FT

#### Offices Available To Let

| Floor             | Sq ft  | Sq m  | Availability |
|-------------------|--------|-------|--------------|
| 1st Floor Suite A | 1,567  | 145   | Immediately  |
| 2nd Floor         | 11,330 | 1,052 | Q3 2024      |
| Suite A           | 3,370  | 313   |              |
| Suite B           | 5,460  | 507   |              |
| Suite C           | 2,500  | 232   |              |

Measured on an NIA basis.