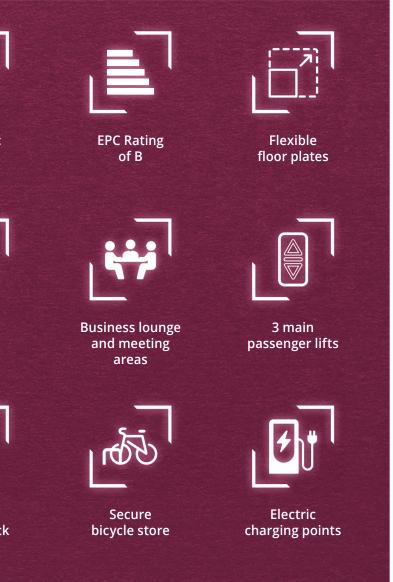

100% energy from renewable sources

Panoramic views of the city

New double

height

reception

Onsite concierge

Secure parking ratio of 1:850 Sq ft New

shower block