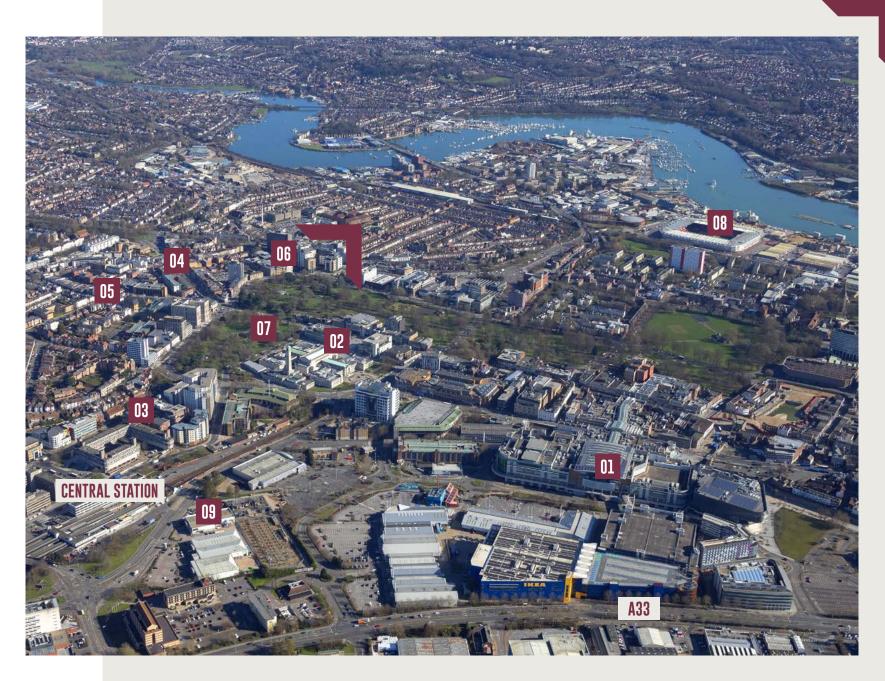

# GHOOSE YOUR DIRECTION

 $\frown$  Charlotte Place offers a great  $\angle$  location for its occupiers close to: green open parks, gyms, hotels, coffee bars, restaurants, and the central station.

The refurbishment maximises the use of the central courtyard area, providing a sociable space for occupiers to use and socialise in the summer months.

#### **Retail & Culture:**

- 01 West Quay Shopping Centre
- 02 Cultural Quarter
- 03 Mayflower Theatre

#### Restaurants, Cafes & Bars:

- 04 London Road
- 05 Bedford Place
- **16** Leonardo Hotel Southampton

#### **Sports & Fitness:**

- 07 East Park
- 08 St Mary's Football Stadium
- 09 PureGym

#### **Travel Times / Distances**

West Quay Shopping Centre 13 mins Central Station 4 mins

15 mins

2 mins

F

Red Funnel Ferries 8 mins West Quay Shopping Centre 4 mins

| M27         | 12 mins    |
|-------------|------------|
| Airport     | 13 mins    |
| Winchester  | 24 mins    |
| New Forest  | 18 mins    |
| London      | 84 mins    |
|             | 0 1 111113 |
| Basingstoke | 34 mins    |
|             |            |