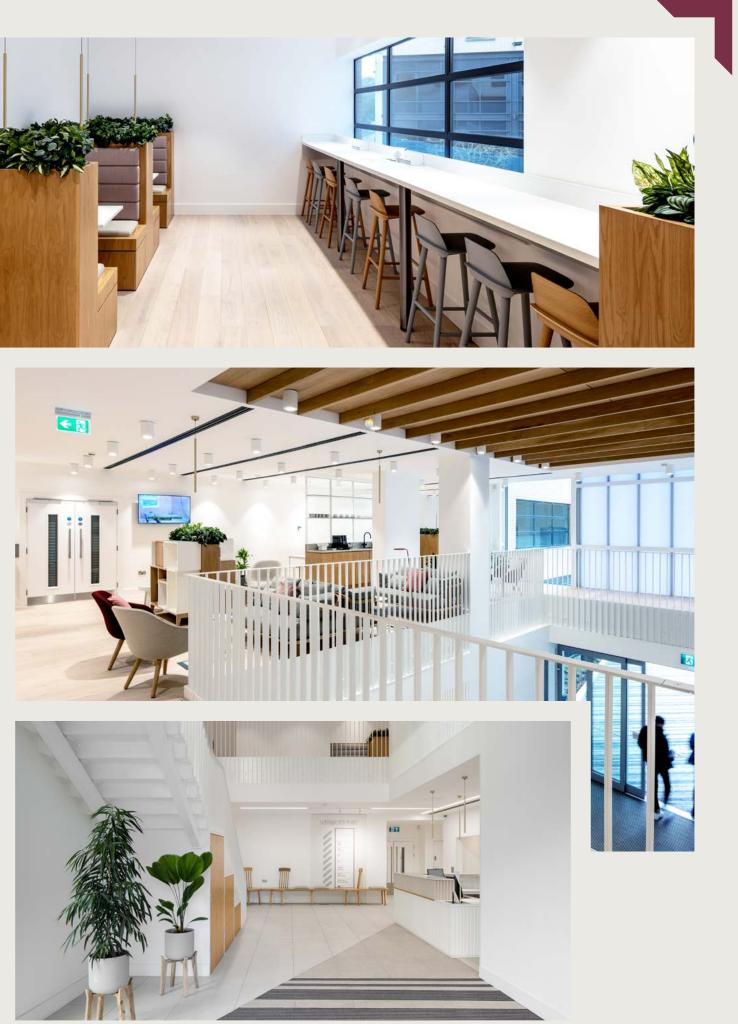

# DYNAMIC

Modern & impressive reception and business lounge

New LED lighting and heating and cooling system

floor plates offering natural light

Secure bicycle shelter within secure car park

**Business lounge** offering breakout spaces to promote wellness

Shower facilities to promote sustainable travel and healthier living

**Building socials** for occupiers

Powered by 100% renewable sources

Friendly & engaging front of house team members

 $\gamma$  Charlotte Place is a landmark Coffice building, perfectly located for the modern office occupier. Based in Southampton's business district, opposite green open parks, the property is a pleasant stroll from the city centre, local amenities, and transport hubs.

## 2 ENTRANCE

The double height, reception area provides an impressive entrance, leading to a new first floor business lounge. The business lounge offers a range of flexible working spaces carefully designed for businesses and their clients, to create that ultimate first impression.

"Promoting sustainable travel and healthier living with on site shower block & secure cycle storage."

# ATTENTION TO DETAIL

2 Charlotte Place has been designed with the occupiers at its heart. The new building and tenant signage ensure the approach to the building by foot is clear and direct. If travelling by vehicle or bicycle, there is a new secure cycle shelter in the basement car park, with a new shower block and the addition of EV charging points, to promote sustainable travel.

100% energy from renewable sources

Panoramic views of the city

New double

height

reception

Onsite concierge

Secure parking ratio of 1:850 Sq ft New

shower block