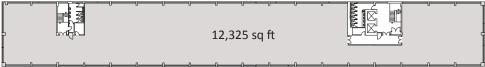

# Second Floor

Fourth Floor

| Accommodation |              |
|---------------|--------------|
| Second Floor  |              |
| 12,325 sq ft  | (1,145 sq m) |
| Third Floor   |              |
| 2,680 sq ft   | (249 sq m)   |
| Fourth Floor  |              |
| 1,196 sq ft   | (111 sq m)   |
| Fourth Floor  |              |
| 2,431 sq ft   | (226 sq m)   |

All floor areas are approximate and are quoted on a net internal basis. They are measured in accordance with the RICS Code of measuring Practice (6th Edition).