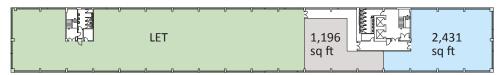

# Second Floor

Fourth Floor

| Accommodation |              |
|---------------|--------------|
| Second Floor  |              |
| 12,325 sq ft  | (1,145 sq m) |
| Third Floor   |              |
| 2,680 sq ft   | (249 sq m)   |
| Fourth Floor  |              |
| 1,196 sq ft   | (111 sq m)   |
| Fourth Floor  |              |
| 2,431 sq ft   | (226 sq m)   |

All floor areas are approximate and are quoted on a net internal basis. They are measured in accordance with the RICS Code of measuring Practice (6th Edition).