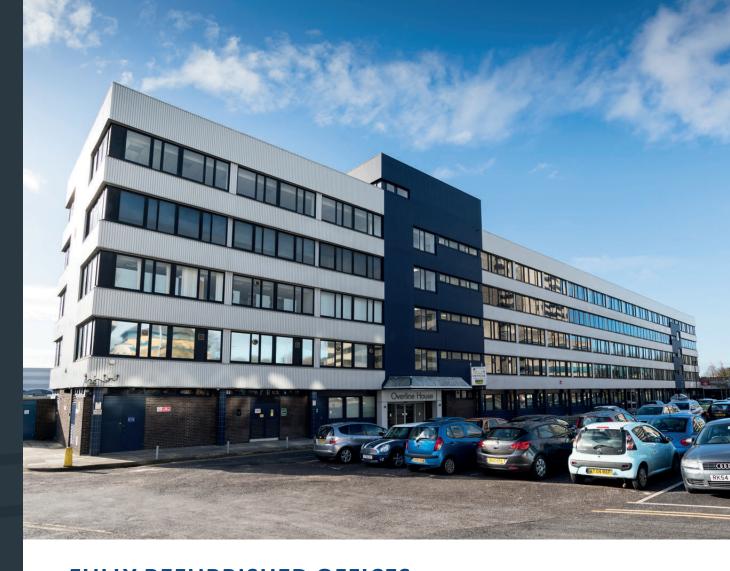

### Description

Overline House is an impressive office building in a commanding position, located directly opposite Southampton Central Railway Station.

Accessed via Blechynden Terrace, the ground floor entrance leads to a shared reception area with two passenger lifts and stairs to all floors. The recent refurbishment of the fouth floor has been carried out to a very high standard.

# **FULLY REFURBISHED OFFICES**

Adjacent to Southampton Central Station, close to a selection of excellent bars, coffee shops and restaurants and within walking distance of the city centre retail district.