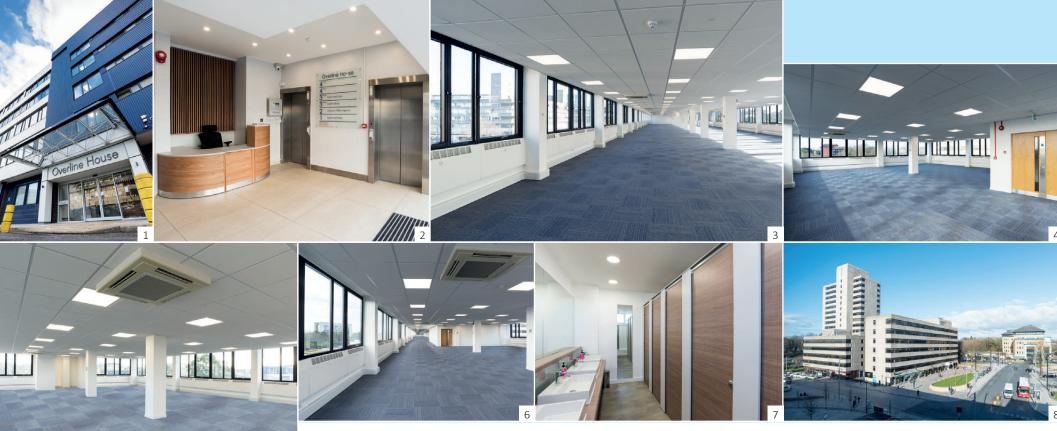

\*4th floor only

- 1. Refurbished entrance.
- 2. Reception.
- 3. Looking through the West Wing.
- 4. The West Wing.
- 5. The East Wing.
- 6. Looking through the East Wing towards the West Wing.
- 7. Refurbished Washrooms
- 8. View from the 4th floor looking towards Commercial Road.