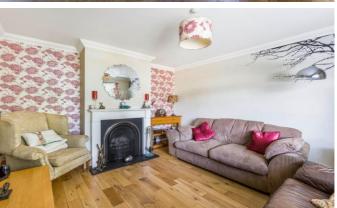

An extended 3 bedroom semi-detached family home situated on this popular road in Welham Green. Benefits include front reception room with feature fireplace, modern kitchen opening up to dining room, downstairs cloakroom with ample storage and family bathroom to first floor. Externally there is a west facing garden approx 75ft in length, garage with carport and off street parking. Viewing is highly recommended.

#### **DESCRIPTION**

An extended 3 bedroom semi-detached family home situated on this popular road in Welham Green. Benefits include front reception room with feature fireplace, modern kitchen opening up to dining room, downstairs cloakroom with ample storage and family bathroom to first floor. Externally there is a west facing garden approx 75ft in length, garage with carport and off street parking. Viewing is highly recommended.

#### **ACCOMMODATION**

Entrance Hallway
Reception Room
Kitchen
Dining Room
Reception Room
Ground Floor Cloakroom
First Floor 3 Bedrooms
Family Bathroom
West facing Rear Garden approx 75ft in length
Garage
Carport Off
Street Parking