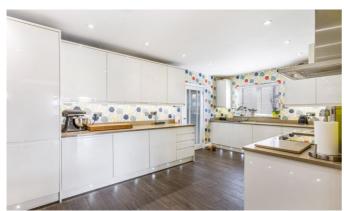

#### **DESCRIPTION**

An extended 3 bedroom semi-detached family home situated on this popular road in Welham Green. Benefits include front reception room with feature fireplace, modern kitchen opening up to dining room, downstairs cloakroom with ample storage and family bathroom to first floor. Externally there is a west facing garden approx 75ft in length, garage with carport and off street parking. Viewing is highly recommended.

#### **ACCOMMODATION**

Entrance Hallway
Reception Room
Kitchen
Dining Room
Reception Room
Ground Floor Cloakroom
First Floor 3 Bedrooms
Family Bathroom
West facing Rear Garden approx 75ft in length
Garage
Carport Off
Street Parking