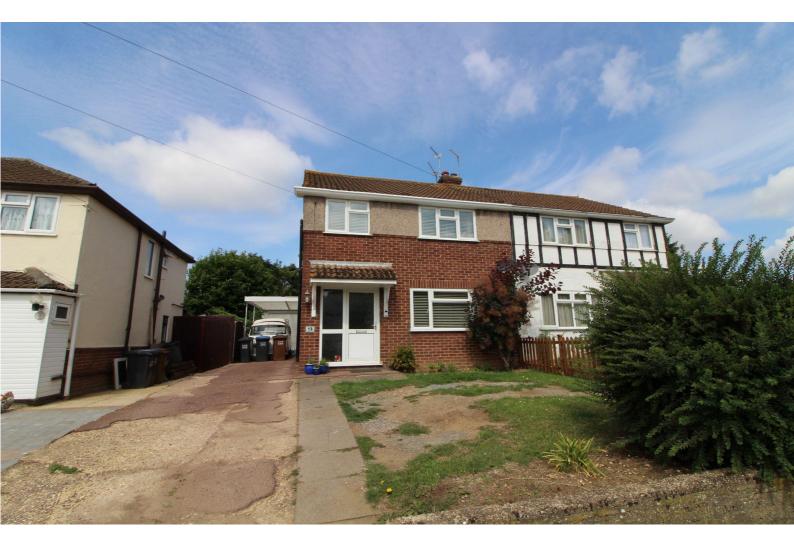

An extended 3 bedroom semi-detached family home situated on this popular road in Welham Green. Benefits include front reception room with feature fireplace, modern kitchen opening up to dining room, downstairs cloakroom with ample storage and family bathroom to first floor. Externally there is a west facing garden approx 75ft in length, garage with carport and off street parking. Viewing is highly recommended.

#### **DESCRIPTION**

An extended 3 bedroom semi-detached family home situated on this popular road in Welham Green. Benefits include front reception room with feature fireplace, modern kitchen opening up to dining room, downstairs cloakroom with ample storage and family bathroom to first floor. Externally there is a west facing garden approx 75ft in length, garage with carport and off street parking. Viewing is highly recommended.

#### **ACCOMMODATION**

Entrance Hallway
Reception Room
Kitchen
Dining Room
Reception Room
Ground Floor Cloakroom
First Floor 3 Bedrooms
Family Bathroom
West facing Rear Garden approx 75ft in length
Garage
Carport Off
Street Parking