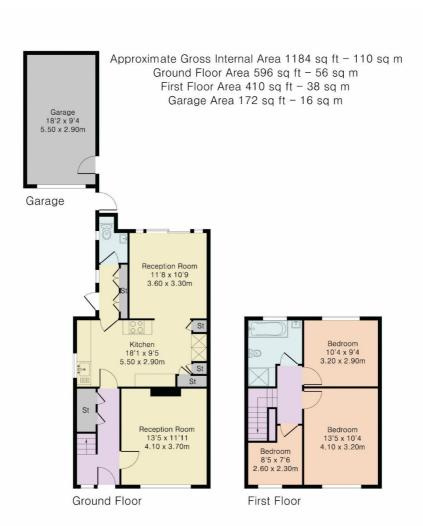

#### **ACCOMMODATION**

Entrance Hallway
Reception Room
Kitchen
Dining Room
Reception Room
Ground Floor Cloakroom
First Floor 3 Bedrooms
Family Bathroom
West facing Rear Garden approx 75ft in length
Garage
Carport Off
Street Parking