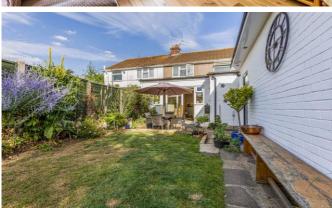

An extended 3 bedroom semi-detached family home situated on this popular road in Welham Green. Benefits include front reception room with feature fireplace, modern kitchen opening up to dining room, downstairs cloakroom with ample storage and family bathroom to first floor. Externally there is a west facing garden approx 75ft in length, garage with carport and off street parking. Viewing is highly recommended.

#### **DESCRIPTION**

An extended 3 bedroom semi-detached family home situated on this popular road in Welham Green. Benefits include front reception room with feature fireplace, modern kitchen opening up to dining room, downstairs cloakroom with ample storage and family bathroom to first floor. Externally there is a west facing garden approx 75ft in length, garage with carport and off street parking. Viewing is highly recommended.

#### **ACCOMMODATION**

Entrance Hallway
Reception Room
Kitchen
Dining Room
Reception Room
Ground Floor Cloakroom
First Floor 3 Bedrooms
Family Bathroom
West facing Rear Garden approx 75ft in length
Garage
Carport Off
Street Parking