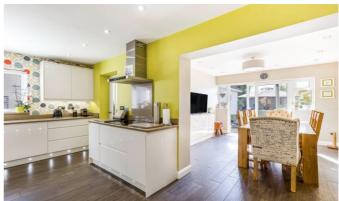

#### **DESCRIPTION**

An extended 3 bedroom semi-detached family home situated on this popular road in Welham Green. Benefits include front reception room with feature fireplace, modern kitchen opening up to dining room, downstairs cloakroom with ample storage and family bathroom to first floor. Externally there is a west facing garden approx 75ft in length, garage with carport and off street parking. Viewing is highly recommended.

#### **ACCOMMODATION**

Entrance Hallway
Reception Room
Kitchen
Dining Room
Reception Room
Ground Floor Cloakroom
First Floor 3 Bedrooms
Family Bathroom
West facing Rear Garden approx 75ft in length
Garage
Carport Off
Street Parking