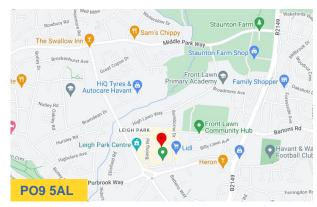

# Unit 34-36, Greywell Shopping Centre, Leigh Park, Havant, PO9 5AL

#### Location

Greywell Shopping Centre is an established district shopping complex with a majority of national multiple occupiers including Tesco, New Look, Farmfoods, Poundland, Iceland, Costa Coffee and Greggs. Other nearby occupiers include Lidl. Extensive parking surrounds the scheme which occupies a prominent retailing location in the centre of Leigh Park with a dedicated immediate catchment of in excess of 30,000 people.