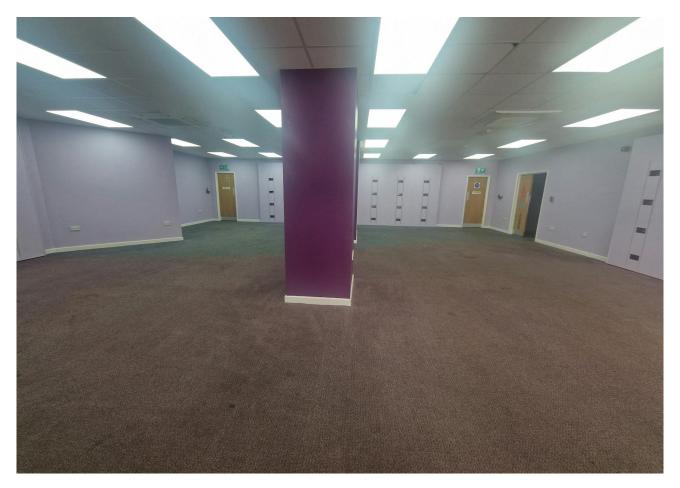

#### **Description**

This unit occupies an excellent position opposite Greggs, Costa Coffee, Farmfoods and Tesco and offers an open plan sales area on a single level with rear access, along with a small dock level loading at the rear. The unit could be sub-divided, further information upon request.

#### **Specification**

Suspended ceiling

Cat II lighting

WC with wash hand basin

2 x WCs with wash hand basin

Kitchen

Security shutters

Dock level loading