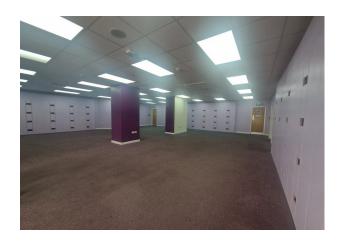

#### **Description**

This unit occupies an excellent position opposite Greggs, Costa Coffee, Farmfoods and Tesco and offers an open plan sales area on a single level with rear access, along with a small dock level loading at the rear. The unit could be sub-divided, further information upon request.

#### **Specification**

Suspended ceiling

Cat II lighting

WC with wash hand basin

2 x WCs with wash hand basin

Kitchen

Security shutters

Dock level loading