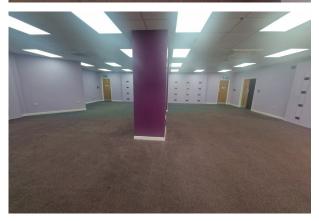

#### **Description**

This unit occupies an excellent position opposite Greggs, Costa Coffee, Farmfoods and Tesco and offers an open plan sales area on a single level with rear access, along with a small dock level loading at the rear. The unit could be sub-divided, further information upon request.

#### **Specification**

Suspended ceiling

Cat II lighting

WC with wash hand basin

2 x WCs with wash hand basin

Kitchen

Security shutters

Dock level loading