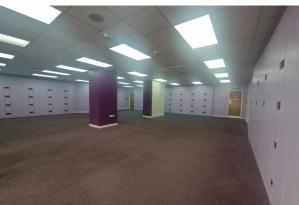

#### **Description**

This unit occupies an excellent position opposite Greggs, Costa Coffee, Farmfoods and Tesco and offers an open plan sales area on a single level with rear access, along with a small dock level loading at the rear. The unit could be sub-divided, further information upon request.

#### **Specification**

Suspended ceiling

Cat II lighting

WC with wash hand basin

2 x WCs with wash hand basin

Kitchen

Security shutters

Dock level loading