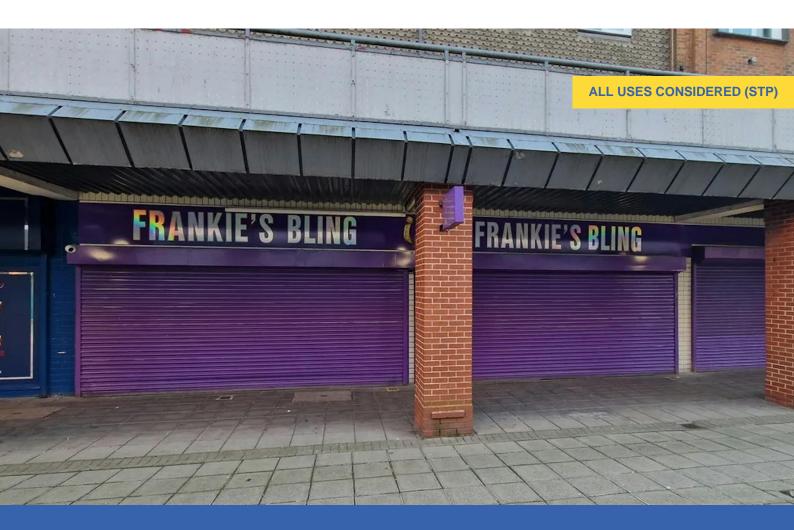

# Unit 34-36, Greywell Shopping Centre, Leigh Park, Havant, PO9 5AL

#### **Description**

This unit occupies an excellent position opposite Greggs, Costa Coffee, Farmfoods and Tesco and offers an open plan sales area on a single level with rear access, along with a small dock level loading at the rear. The unit could be sub-divided, further information upon request.