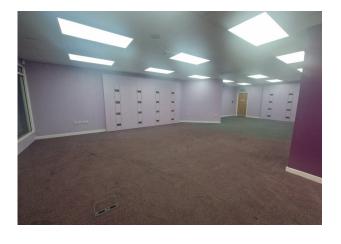

#### **Description**

This unit occupies an excellent position opposite Greggs, Costa Coffee, Farmfoods and Tesco and offers an open plan sales area on a single level with rear access, along with a small dock level loading at the rear. The unit could be sub-divided, further information upon request.

#### **Specification**

Suspended ceiling

Cat II lighting

WC with wash hand basin

2 x WCs with wash hand basin

Kitchen

Security shutters

Dock level loading