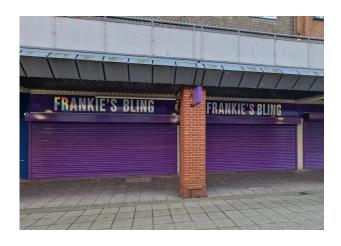

# Unit 34-36, Greywell Shopping Centre, Leigh Park, Havant, PO9 5AL

### PROMINENT OPEN PLAN RETAIL UNIT

#### **Description**

This unit occupies an excellent position opposite Greggs, Costa Coffee, Farmfoods and Tesco and offers an open plan sales area on a single level with rear access, along with a small dock level loading at the rear. The unit could be sub-divided, further information upon request.