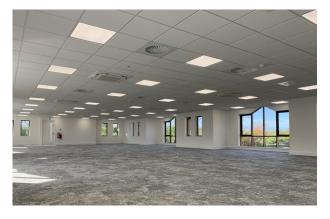

#### **Description**

The property is a detached Headquarters style office building set within landscaped grounds. Providing accommodation over three floors. Suites now available from 2,900 sq.ft.

## **Specification**

Open plan floor plates

Full accessed raised floors

Suspended ceilings

Air conditioning

WC's on each floor

Ground floor reception area

142 car parking spaces

# Second Floor

vibe