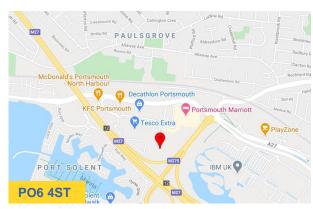

#### Location

North Harbour Business Park is an established commercial location just 4 miles north west of Portsmouth city centre and located 1 mile from the M27(Junction 12) connecting the area with key surrounding commercial cities as well as the national motorway network.

North Harbour benefits from easy access to two railway stations; Portchester (1 mile west) and Cosham (2 miles east). Both stations provide regular services to London Waterloo as well as surrounding towns. Portsmouth & Southsea railway station is just 5 miles south east providing additional, frequent rail services. Southampton International Airport is located 18 miles west of North Harbour accessed directly via the M27 (Junction 5). It is the main business airport for the South Coast.