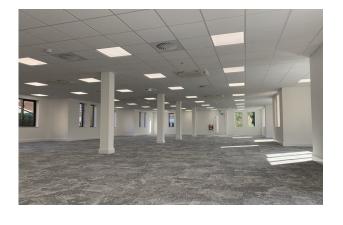

#### **Description**

The property is a detached Headquarters style office building set within landscaped grounds. Providing accommodation over three floors. Suites now available from 2,900 sq.ft.

## **Specification**

Open plan floor plates

Full accessed raised floors

Suspended ceilings

Air conditioning

WC's on each floor

Ground floor reception area

142 car parking spaces