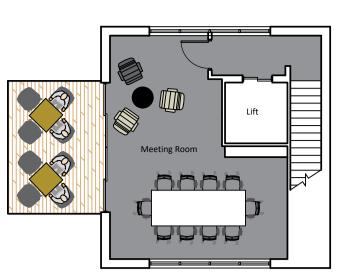

#### Accommodation

The accommodation comprises of the following

| Name               | sq ft  | sq m     |
|--------------------|--------|----------|
| Ground - Office    | 11,370 | 1,056.31 |
| Ground - Reception | 818    | 75.99    |
| Ground - Storage   | 139    | 12.91    |
| 1st - Office       | 11,389 | 1,058.07 |
| 1st - Storage      | 18     | 1.67     |
| 2nd - Office       | 405    | 37.63    |
| Total              | 24,139 | 2,242.58 |

## **Specification**

Open plan floor plates

Full accessed raised floors

Suspended ceilings

Air conditioning

WC's on each floor

Ground floor reception area

142 car parking spaces