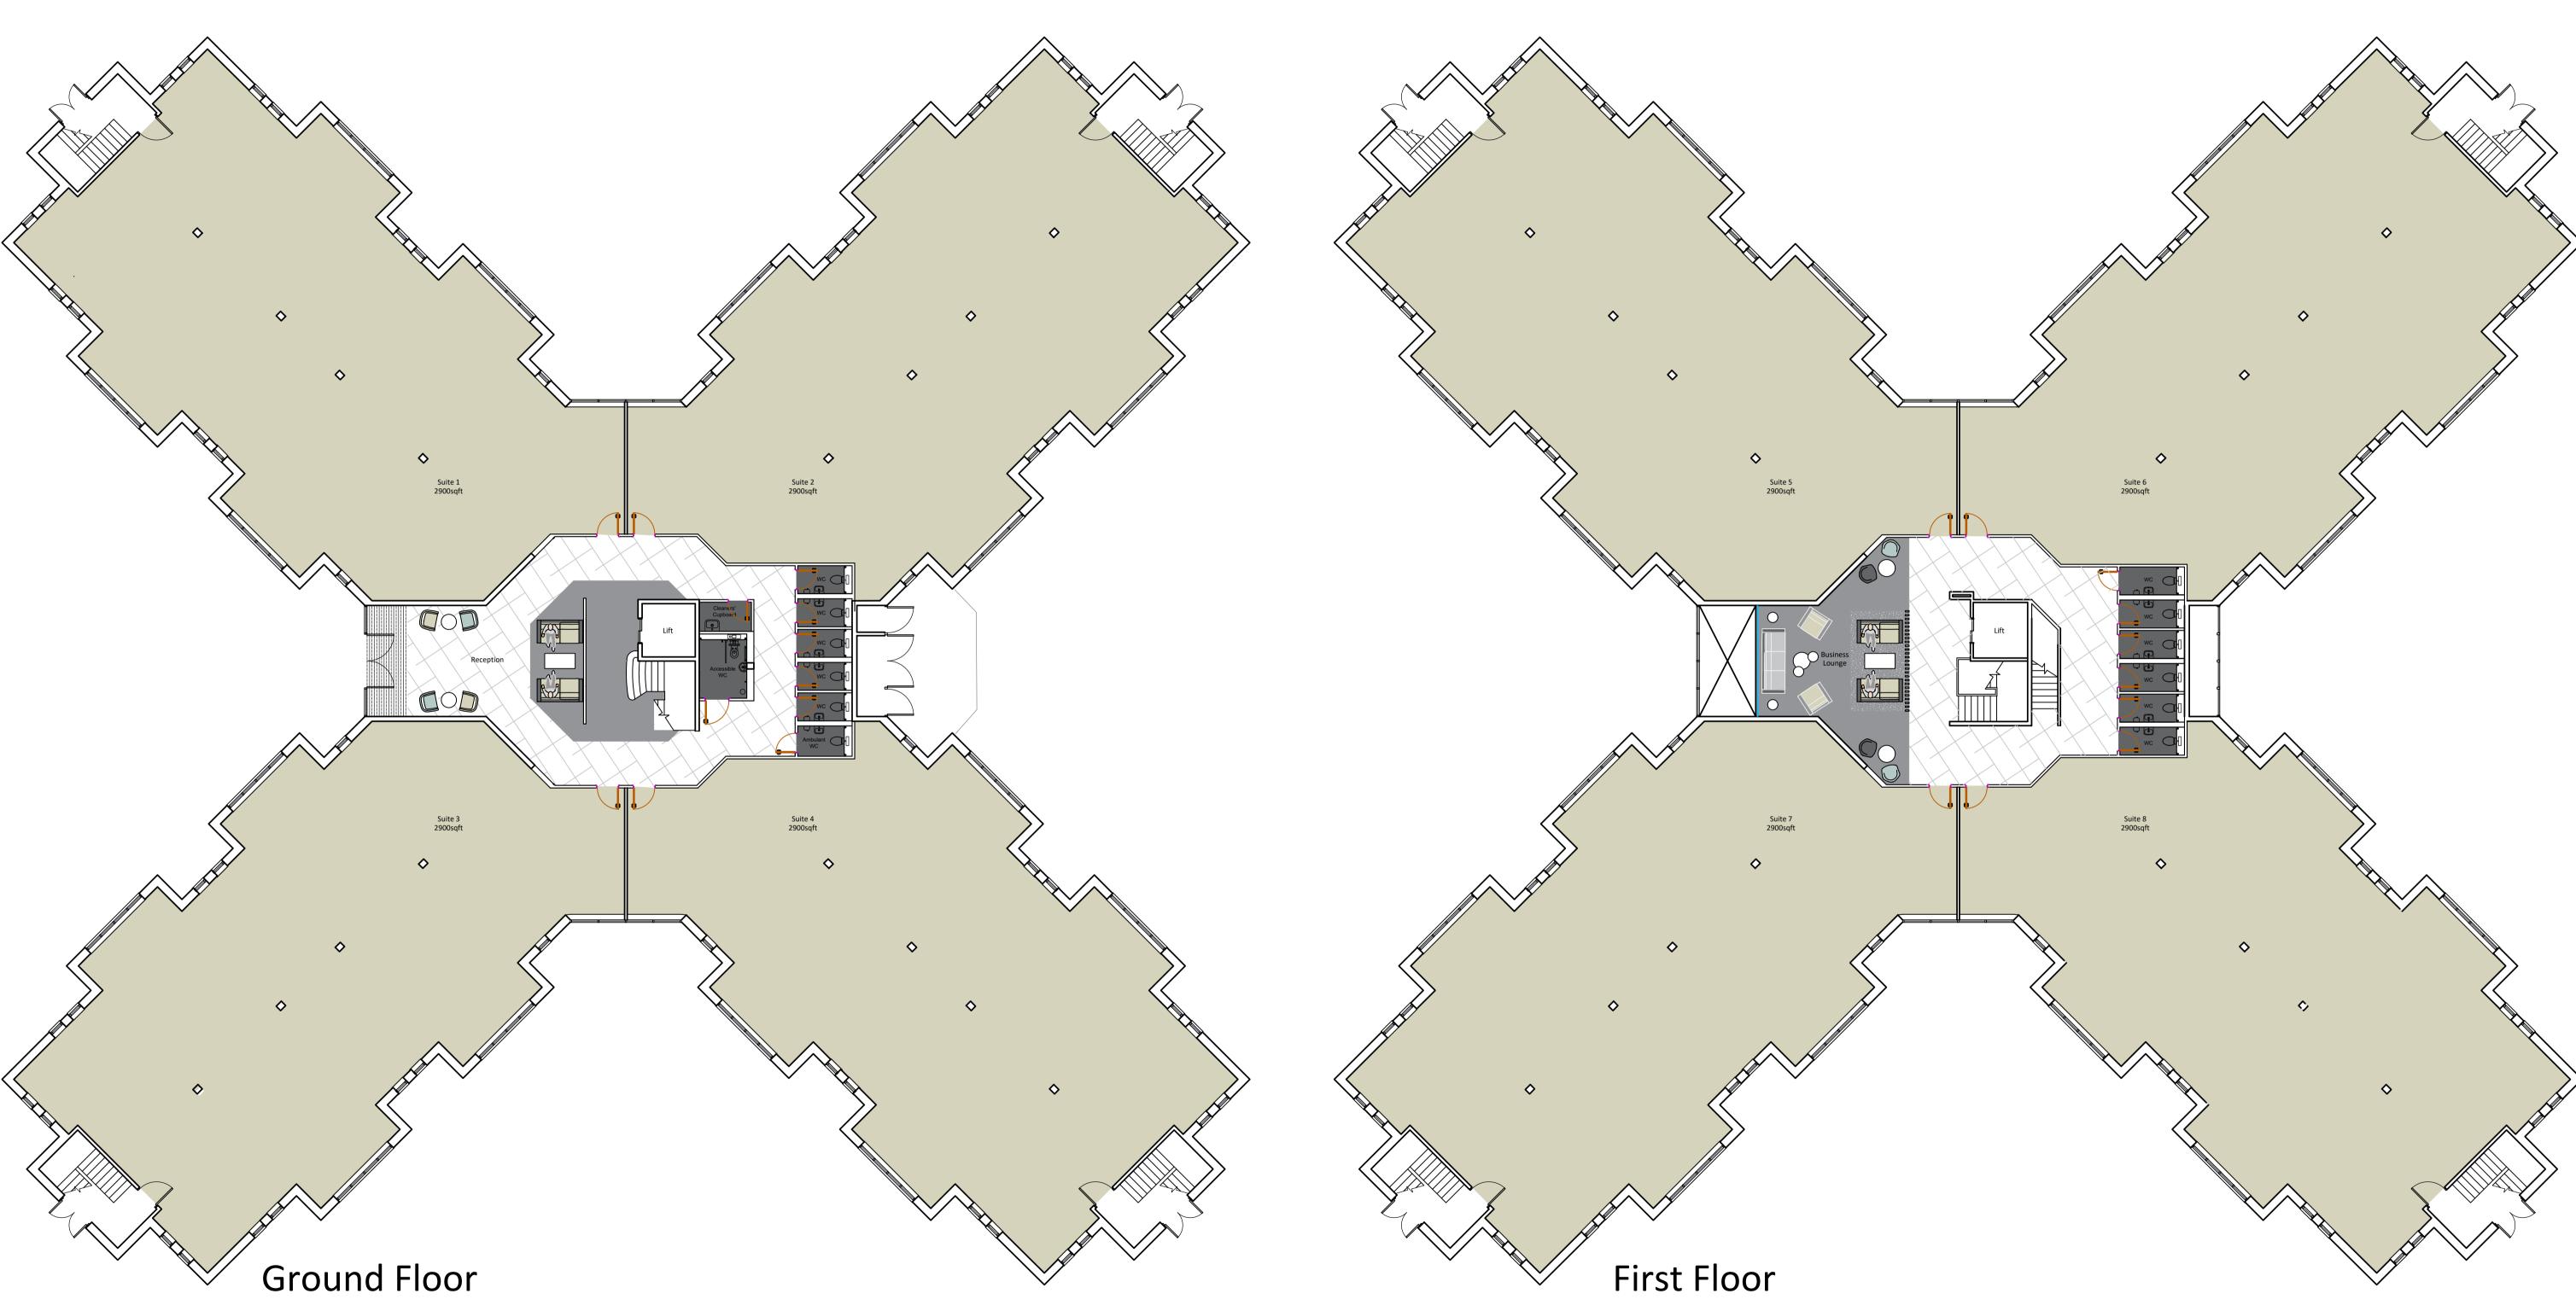

#### Accommodation

The accommodation comprises of the following

| Name               | sq ft  | sq m     |
|--------------------|--------|----------|
| Ground - Office    | 11,370 | 1,056.31 |
| Ground - Reception | 818    | 75.99    |
| Ground - Storage   | 139    | 12.91    |
| 1st - Office       | 11,389 | 1,058.07 |
| 1st - Storage      | 18     | 1.67     |
| 2nd - Office       | 405    | 37.63    |
| Total              | 24,139 | 2,242.58 |

## **Specification**

Open plan floor plates

Full accessed raised floors

Suspended ceilings

Air conditioning

WC's on each floor

Ground floor reception area

142 car parking spaces