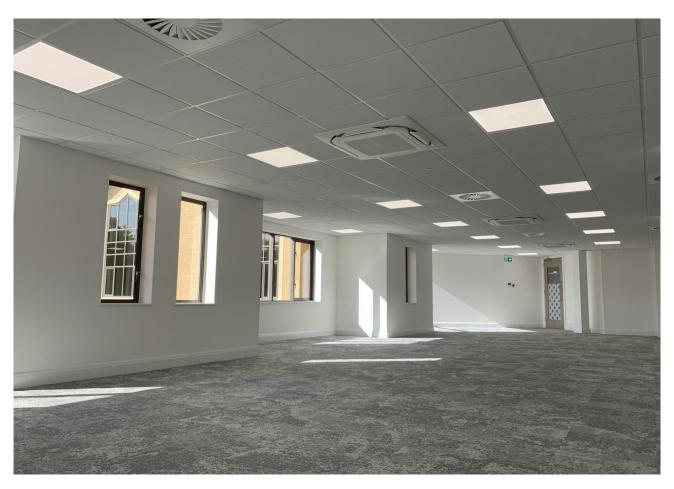

#### Accommodation

The accommodation comprises of the following

| Name               | sq ft  | sq m     |
|--------------------|--------|----------|
| Ground - Office    | 11,370 | 1,056.31 |
| Ground - Reception | 818    | 75.99    |
| Ground - Storage   | 139    | 12.91    |
| 1st - Office       | 11,389 | 1,058.07 |
| 1st - Storage      | 18     | 1.67     |
| 2nd - Office       | 405    | 37.63    |
| Total              | 24,139 | 2,242.58 |

## **Specification**

Open plan floor plates

Full accessed raised floors

Suspended ceilings

Air conditioning

WC's on each floor

Ground floor reception area

142 car parking spaces