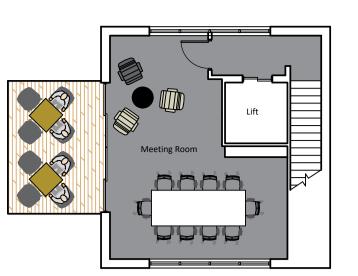

#### Accommodation

The accommodation comprises of the following

| Name               | sq ft  | sq m     |
|--------------------|--------|----------|
| Ground - Office    | 11,370 | 1,056.31 |
| Ground - Reception | 818    | 75.99    |
| Ground - Storage   | 139    | 12.91    |
| 1st - Office       | 11,389 | 1,058.07 |
| 1st - Storage      | 18     | 1.67     |
| 2nd - Office       | 405    | 37.63    |
| Total              | 24,139 | 2,242.58 |

#### **Specification**

Open plan floor plates

Full accessed raised floors

Suspended ceilings

Air conditioning

WC's on each floor

Ground floor reception area

142 car parking spaces