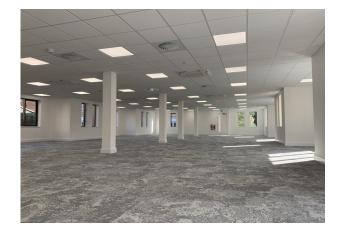

#### **Description**

The property is a detached Headquarters style office building set within landscaped grounds. Providing accommodation over three floors. Suites now available from 2,900 sq.ft.

#### **Specification**

Open plan floor plates

Full accessed raised floors

Suspended ceilings

Air conditioning

WC's on each floor

Ground floor reception area

142 car parking spaces