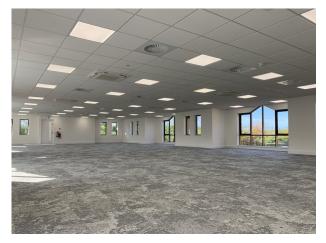

#### **Description**

The property is a detached Headquarters style office building set within landscaped grounds. Providing accommodation over three floors. Suites now available from 2,900 sq.ft.

#### **Specification**

Open plan floor plates

Full accessed raised floors

Suspended ceilings

Air conditioning

WC's on each floor

Ground floor reception area

142 car parking spaces