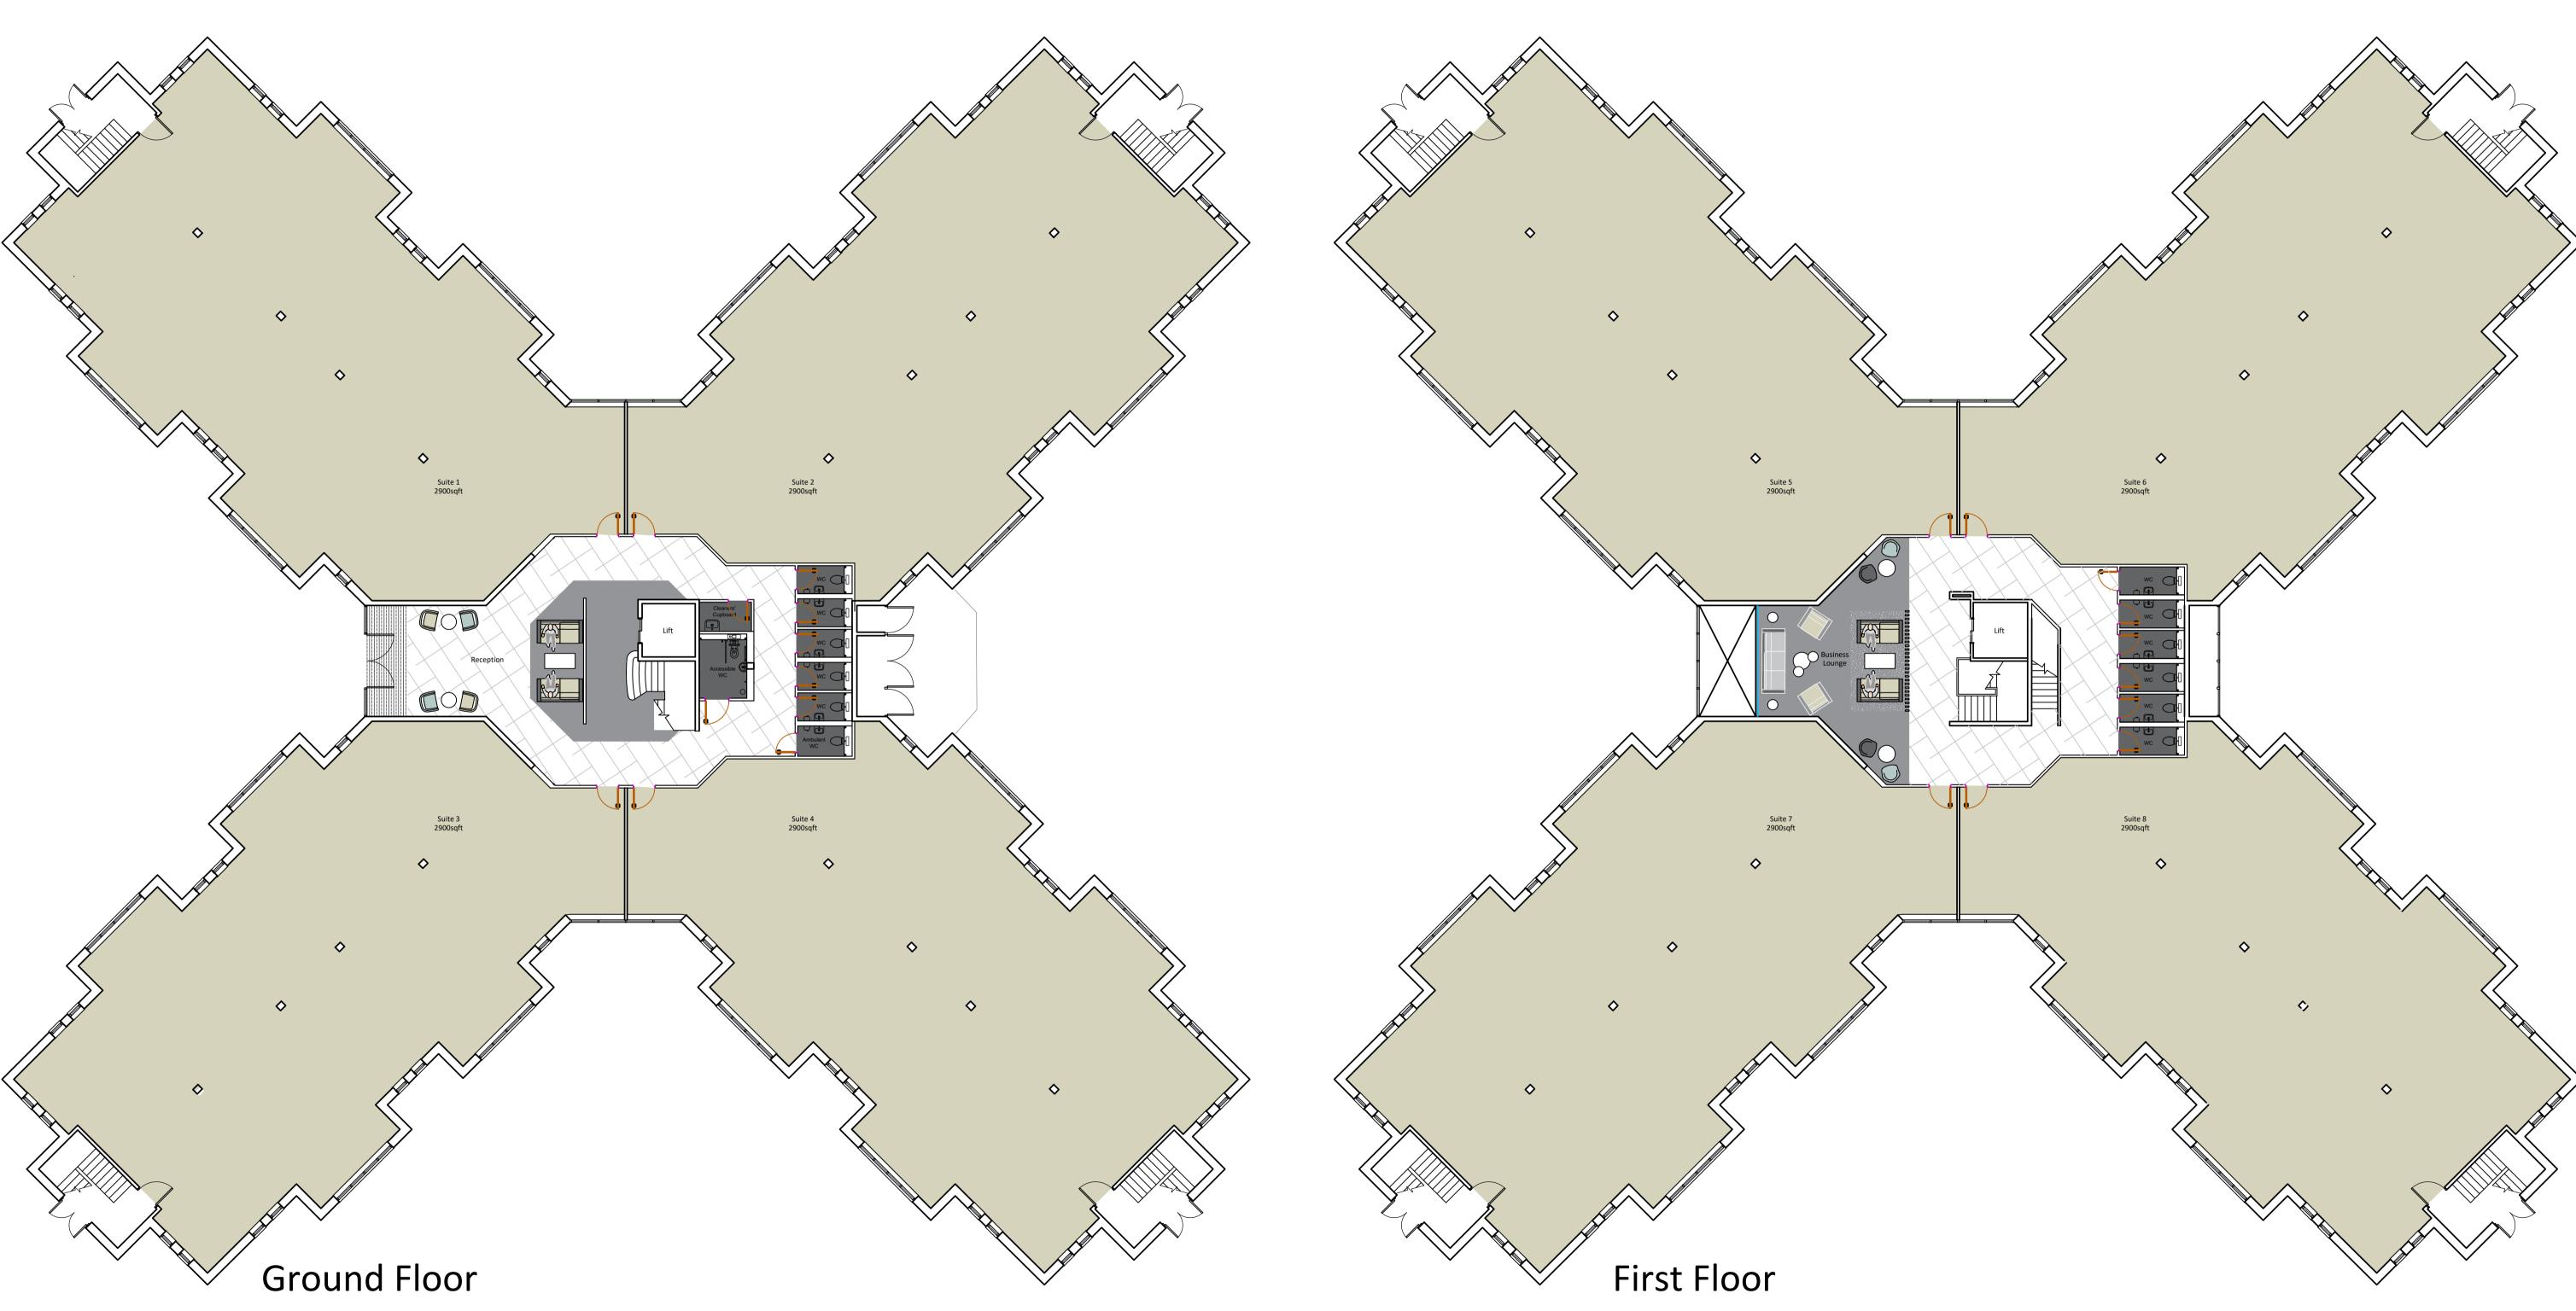

#### Accommodation

The accommodation comprises of the following

| Name               | sq ft  | sq m     |
|--------------------|--------|----------|
| Ground - Office    | 11,370 | 1,056.31 |
| Ground - Reception | 818    | 75.99    |
| Ground - Storage   | 139    | 12.91    |
| 1st - Office       | 11,389 | 1,058.07 |
| 1st - Storage      | 18     | 1.67     |
| 2nd - Office       | 405    | 37.63    |
| Total              | 24,139 | 2,242.58 |

#### **Specification**

Open plan floor plates

Full accessed raised floors

Suspended ceilings

Air conditioning

WC's on each floor

Ground floor reception area

142 car parking spaces