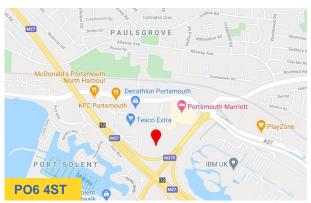

#### Location

North Harbour Business Park is an established commercial location just 4 miles north west of Portsmouth city centre and located 1 mile from the M27(Junction 12) connecting the area with key surrounding commercial cities as well as the national motorway network.

North Harbour benefits from easy access to two railway stations; Portchester (1 mile west) and Cosham (2 miles east). Both stations provide regular services to London Waterloo as well as surrounding towns. Portsmouth & Southsea railway station is just 5 miles south east providing additional, frequent rail services. Southampton International Airport is located 18 miles west of North Harbour accessed directly via the M27 (Junction 5). It is the main business airport for the South Coast.