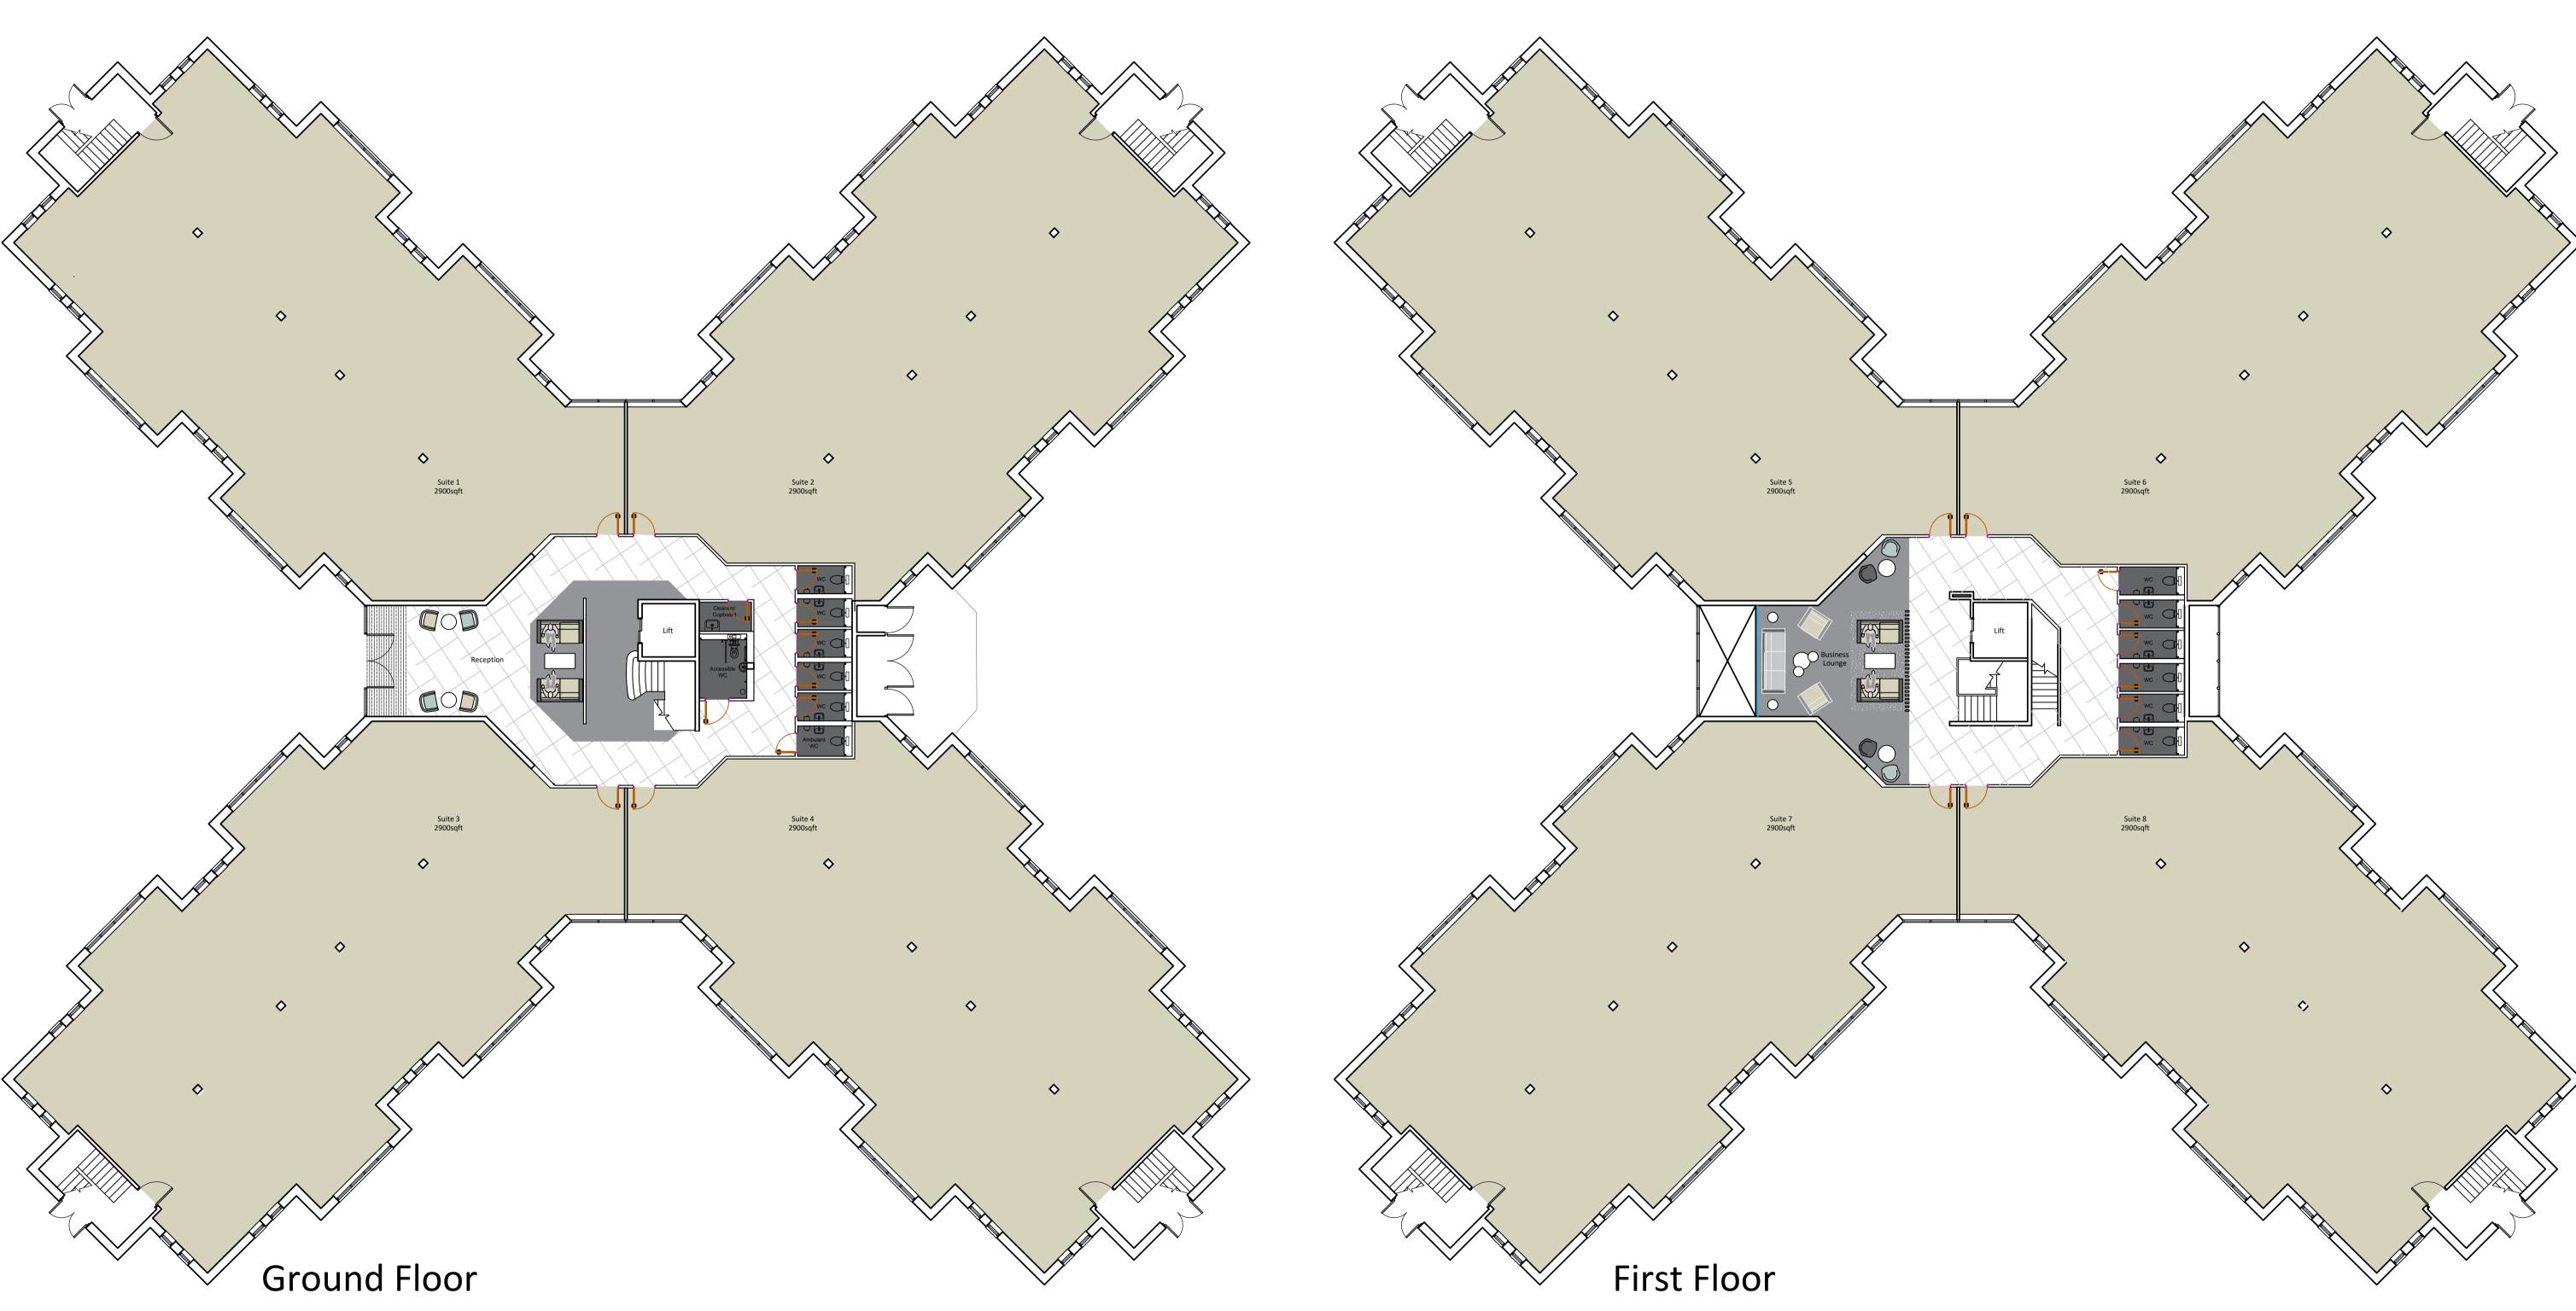

#### Accommodation

The accommodation comprises of the following

| Name               | sq ft  | sq m     |
|--------------------|--------|----------|
| Ground - Office    | 11,370 | 1,056.31 |
| Ground - Reception | 818    | 75.99    |
| Ground - Storage   | 139    | 12.91    |
| 1st - Office       | 11,389 | 1,058.07 |
| 1st - Storage      | 18     | 1.67     |
| 2nd - Office       | 405    | 37.63    |
| Total              | 24,139 | 2,242.58 |

#### Specification

Open plan floor plates

Full accessed raised floors

Suspended ceilings

Air conditioning

WC's on each floor

Ground floor reception area

142 car parking spaces