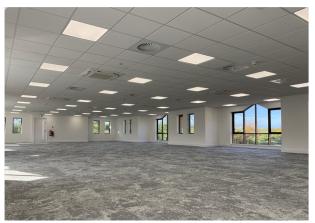

#### Description

The property is a detached Headquarters style office building set within landscaped grounds. Providing accommodation over three floors. Suites now available from 2,900 sq.ft.

#### Specification

Open plan floor plates

Full accessed raised floors

Suspended ceilings

Air conditioning

WC's on each floor

Ground floor reception area

142 car parking spaces