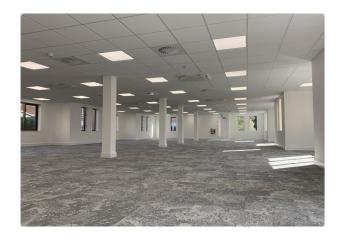

#### Description

The property is a detached Headquarters style office building set within landscaped grounds. Providing accommodation over three floors. Suites now available from 2,900 sq.ft.

#### Specification

Open plan floor plates

Full accessed raised floors

Suspended ceilings

Air conditioning

WC's on each floor

Ground floor reception area

142 car parking spaces