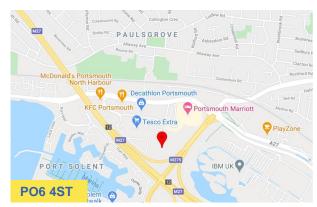

#### Location

North Harbour Business Park is an established commercial location just 4 miles north west of Portsmouth city centre and located 1 mile from the M27(Junction 12) connecting the area with key surrounding commercial cities as well as the national motorway network.

North Harbour benefits from easy access to two railway stations; Portchester (1 mile west) and Cosham (2 miles east). Both stations provide regular services to London Waterloo as well as surrounding towns. Portsmouth & Southsea railway station is just 5 miles south east providing additional, frequent rail services. Southampton International Airport is located 18 miles west of North Harbour accessed directly via the M27 (Junction 5). It is the main business airport for the South Coast.