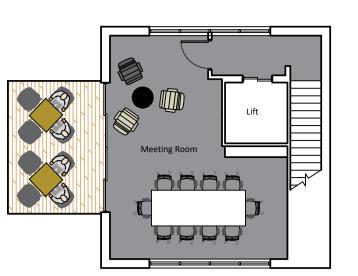

#### Accommodation

The accommodation comprises of the following

| Name               | sq ft  | sq m     |
|--------------------|--------|----------|
| Ground - Office    | 11,370 | 1,056.31 |
| Ground - Reception | 818    | 75.99    |
| Ground - Storage   | 139    | 12.91    |
| 1st - Office       | 11,389 | 1,058.07 |
| 1st - Storage      | 18     | 1.67     |
| 2nd - Office       | 405    | 37.63    |
| Total              | 24,139 | 2,242.58 |

#### Specification

Open plan floor plates

Full accessed raised floors

Suspended ceilings

Air conditioning

WC's on each floor

Ground floor reception area

142 car parking spaces