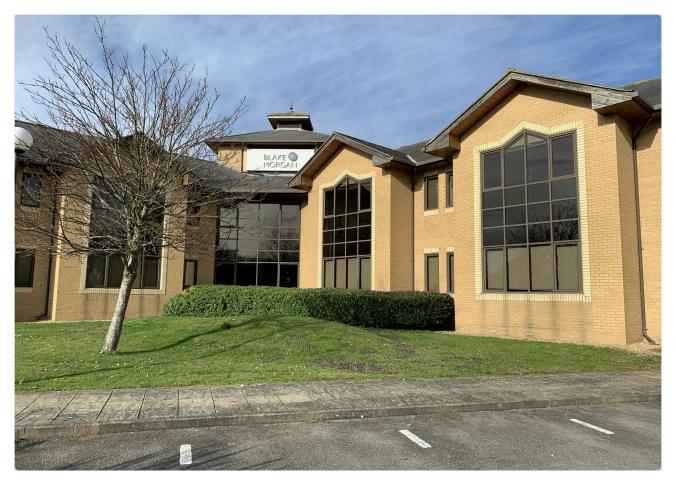

#### Description

The property is a detached Headquarters style office building set within landscaped grounds. Providing accommodation over three floors. Suites now available from 2,900 sq.ft.

#### Specification

Open plan floor plates

Full accessed raised floors

Suspended ceilings

Air conditioning

WC's on each floor

Ground floor reception area

142 car parking spaces