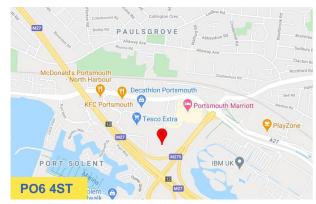

#### Location

North Harbour Business Park is an established commercial location just 4 miles north west of Portsmouth city centre and located 1 mile from the M27(Junction 12) connecting the area with key surrounding commercial cities as well as the national motorway network.

North Harbour benefits from easy access to two railway stations; Portchester (1 mile west) and Cosham (2 miles east). Both stations provide regular services to London Waterloo as well as surrounding towns. Portsmouth & Southsea railway station is just 5 miles south east providing additional, frequent rail services. Southampton International Airport is located 18 miles west of North Harbour accessed directly via the M27 (Junction 5). It is the main business airport for the South Coast.