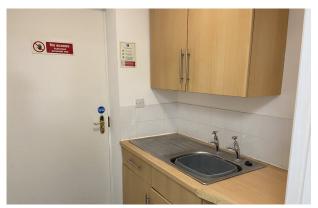

#### **Description**

The subject unit is situated within the Angel Courtyard which is an attractive development of shop and residential accommodation situated within the heart of Lymington conservation area. The lock up shop has undergone a refurbishment and is open plan and benefits from having a small kitchen area and seperate w.c. and wash hand basin.

#### **Specification**

- \* Concrete Floor
- \* Suspended Ceiling
- \* Recessed LED Lights
- \* Electric Heating
- \* Timber Framed Shop Front
- \* W.C. & Wash hand Basin
- \* Kitchen Area