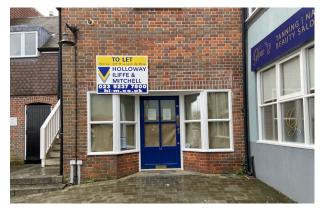

#### **Description**

The subject unit is situated within the Angel Courtyard which is an attractive development of shop and residential accommodation situated within the heart of Lymington conservation area. The lock up shop has undergone a refurbishment and is open plan and benefits from having a small kitchen area and seperate w.c. and wash hand basin.

The unit benefits from being next door to the rear entrance to Tesco Express and opposite the public car park.