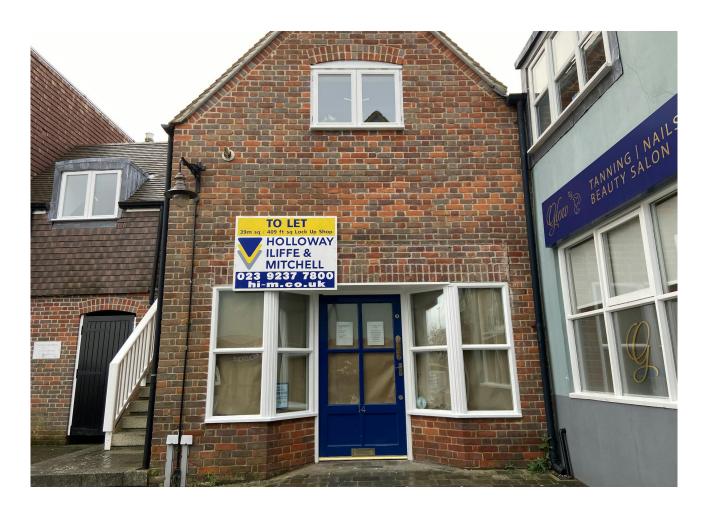

## Unit 14 Angel Courtyard, Off High Street, Lymington, SO41 9AP

Well Located Retail / Office Unit

#### **Description**

The subject unit is situated within the Angel Courtyard which is an attractive development of shop and residential accommodation situated within the heart of Lymington conservation area. The lock up shop has undergone a refurbishment and is open plan and benefits from having a small kitchen area and seperate w.c. and wash hand basin.

The unit benefits from being next door to the rear entrance to Tesco Express and opposite the public car park.

## **Key Points**

- Well Located Next to Tesco
   Express Entrance
- Close to Public Car Parks

 Modern Unit within the Attractive Angel Courtyard Development

hi-m.co.uk

PORTSMOUTH 023 9237 7800

SOUTHAMPTON 023 8011 9977