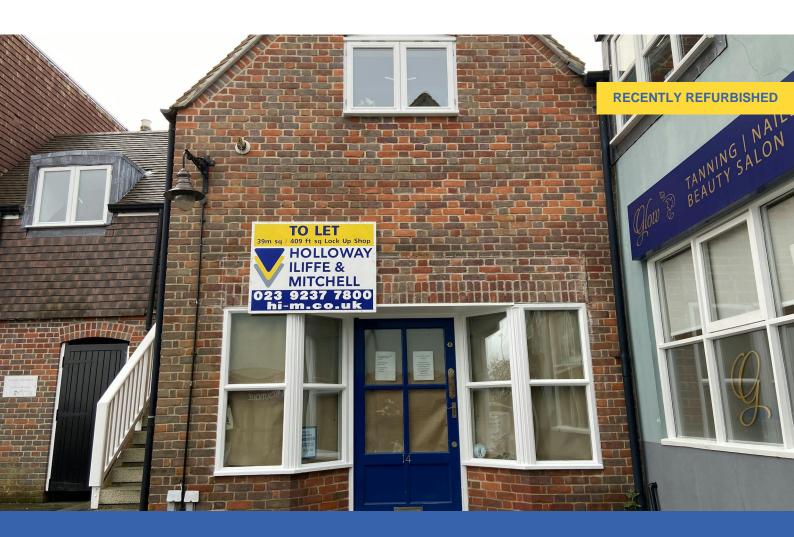

## Unit 14 Angel Courtyard, Off High Street, Lymington, SO41 9AP

Well Located Retail / Office Unit

## **Key Points**

- Well Located Next to Tesco
   Express Entrance
- Close to Public Car Parks

 Modern Unit within the Attractive Angel Courtyard Development

hi-m.co.uk

PORTSMOUTH 023 9237 7800

SOUTHAMPTON 023 8011 9977

#### **Description**

The subject unit is situated within the Angel Courtyard which is an attractive development of shop and residential accommodation situated within the heart of Lymington conservation area. The lock up shop has undergone a refurbishment and is open plan and benefits from having a small kitchen area and seperate w.c. and wash hand basin.

The unit benefits from being next door to the rear entrance to Tesco Express and opposite the public car park.