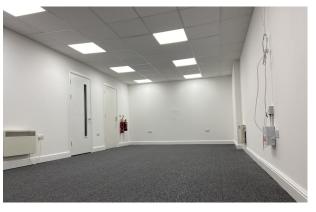

#### **Description**

The subject unit is situated within the Angel Courtyard which is an attractive development of shop and residential accommodation situated within the heart of Lymington conservation area. The lock up shop has undergone a refurbishment and is open plan and benefits from having a small kitchen area and seperate w.c. and wash hand basin.

#### **Specification**

- \* Concrete Floor
- \* Suspended Ceiling
- \* Recessed LED Lights
- \* Electric Heating
- \* Timber Framed Shop Front
- \* W.C. & Wash hand Basin
- \* Kitchen Area