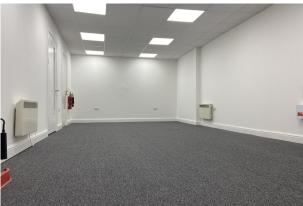

#### **Description**

The subject unit is situated within the Angel Courtyard which is an attractive development of shop and residential accommodation situated within the heart of Lymington conservation area. The lock up shop has undergone a refurbishment and is open plan and benefits from having a small kitchen area and seperate w.c. and wash hand basin.

#### **Specification**

- \* Concrete Floor
- \* Suspended Ceiling
- \* Recessed LED Lights
- \* Electric Heating
- \* Timber Framed Shop Front
- \* W.C. & Wash hand Basin
- \* Kitchen Area