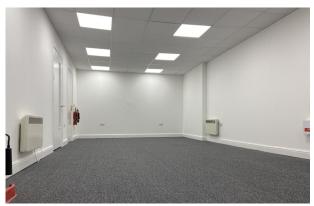

#### **Description**

The subject unit is situated within the Angel Courtyard which is an attractive development of shop and residential accommodation situated within the heart of Lymington conservation area. The lock up shop has undergone a refurbishment and is open plan and benefits from having a small kitchen area and seperate w.c. and wash hand basin.

#### **Specification**

- \* Concrete Floor
- \* Suspended Ceiling
- \* Recessed LED Lights
- \* Electric Heating
- \* Timber Framed Shop Front
- \* W.C. & Wash hand Basin
- \* Kitchen Area