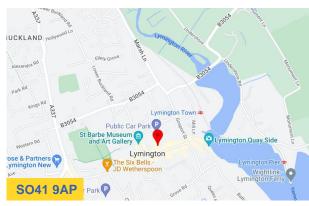

#### Location

Lymington is an attractive and affluent Hampshire town located between Bournemouth and Southampton which are approximately 18 miles to the east and west respectively.

Angel Courtyard can be accessed directly from the High Street or from the rear public car parks off Cannon Street.