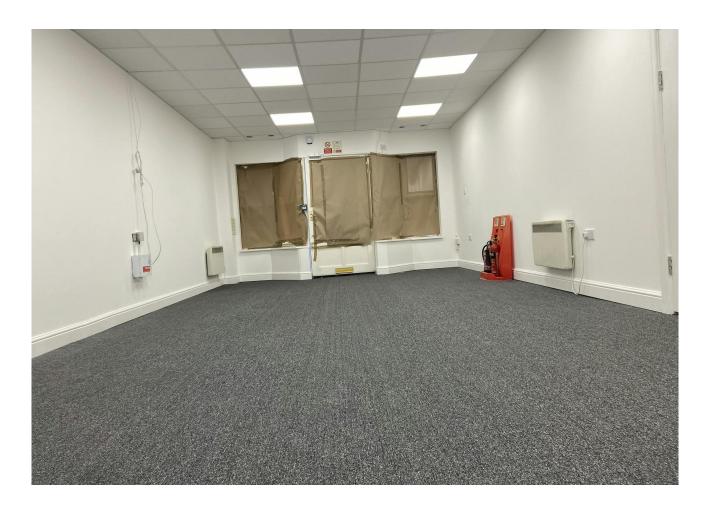

#### **Description**

The subject unit is situated within the Angel Courtyard which is an attractive development of shop and residential accommodation situated within the heart of Lymington conservation area. The lock up shop has undergone a refurbishment and is open plan and benefits from having a small kitchen area and seperate w.c. and wash hand basin.

#### **Specification**

- \* Concrete Floor
- \* Suspended Ceiling
- \* Recessed LED Lights
- \* Electric Heating
- \* Timber Framed Shop Front
- \* W.C. & Wash hand Basin
- \* Kitchen Area