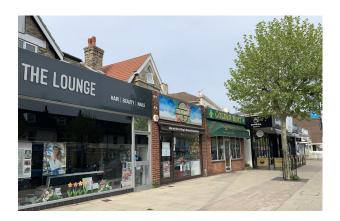

#### Location

The property is located on the northern side of West Street, Fareham between Trinity Street to the east and Grove Road to the west. The property is surrounded by local occupiers and close by is Domino's Pizza, Helping Hands and a short distance from Aldi which is situated to the west.