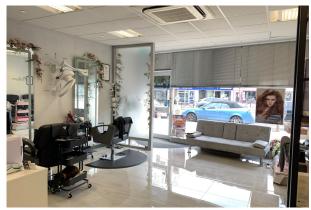

#### Description

The property comprises a ground floor shop currently occupied by a local beautician business trading as The Lounge. The premises comprise a retail area, consulting rooms and rear circulation space, kitchen and rear lobby. The property also benefits from having 4 parking spaces towards the rear.

#### **Specification**

- \* Fitted as a Hair & Beauty Salon
- \* Suspended Ceiling
- \* Cat II Lighting
- \* Recessed Air Conditioning
- \* Tiled Floors
- \* Kitchen Area
- \* 4 Parking Spaces