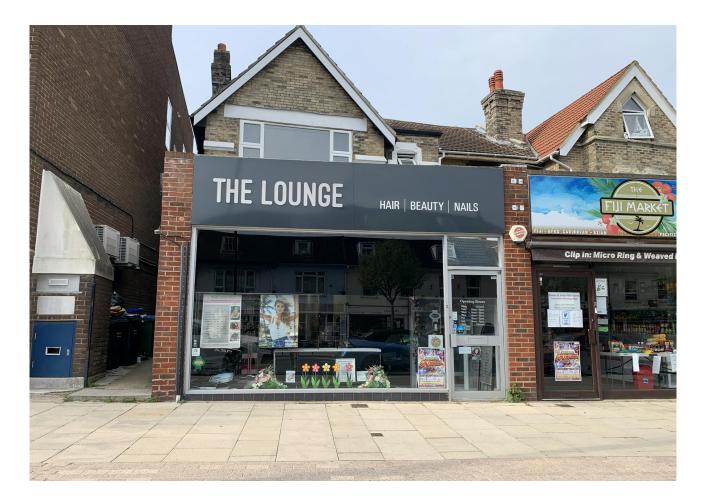

# 187A West Street, Fareham, PO16 0EN

Rare Virtual Freehold with Income & Future Development Potential

#### Description

The property comprises a ground floor shop currently occupied by a local beautician business trading as The Lounge. The premises comprise a retail area, consulting rooms and rear circulation space, kitchen and rear lobby. The property also benefits from having 4 parking spaces towards the rear.

#### Location

The property is located on the northern side of West Street, Fareham between Trinity Street to the east and Grove Road to the west. The property is surrounded by local occupiers and close by is Domino's Pizza, Helping Hands and a short distance from Aldi which is situated to the west.