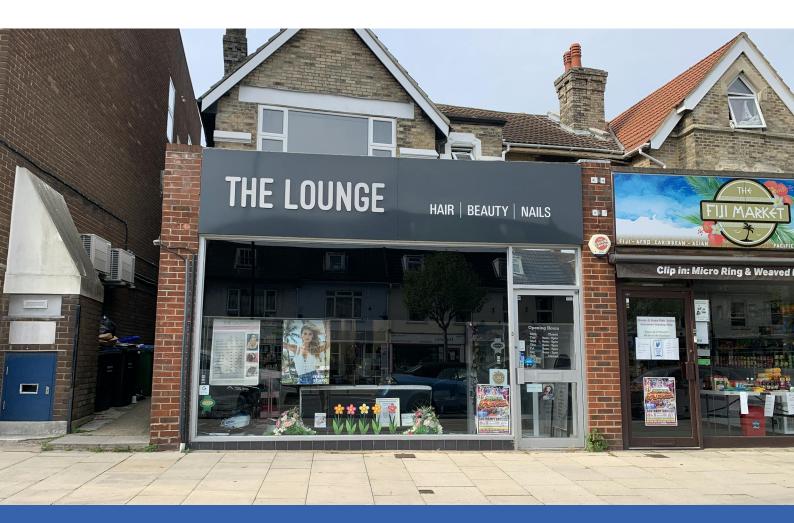

#### Description

The property comprises a ground floor shop currently occupied by a local beautician business trading as The Lounge. The premises comprise a retail area, consulting rooms and rear circulation space, kitchen and rear lobby. The property also benefits from having 4 parking spaces towards the rear.

#### Location

The property is located on the northern side of West Street, Fareham between Trinity Street to the east and Grove Road to the west. The property is surrounded by local occupiers and close by is Domino's Pizza, Helping Hands and a short distance from Aldi which is situated to the west.