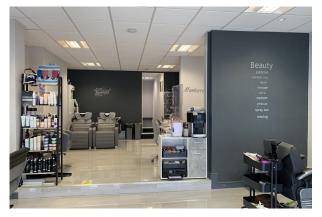

#### Description

The property comprises a ground floor shop currently occupied by a local beautician business trading as The Lounge. The premises comprise a retail area, consulting rooms and rear circulation space, kitchen and rear lobby. The property also benefits from having 4 parking spaces towards the rear.

#### **Specification**

- \* Fitted as a Hair & Beauty Salon
- \* Suspended Ceiling
- \* Cat II Lighting
- \* Recessed Air Conditioning
- \* Tiled Floors
- \* Kitchen Area
- \* 4 Parking Spaces