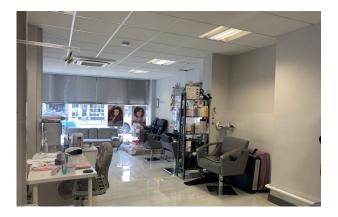

#### Description

The property comprises a ground floor shop currently occupied by a local beautician business trading as The Lounge. The premises comprise a retail area, consulting rooms and rear circulation space, kitchen and rear lobby. The property also benefits from having 4 parking spaces towards the rear.

#### **Specification**

- \* Fitted as a Hair & Beauty Salon
- \* Suspended Ceiling
- \* Cat II Lighting
- \* Recessed Air Conditioning
- \* Tiled Floors
- \* Kitchen Area
- \* 4 Parking Spaces