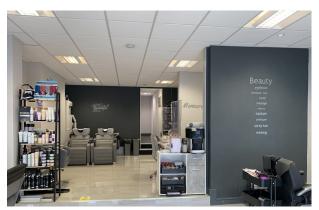

#### Description

The property comprises a ground floor shop currently occupied by a local beautician business trading as The Lounge. The premises comprise a retail area, consulting rooms and rear circulation space, kitchen and rear lobby. The property also benefits from having 4 parking spaces towards the rear.

#### **Specification**

- \* Fitted as a Hair & Beauty Salon
- \* Suspended Ceiling
- \* Cat II Lighting
- \* Recessed Air Conditioning
- \* Tiled Floors
- \* Kitchen Area
- \* 4 Parking Spaces