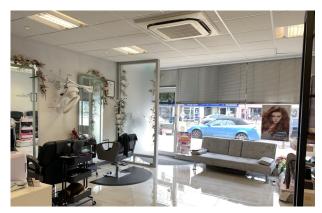

#### Description

The property comprises a ground floor shop currently occupied by a local beautician business trading as The Lounge. The premises comprise a retail area, consulting rooms and rear circulation space, kitchen and rear lobby. The property also benefits from having 4 parking spaces towards the rear.

#### **Specification**

- \* Fitted as a Hair & Beauty Salon
- \* Suspended Ceiling
- \* Cat II Lighting
- \* Recessed Air Conditioning
- \* Tiled Floors
- \* Kitchen Area
- \* 4 Parking Spaces