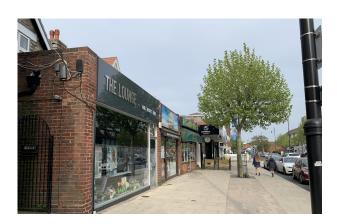

#### Location

The property is located on the northern side of West Street, Fareham between Trinity Street to the east and Grove Road to the west. The property is surrounded by local occupiers and close by is Domino's Pizza, Helping Hands and a short distance from Aldi which is situated to the west.