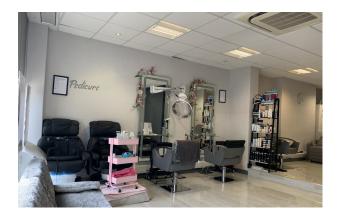

#### Description

The property comprises a ground floor shop currently occupied by a local beautician business trading as The Lounge. The premises comprise a retail area, consulting rooms and rear circulation space, kitchen and rear lobby. The property also benefits from having 4 parking spaces towards the rear.

#### **Specification**

- \* Fitted as a Hair & Beauty Salon
- \* Suspended Ceiling
- \* Cat II Lighting
- \* Recessed Air Conditioning
- \* Tiled Floors
- \* Kitchen Area
- \* 4 Parking Spaces