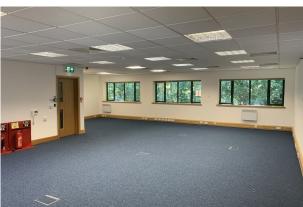

#### **Description**

Unit 3 is a brick built, mid terrace, modern first floor office suite built to a high specification.

The first floor suite is predominantly open plan and will be left in a refurbished condition following vacation by the existing occupier and can be split into 2 suites or taken as a whole.

#### Accommodation

The accommodation comprises the following areas:

| Name         | sq ft | sq m   | Availability |
|--------------|-------|--------|--------------|
| 1st - Office | 1,024 | 95.13  | Available    |
| 1st - Office | 1,300 | 120.77 | Available    |
| Total        | 2,324 | 215.90 |              |