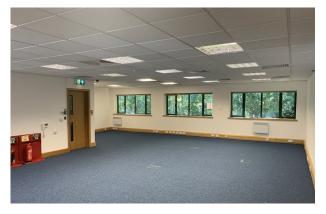

#### **Description**

Unit 3 is a brick built, mid terrace, modern first floor office suite built to a high specification.

The first floor suite is predominantly open plan and will be left in a refurbished condition following vacation by the existing occupier and can be split into 2 suites or taken as a whole.

#### Accommodation

The accommodation comprises the following areas:

| Name         | sq ft | sq m   | Availability |
|--------------|-------|--------|--------------|
| 1st - Office | 1,024 | 95.13  | Available    |
| 1st - Office | 1,300 | 120.77 | Available    |
| Total        | 2,324 | 215.90 |              |