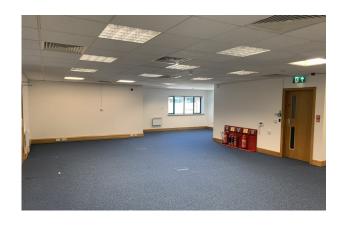

#### **Description**

Unit 3 is a brick built, mid terrace, modern first floor office suite built to a high specification.

The first floor suite is predominantly open plan and will be left in a refurbished condition following vacation by the existing occupier and can be split into 2 suites or taken as a whole.

#### Accommodation

The accommodation comprises the following areas:

| Name         | sq ft | sq m   | Availability |
|--------------|-------|--------|--------------|
| 1st - Office | 1,024 | 95.13  | Available    |
| 1st - Office | 1,300 | 120.77 | Available    |
| Total        | 2,324 | 215.90 |              |