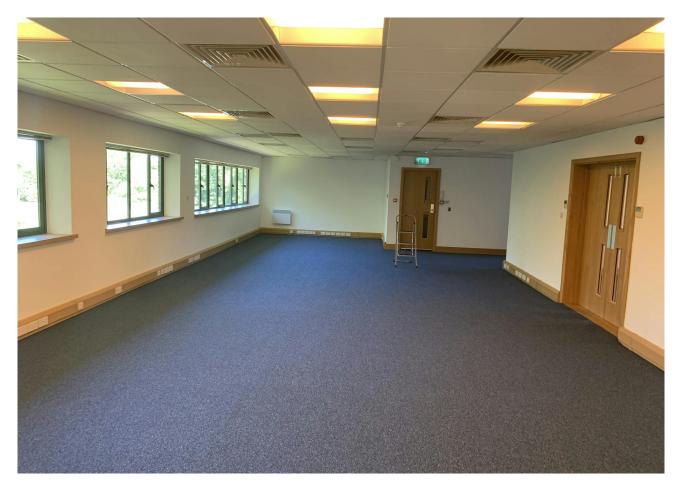

#### **Description**

Unit 3 is a brick built, mid terrace, modern first floor office suite built to a high specification.

The first floor suite is predominantly open plan and will be left in a refurbished condition following vacation by the existing occupier and can be split into 2 suites or taken as a whole.