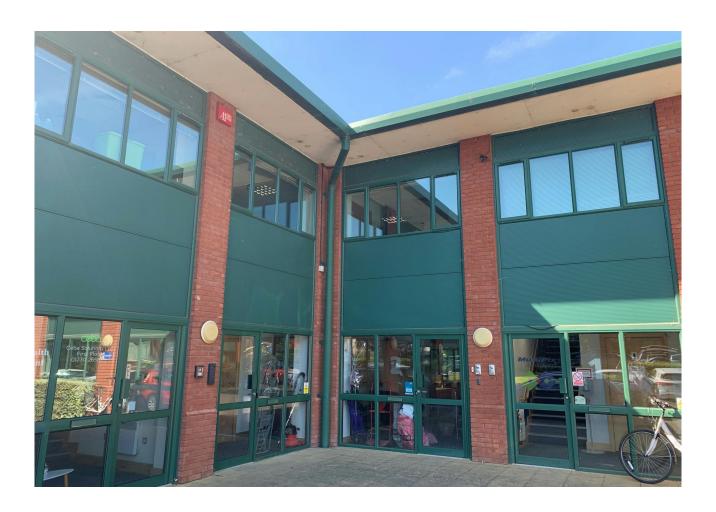

# First Floor Unit 3 Ridgeway Office Park, Bedford Road, Petersfield, GU32 3QF

#### **Description**

Unit 3 is a brick built, mid terrace, modern first floor office suite built to a high specification.

The first floor suite is predominantly open plan and will be left in a refurbished condition following vacation by the existing occupier and can be split into 2 suites or taken as a whole.

11 allocated parking spaces. Additional parking spaces may be available from the freeholder by way of seperate negotiation.