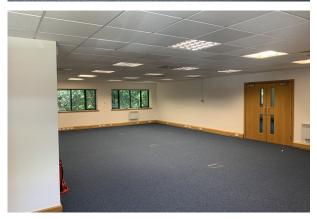

#### **Description**

Unit 3 is a brick built, mid terrace, modern first floor office suite built to a high specification.

The first floor suite is predominantly open plan and will be left in a refurbished condition following vacation by the existing occupier and can be split into 2 suites or taken as a whole.

#### Accommodation

The accommodation comprises the following areas:

| Name         | sq ft | sq m   | Availability |
|--------------|-------|--------|--------------|
| 1st - Office | 1,024 | 95.13  | Available    |
| 1st - Office | 1,300 | 120.77 | Available    |
| Total        | 2,324 | 215.90 |              |