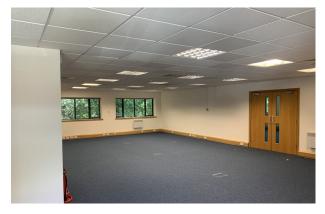

#### **Description**

Unit 3 is a brick built, mid terrace, modern first floor office suite built to a high specification.

The first floor suite is predominantly open plan and will be left in a refurbished condition following vacation by the existing occupier and can be split into 2 suites or taken as a whole.

#### Accommodation

The accommodation comprises the following areas:

| Name         | sq ft | sq m   | Availability |
|--------------|-------|--------|--------------|
| 1st - Office | 1,024 | 95.13  | Available    |
| 1st - Office | 1,300 | 120.77 | Available    |
| Total        | 2,324 | 215.90 |              |