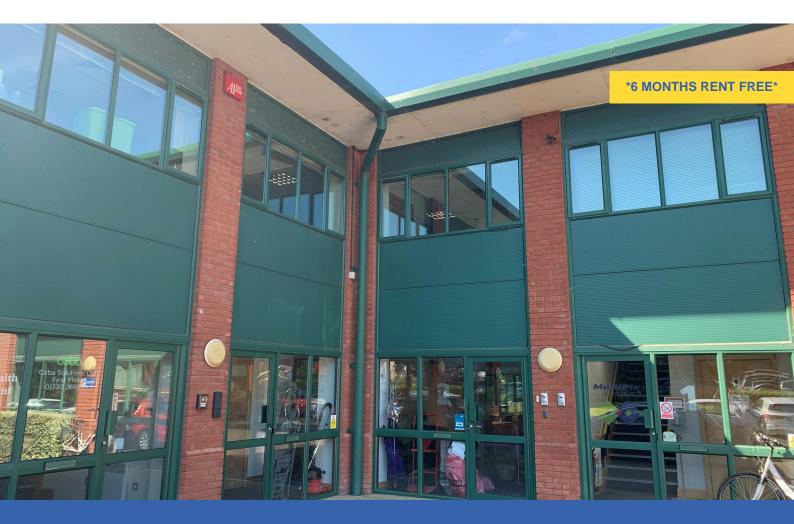

# First Floor Unit 3 Ridgeway Office Park, Bedford Road, Petersfield, GU32 3QF

## **Key Points**

- Built to a High Specification
- Refurbished Condition
- 11 Allocated Parking Spaces
- Predominantly Open Plan
- Accommodation can be split or taken as a whole
- \*6 Months Rent Free Available\*

#### **Description**

Unit 3 is a brick built, mid terrace, modern first floor office suite built to a high specification.

The first floor suite is predominantly open plan and will be left in a refurbished condition following vacation by the existing occupier and can be split into 2 suites or taken as a whole.