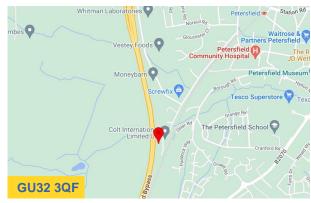

#### Location

Ridgeway Office Park is an attractive, development of modern offices within an established business park location on the edge of Petersfield town centre, close to the shopping area, main line train station and other amenities.

Bedford Road connects directly with the A3, which provides access to Portsmouth to the south, London to the north and the M25 with the national motorway network beyond. Petersfield mainline railway station provides a fast and regular service between Portsmouth and London Waterloo.