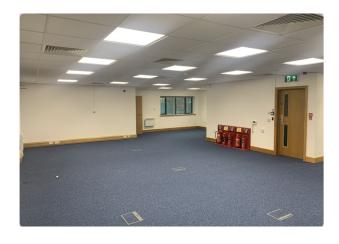

#### Description

Unit 3 is a brick built, mid terrace, modern first floor office suite built to a high specification.

The first floor suite is predominantly open plan and will be left in a refurbished condition with LED lighting, and can be split into 2 suites or taken as a whole.