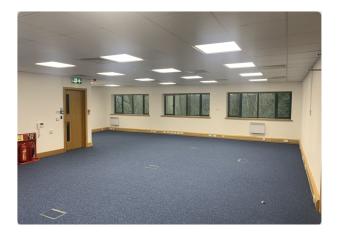

#### Description

Unit 3 is a brick built, mid terrace, modern first floor office suite built to a high specification.

The first floor suite is predominantly open plan and will be left in a refurbished condition with LED lighting, and can be split into 2 suites or taken as a whole.

### **Key Points**

- Built to a High Specification
- Refurbished Condition with LED lighting
- 11 Allocated Parking Spaces
- Predominantly Open Plan
- Accommodation can be split or taken as a whole
- \*6 Months Rent Free Available\*