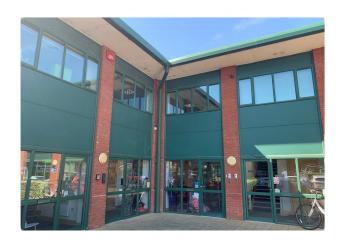

## First Floor Unit 3 Ridgeway Office Park, Bedford Road, Petersfield, GU32 3QF

MODERN FIRST FLOOR OFFICE SUITE

#### Description

Unit 3 is a brick built, mid terrace, modern first floor office suite built to a high specification.

The first floor suite is predominantly open plan and will be left in a refurbished condition with LED lighting, and can be split into 2 suites or taken as a whole.

#### Location

Ridgeway Office Park is an attractive, development of modern offices within an established business park location on the edge of Petersfield town centre, close to the shopping area, main line train station and other amenities.