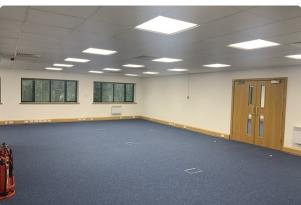

#### Description

Unit 3 is a brick built, mid terrace, modern first floor office suite built to a high specification.

The first floor suite is predominantly open plan and will be left in a refurbished condition with LED lighting, and can be split into 2 suites or taken as a whole.

#### Accommodation

The accommodation comprises the following areas:

| Name         | sq ft | sq m   | Availability |
|--------------|-------|--------|--------------|
| 1st - Office | 1,024 | 95.13  | Available    |
| 1st - Office | 1,300 | 120.77 | Available    |
| Total        | 2,324 | 215.90 |              |