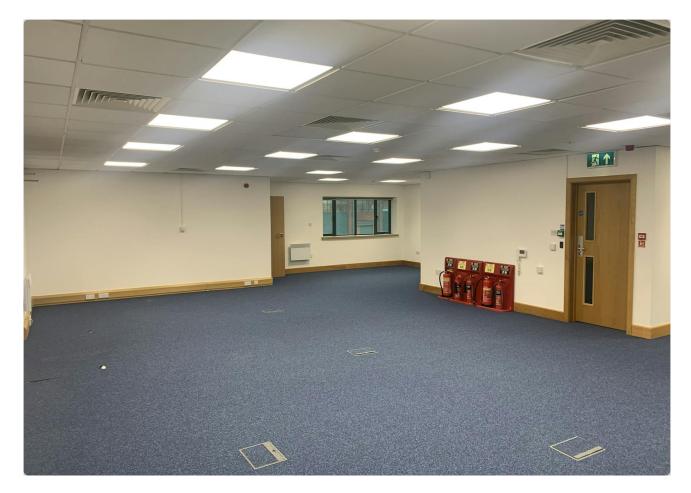

#### Description

Unit 3 is a brick built, mid terrace, modern first floor office suite built to a high specification.

The first floor suite is predominantly open plan and will be left in a refurbished condition with LED lighting, and can be split into 2 suites or taken as a whole.

### **Key Points**

- Built to a High Specification
- Refurbished Condition with LED lighting
- 11 Allocated Parking Spaces
- Predominantly Open Plan
- Accommodation can be split or taken as a whole
- \*6 Months Rent Free Available\*