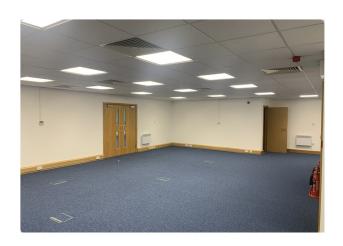

#### Description

Unit 3 is a brick built, mid terrace, modern first floor office suite built to a high specification.

The first floor suite is predominantly open plan and will be left in a refurbished condition with LED lighting, and can be split into 2 suites or taken as a whole.

### **Key Points**

- Built to a High Specification
- Refurbished Condition with LED lighting
- 11 Allocated Parking Spaces
- Predominantly Open Plan
- Accommodation can be split or taken as a whole
- \*6 Months Rent Free Available\*