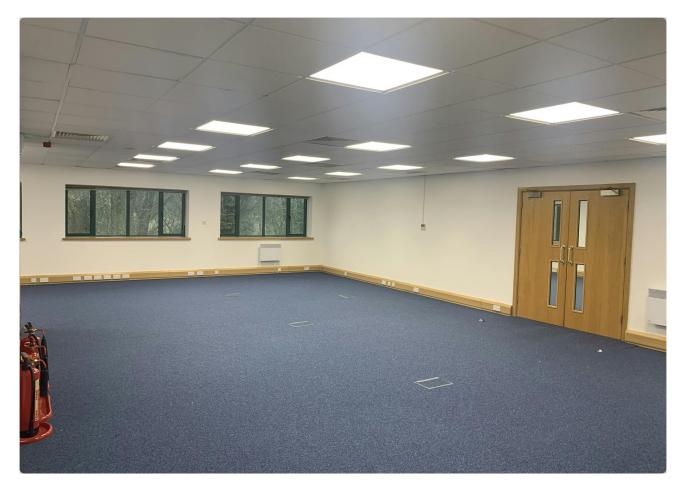

#### Description

Unit 3 is a brick built, mid terrace, modern first floor office suite built to a high specification.

The first floor suite is predominantly open plan and will be left in a refurbished condition with LED lighting, and can be split into 2 suites or taken as a whole.

#### Accommodation

The accommodation comprises the following areas:

| Name         | sq ft | sq m   | Availability |
|--------------|-------|--------|--------------|
| 1st - Office | 1,024 | 95.13  | Available    |
| 1st - Office | 1,300 | 120.77 | Available    |
| Total        | 2,324 | 215.90 |              |