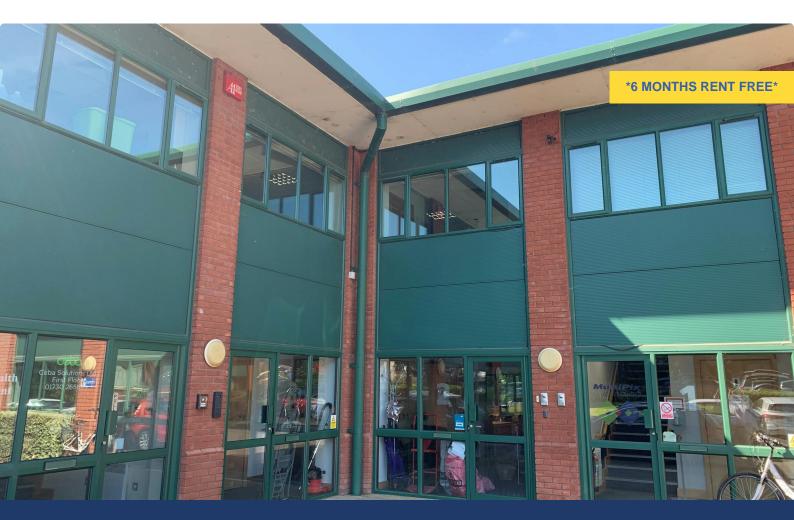

## First Floor Unit 3 Ridgeway Office Park, Bedford Road, Petersfield, GU32 3QF

MODERN FIRST FLOOR OFFICE SUITE

### **Key Points**

- Built to a High Specification
- Refurbished Condition with LED lighting
- 11 Allocated Parking Spaces
- Predominantly Open Plan
- Accommodation can be split or taken as a whole
- \*6 Months Rent Free Available\*

#### Description

Unit 3 is a brick built, mid terrace, modern first floor office suite built to a high specification.

The first floor suite is predominantly open plan and will be left in a refurbished condition with LED lighting, and can be split into 2 suites or taken as a whole.