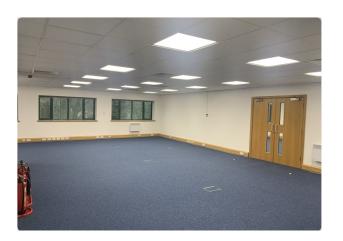

#### Description

Unit 3 is a brick built, mid terrace, modern first floor office suite built to a high specification.

The first floor suite is predominantly open plan and will be left in a refurbished condition with LED lighting, and can be split into 2 suites or taken as a whole.

#### Accommodation

The accommodation comprises the following areas:

| Name         | sq ft | sq m   | Availability |
|--------------|-------|--------|--------------|
| 1st - Office | 1,024 | 95.13  | Available    |
| 1st - Office | 1,300 | 120.77 | Available    |
| Total        | 2,324 | 215.90 |              |