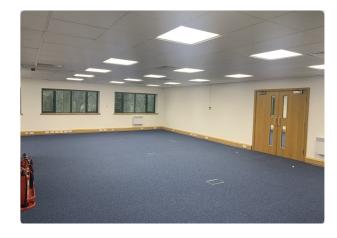

#### Description

Unit 3 is a brick built, mid terrace, modern first floor office suite built to a high specification.

The first floor suite is predominantly open plan and will be left in a refurbished condition with LED lighting, and can be split into 2 suites or taken as a whole.