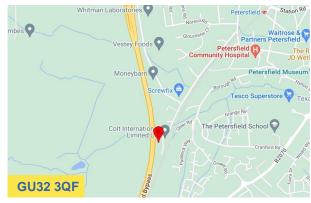

#### Location

Ridgeway Office Park is an attractive, development of modern offices within an established business park location on the edge of Petersfield town centre, close to the shopping area, main line train station and other amenities.

Bedford Road connects directly with the A3, which provides access to Portsmouth to the south, London to the north and the M25 with the national motorway network beyond. Petersfield mainline railway station provides a fast and regular service between Portsmouth and London Waterloo.