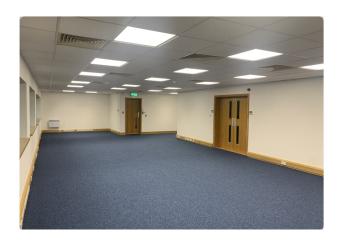

#### Description

Unit 3 is a brick built, mid terrace, modern first floor office suite built to a high specification.

The first floor suite is predominantly open plan and will be left in a refurbished condition with LED lighting, and can be split into 2 suites or taken as a whole.

### **Key Points**

- Built to a High Specification
- Refurbished Condition with LED lighting
- 11 Allocated Parking Spaces
- Predominantly Open Plan
- Accommodation can be split or taken as a whole
- \*6 Months Rent Free Available\*