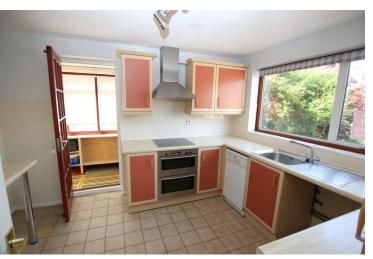

# 27 EDITH CAVELL WAY

Steeple Bumpstead, Haverhill, CB9 7EE

£350,000



COMMERCIAL | RESIDENTIAL | LETTINGS

- Detached Family Home
- Four Bedrooms with En Suite
- Two Reception Rooms
- Garage and Driveway Parking

- Popular Residential Location
- Popular School Nearby
- Village Location
- Double Glazed Windows

7







# **Property Description**

# THE PROPERTY

Detached family home offering four bedrooms and situated within a desirable turning residential area within close proximity to a popular school.

#### THE LOCATION

Steeple Bumpstead is a popular village which lies on the Essex and Suffolk borders approximately three miles South of Haverhill and 20 miles from Cambridge, 13 miles from Saffron Walden and 19 miles from Bury St Edmunds. Steeple Bumpstead benefits from facilities including post office/off licence/general stores, public house, primary school and doctors surgery.

**ENTRANCE HALL** 

# **CLOAKROOM**

# LOUNGE

16' 11" x 15' 5" (5.170m x 4.72m)

#### **DINING ROOM**

17' 10" x 8' 4" (5.45m x 2.55m)

# **KITCHEN**

11' 10" x 9' 4" (3.62m x 2.85m)

#### **FIRST FLOOR**

#### LANDING