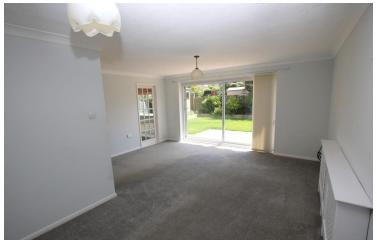

# LOUNGE

16' 11" x 15' 5" (5.170m x 4.72m)

#### **DINING ROOM**

17' 10" x 8' 4" (5.45m x 2.55m)