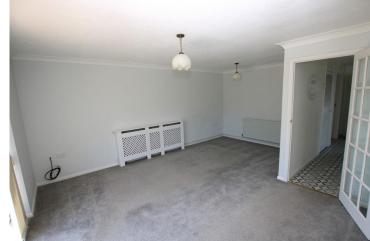

# LOUNGE

16' 11" x 15' 5" (5.170m x 4.72m)

#### **DINING ROOM**

17' 10" x 8' 4" (5.45m x 2.55m)