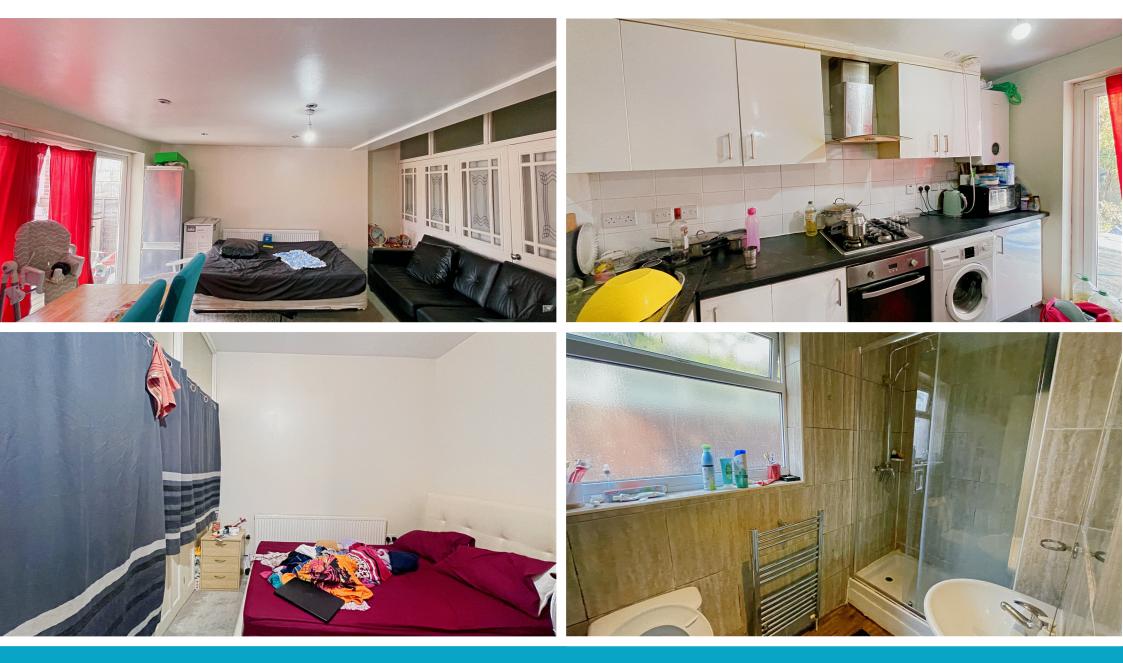

On the ground floor, the property comprises of a spacious living area with open plan access to the appliance fitted kitchen/diner. There is a shower room two double bedrooms. There are a further 3 bedrooms and a shower room with W/C on the first floor. There is also plenty of eves storage space available.