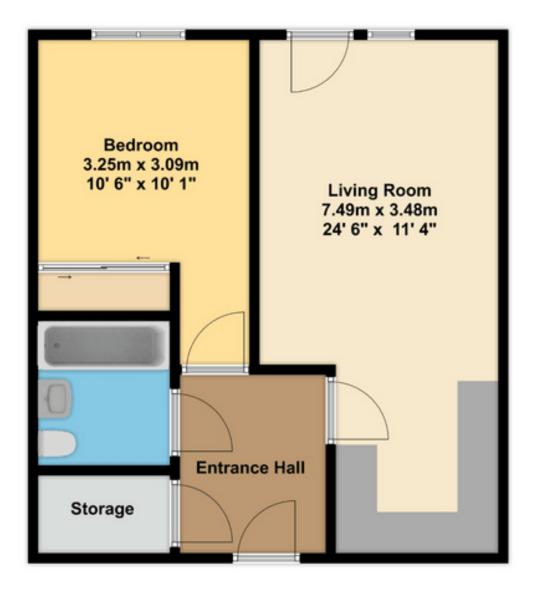

## **£1,000 pcm** Lake View Court, Holborough Lakes, Snodland, ME6 5FA

48 Holborough road Snodland Kent ME65PB | sales@cwbproperty.co.uk

Check out this one double bedroom first floor apartment!

The main living space is Perfect for Entertaining Friends and Family as there is an Open Plan Kitchen/Diner area, which Flows Through into the Living Area and then out onto the Balcony over looking the lake. Other benefits include; Allocated parking, Fully Integrated Kitchen with Designer Appliances and Lift Access within the Building. The Bedroom is fitted with Built in Wardrobes, in addition to this there is a family bathroom in the hallway which is located next to the built in storage/laundry cupboard.