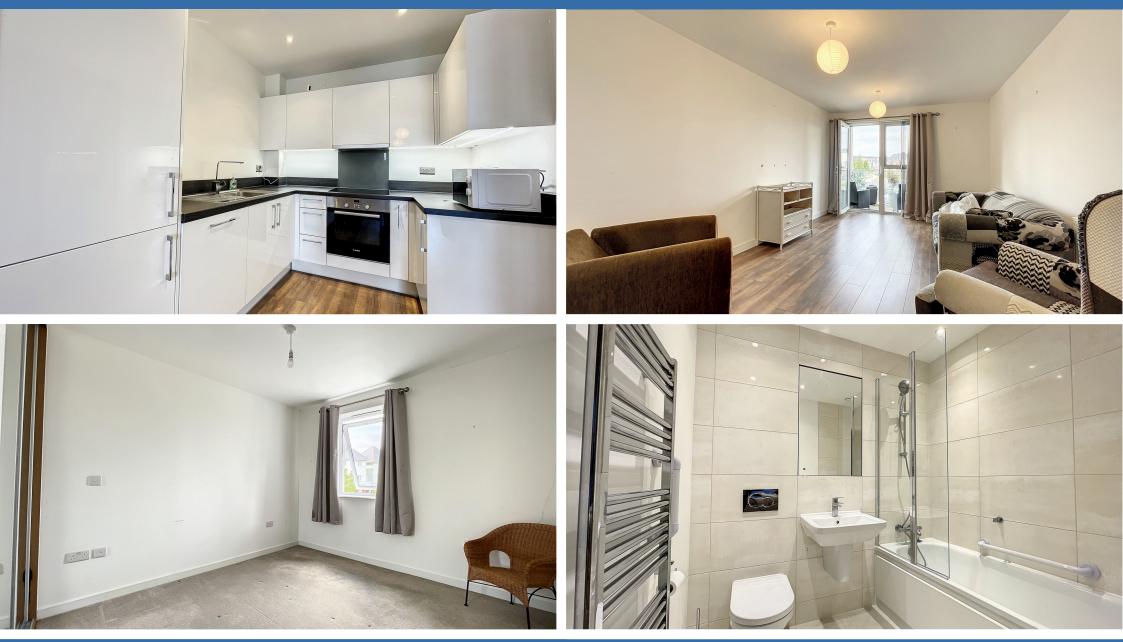

## **£1,000 pcm** Lake View Court, Holborough Lakes, Snodland, ME6 5FA

48 Holborough road Snodland Kent ME65PB | sales@cwbproperty.co.uk

Check out this one double bedroom first floor apartment!

The main living space is Perfect for Entertaining Friends and Family as there is an Open Plan Kitchen/Diner area, which Flows Through into the Living Area and then out onto the Balcony over looking the lake. Other benefits include; Allocated parking, Fully Integrated Kitchen with Designer Appliances and Lift Access within the Building. The Bedroom is fitted with Built in Wardrobes, in addition to this there is a family bathroom in the hallway which is located next to the built in storage/laundry cupboard.