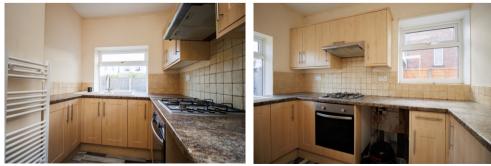

## 6.55m x 3.63m (21'6" x 11'11")

Multi-fuel wood burner. Wall lights. Two radiators. Upvc double bay window. *Upvc French windows to the rear.* 

**KITCHEN** 

2.92m x 2.00m (9'7" x 6'7")

Inset ceramic sink, vegetable sink and drainer. Range of modern base units with worktops over. Matching wall cupboards. Built-in oven and gas hob with extractor fan over. Provision for low level 'fridge. Two upvc double glazed windows.