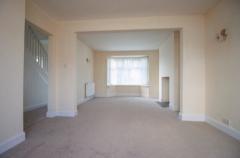

# ENTRANCE HALL

LOUNGE / DINER

Wall mounted gas combination boiler. Understairs cupboard. Radiator. Upvc double glazed window.

## 6.55m x 3.63m (21'6" x 11'11")

Multi-fuel wood burner. Wall lights. Two radiators. Upvc double bay window. *Upvc French windows to the rear.* 

**KITCHEN** 

2.92m x 2.00m (9'7" x 6'7")

Inset ceramic sink, vegetable sink and drainer. Range of modern base units with worktops over. Matching wall cupboards. Built-in oven and gas hob with extractor fan over. Provision for low level 'fridge. Two upvc double glazed windows.