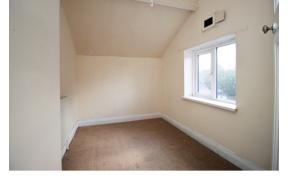

#### **BEDROOM TWO** 3.63m x 3.35m (11'11" x11'0)

Feature fireplace. Radiator. Upvc double window.

**BEDROOM THREE** 2.97m x 6.8m (9'9" x 6'8")

> Radiator. Upvc double glazed window.

Front garden.

GARAGE.

garden.