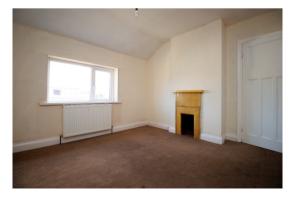

## **BATHROOM**

Bath, handbasin and wc. Fully tiled walls and floor. Radiator. Two upvc double glazed window.

**BEDROOM ONE 3.63m x 3.07m** (11'11" x 10'1") plus bay.

Feature fireplace. Radiator. Upvc double glazed bay window.