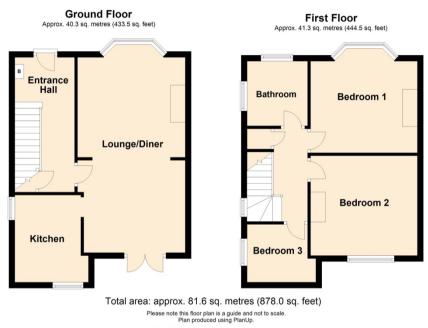

## ACCOMMODATION IN BRIEF

| GROUND FLOOR: | Front Door to Entrance Hall. Lounge / Diner. Kitchen. |
|---------------|-------------------------------------------------------|
| FIRST FLOOR:  | Shower Room. Three Bedrooms.                          |
| OUTSIDE:      | Front garden. Drive to garage. Rear garden.           |

# Floor Plan:

104 Stonegate, Hunmanby

104 STONEGATE, HUNMANBY

Upvc Front Door to:

# ENTRANCE HALL

LOUNGE / DINER

Wall mounted gas combination boiler. Understairs cupboard. Radiator. Upvc double glazed window.

## 6.55m x 3.63m (21'6" x 11'11")

Multi-fuel wood burner. Wall lights. Two radiators. Upvc double bay window. *Upvc French windows to the rear.* 

**KITCHEN** 

2.92m x 2.00m (9'7" x 6'7")

Inset ceramic sink, vegetable sink and drainer. Range of modern base units with worktops over. Matching wall cupboards. Built-in oven and gas hob with extractor fan over. Provision for low level 'fridge. Two upvc double glazed windows.

# FIRST FLOOR:

#### LANDING

Built-in cupboard. Access to loft space. Upvc double glazed window.

## **BATHROOM**

Bath, handbasin and wc. Fully tiled walls and floor. Radiator. Two upvc double glazed window.

**BEDROOM ONE 3.63m x 3.07m** (11'11" x 10'1") plus bay.

Feature fireplace. Radiator. Upvc double glazed bay window.

#### **BEDROOM TWO** 3.63m x 3.35m (11'11" x11'0)

Feature fireplace. Radiator. Upvc double window.

**BEDROOM THREE** 2.97m x 6.8m (9'9" x 6'8")

> Radiator. Upvc double glazed window.

Front garden.

GARAGE.

garden.