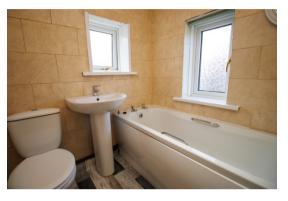

## **BATHROOM**

Bath, handbasin and wc. Fully tiled walls and floor. Radiator. Two upvc double glazed window.

**BEDROOM ONE 3.63m x 3.07m** (11'11" x 10'1") plus bay.

Feature fireplace. Radiator. Upvc double glazed bay window.