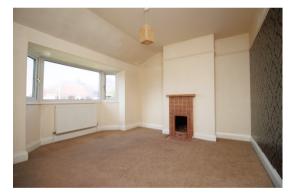

## **BATHROOM**

Bath, handbasin and wc. Fully tiled walls and floor. Radiator. Two upvc double glazed window.

**BEDROOM ONE 3.63m x 3.07m** (11'11" x 10'1") plus bay.

Feature fireplace. Radiator. Upvc double glazed bay window.

#### **BEDROOM TWO** 3.63m x 3.35m (11'11" x11'0)

Feature fireplace. Radiator. Upvc double window.

**BEDROOM THREE** 2.97m x 6.8m (9'9" x 6'8")

> Radiator. Upvc double glazed window.

Front garden.

GARAGE.

garden.