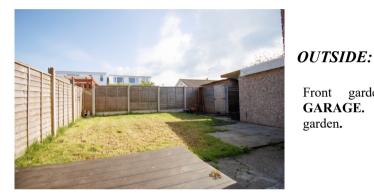

## ACCOMMODATION IN BRIEF

| GROUND FLOOR: | Front Door to Entrance Hall. Lounge / Diner. Kitchen. |
|---------------|-------------------------------------------------------|
| FIRST FLOOR:  | Shower Room. Three Bedrooms.                          |
| OUTSIDE:      | Front garden. Drive to garage. Rear garden.           |

#### **BEDROOM TWO** 3.63m x 3.35m (11'11" x11'0)

Feature fireplace. Radiator. Upvc double window.

**BEDROOM THREE** 2.97m x 6.8m (9'9" x 6'8")

> Radiator. Upvc double glazed window.

Front garden.

GARAGE.

garden.

Driveway to

South facing rear

C. **Council Tax Band** 