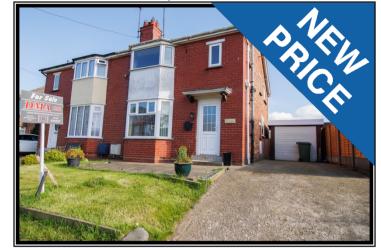

# Freehold £219,500

# **FEATURES**

- \* Ideal family home.
- \* Three bedroom semi-detached home.
- \* Located on the edge of this popular large village.
- \* Gas central heating.
- \* Upvc double glazing.
- \* Driveway to garage.
- \* South facing rear garden.
- \* Sold with no onward chain.
- \* EPC Rating: D.
- \* Viewing is highly recommended.

## ACCOMMODATION IN BRIEF

| GROUND FLOOR: | Front Door to Entrance Hall. Lounge / Diner. Kitchen. |
|---------------|-------------------------------------------------------|
| FIRST FLOOR:  | Shower Room. Three Bedrooms.                          |
| OUTSIDE:      | Front garden. Drive to garage. Rear garden.           |