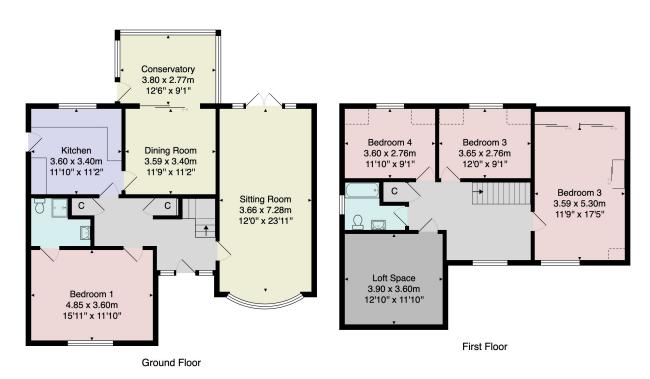

# FLOOR PLAN

Total Area: 162.3 m² ... 1747 ft² (excluding loft space)

All measurements are approximate and for display purposes only.

No liability is accepted by either the agency or Box Property Solutions Ltd as to the exact measurements of the rooms.

Box Property Solutions Ltd retains the copyright on this plan and allows agents to use it with agreed permission. Copyright 2017 Ac2