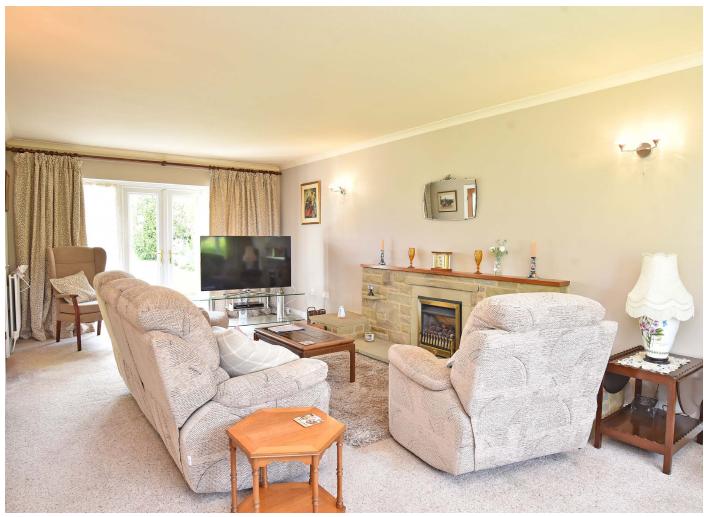

### SITTING ROOM

A spacious reception room with windows to front and rear. Glazed door leading to the garden. Stone fireplace with living-flame gas fire.