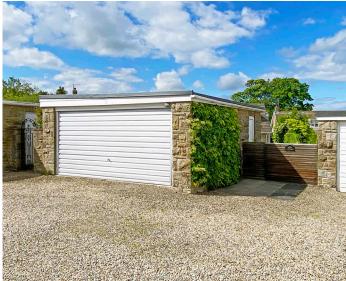

Off-Road Parking · Double Garage · Large Plot With Lawned Garden And South-Facing Aspect

### **Outside**

Vehicular access to the rear provides access to a parking area and a double garage which has light and power and electric doors. The property occupies a large plot and has an attractive lawned garden and paved sitting area enjoying a south-facing aspect.