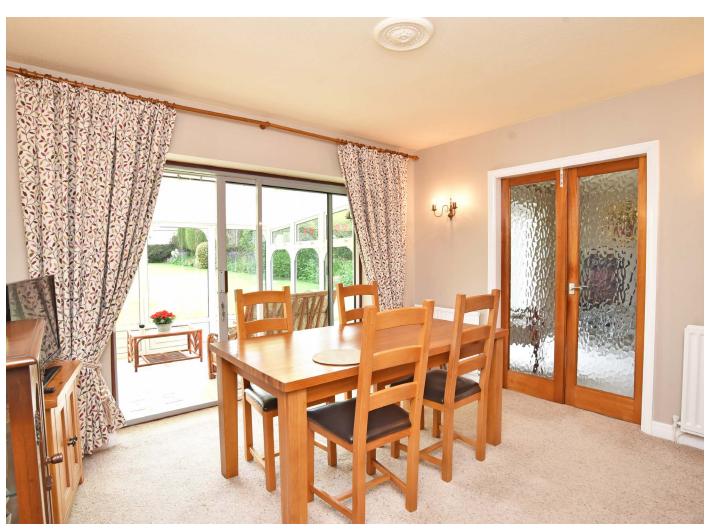

## **DINING ROOM**

A further reception room with glazed doors leading to a conservatory.

### **CONSERVATORY**

Providing a further sitting area with windows and glazed door overlooking the garden.