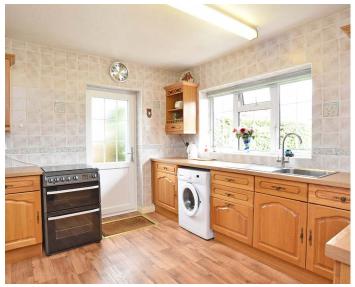

#### **KITCHEN**

With a range of wall and base units with space for appliances. Window to rear overlooking the garden and door to side.