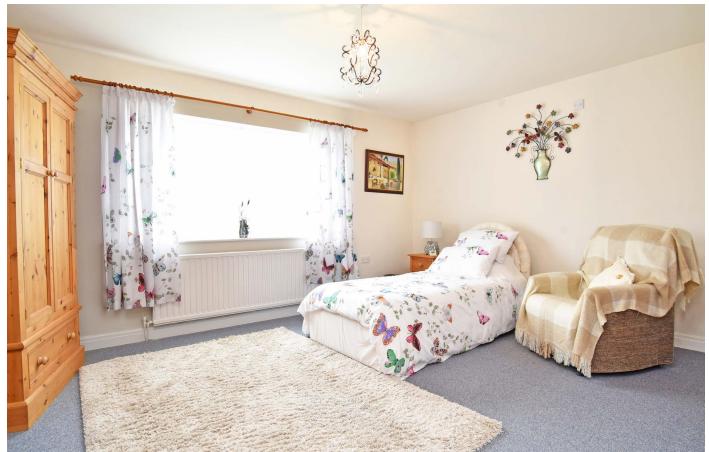

### FIRST FLOOR BEDROOM 2

A large double bedroom with fitted wardrobes and window to front.

#### **BEDROOM 3**

A double bedroom with window to rear.

### BEDROOM 4

A double bedroom with window to rear.