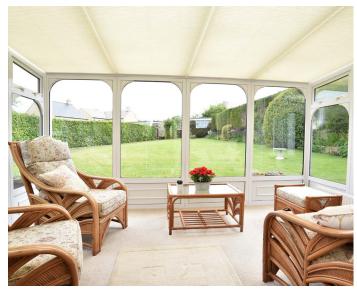

### **CONSERVATORY**

Providing a further sitting area with windows and glazed door overlooking the garden.