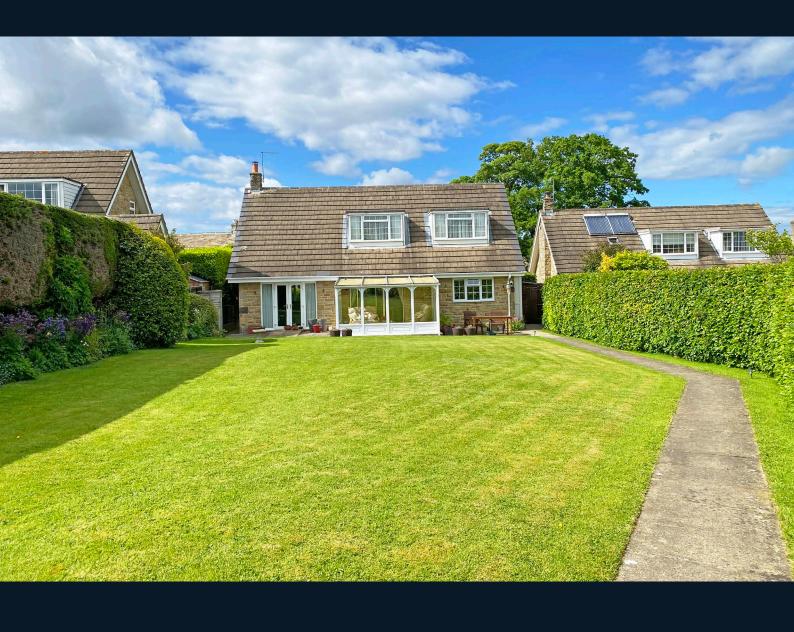

# LINGMOOR, MAIN STREET,

Darley, HG2 8BW

An impressive four-bedroom detached property offering well-presented accommodation of generous proportions throughout, with a large and attractive garden in this delightful position in the heart of the village.

This superb property reveals spacious and flexible accommodation, with four good sized bedrooms, including a master bedroom on the ground floor with en-suite shower room, plus a kitchen, dining room, large sitting room and house bathroom. The property occupies a generous plot, with attractive gardens, double garage and patio.

### **Outside**

Vehicular access to the rear provides access to a parking area and a double garage which has light and power and electric doors. The property occupies a large plot and has an attractive lawned garden and paved sitting area enjoying a south-facing aspect.