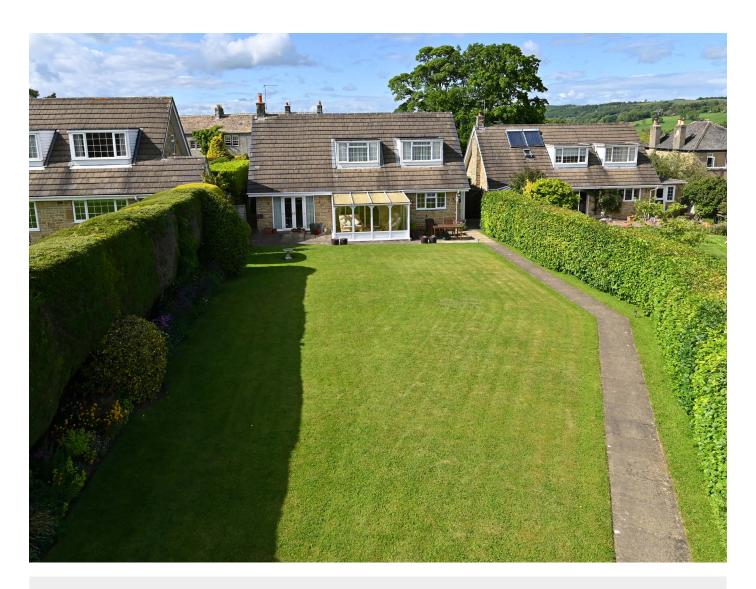

Off-Road Parking · Double Garage · Large Plot With Lawned Garden And South-Facing Aspect

### **Outside**

Vehicular access to the rear provides access to a parking area and a double garage which has light and power and electric doors. The property occupies a large plot and has an attractive lawned garden and paved sitting area enjoying a south-facing aspect.