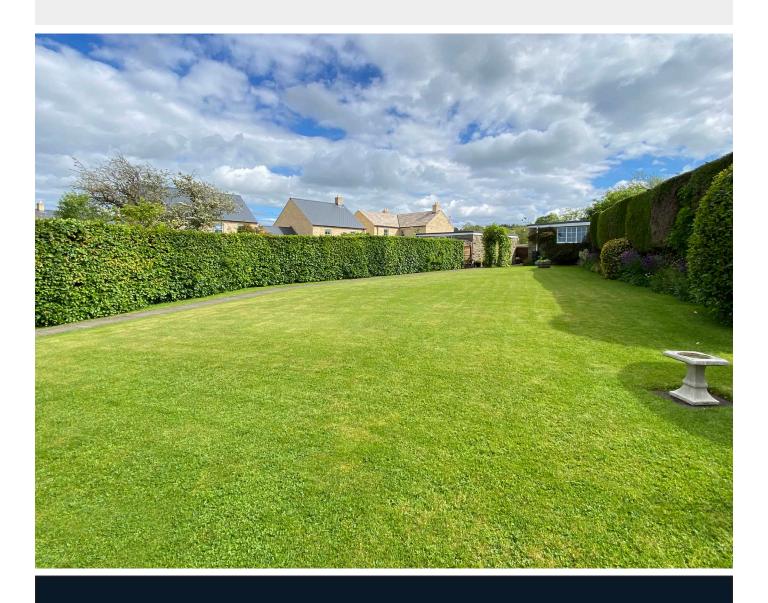

### **Outside**

Vehicular access to the rear provides access to a parking area and a double garage which has light and power and electric doors. The property occupies a large plot and has an attractive lawned garden and paved sitting area enjoying a south-facing aspect.