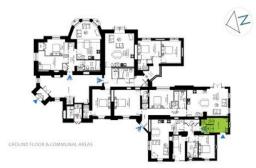

**SKETCH PLAN FOR ILLUSTRATIVE PURPOSES ONLY.** All measurements and sizes and locations of walls, doors, window fittings and appliances are shown conventionally and are approximate only and cannot be regarded as being a representation either by the Seller or his Agent. We hope that these plans will assist you by providing you with a general impression of the layout of the accommodation. The plans are not to scale nor accurate in detail. © Unauthorised reproduction prohibited.

# the floorplan...

**UNIT 8 PLAN** 

Need a more complete picture? Get in touch with your local branch...

Tel Fmai 01626 362 246

Email newton@completeproperty.co.uk
Web completeproperty.co.uk

Complete 79 Queen Street Newton Abbot TQ12 2AU