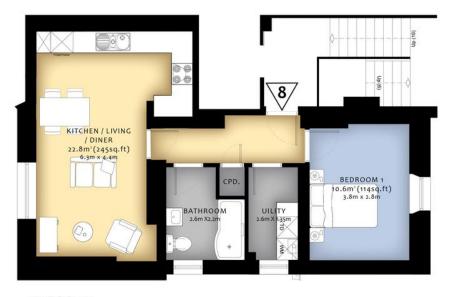

# the floorplan...

**UNIT 8 PLAN** 

Need a more complete picture? Get in touch with your local branch...

Tel Fmai 01626 362 246

Email newton@completeproperty.co.uk
Web completeproperty.co.uk

Complete 79 Queen Street Newton Abbot TQ12 2AU

**SKETCH PLAN FOR ILLUSTRATIVE PURPOSES ONLY.** All measurements and sizes and locations of walls, doors, window fittings and appliances are shown conventionally and are approximate only and cannot be regarded as being a representation either by the Seller or his Agent. We hope that these plans will assist you by providing you with a general impression of the layout of the accommodation. The plans are not to scale nor accurate in detail. © Unauthorised reproduction prohibited.