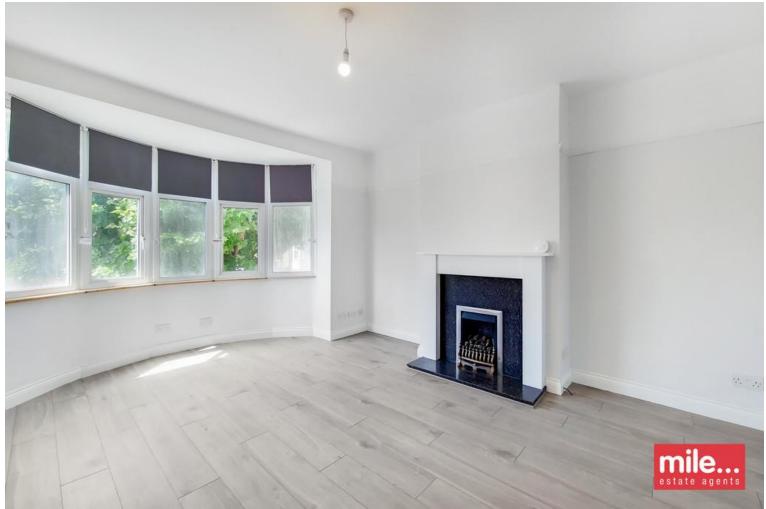

Wrottesley Road, London NW10 £1,850 pcm

Mile are pleased to bring to market this newly refurbished first floor apartment to let in NW10 with off street parking!

- First floor apartment
- Two bedroom
- Newly refurbished
- Off street parking
- Available mid August!

- Own entrance
- Separate utility room
- Bright and airy
- Excellent condition
- Close to shops and restaurants

CAPTURE DATE 09/07/2022 LASER SCAN POINTS 53,341,739

KITCHEN 3.04m x 2.63m (10'0 x 8'8) UTILITY ROOM 1.70m x 1.61m (5'7 x 5'3) MAIN BEDROOM 4.07m x 3.49m (13'4 x 11'5) RECEPTION 4.92m x 3.71m BEDROOM 2 (16'2 x 12'2) 2.65m x 2.43m (8'8 x 8'0) - Ground Floor - First Floor