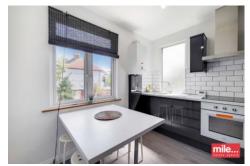

- Own entrance
- Separate utility room
- Bright and airy
- Excellent condition
- Close to shops and restaurants

CAPTURE DATE 09/07/2022 LASER SCAN POINTS 53,341,739

KITCHEN 3.04m x 2.63m (10'0 x 8'8) UTILITY ROOM 1.70m x 1.61m (5'7 x 5'3) MAIN BEDROOM 4.07m x 3.49m (13'4 x 11'5) RECEPTION 4.92m x 3.71m BEDROOM 2 (16'2 x 12'2) 2.65m x 2.43m (8'8 x 8'0) - Ground Floor - First Floor