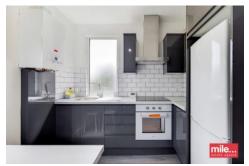

- Own entrance
- Separate utility room
- Bright and airy
- Excellent condition
- Close to shops and restaurants

CAPTURE DATE 09/07/2022 LASER SCAN POINTS 53,341,739

KITCHEN 3.04m x 2.63m (10'0 x 8'8) UTILITY ROOM 1.70m x 1.61m (5'7 x 5'3) MAIN BEDROOM 4.07m x 3.49m (13'4 x 11'5) RECEPTION 4.92m x 3.71m BEDROOM 2 (16'2 x 12'2) 2.65m x 2.43m (8'8 x 8'0) - Ground Floor - First Floor