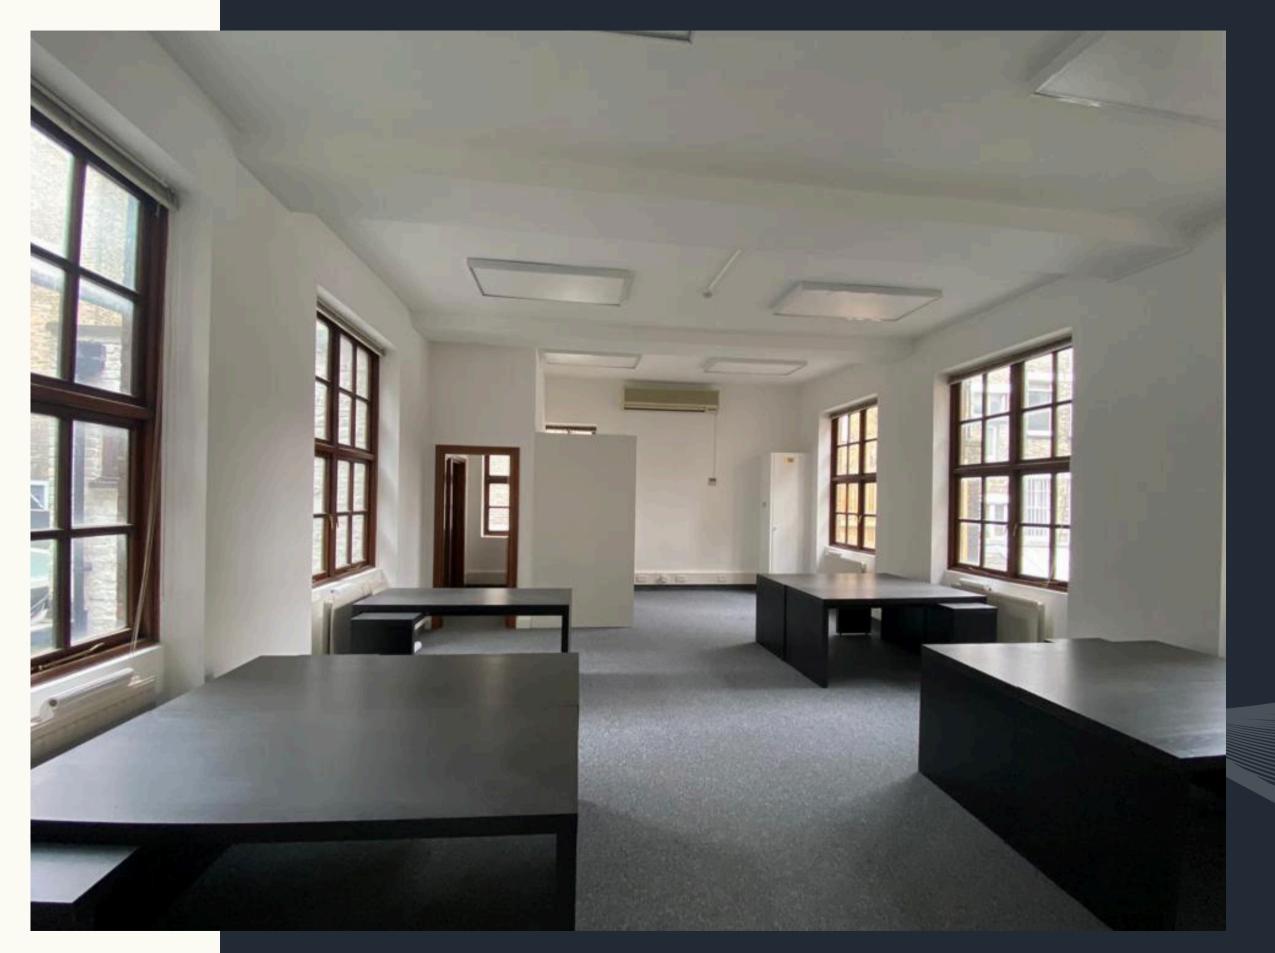

#### **DESCRIPTION**

This bright 1st floor office benefits from an open plan large office space, along with two cellular meeting rooms, fantastic natural light on both sides, a reception area, demised WC and small kitchenette, wall mounted radiators, perimeter trunking, air conditioning (to be serviced), high ceilings, exposed brick work and a passenger lift.

Fantastic natural light

AC (Not Tested)

Demised WC

Kitchenette

Wall Mounted radiator

High ceilings

Meeting Room x2

Perimeter trunking

**Exposed brickwork** 

Passenger lift

Reception area