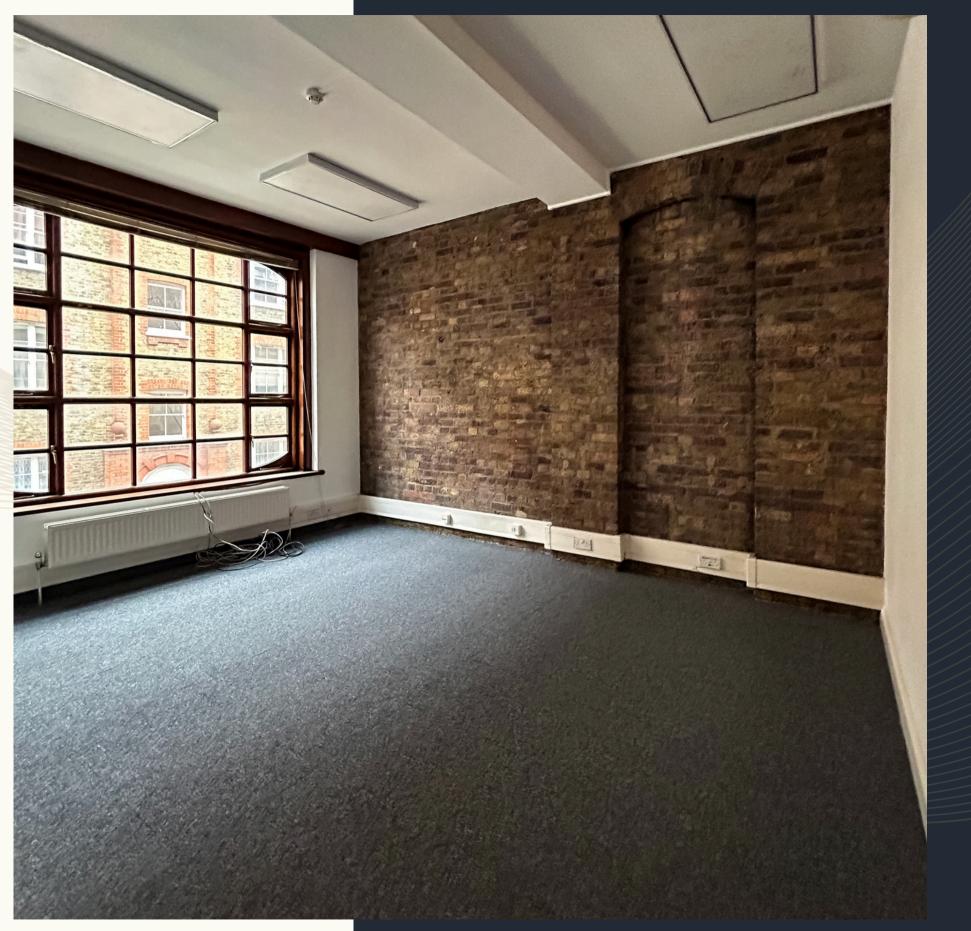

#### **DESCRIPTION**

This bright 1st floor office benefits from an open plan large office space, along with two cellular meeting rooms, fantastic natural light on both sides, a reception area, demised WC and small kitchenette, wall mounted radiators, perimeter trunking, air conditioning (to be serviced), high ceilings, exposed brick work and a passenger lift.

Fantastic natural light

AC (Not Tested)

Demised WC

Kitchenette

Wall Mounted radiator

High ceilings

Meeting Room x2

Perimeter trunking

**Exposed brickwork** 

Passenger lift

Reception area