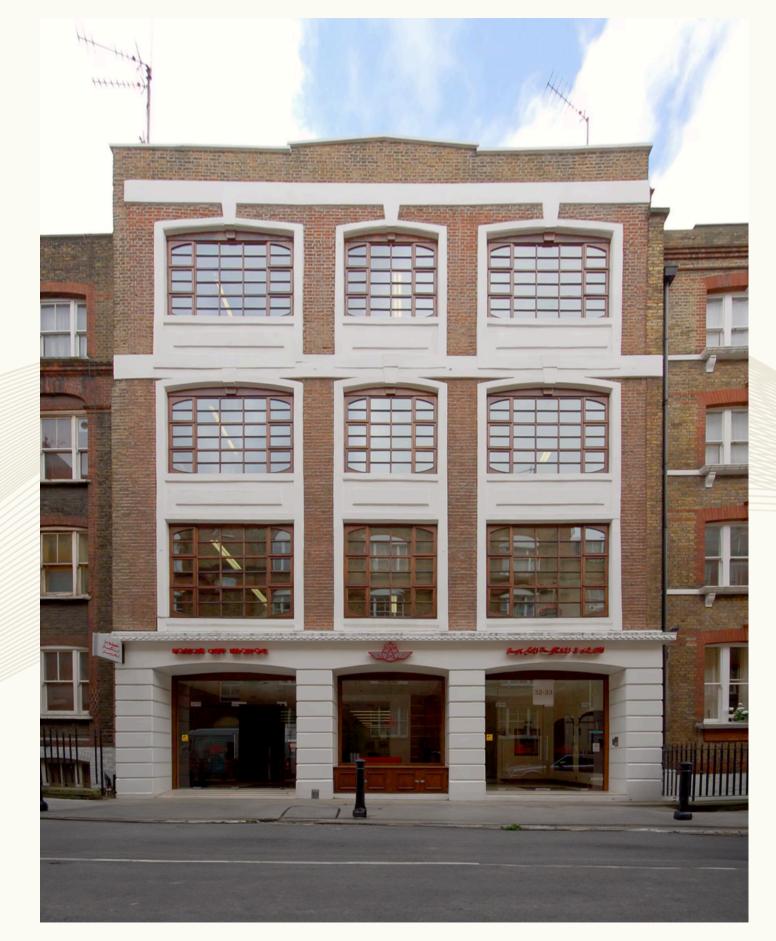

# 32-33 GOSFIELD STREET

LONDON, WIW 6HJ

#### **LOCATION**

The property is situated on the west side of Gosfield Street, close to the junctions of Great Portland Street and Langham Street. Oxford Circus (0.4 miles) and Great Portland Street (0.4 miles) Underground Stations are within a short walking distance. The area provides a number of trendy cafés and restaurants that service this vibrant location.