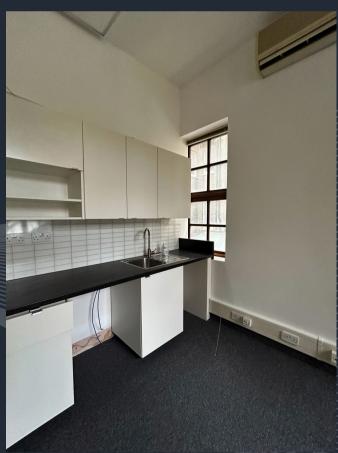

#### **DESCRIPTION**

This bright 1st floor office benefits from an open plan large office space, along with two cellular meeting rooms, fantastic natural light on both sides, a reception area, demised WC and small kitchenette, wall mounted radiators, perimeter trunking, air conditioning (to be serviced), high ceilings, exposed brick work and a passenger lift.

Fantastic natural light

AC (Not Tested)

Demised WC

Kitchenette

Wall Mounted radiator

High ceilings

Meeting Room x2

Perimeter trunking