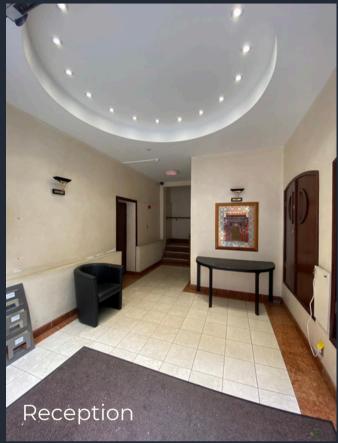

#### **DESCRIPTION**

This bright 1st floor office benefits from an open plan large office space, along with two cellular meeting rooms, fantastic natural light on both sides, a reception area, demised WC and small kitchenette, wall mounted radiators, perimeter trunking, air conditioning (to be serviced), high ceilings, exposed brick work and a passenger lift.

**Exposed brickwork** 

Passenger lift

Reception area