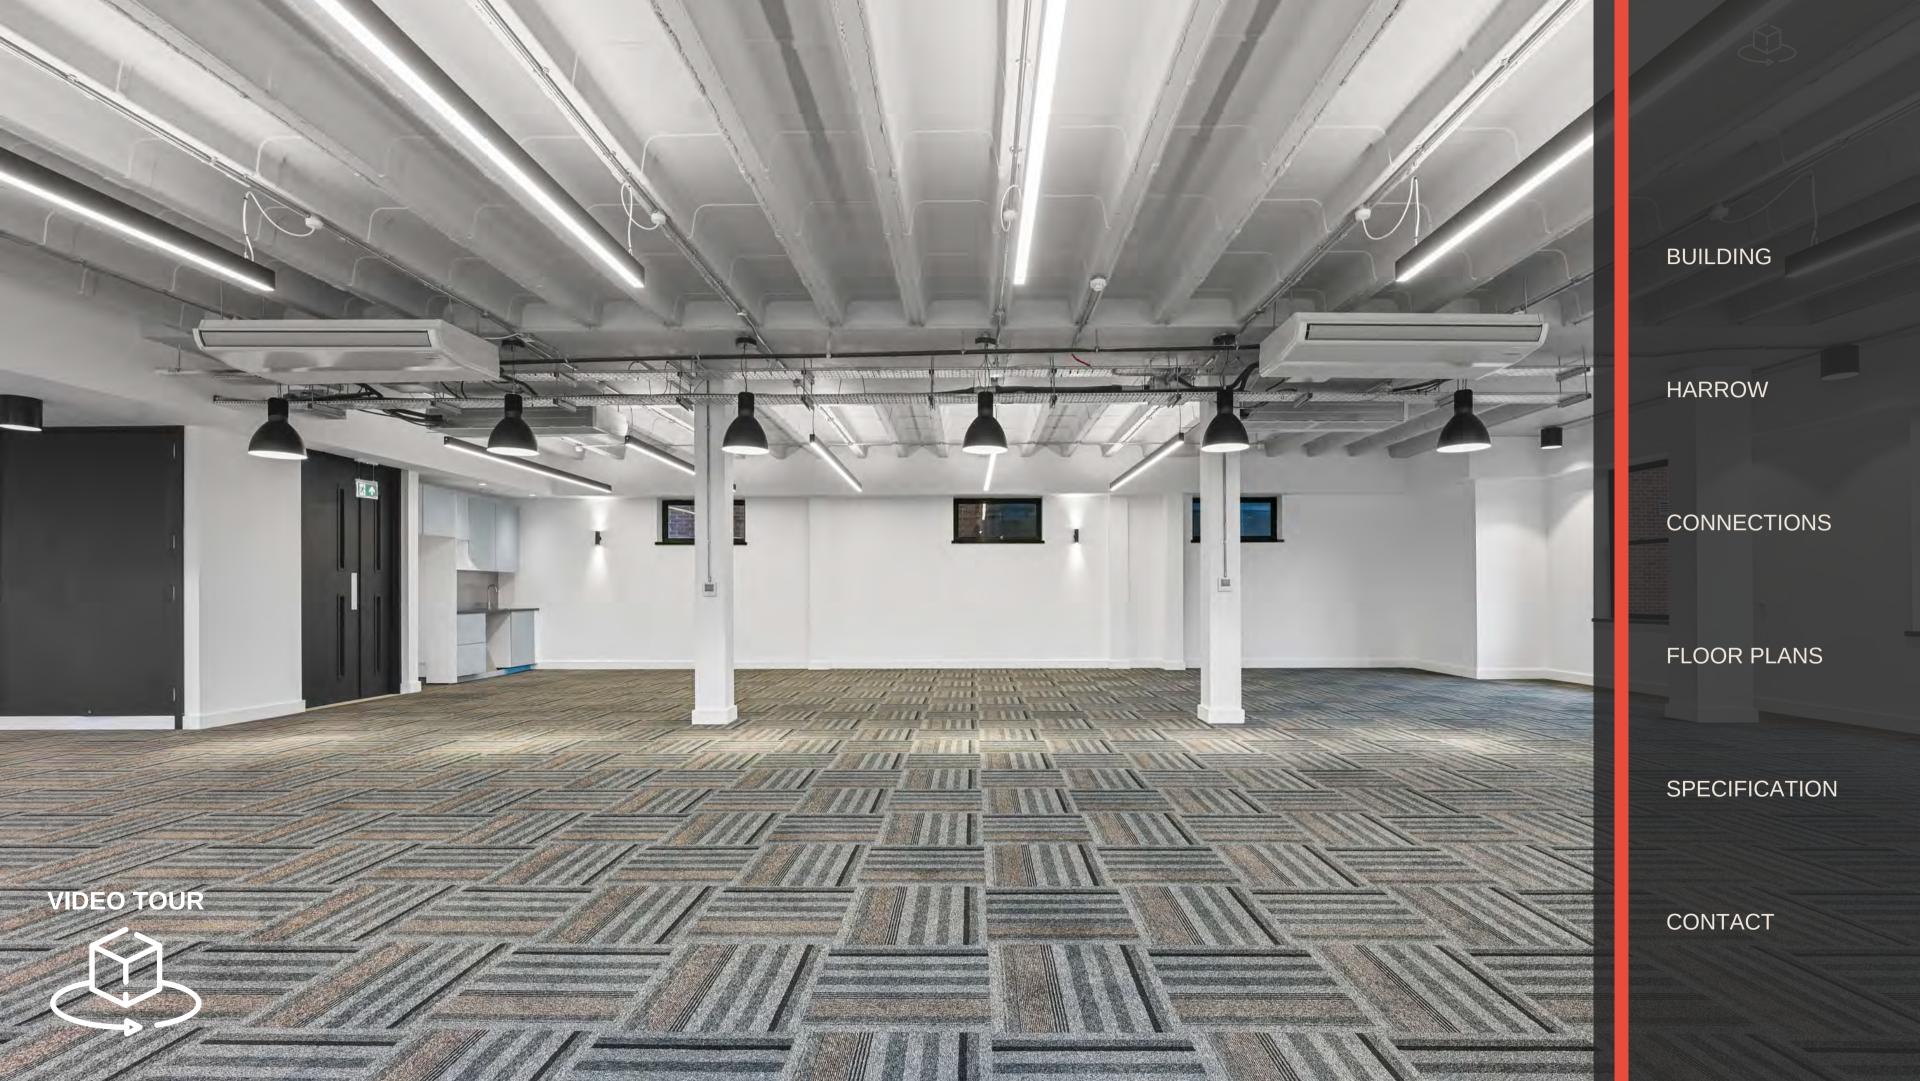

# THE BUILDING

NEWLY REFURBISHED HIGH-QUALITY OFFICE HQ IN HARROW
SUITABLE FOR BUSINESS CLASS E
(OFFICES, MEDICAL, LEISURE ETC.)

### **EDUCATIONAL USES WILL BE CONSIDERED.**

Hill House is one of Harrow's most prominent Office Buildings offering unrivalled amenities in a prime site close to Harrow-on-the-Hill underground station.

This self-contained office building of 10,017 sq. ft. over 4 floors and provides a private gated car park with 14 spaces.

Additional parking is possible in private access road.

Following the departure of the previous tenant who had occupied for over twenty years, the owners initiated a full scale enhancement and re-branding of the building. Today it offers a vast array of amenities typically found only in the highest quality buildings in London.

# SUMMARY SPECIFICATION

The building has been comprehensively refurbished providing the following specification:

State Of The Art Zoned LED Energy Saving Lighting System

Luxury WCs And Changing Rooms

Excellent Natural Light Provided By Windows To All Sides

**Zoned Climate Control** 

Full Access Flexible Raised Floor System

High Quality Carpeting

Parking For Up To 14 Cars