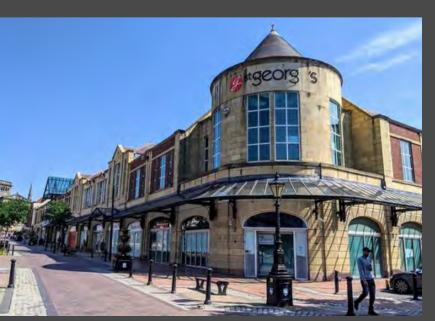

# LOCATION

Heathrow Airport is situated just 10 miles to the south-west.

Harrow is a major commercial and retail centre in the affluent north-west London borough of Harrow. Central London is 12 miles south-east, and Wembley is 3 miles to the south. The town has excellent communications with easy access to the M40 and M25 motorways, whilst the M1 is only 4 miles to the east. Rail communications into Central London are provided via Harrow-on-the-Hill railway station, which provides a regular service to London Marylebone every 30 minutes. London Underground services to Baker Street via the Metropolitan Line are also available with a journey time of 18 minutes. Heathrow airport is 11 miles to the south-west. The town centre has excellent shopping, amenity and recreational facilities. There are two shopping centres, St George's and St Ann's, with retailers including Primark, Boots, H&M and a Vue Cinema.