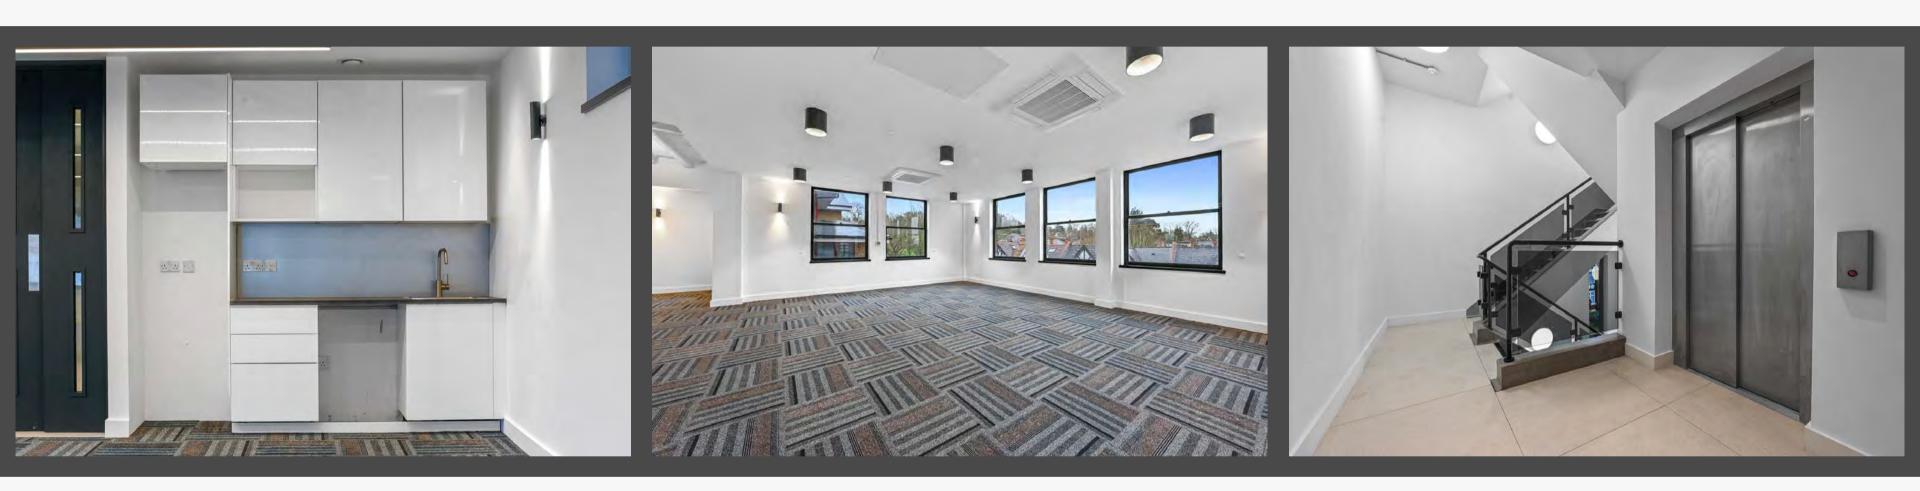

# SUMMARY SPECIFICATION

The building has been comprehensively refurbished providing the following specification:

State Of The Art Zoned LED Energy Saving Lighting System

Luxury WCs And Changing Rooms

Excellent Natural Light Provided By Windows To All Sides

**Zoned Climate Control** 

Full Access Flexible Raised Floor System

High Quality Carpeting

Parking For Up To 14 Cars