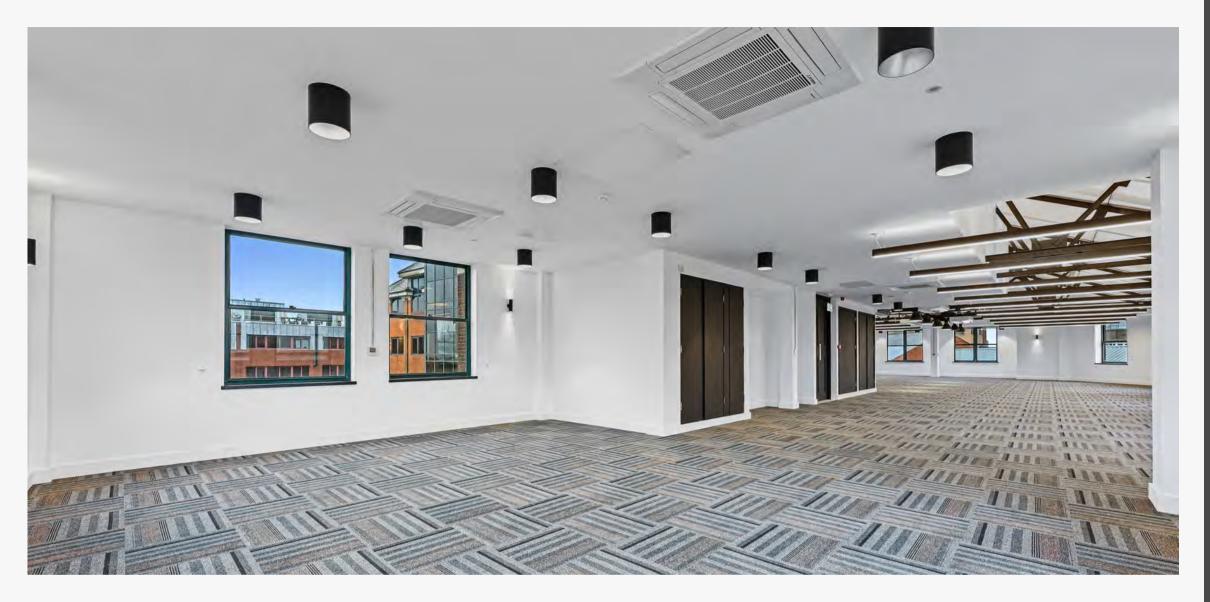

# SUMMARY SPECIFICATION

The building has been comprehensively refurbished providing the following specification:

State Of The Art Zoned LED Energy Saving Lighting System

Luxury WCs And Changing Rooms

Excellent Natural Light Provided By Windows To All Sides

**Zoned Climate Control** 

Full Access Flexible Raised Floor System

High Quality Carpeting

Parking For Up To 14 Cars