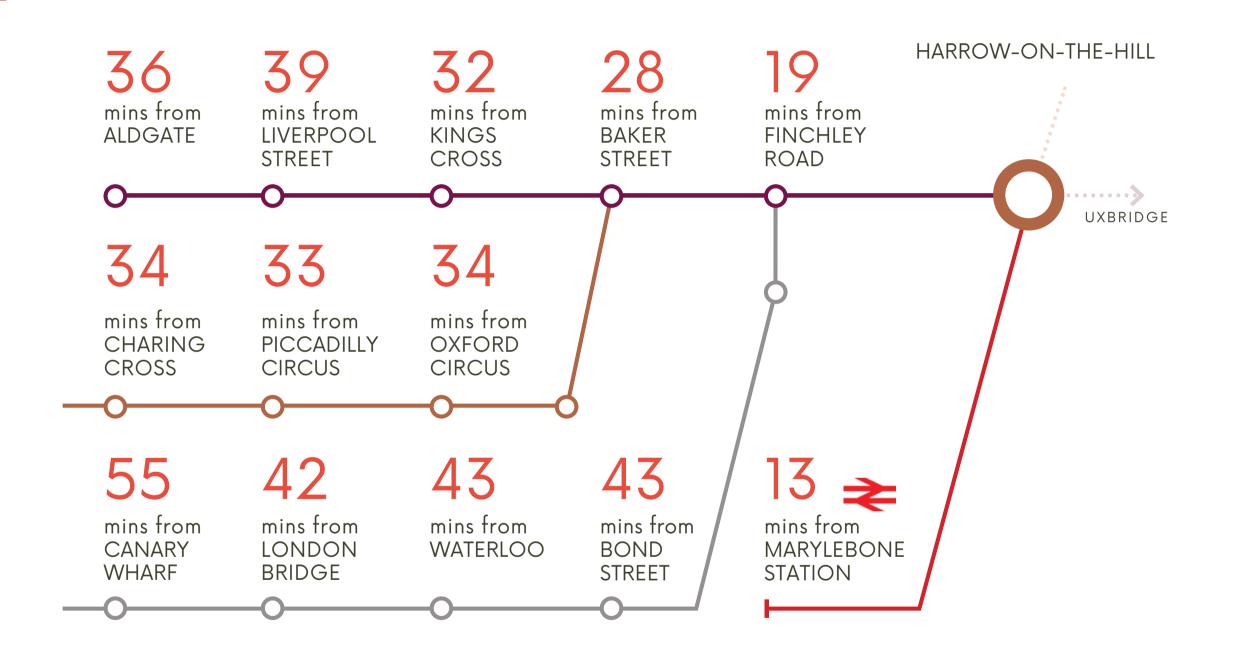

# LOCATION

Heathrow Airport is situated just 10 miles to the south-west.

Harrow is a major commercial and retail centre in the affluent north-west London borough of Harrow. Central London is 12 miles south-east, and Wembley is 3 miles to the south. The town has excellent communications with easy access to the M40 and M25 motorways, whilst the M1 is only 4 miles to the east. Rail communications into Central London are provided via Harrow-on-the-Hill railway station, which provides a regular service to London Marylebone every 30 minutes. London Underground services to Baker Street via the Metropolitan Line are also available with a journey time of 18 minutes. Heathrow airport is 11 miles to the south-west. The town centre has excellent shopping, amenity and recreational facilities. There are two shopping centres, St George's and St Ann's, with retailers including Primark, Boots, H&M and a Vue Cinema.