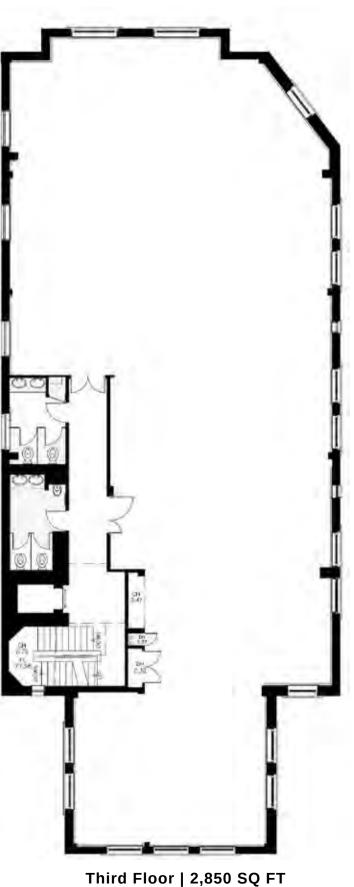

### SCHEDULE OF ACCOMMODATION

| TOTAL  | 10,017      |
|--------|-------------|
| GROUND | 474         |
| 1ST    | 3,185       |
| 2ND    | 3,185       |
| 3RD    | 3,173       |
| FLOOR  | SQ FT (NIA) |

| FLOOR                        | GROUND<br>FLOOR | 1ST<br>FLOOR | 2ND<br>FLOOR | 3RD<br>FLOOR | TOTAL    |
|------------------------------|-----------------|--------------|--------------|--------------|----------|
| Size                         | 474             | 3,185        | 3,185        | 3,173        | 10,017   |
| Passing Rent<br>(p.a.) excl. | £14,220         | £95,550      | £95,550      | £95,190      | £300,510 |

Note: Ground Floor must be taken with one other floor.