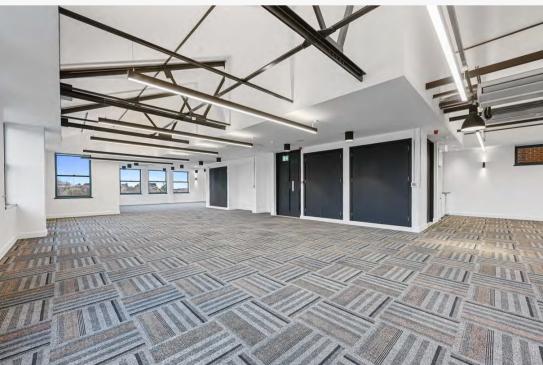

# SUMMARY SPECIFICATION

The building has been comprehensively refurbished providing the following specification:

State Of The Art Zoned LED Energy Saving Lighting System

Luxury WCs And Changing Rooms

Excellent Natural Light Provided By Windows To All Sides

**Zoned Climate Control** 

Full Access Flexible Raised Floor System

High Quality Carpeting

Parking For Up To 14 Cars