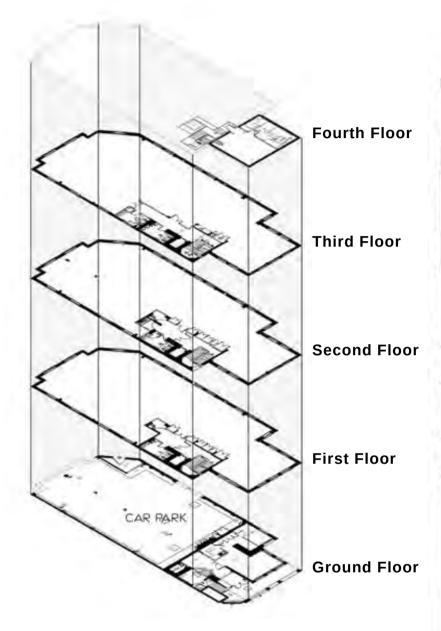

This self-contained office building of 10,017 sq. ft. over 4 floors and provides a private gated car park with 14 spaces.

Additional parking is possible in private access road.

Following the departure of the previous tenant who had occupied for over twenty years, the owners initiated a full scale enhancement and re-branding of the building. Today it offers a vast array of amenities typically found only in the highest quality buildings in London.

### SCHEDULE OF ACCOMMODATION

| TOTAL  | 10,017      |
|--------|-------------|
| GROUND | 474         |
| 1ST    | 3,185       |
| 2ND    | 3,185       |
| 3RD    | 3,173       |
| FLOOR  | SQ FT (NIA) |

| FLOOR                        | GROUND<br>FLOOR | 1ST<br>FLOOR | 2ND<br>FLOOR | 3RD<br>FLOOR | TOTAL    |
|------------------------------|-----------------|--------------|--------------|--------------|----------|
| Size                         | 474             | 3,185        | 3,185        | 3,173        | 10,017   |
| Passing Rent<br>(p.a.) excl. | £14,220         | £95,550      | £95,550      | £95,190      | £300,510 |