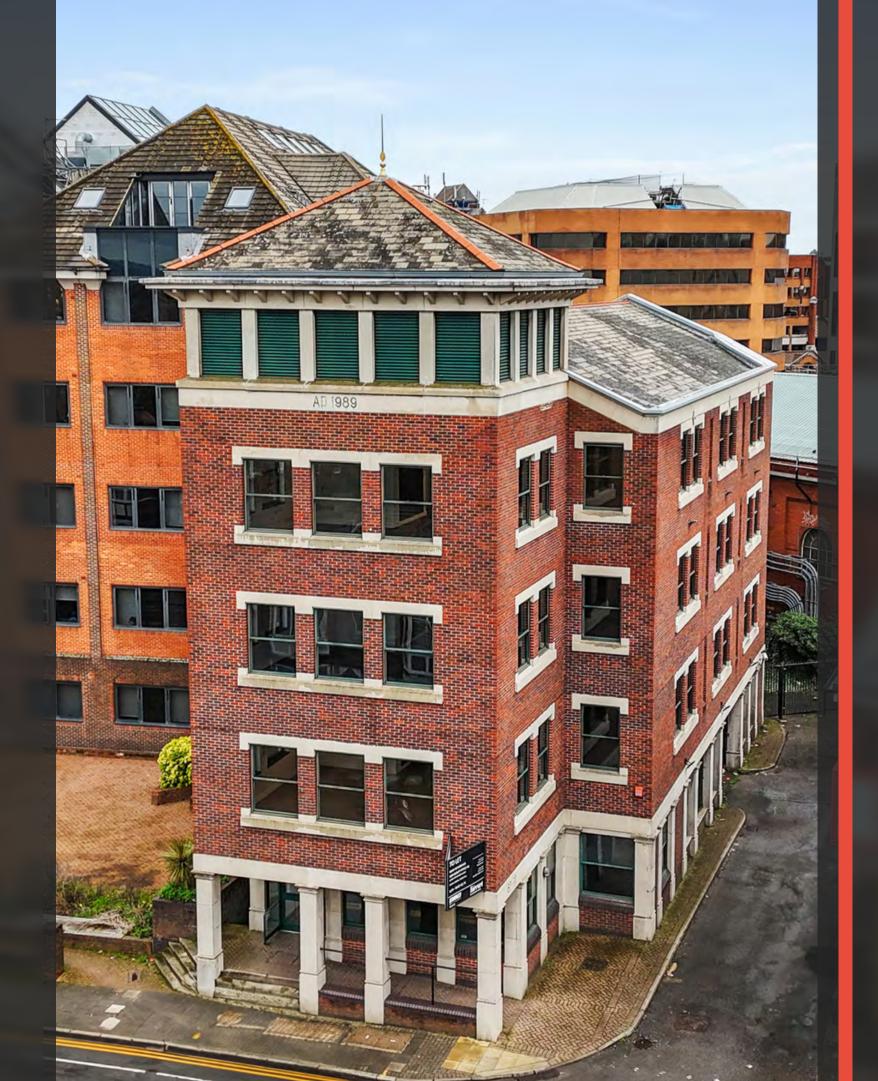

# THE BUILDING

NEWLY REFURBISHED HIGH-QUALITY OFFICE HQ IN HARROW
SUITABLE FOR BUSINESS CLASS E
(OFFICES, MEDICAL, LEISURE ETC.)

### **EDUCATIONAL USES WILL BE CONSIDERED.**

Hill House is one of Harrow's most prominent Office Buildings offering unrivalled amenities in a prime site close to Harrow-on-the-Hill underground station.

This self-contained office building of 10,017 sq. ft. over 4 floors and provides a private gated car park with 14 spaces.

Additional parking is possible in private access road.

Following the departure of the previous tenant who had occupied for over twenty years, the owners initiated a full scale enhancement and re-branding of the building. Today it offers a vast array of amenities typically found only in the highest quality buildings in London.