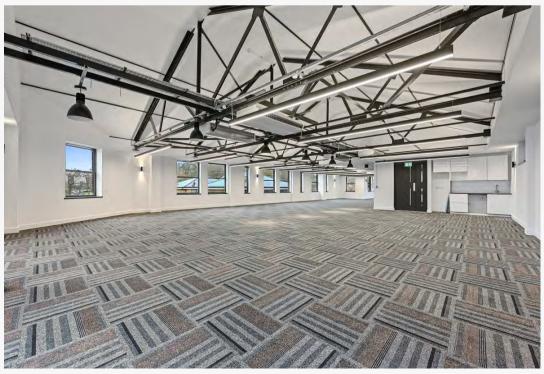

# SUMMARY SPECIFICATION

The building has been comprehensively refurbished providing the following specification:

State Of The Art Zoned LED Energy Saving Lighting System

Luxury WCs And Changing Rooms

Excellent Natural Light Provided By Windows To All Sides

**Zoned Climate Control** 

Full Access Flexible Raised Floor System

High Quality Carpeting

Parking For Up To 14 Cars