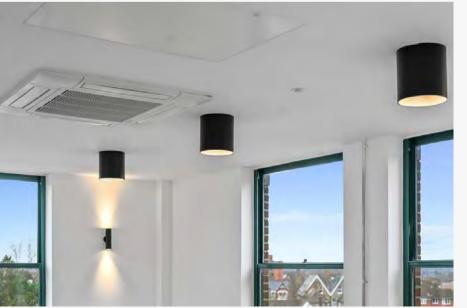

# SUMMARY SPECIFICATION

The building has been comprehensively refurbished providing the following specification:

State Of The Art Zoned LED Energy Saving Lighting System

Luxury WCs And Changing Rooms

Excellent Natural Light Provided By Windows To All Sides

**Zoned Climate Control** 

Full Access Flexible Raised Floor System

High Quality Carpeting

Parking For Up To 14 Cars