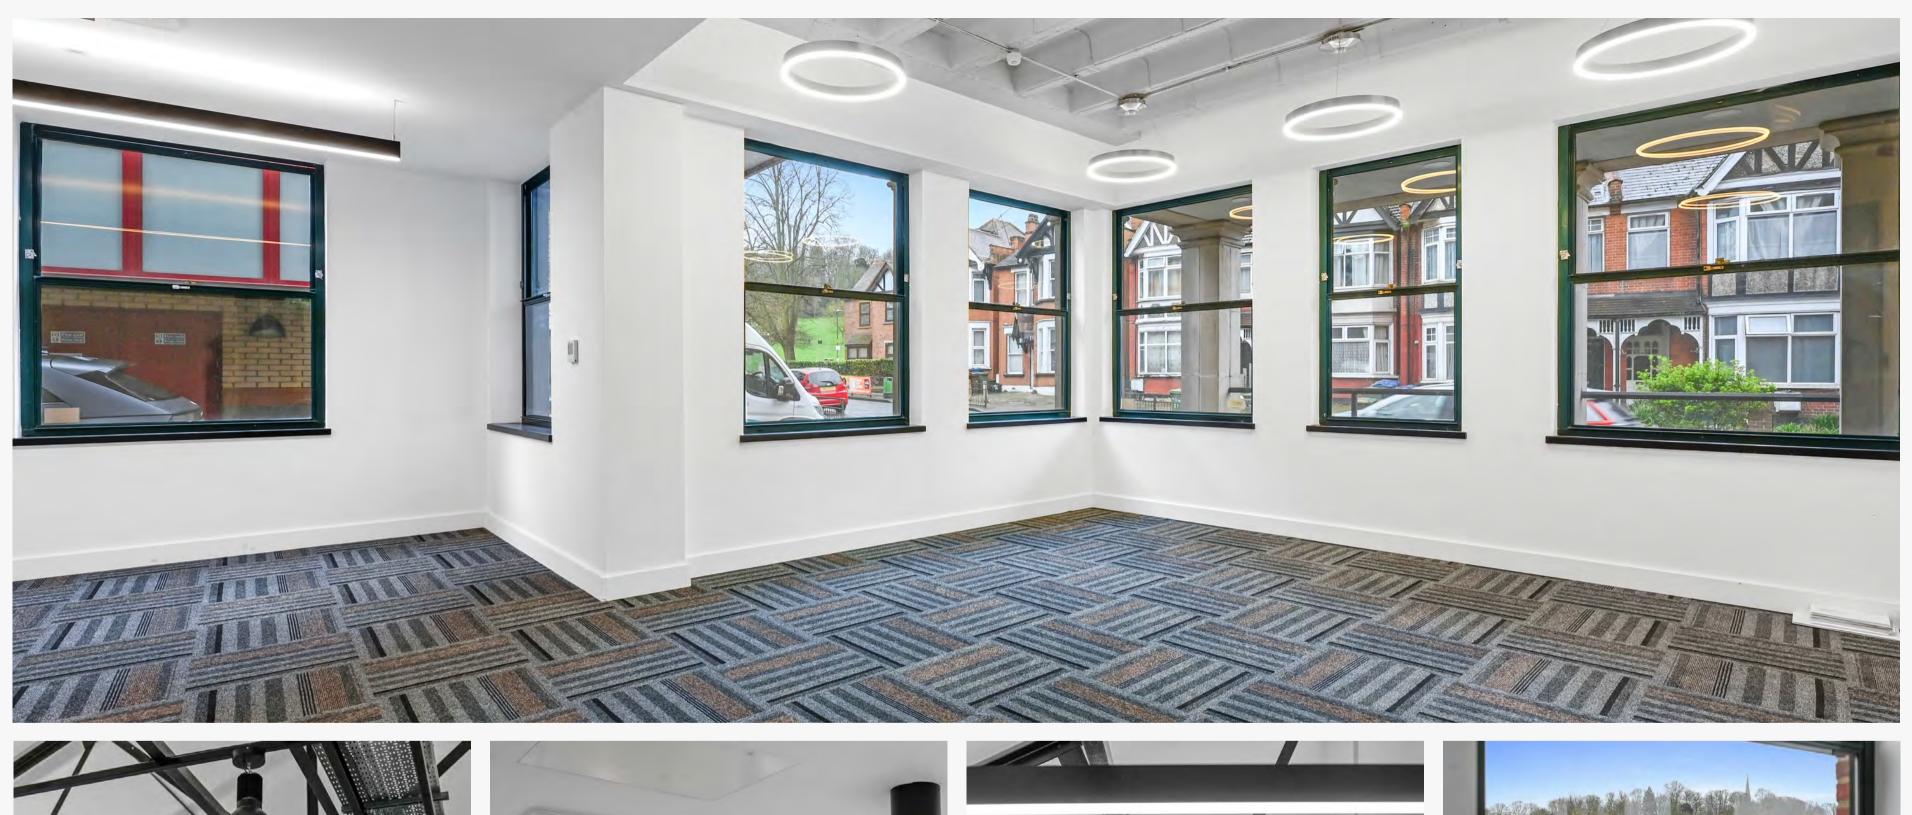

### **EDUCATIONAL USES WILL BE CONSIDERED.**

Hill House is one of Harrow's most prominent Office Buildings offering unrivalled amenities in a prime site close to Harrow-on-the-Hill underground station.

This self-contained office building of 10,017 sq. ft. over 4 floors and provides a private gated car park with 14 spaces.

Additional parking is possible in private access road.

Following the departure of the previous tenant who had occupied for over twenty years, the owners initiated a full scale enhancement and re-branding of the building. Today it offers a vast array of amenities typically found only in the highest quality buildings in London.

# SUMMARY SPECIFICATION

The building has been comprehensively refurbished providing the following specification:

State Of The Art Zoned LED Energy Saving Lighting System

Luxury WCs And Changing Rooms

Excellent Natural Light Provided By Windows To All Sides