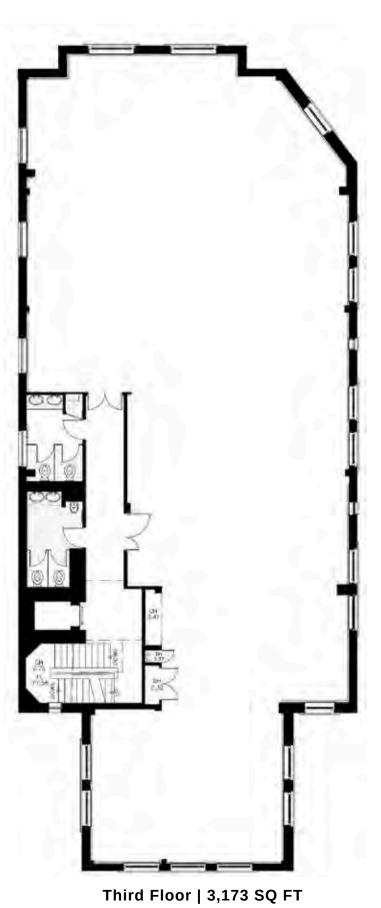

## SCHEDULE OF ACCOMMODATION

| ΤΟΤΑΙ  | 6 358 | AVAILABLE    |
|--------|-------|--------------|
| GROUND | 474   | LET          |
| 1ST    | 3,185 | LET          |
| 2ND    | 3,185 | AVAILABLE    |
| 3RD    | 3,173 | AVAILABLE    |
| FLOOR  | SQ FT | AVAILABILITY |

| FLOOR                     | 2ND<br>FLOOR | 3RD<br>FLOOR | TOTAL    |
|---------------------------|--------------|--------------|----------|
| Size                      | 3,185        | 3,173        | 6,358    |
| Passing Rent (p.a.) excl. | £95,550      | £95,190      | £190,740 |

#### **SCALE FLOOR PLANS**

Available upon request.