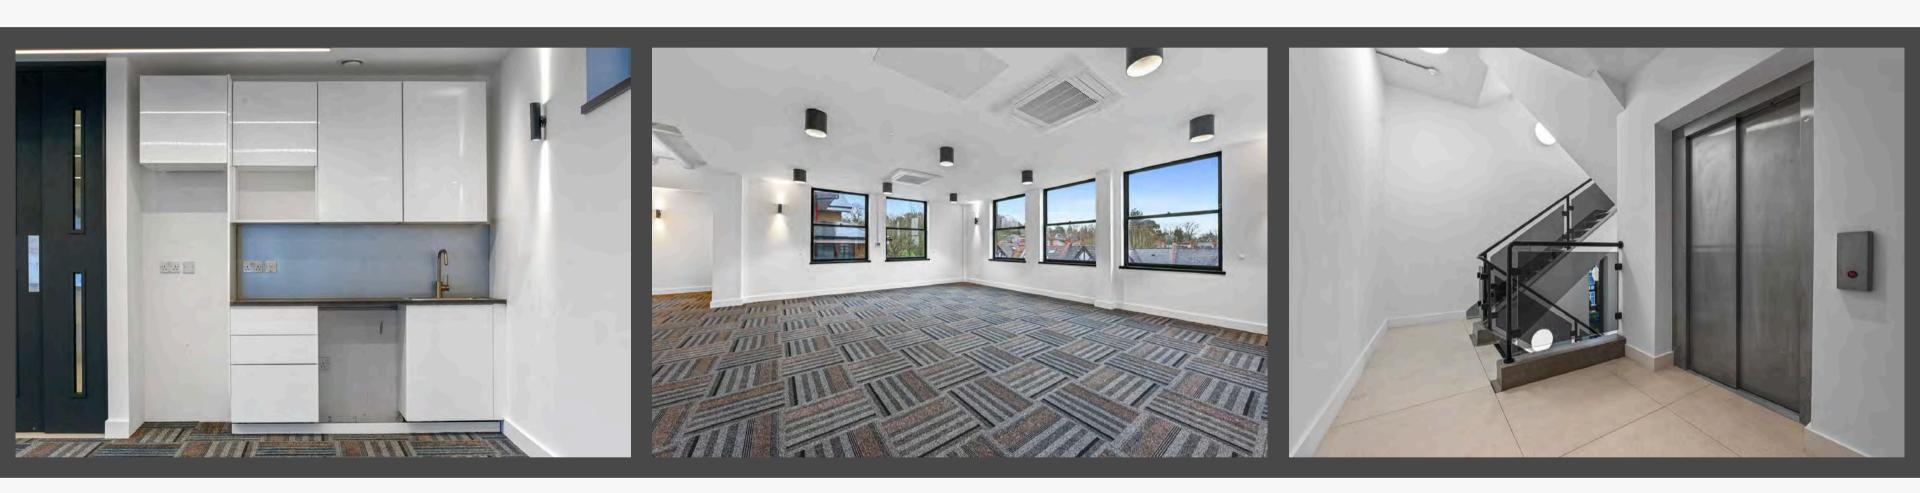

## SUMMARY SPECIFICATION

The building has been comprehensively refurbished providing the following specification:

State Of The Art Zoned LED Energy Saving Lighting System

Luxury WCs And Changing Rooms

Excellent Natural Light Provided By Windows To All Sides

**Zoned Climate Control** 

Full Access Flexible Raised Floor System

High Quality Carpeting

Parking For Up To 9 Cars