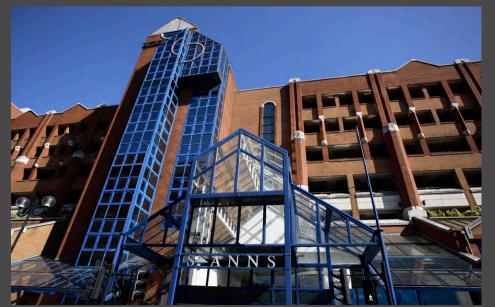

## LOCATION

Heathrow Airport is situated just 10 miles to the south-west.

Harrow is a major commercial and retail centre in the affluent north-west London borough of Harrow. Central London is 12 miles south-east, and Wembley is 3 miles to the south. The town has excellent communications with easy access to the M40 and M25 motorways, whilst the M1 is only 4 miles to the east. Rail communications into Central London are provided via Harrow-on-the-Hill railway station, which provides a regular service to London Marylebone every 30 minutes. London Underground services to Baker Street via the Metropolitan Line are also available with a journey time of 18 minutes. Heathrow airport is 11 miles to the south-west. The town centre has excellent shopping, amenity and recreational facilities. There are two shopping centres, St George's and St Ann's, with retailers including Primark, Boots, H&M and a Vue Cinema.