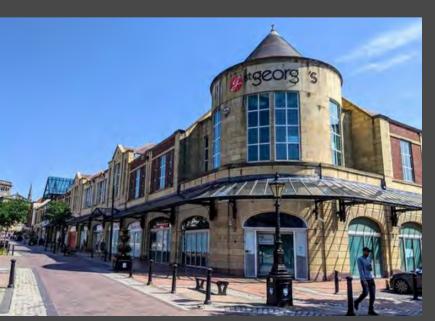

## LOCATION

Heathrow Airport is situated just 10 miles to the south-west.

Harrow is a major commercial and retail centre in the affluent north-west London borough of Harrow. Central London is 12 miles south-east, and Wembley is 3 miles to the south. The town has excellent communications with easy access to the M40 and M25 motorways, whilst the M1 is only 4 miles to the east. Rail communications into Central London are provided via Harrow-on-the-Hill railway station, which provides a regular service to London Marylebone every 30 minutes. London Underground services to Baker Street via the Metropolitan Line are also available with a journey time of 18 minutes. Heathrow airport is 11 miles to the south-west. The town centre has excellent shopping, amenity and recreational facilities. There are two shopping centres, St George's and St Ann's, with retailers including Primark, Boots, H&M and a Vue Cinema.