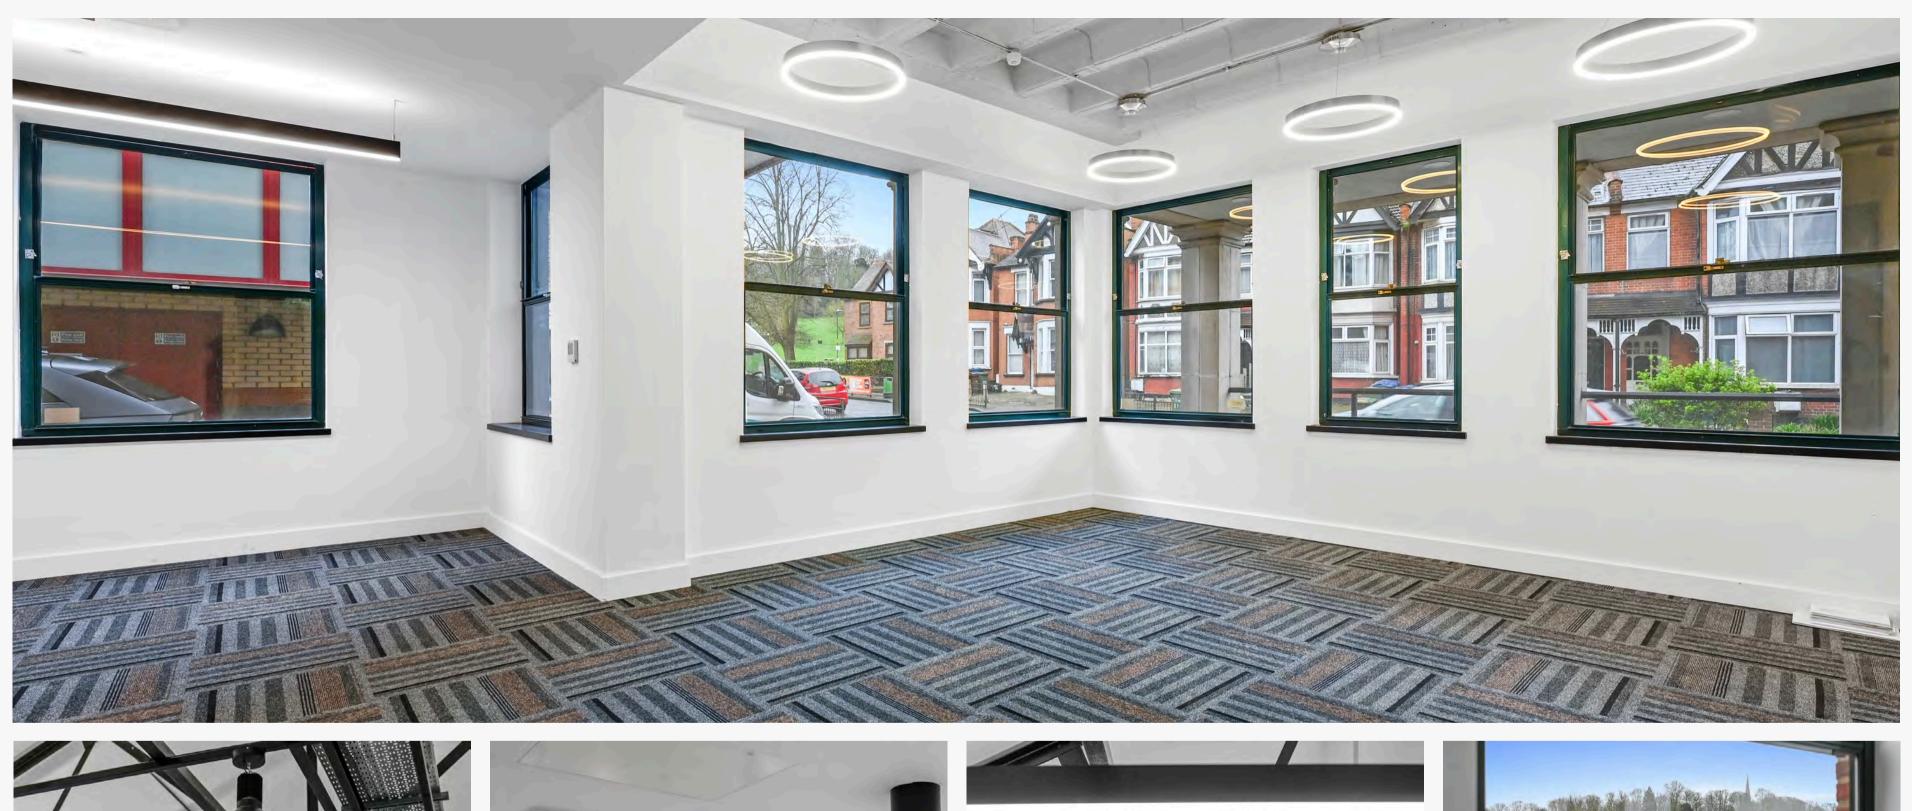

## THE BUILDING

NEWLY REFURBISHED HIGH-QUALITY OFFICE HQ IN HARROW
SUITABLE FOR BUSINESS CLASS E
(OFFICES, MEDICAL, LEISURE ETC.)

#### **EDUCATIONAL USES WILL BE CONSIDERED.**

Hill House is one of Harrow's most prominent Office Buildings offering unrivalled amenities in a prime site close to Harrow-on-the-Hill underground station.

## SUMMARY SPECIFICATION

The building has been comprehensively refurbished providing the following specification:

State Of The Art Zoned LED Energy Saving Lighting System

Luxury WCs And Changing Rooms

Excellent Natural Light Provided By Windows To All Sides

**Zoned Climate Control** 

Full Access Flexible Raised Floor System

High Quality Carpeting

Parking For Up To 9 Cars