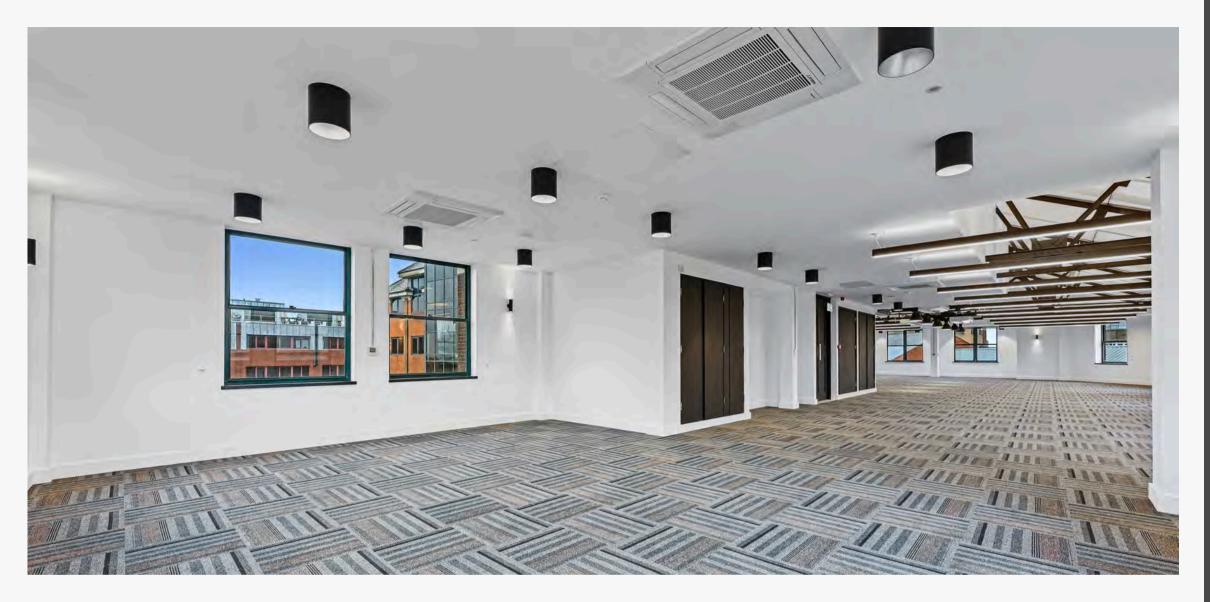

## SUMMARY SPECIFICATION

The building has been comprehensively refurbished providing the following specification:

State Of The Art Zoned LED Energy Saving Lighting System

Luxury WCs And Changing Rooms

Excellent Natural Light Provided By Windows To All Sides

**Zoned Climate Control** 

Full Access Flexible Raised Floor System

High Quality Carpeting

Parking For Up To 9 Cars