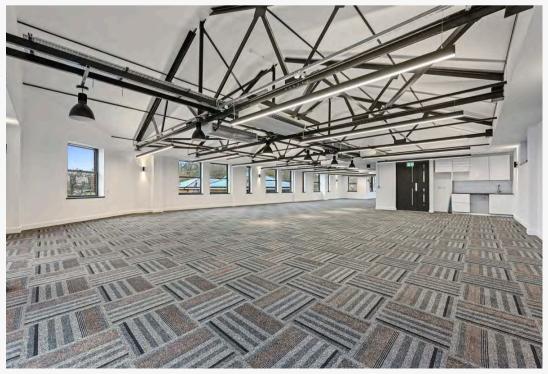

## SUMMARY SPECIFICATION

The building has been comprehensively refurbished providing the following specification:

State Of The Art Zoned LED Energy Saving Lighting System

Luxury WCs And Changing Rooms

Excellent Natural Light Provided By Windows To All Sides

**Zoned Climate Control** 

Full Access Flexible Raised Floor System

High Quality Carpeting

Parking For Up To 9 Cars