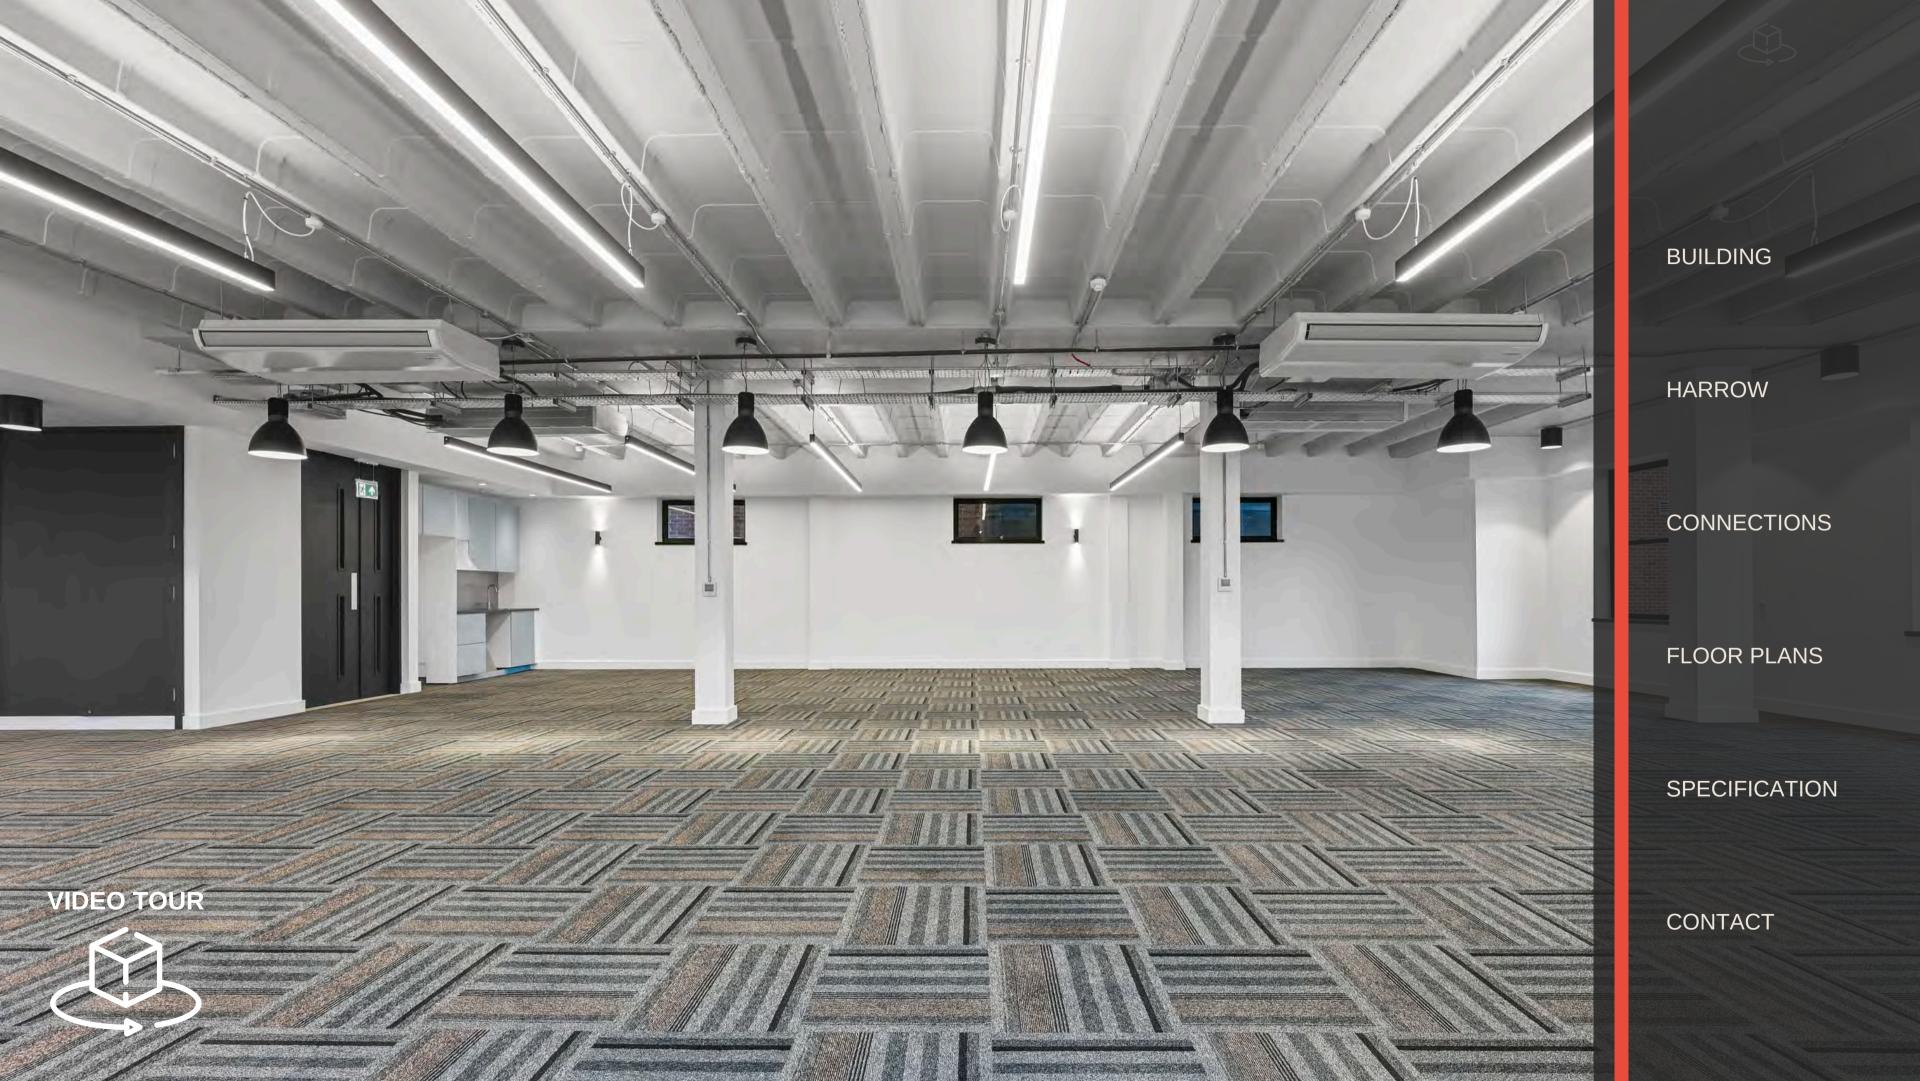

## THE BUILDING

NEWLY REFURBISHED HIGH-QUALITY OFFICE HQ IN HARROW
SUITABLE FOR BUSINESS CLASS E
(OFFICES, MEDICAL, LEISURE ETC.)

#### **EDUCATIONAL USES WILL BE CONSIDERED.**

Hill House is one of Harrow's most prominent Office Buildings offering unrivalled amenities in a prime site close to Harrow-on-the-Hill underground station.

Following the departure of the previous tenant who had occupied for over twenty years, the owners initiated a full scale enhancement and re-branding of the building. Today it offers a vast array of amenities typically found only in the highest quality buildings in London.

## SUMMARY SPECIFICATION

The building has been comprehensively refurbished providing the following specification:

State Of The Art Zoned LED Energy Saving Lighting System

Luxury WCs And Changing Rooms

Excellent Natural Light Provided By Windows To All Sides

**Zoned Climate Control** 

Full Access Flexible Raised Floor System

High Quality Carpeting

Parking For Up To 9 Cars