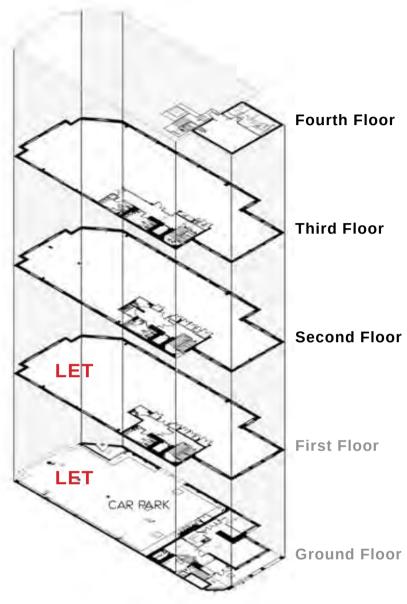

The available space remaining is across 2nd and 3rd floor totaling to 6,358 sq. ft. The building provides allocated private gated car park with 9 spaces. Additional parking is possible in private access road.

## SCHEDULE OF ACCOMMODATION

| ΤΟΤΑΙ  | 6 358 | AVAILABLE    |
|--------|-------|--------------|
| GROUND | 474   | LET          |
| 1ST    | 3,185 | LET          |
| 2ND    | 3,185 | AVAILABLE    |
| 3RD    | 3,173 | AVAILABLE    |
| FLOOR  | SQ FT | AVAILABILITY |

| FLOOR                     | 2ND<br>FLOOR | 3RD<br>FLOOR | TOTAL    |
|---------------------------|--------------|--------------|----------|
| Size                      | 3,185        | 3,173        | 6,358    |
| Passing Rent (p.a.) excl. | £95,550      | £95,190      | £190,740 |