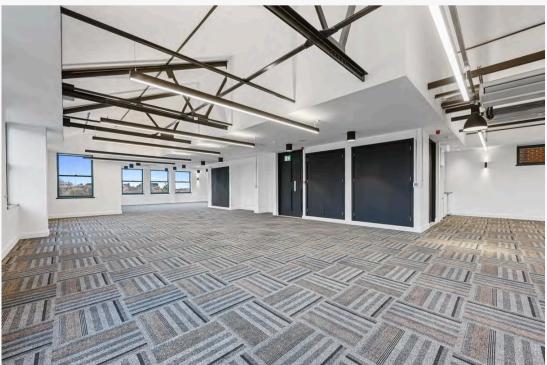

## SUMMARY SPECIFICATION

The building has been comprehensively refurbished providing the following specification:

State Of The Art Zoned LED Energy Saving Lighting System

Luxury WCs And Changing Rooms

Excellent Natural Light Provided By Windows To All Sides

**Zoned Climate Control** 

Full Access Flexible Raised Floor System

High Quality Carpeting

Parking For Up To 9 Cars