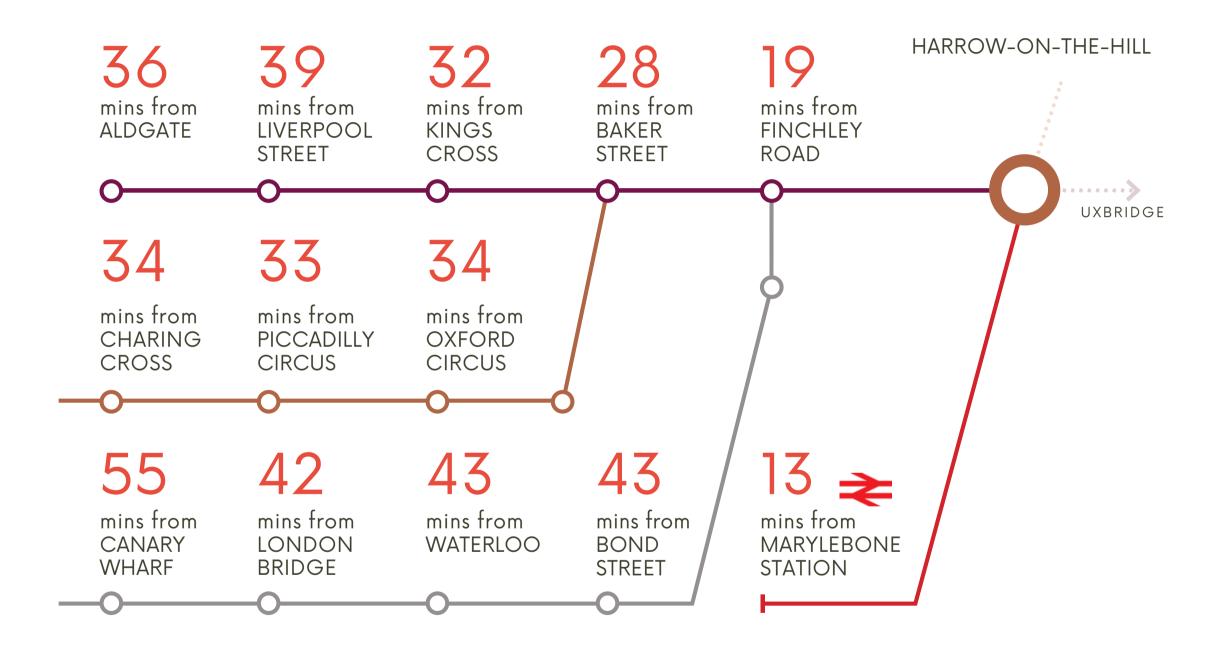

## LOCATION

Heathrow Airport is situated just 10 miles to the south-west.

Harrow is a major commercial and retail centre in the affluent north-west London borough of Harrow. Central London is 12 miles south-east, and Wembley is 3 miles to the south. The town has excellent communications with easy access to the M40 and M25 motorways, whilst the M1 is only 4 miles to the east. Rail communications into Central London are provided via Harrow-on-the-Hill railway station, which provides a regular service to London Marylebone every 30 minutes. London Underground services to Baker Street via the Metropolitan Line are also available with a journey time of 18 minutes. Heathrow airport is 11 miles to the south-west. The town centre has excellent shopping, amenity and recreational facilities. There are two shopping centres, St George's and St Ann's, with retailers including Primark, Boots, H&M and a Vue Cinema.

### CONNECTIONS

METROPOLITAN LINE

**BAKERLOO LINE** 

JUBILEE LINE

NATIONAL RAIL

BUILDING

**HARROW** 

CONNECTIONS