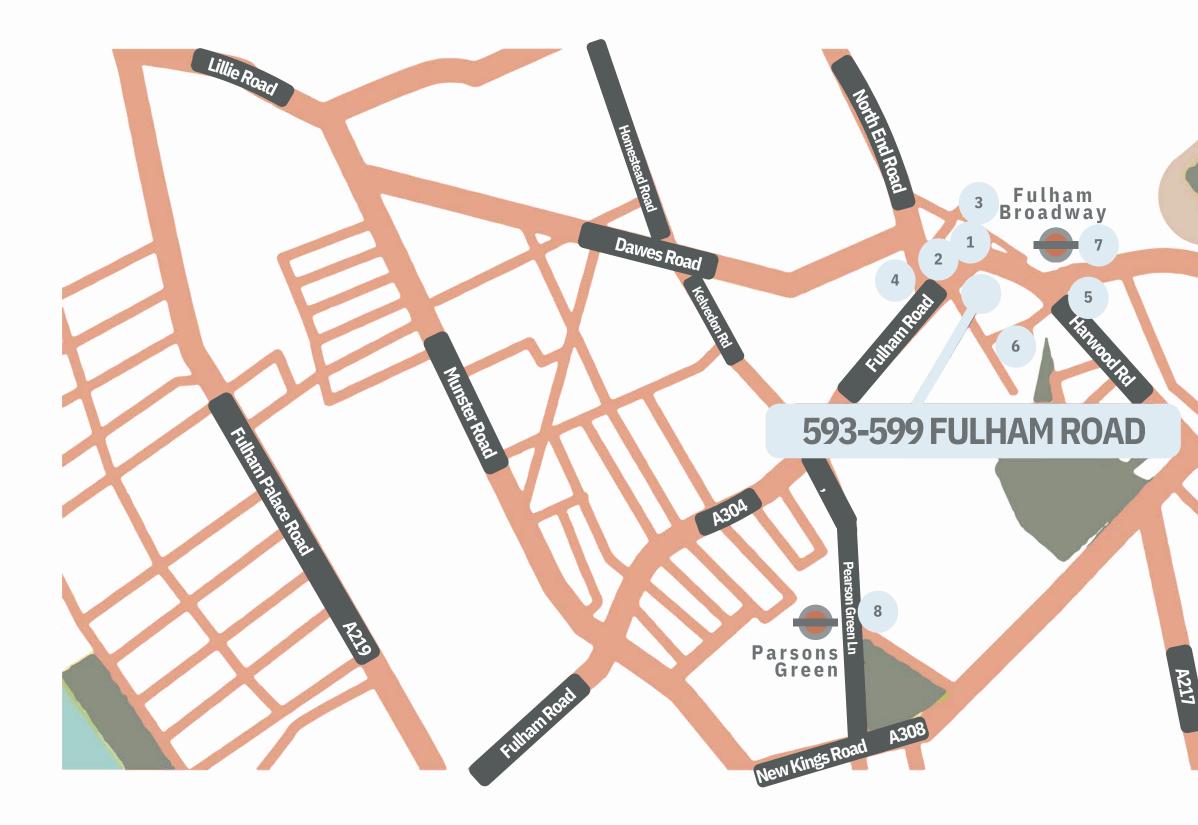

#### LOCATION

593 – 599 Fulham Road is situated on the north side of Fulham Road in the centre of Fulham Broadway. Fulham Broadway Underground Station (District Line) is 3 minutes walk from the property. West Brompton station (Overground and District line) is approximately 12-minute walk. There is a wealth of local amenities including independent cafes and restaurants, a Wholefoods, Waitrose supermarket and Tesco Express.