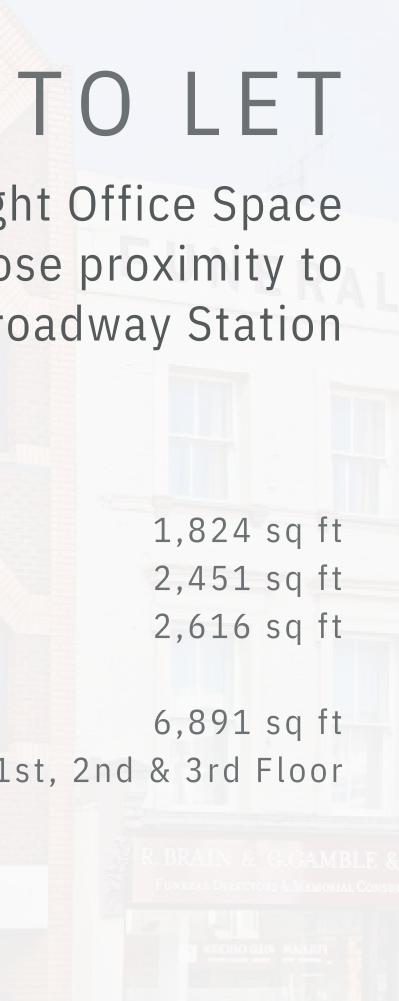

# 593-599 FULHAM ROAD LONDON SW6

**ROBERT IRVING BURNS** 

savills

Newly Refurbished, Bright Office Space with Terraces in close proximity to Fulham Broadway Station

1st, 2nd & 3rd Floor

593-599 FULHAM ROAD

Imperial Wharf

MILLENNIUM HOTE

Millennium Hot

| Estimated Occupancy Cost excl. (p. a.) | £39,858 | £39,858 | £85,110 | £318,594 |
|----------------------------------------|---------|---------|---------|----------|
| Service Charge (p.a.)                  | TBC     | TBC     | TBC     | TBC      |
| Estimated Rates Payable (p.a.)         | £46,683 | £39,858 | £32,214 | £118,755 |
| Quoting Rent (p.a.) excl.              | £75,864 | £71,079 | £52,896 | £199,839 |
| Sq ft                                  | 2,616   | 2,451   | 1,824   | 6,891    |
|                                        | First   | Second  | Third   | TOTAL    |