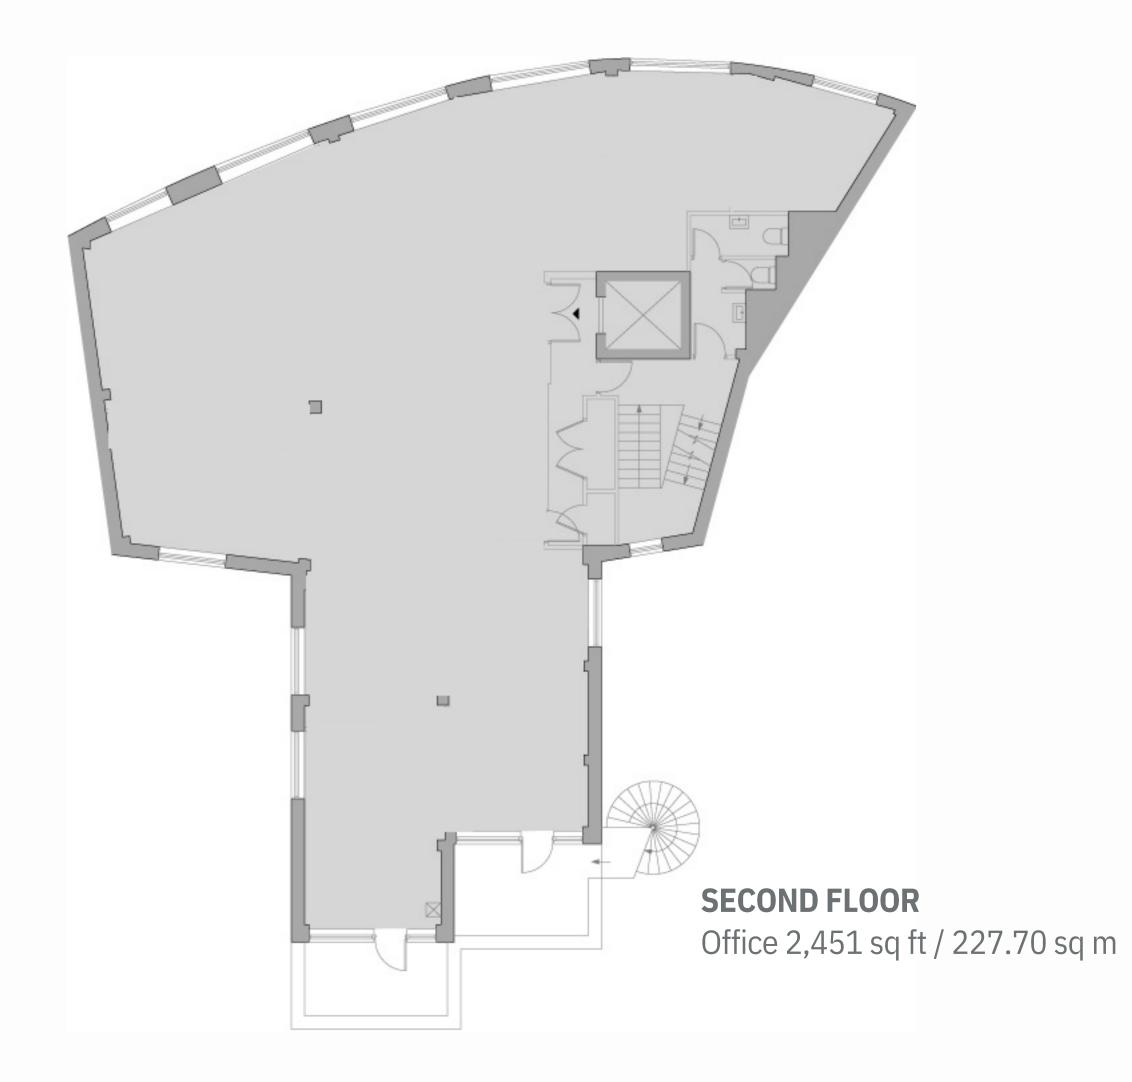

Imperial Wharf

MILLENNIUM HOTE

Millennium Hot

| Estimated Occupancy Cost excl. (p. a.) | £39,858 | £39,858 | £85,110 | £318,594 |
|----------------------------------------|---------|---------|---------|----------|
| Service Charge (p.a.)                  | TBC     | TBC     | TBC     | TBC      |
| Estimated Rates Payable (p.a.)         | £46,683 | £39,858 | £32,214 | £118,755 |
| Quoting Rent (p.a.) excl.              | £75,864 | £71,079 | £52,896 | £199,839 |
| Sq ft                                  | 2,616   | 2,451   | 1,824   | 6,891    |
|                                        | First   | Second  | Third   | TOTAL    |

#### FLOORPLANS

Please note these are not to scale and partitioning is inaccurate.