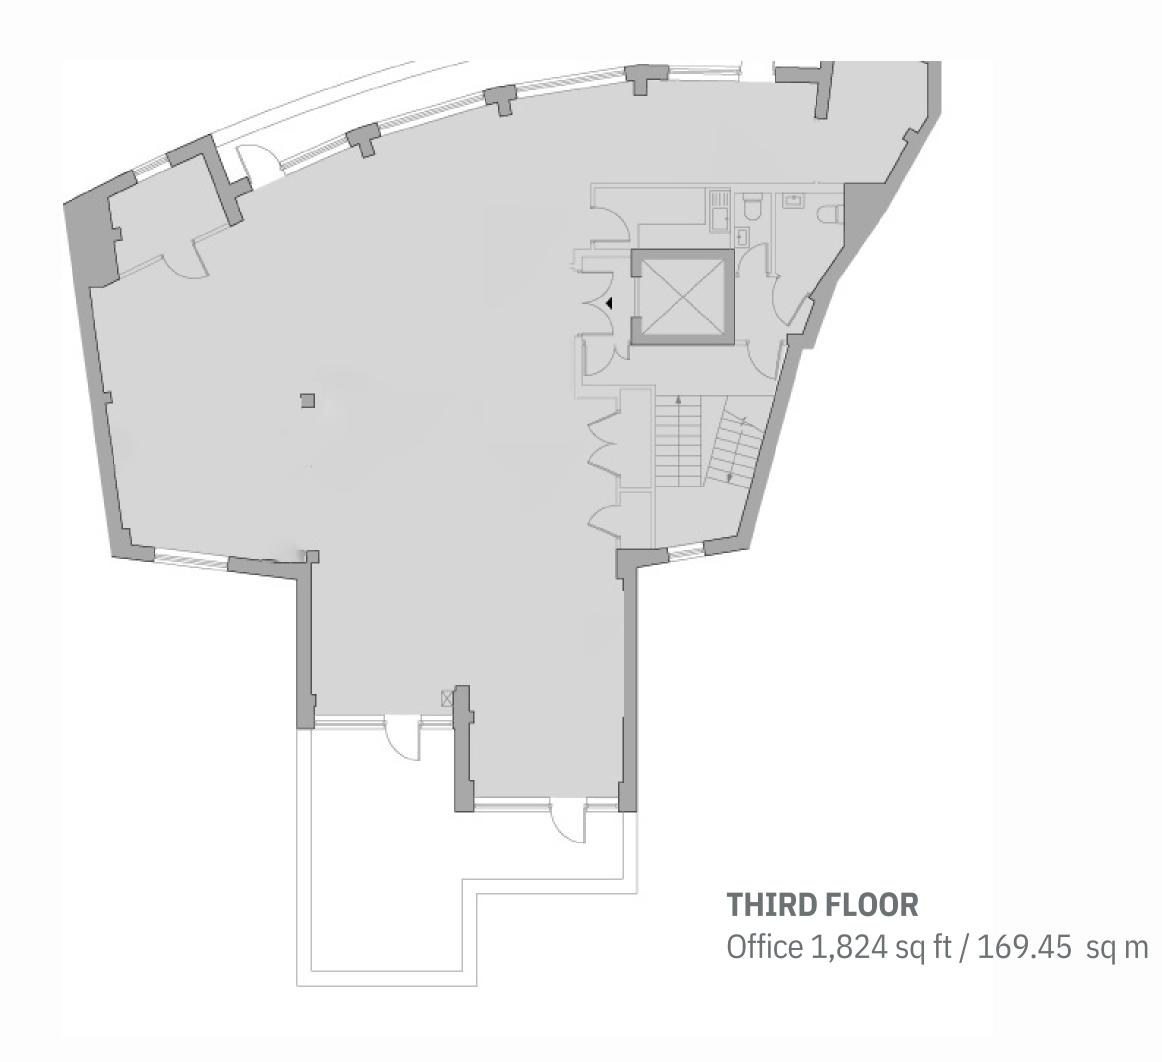

Imperial Wharf

MILLENNIUM HOTE

Millennium Hot

| Estimated Occupancy Cost excl. (p. a.) | £39,858 | £39,858 | £85,110 | £318,594 |
|----------------------------------------|---------|---------|---------|----------|
| Service Charge (p.a.)                  | TBC     | TBC     | TBC     | TBC      |
| Estimated Rates Payable (p.a.)         | £46,683 | £39,858 | £32,214 | £118,755 |
| Quoting Rent (p.a.) excl.              | £75,864 | £71,079 | £52,896 | £199,839 |
| Sq ft                                  | 2,616   | 2,451   | 1,824   | 6,891    |
|                                        | First   | Second  | Third   | TOTAL    |

#### FLOORPLANS

Please note these are not to scale and partitioning is inaccurate.