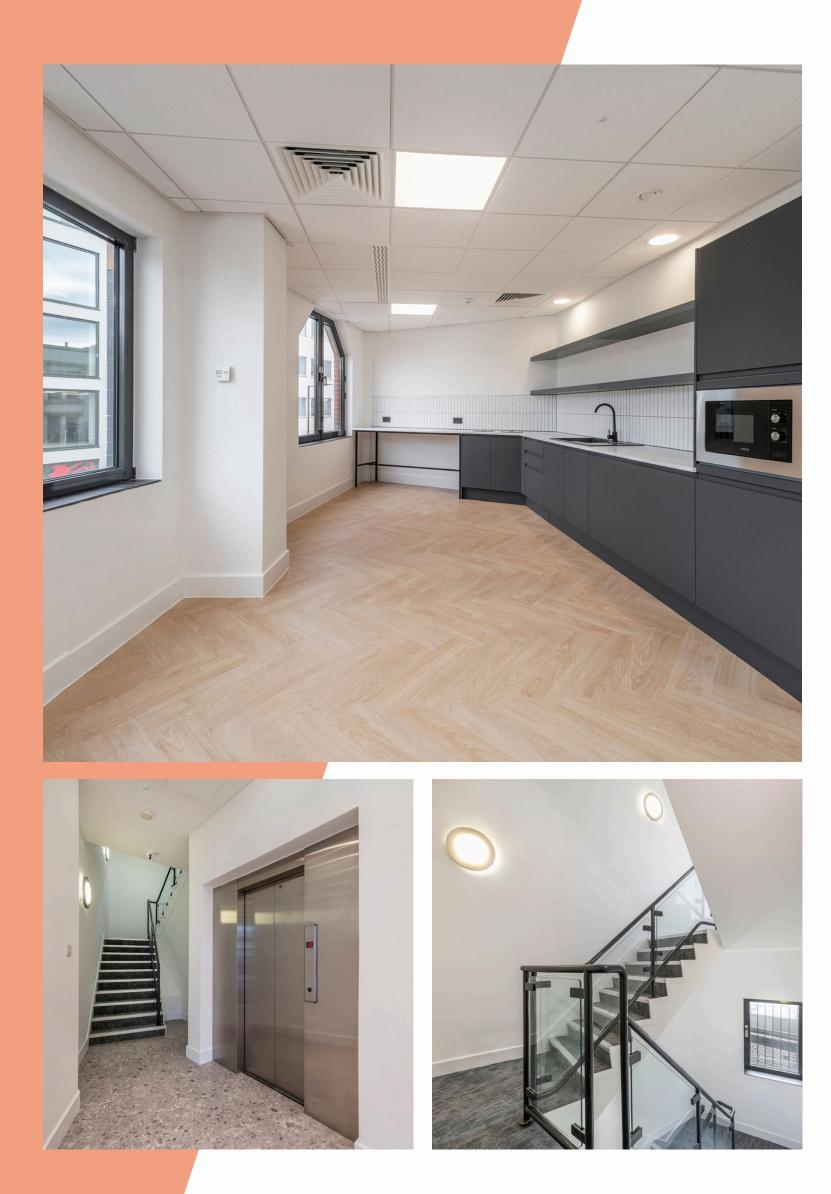

#### SUMMARY SPECIFICATION

Excellent natural light

Passenger lift

Two partitioned meeting rooms on the 3rd floor

Fitted Kitchenettes (all floors)

Private terraces on each floor (south facing)

Skylights on 3rd floor

#### DESCRIPTION

Discover a stunning commercial property at 593-599 Fulham Road, London. This newly refurbished property spans offer 3 floors of modern and practical workspace, that can be taken together or individually.

Easily accessible via a passenger lift, the property boasts a raised floor that offers flexibility in workspace design. The air conditioning keeps the space comfortable year-round, and the property features excellent natural light, skylights on the third floor, and private south-facing terraces on all floors.

The third floor features one partitioned meeting room and also a private "zoom room", providing an ideal space for client presentations, team meetings or private calls. All floors have sleek, modern fitted kitchenettes, which makes for the perfect break out space.

#### 3RD FLOOR KITCHENETTE

**3RD FLOOR TERRACE** 