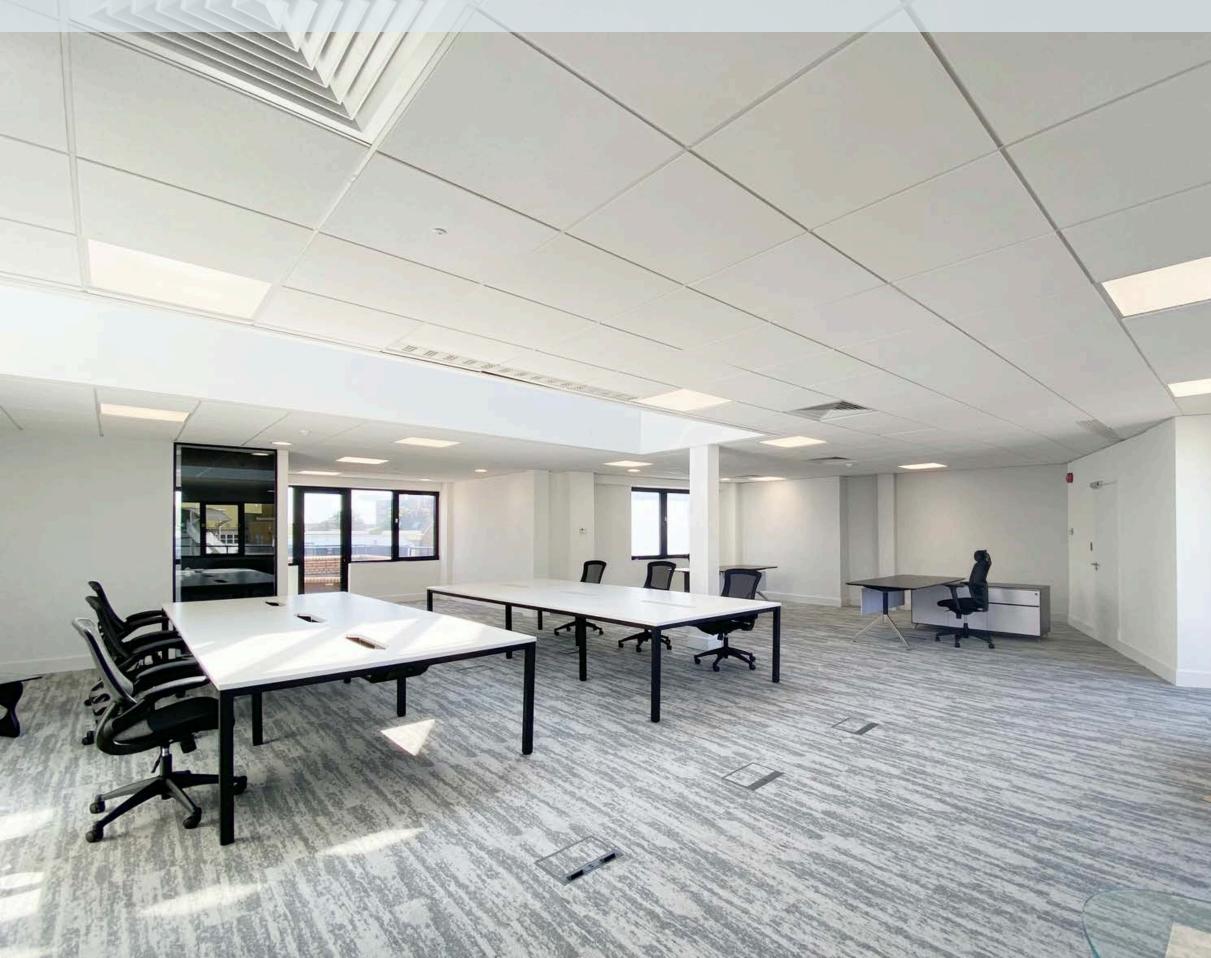

#### SUMMARY SPECIFICATION

Excellent natural light

Passenger lift

Two partitioned meeting rooms on the 3rd floor

Fitted Kitchenettes (all floors)

Private terraces on each floor (south facing)

Skylights on 3rd floor

Easily accessible via a passenger lift, the property boasts a raised floor that offers flexibility in workspace design. The air conditioning keeps the space comfortable year-round, and the property features excellent natural light, skylights on the third floor, and private south-facing terraces on all floors.