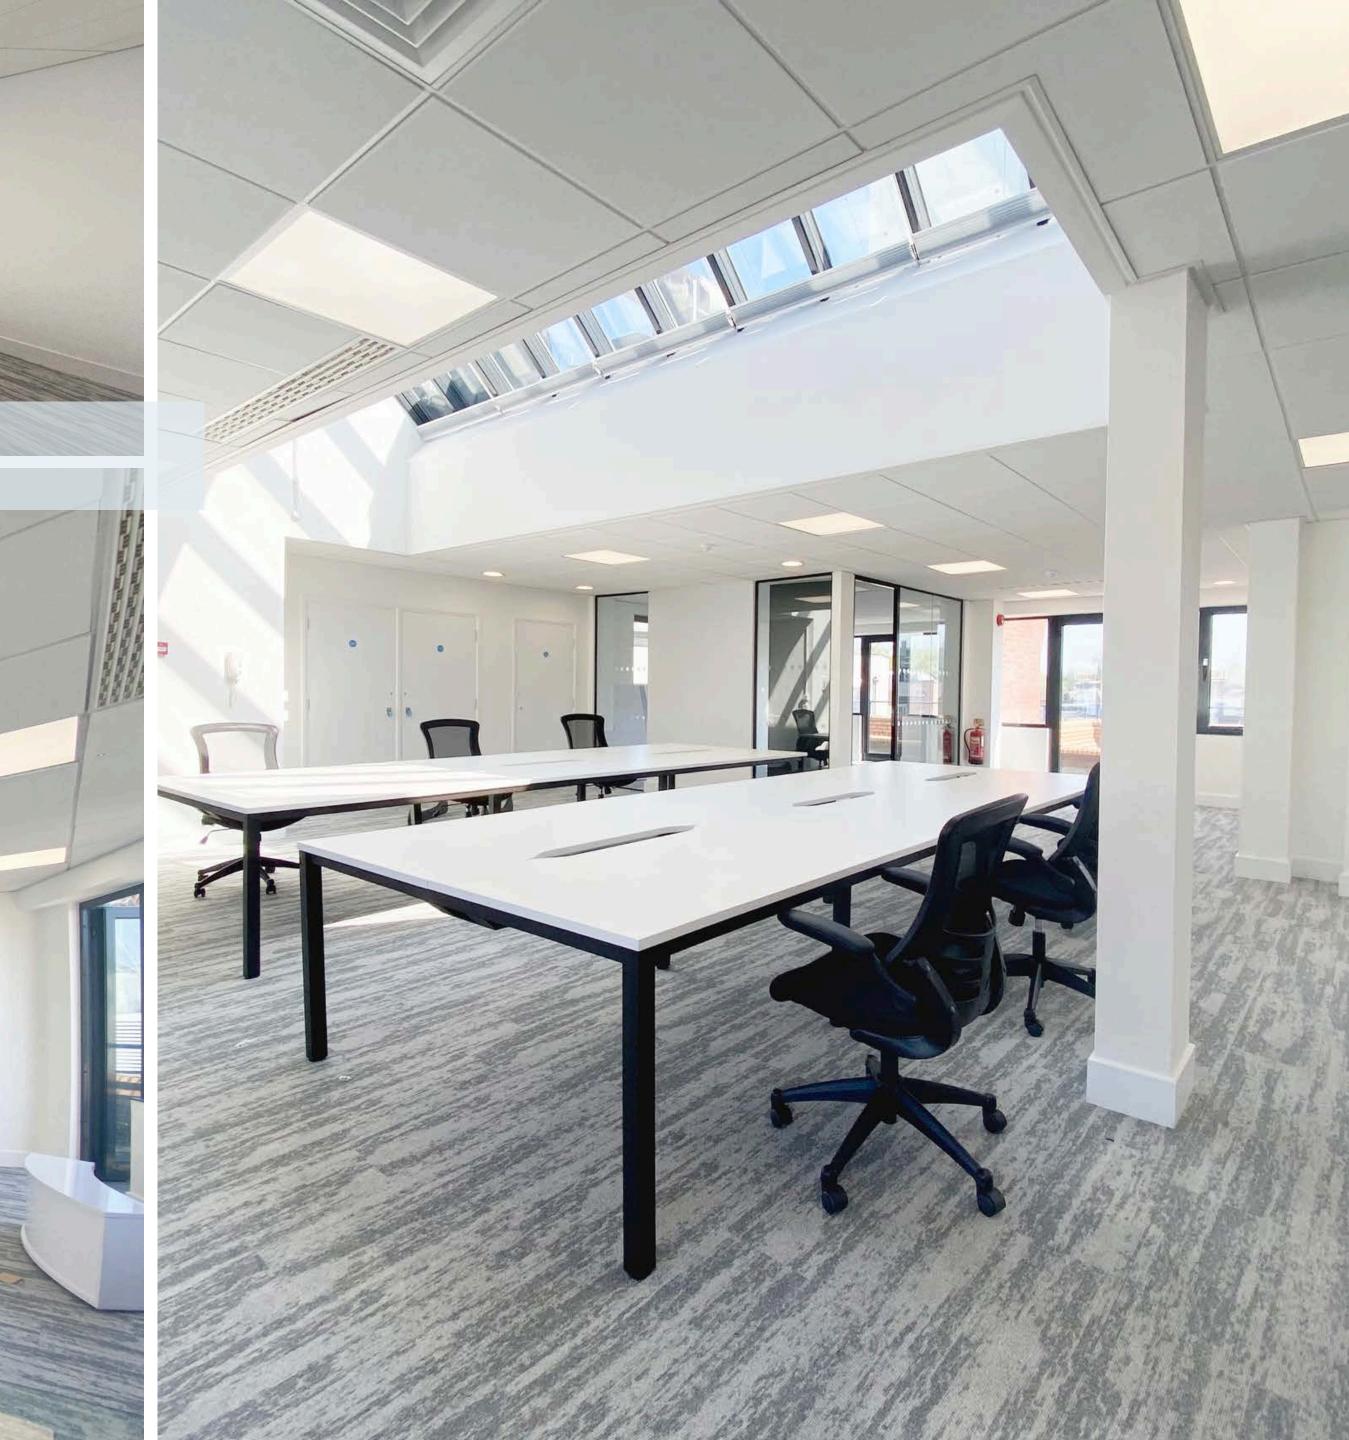

#### SUMMARY SPECIFICATION

Excellent natural light

Passenger lift

Two partitioned meeting rooms on the 3rd floor

Fitted Kitchenettes (all floors)

Private terraces on each floor (south facing)

Skylights on 3rd floor

Easily accessible via a passenger lift, the property boasts a raised floor that offers flexibility in workspace design. The air conditioning keeps the space comfortable year-round, and the property features excellent natural light, skylights on the third floor, and private south-facing terraces on all floors.