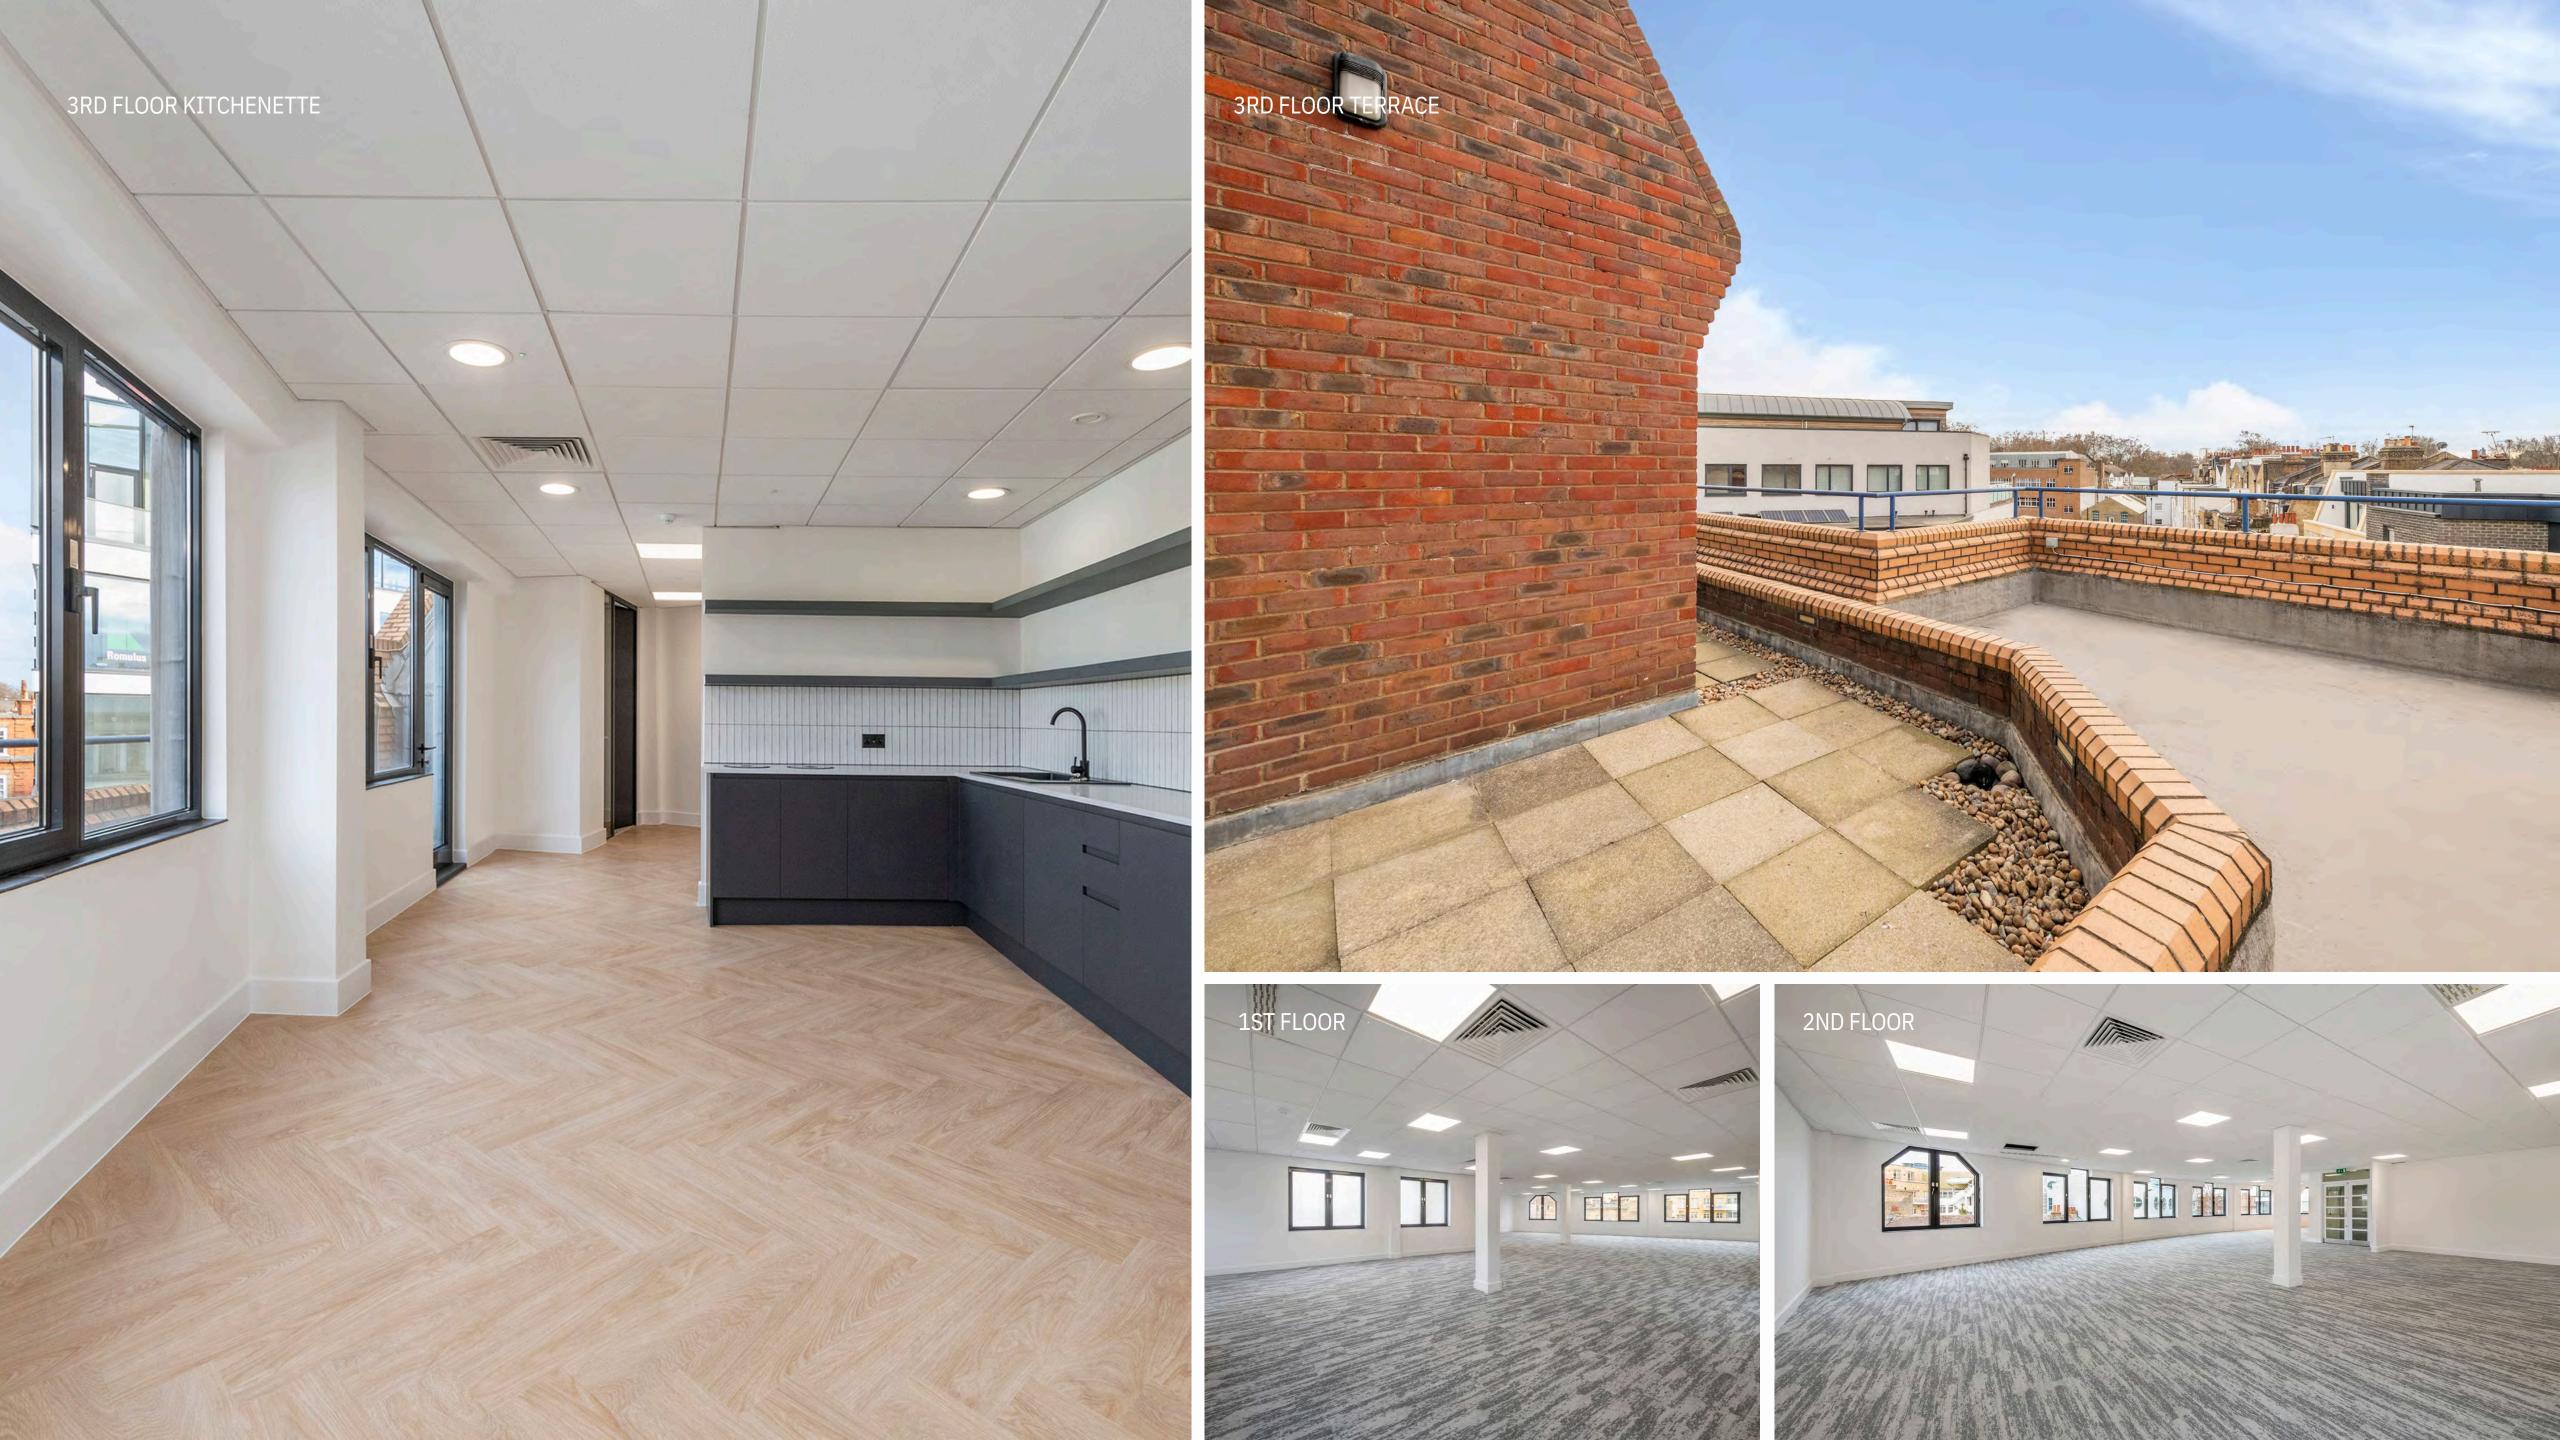

#### SUMMARY SPECIFICATION

Full access raised floor

Excellent natural light

Passenger lift

Two partitioned meeting rooms on the 3rd floor

Private terraces on each floor (south facing)

Air conditioning

Fitted Kitchenettes (all floors)

Skylights on 3rd floor