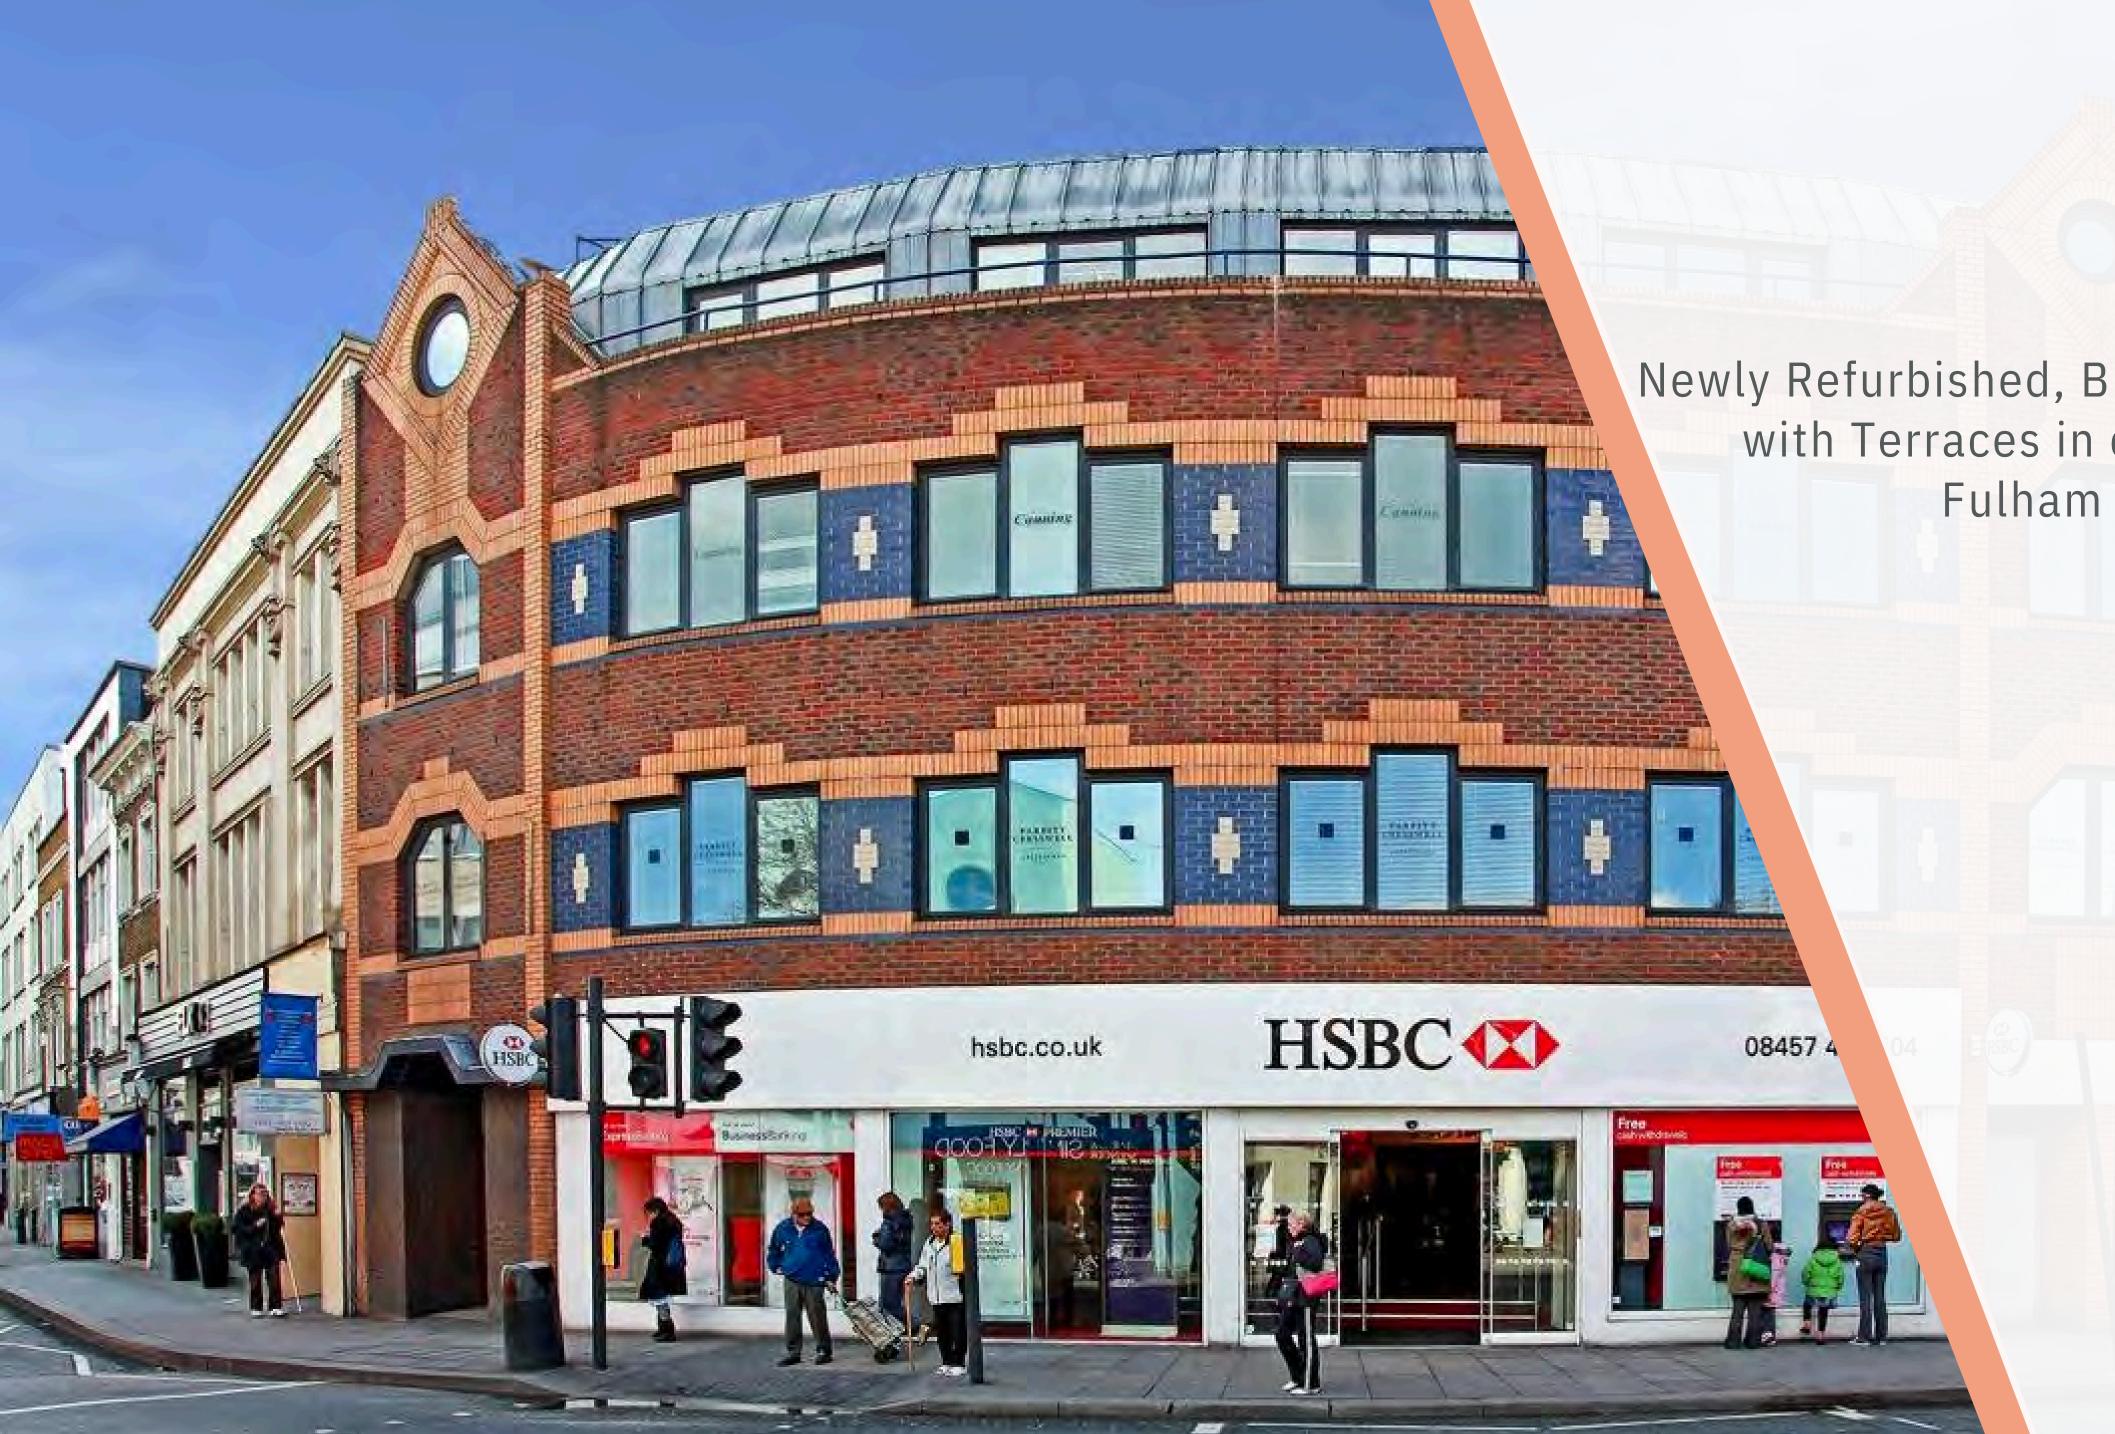

# 593-599 FULHAM ROAD

LONDON SW6

savills

### TO LET

Newly Refurbished, Bright Office Space with Terraces in close proximity to Fulham Broadway Station

> 1,824 sq ft 2,451 sq ft 2,616 sq ft

6,891 sq ft 1st, 2nd & 3rd Floor

593-599 FULHAM ROAD

#### LOCATION

593 – 599 Fulham Road is situated on the north side of Fulham Road in the centre of Fulham Broadway. Fulham Broadway Underground Station (District Line) is 3 minutes walk from the property. West Brompton station (Overground and District line) is approximately 12-minute walk. There is a wealth of local amenities including independent cafes and restaurants, a Wholefoods, Waitrose supermarket and Tesco Express.

#### SUMMARY SPECIFICATION

Full access raised floor

Excellent natural light

Passenger lift

Two partitioned meeting rooms on the 3rd floor

Private terraces on each floor (south facing)

Air conditioning

Fitted Kitchenettes (all floors)