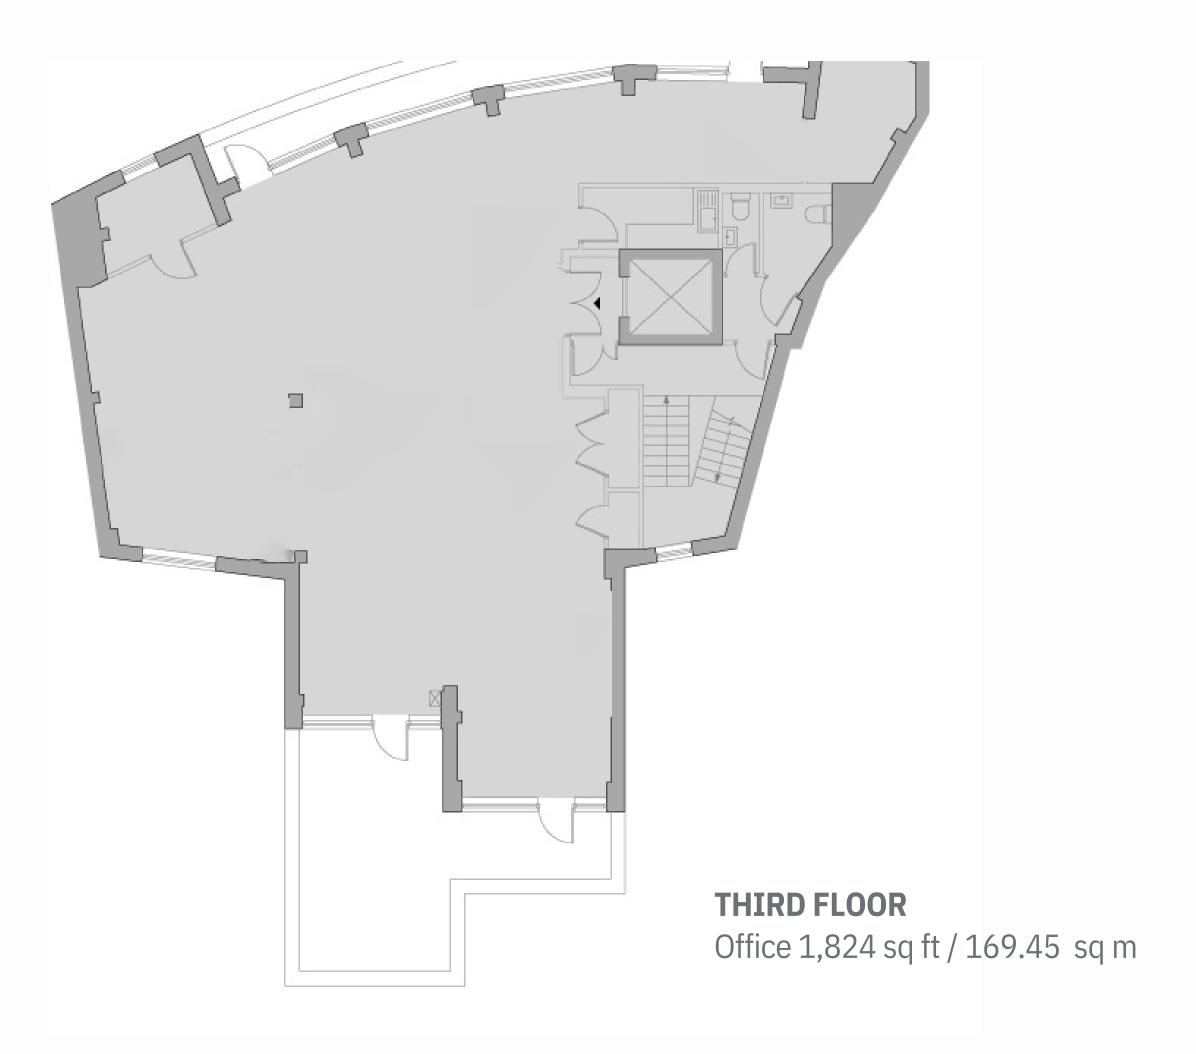

#### FINANCIALS

| Estimated Occupancy Cost excl. (p. a.) | £152,919 | £139,393 | £106,287 | £398,599 |
|----------------------------------------|----------|----------|----------|----------|
| Service Charge (p.a.)                  | £30,372  | £28,456  | £21,177  | £80,005  |
| Estimated Rates Payable (p.a.)         | £46,683  | £39,858  | £32,214  | £118,755 |
| Quoting Rent (p.a.) excl.              | £75,864  | £71,079  | £52,896  | £199,839 |
| Sq ft                                  | 2,616    | 2,451    | 1,824    | 6,891    |
|                                        | First    | Second   | Third    | TOTAL    |

#### FLOORPLANS

Please note these are not to scale and partitioning is inaccurate.

#### **FLOOR PLANS**

Scaled plans available on request.

Misrepresentation Act 1967.

These particulars are intended only to give a fair description of the property and do not form the basis of a contract or any part thereof. These descriptions and all other information are believed to be correct, but their accuracy is in no way guaranteed.