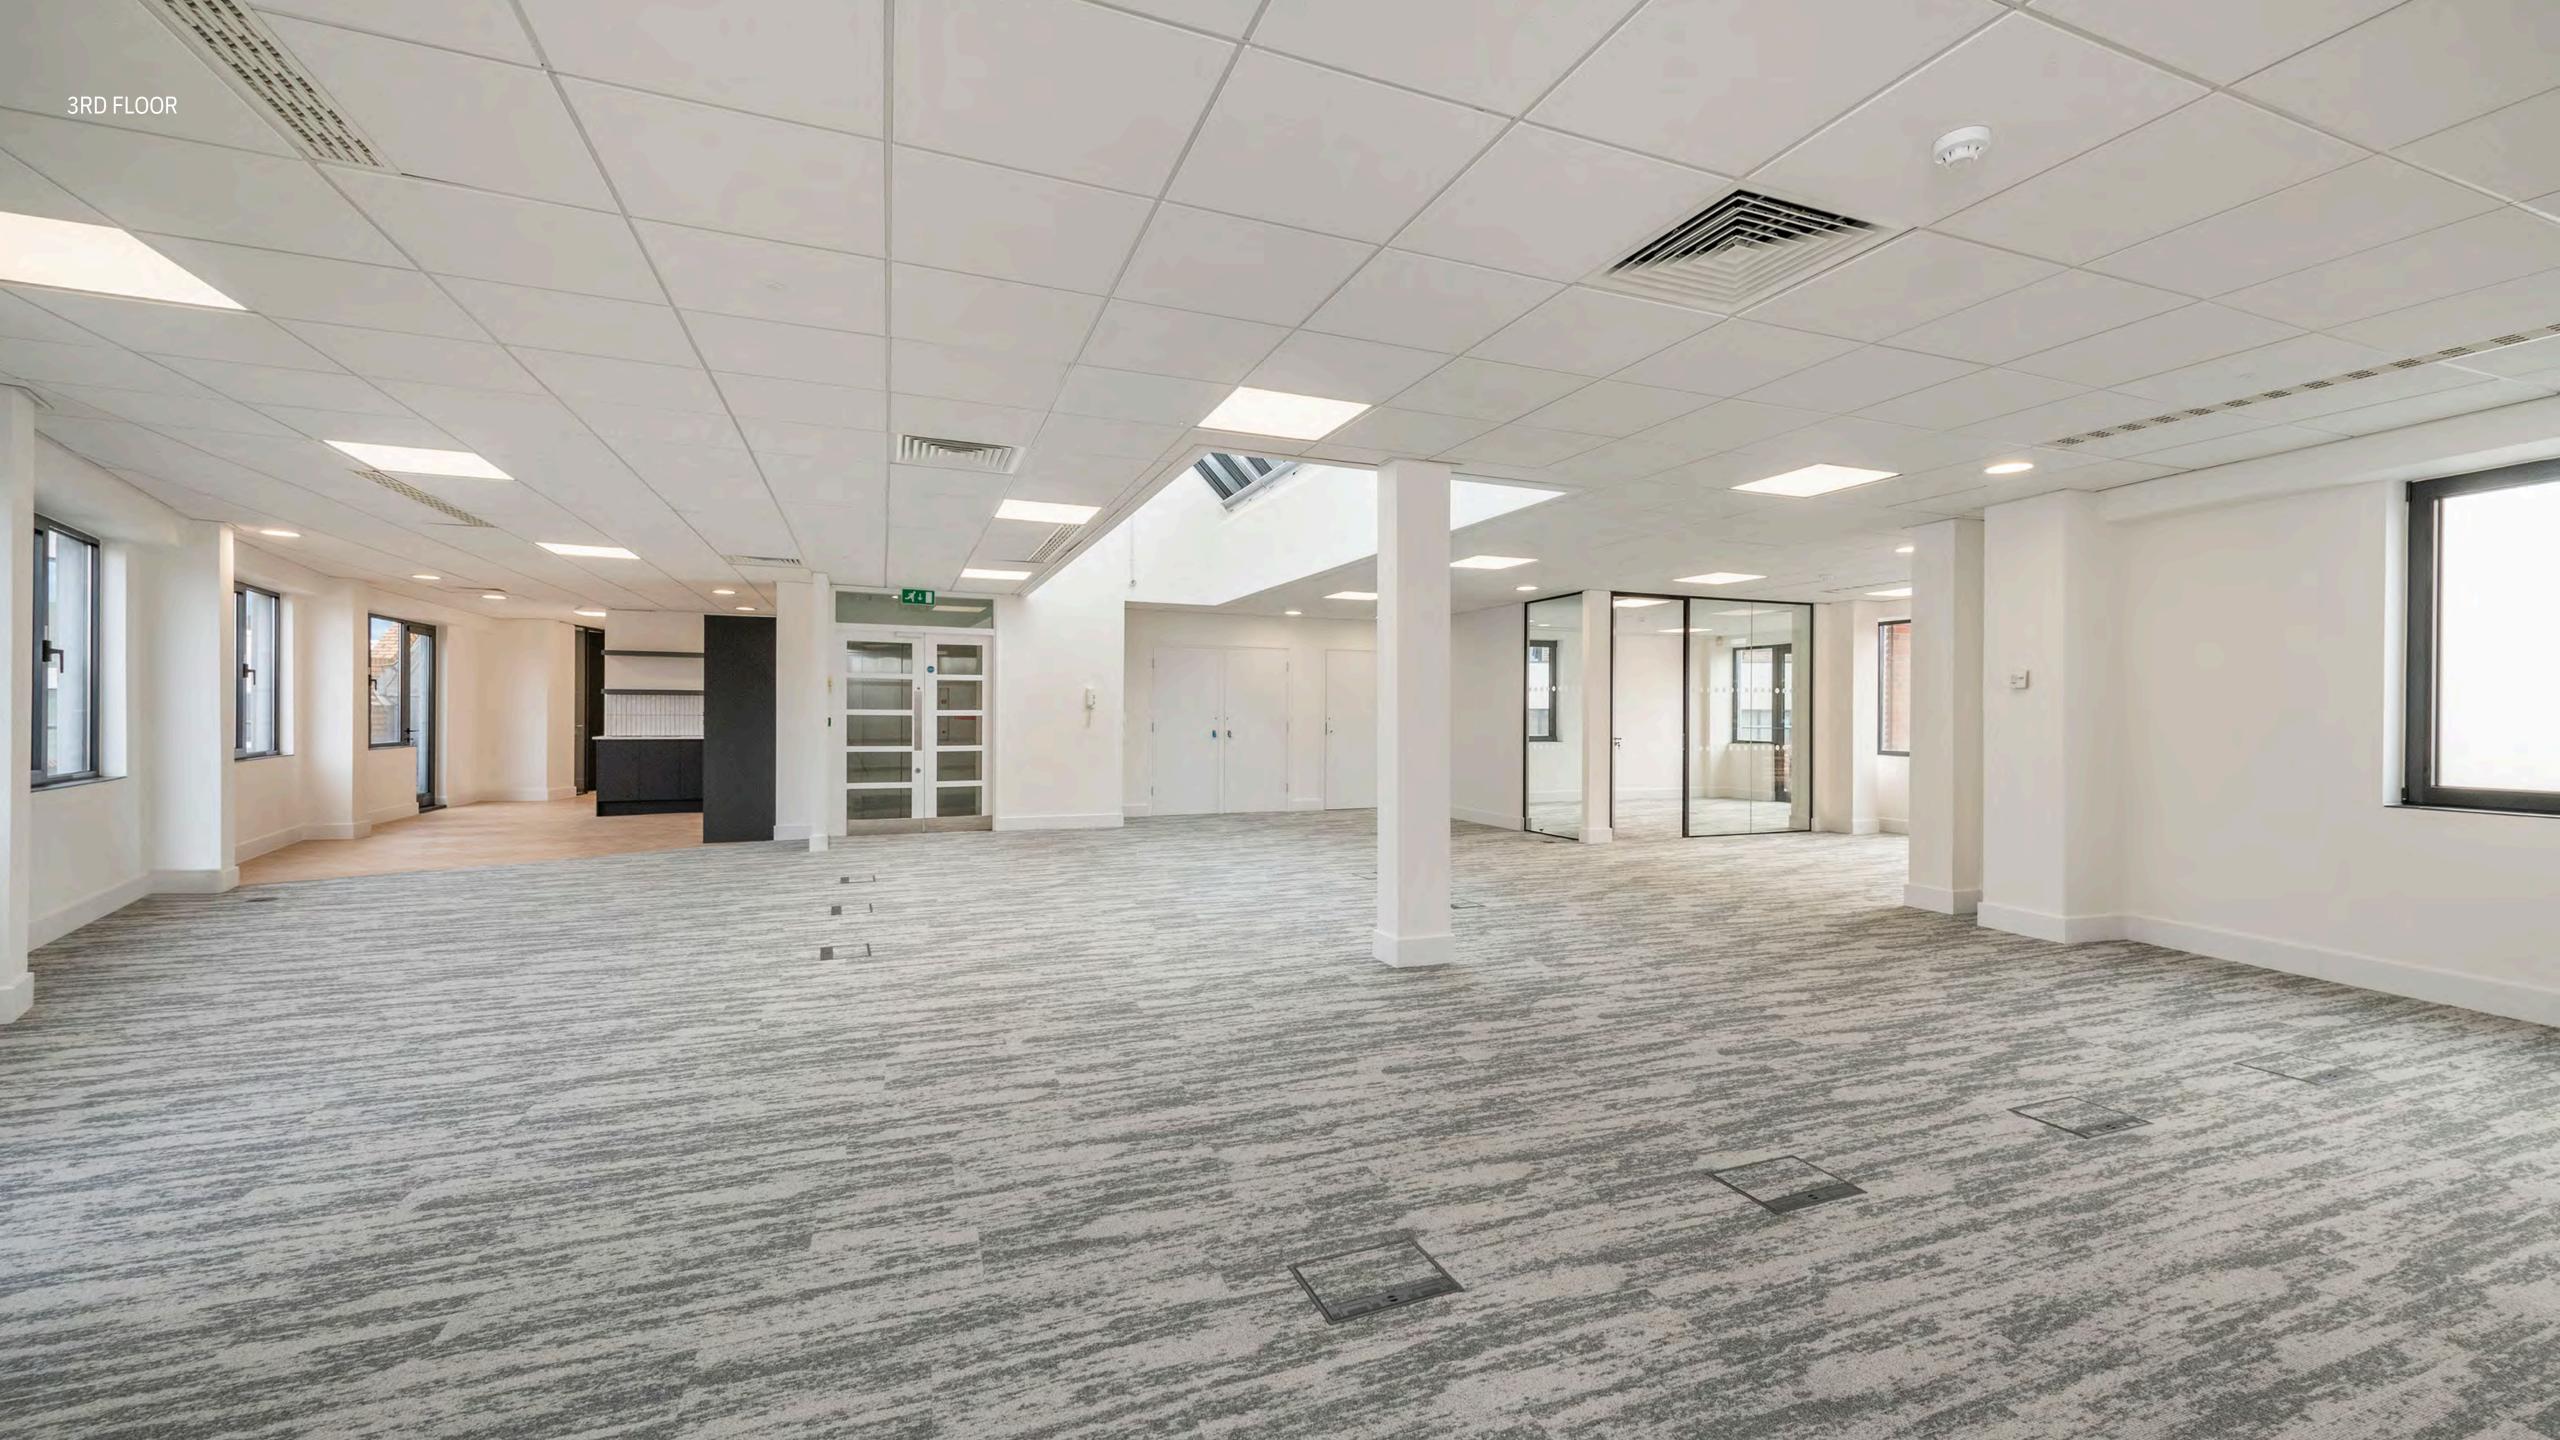

#### SUMMARY SPECIFICATION

Full access raised floor

Excellent natural light

Passenger lift

Two partitioned meeting rooms on the 3rd floor

Private terraces on each floor (south facing)

Air conditioning

Fitted Kitchenettes (all floors)

Skylights on 3rd floor