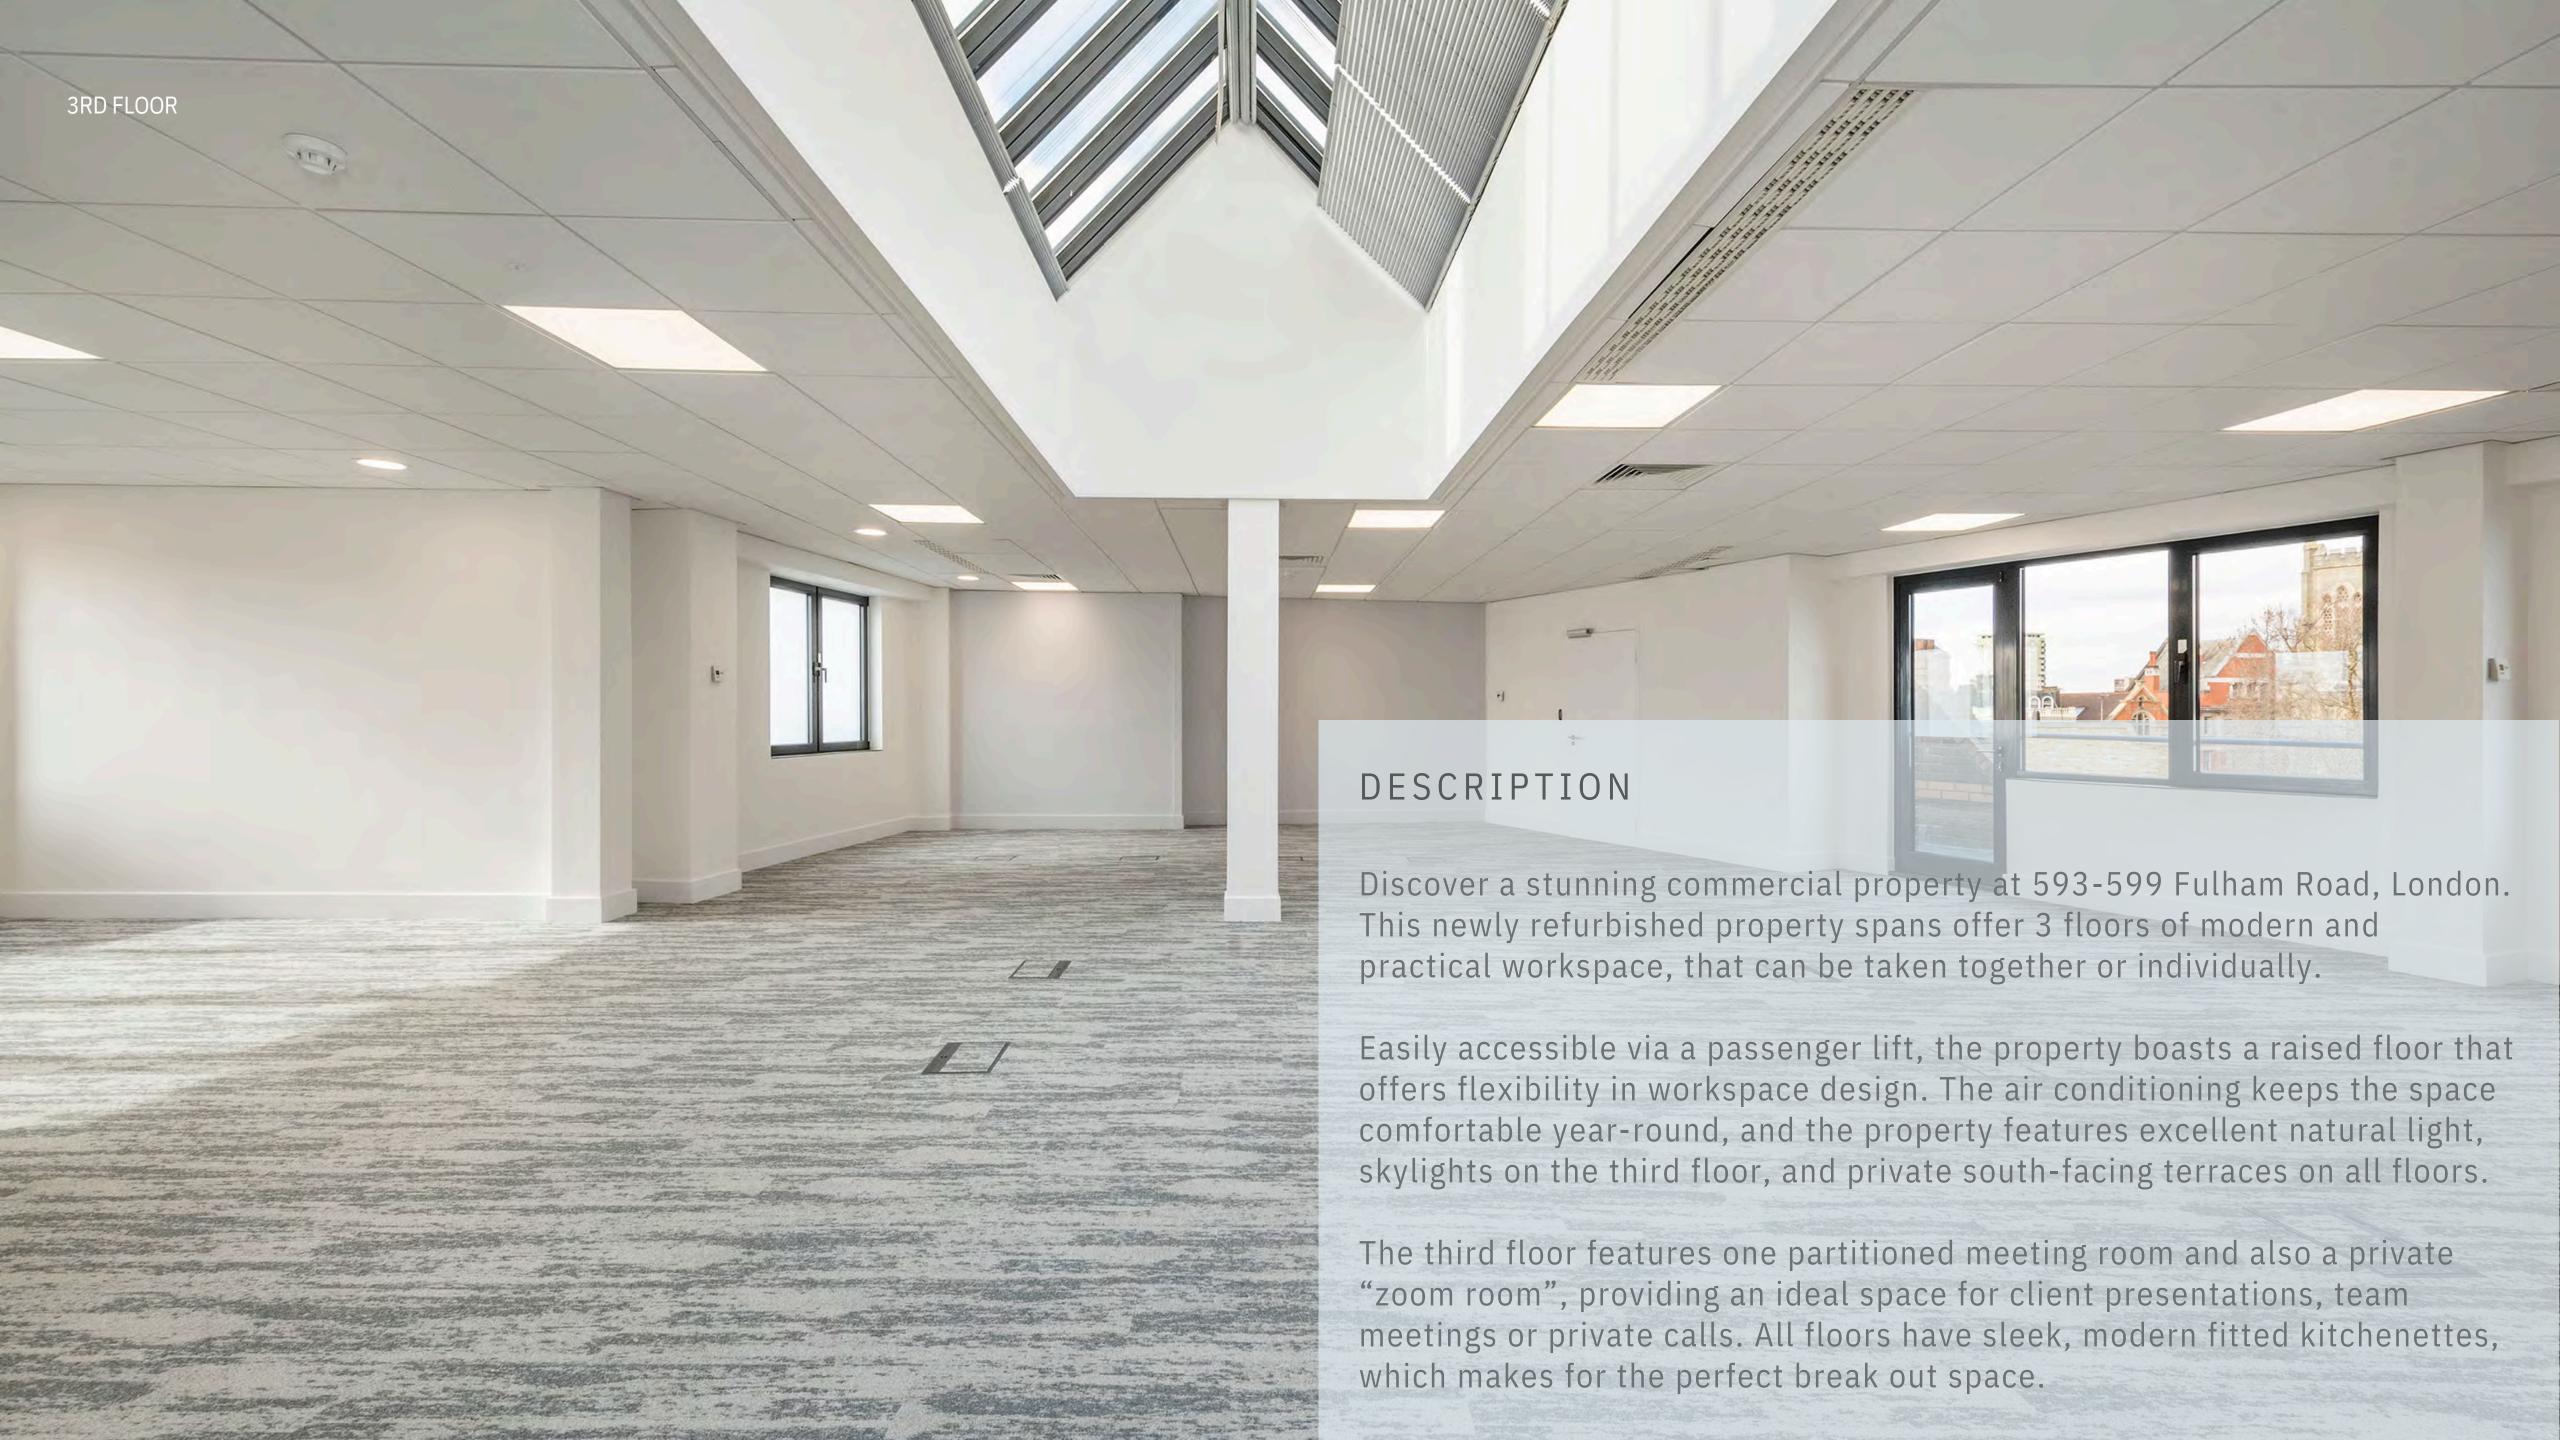

#### SUMMARY SPECIFICATION

Full access raised floor

Excellent natural light

Passenger lift

Two partitioned meeting rooms on the 3rd floor

Private terraces on each floor (south facing)

Air conditioning

Fitted Kitchenettes (all floors)

Skylights on 3rd floor