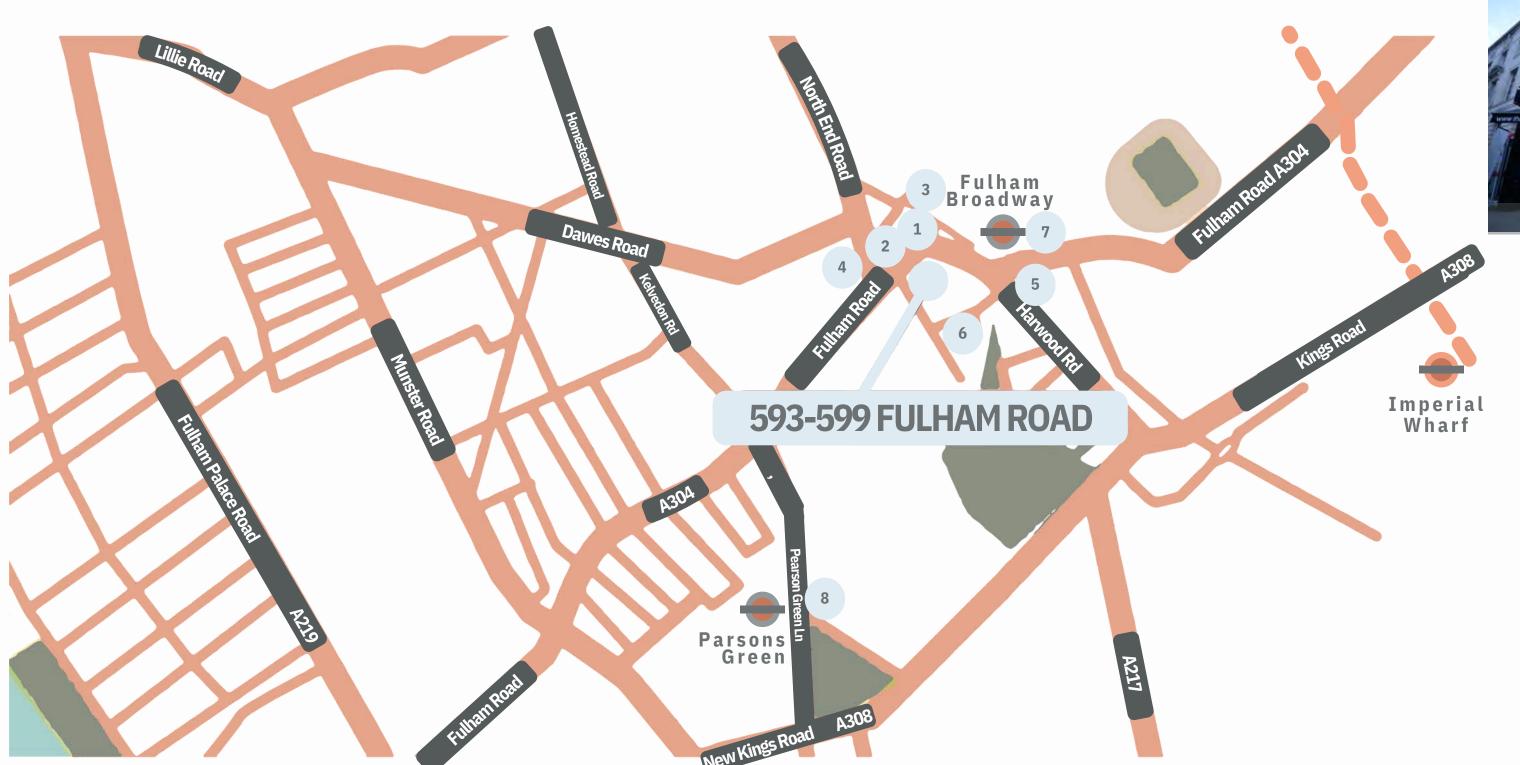

#### LOCATION

593 – 599 Fulham Road is situated on the north side of Fulham Road in the centre of Fulham Broadway. Fulham Broadway Underground Station (District Line) is 3 minutes walk from the property. West Brompton station (Overground and District line) is approximately 12-minute walk. There is a wealth of local amenities including independent cafes and restaurants, a Wholefoods, Waitrose supermarket and Tesco Express.