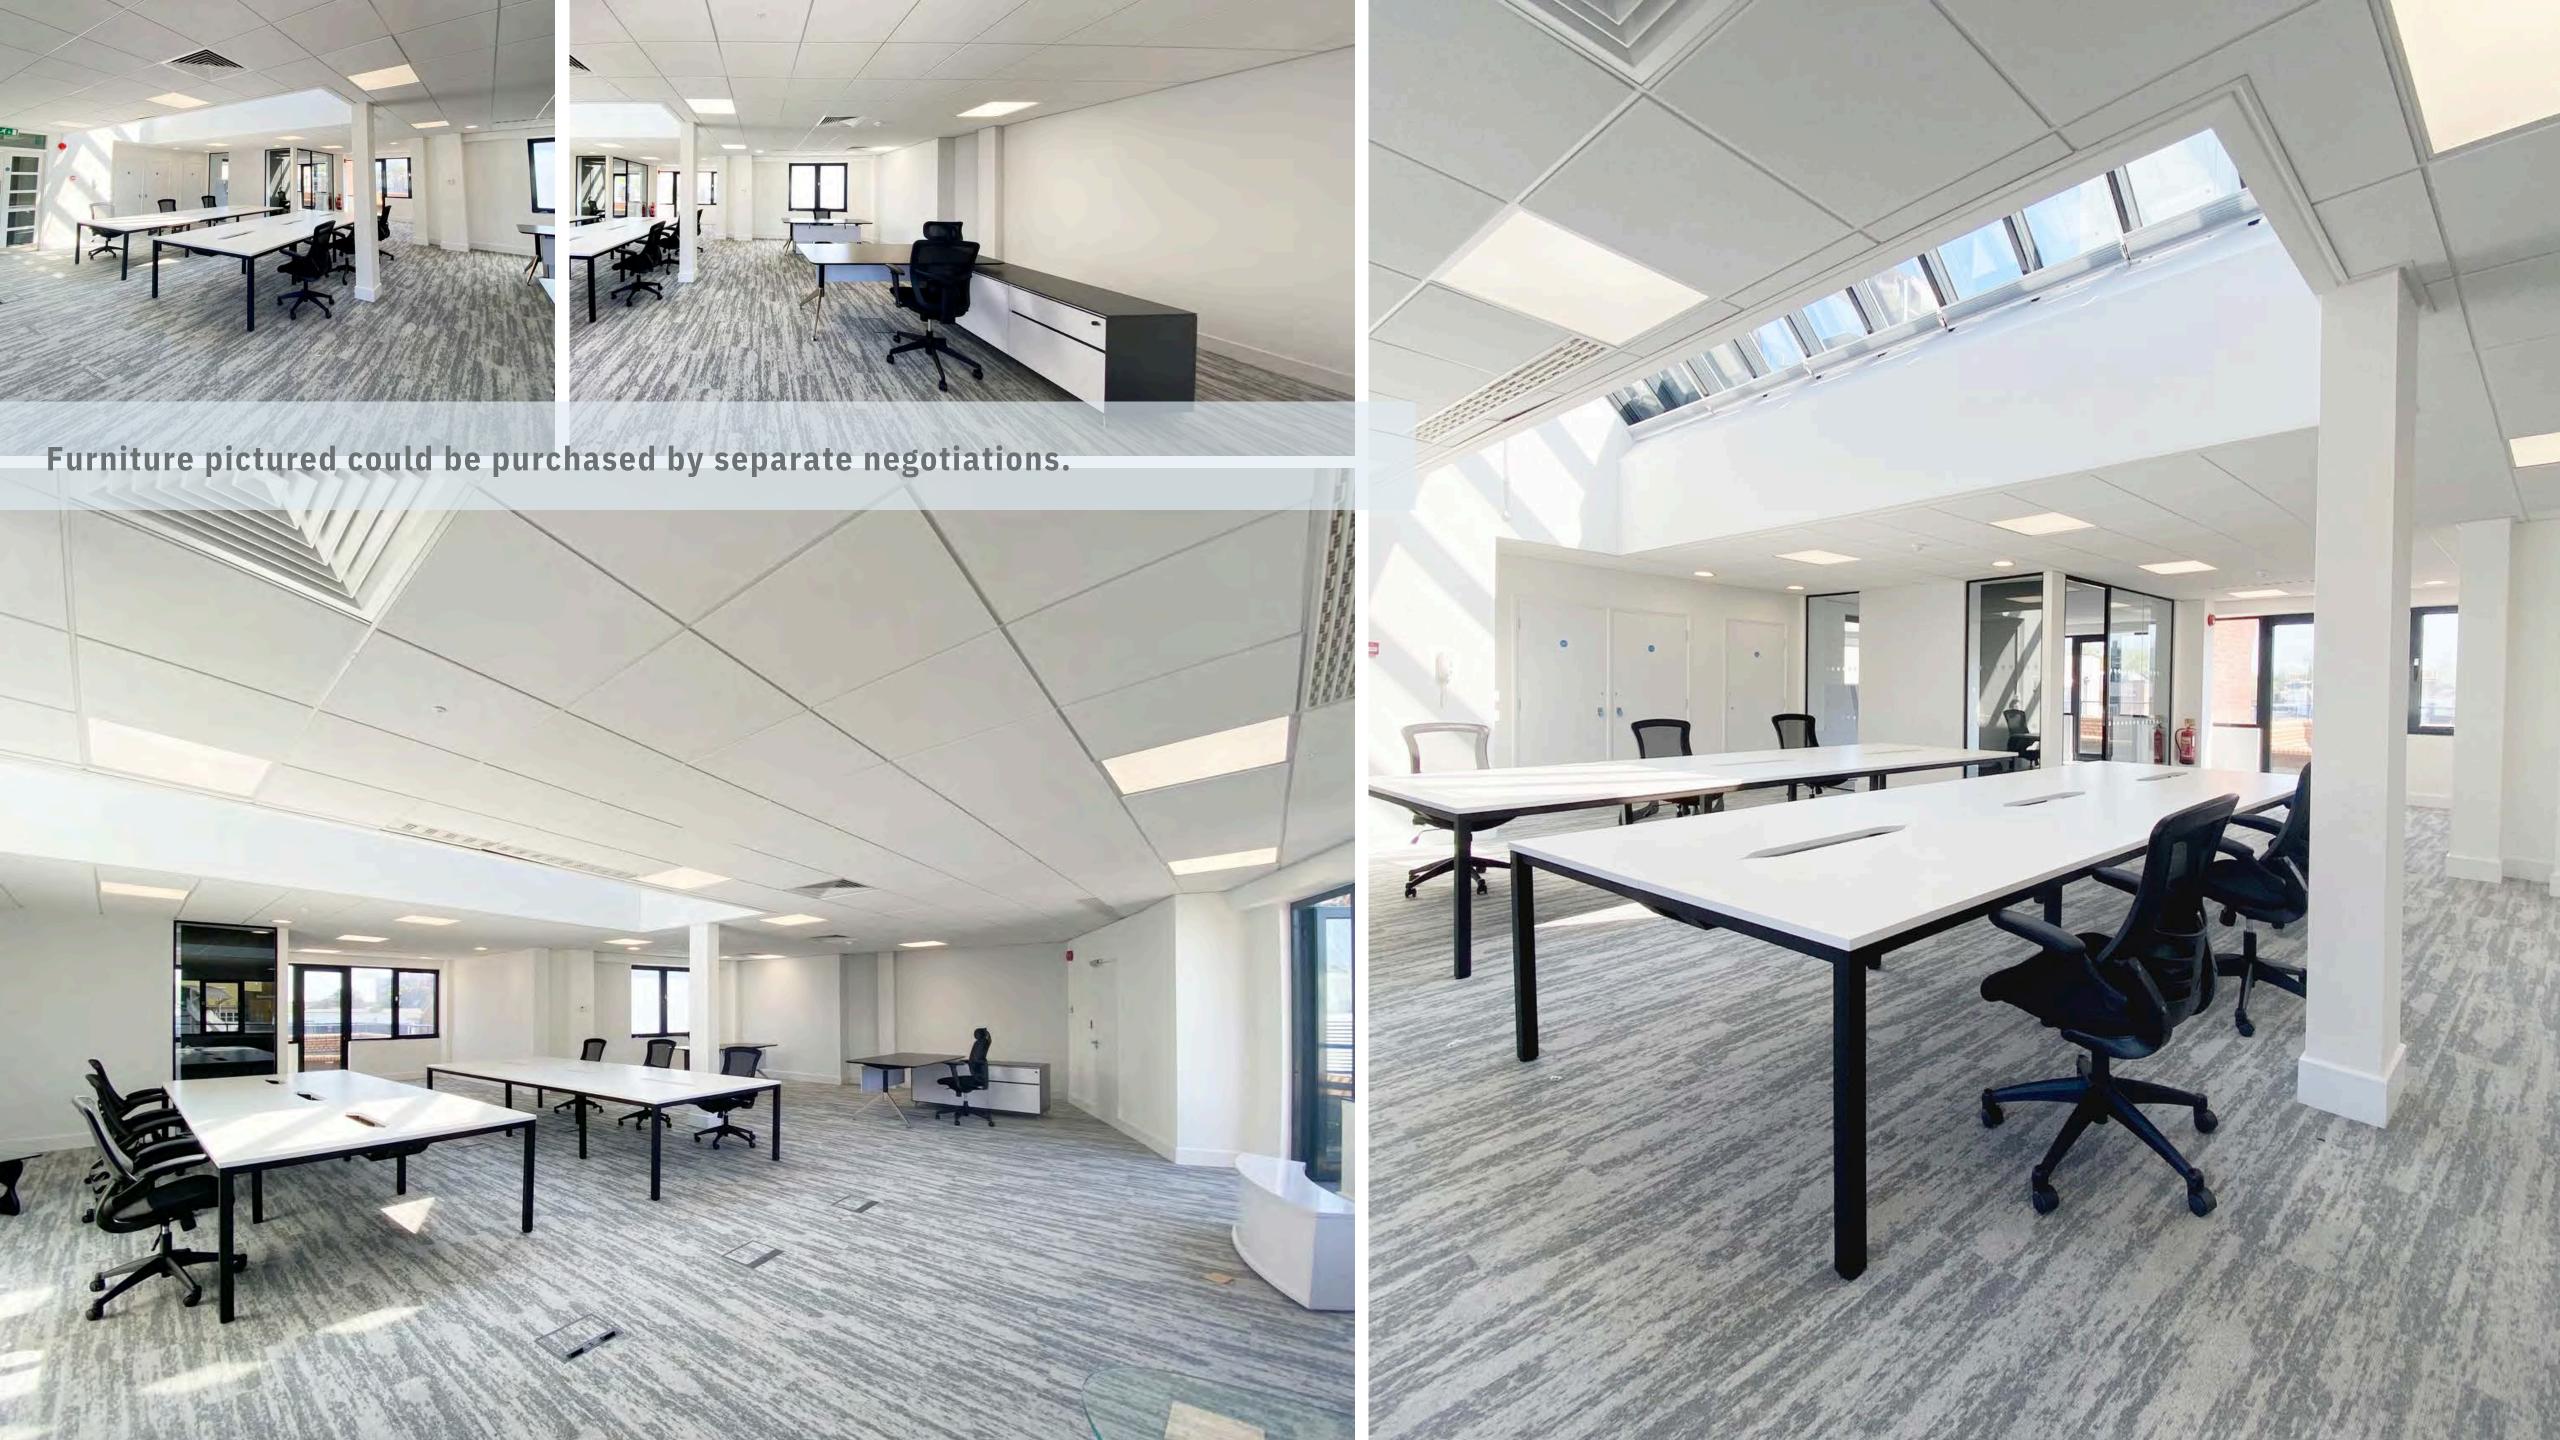

#### SUMMARY SPECIFICATION

Full access raised floor

Excellent natural light

Passenger lift

Two partitioned meeting rooms on the 3rd floor

Private terraces on each floor (south facing)

Air conditioning

Fitted Kitchenettes (all floors)