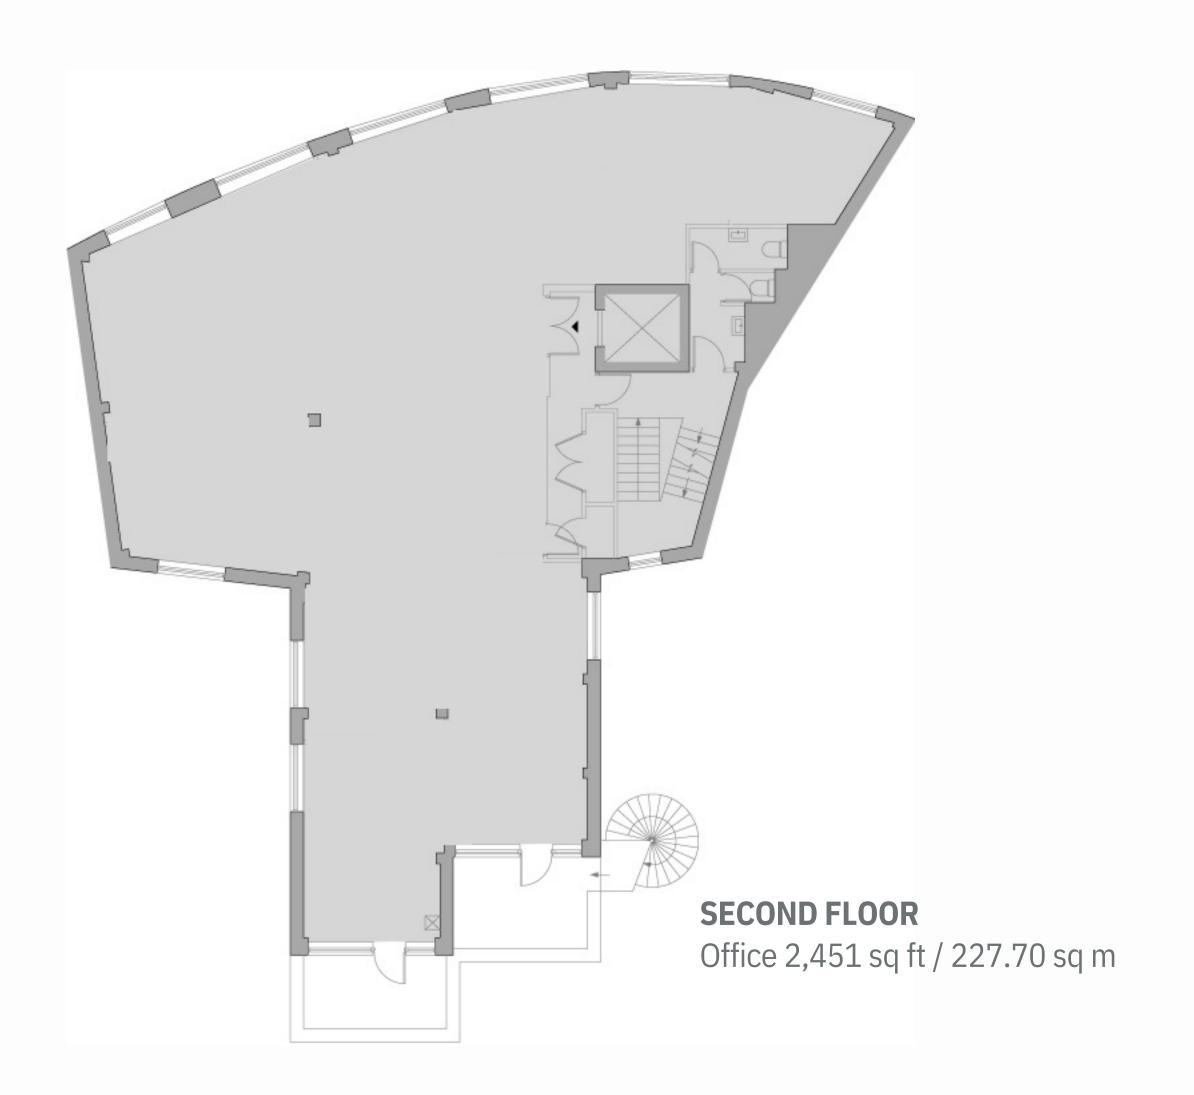

#### FINANCIALS

| Estimated Occupancy Cost excl. (p. a.) | £152,919 | £139,393 | £106,287 | £398,599 |
|----------------------------------------|----------|----------|----------|----------|
| Service Charge (p.a.)                  | £30,372  | £28,456  | £21,177  | £80,005  |
| Estimated Rates Payable (p.a.)         | £46,683  | £39,858  | £32,214  | £118,755 |
| Quoting Rent (p.a.) excl.              | £75,864  | £71,079  | £52,896  | £199,839 |
| Sq ft                                  | 2,616    | 2,451    | 1,824    | 6,891    |
|                                        | First    | Second   | Third    | TOTAL    |

#### FLOORPLANS

Please note these are not to scale and partitioning is inaccurate.

#### **FLOOR PLANS**

Scaled plans available on request.

Misrepresentation Act 1967.

These particulars are intended only to give a fair description of the property and do not form the basis of a contract or any part thereof. These descriptions and all other information are believed to be correct, but their accuracy is in no way guaranteed.