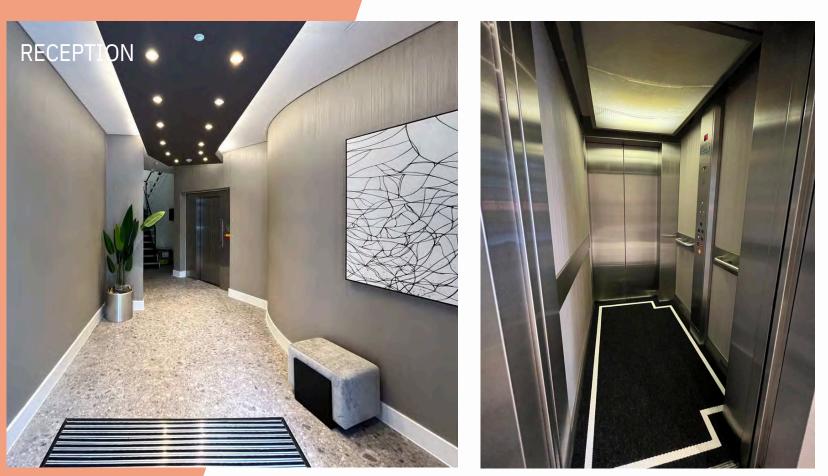

#### SUMMARY SPECIFICATION

Full access raised floor

Excellent natural light

Passenger lift

Two partitioned meeting rooms on the 3rd floor

Private terraces on each floor (south facing)

Air conditioning

Fitted Kitchenettes (all floors)