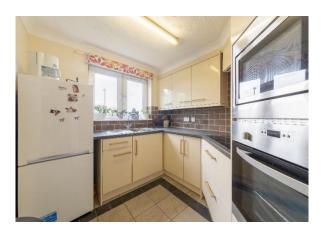

#### Kitchen (not square)

4-ring *Ceran* hob with hood above, electric oven & grill with eye level combination oven, space for upright fridge freezer, wall and base units, corner carousel, soft close drawers, part tiled walls, decorative coving, wall mounted electric fan heater, stainless steel sink and drainer with monobloc tap, tiled floor, double glazed tilt & turn windows to front.