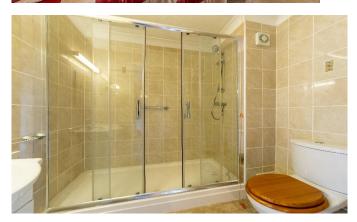

#### Bedroom irregular shape

electric heater, coving, personal alarm system, tilt & turn double glazed window to front.

**Shower Room** 5'6 (1.68m) wide shower enclosure with glass doors, *Mira*, shower control, grab handle, sink set on vanity unit, close-coupled WC, air extractor, wall mounted electric fan heater, personal alarm system, tiling to walls, decorative coving.