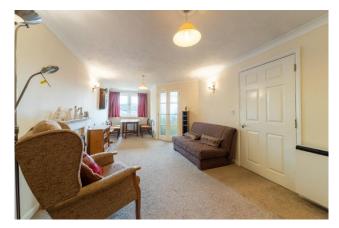

#### Reception - into dining recess area,

Electric log-affect Tilt & turn double glazed windows to front with a westerly aspect, electric log-affect fire place with stone hearth surround & mantle, decorative coving, storage heater, personal alarm system, glazed double doors opening to;