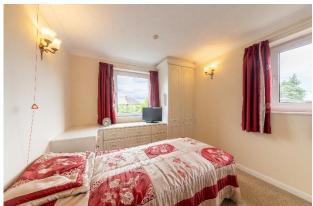

#### Bedroom

Fitted wardrobes and matching dressing table unit, double aspect with tilt & turn double glazed windows to front and side, coving, personal alarm system, storage heater.

#### Bedroom irregular shape

electric heater, coving, personal alarm system, tilt & turn double glazed window to front.

**Shower Room** 5'6 (1.68m) wide shower enclosure with glass doors, *Mira*, shower control, grab handle, sink set on vanity unit, close-coupled WC, air extractor, wall mounted electric fan heater, personal alarm system, tiling to walls, decorative coving.