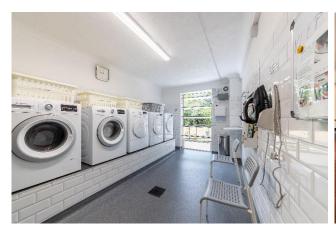

### 31 WESTON COURT, FARNHAM CLOSE, LONDON N20 9PQ

A two bedroom, second (top) floor, (with passenger lift) two-bedroom retirement flat (\*minimum age 60).

The development benefits from a communal lounge for socialising, a laundry room, a guest suite (bookable at a nominal cost), a passenger lift to the upper floors & car parking.

#### **FEATURES AND ACCOMMODATION**

TWO BEDROOMS • RECEPTION • KITCHEN • SHOWER ROOM • DOUBLE GLAZING
GROUND FLOOR COMMUNAL LOUNGE • LAUNDRY ROOM
GUEST SUITE AVAILABLE – (at cost, must be pre-booked) • COMMUNAL GARDENS • PARKING
HOUSE MANAGER • PERSONAL ALARM SYSTEM