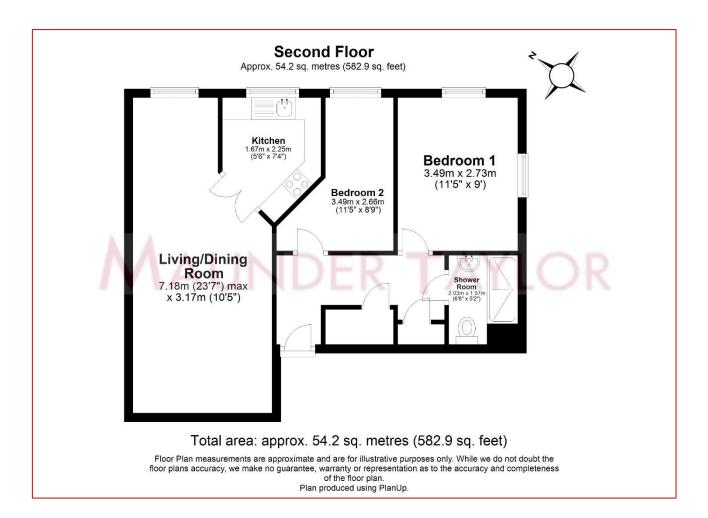

#### Hallway

Storage heater, large walk-in linen cupboard with hot water cylinder, second cupboard (utility) with fuse board and electricity meter. Access to loft. Decorative coving, intercom. Doors opening to;

#### Reception - into dining recess area,

Electric log-affect Tilt & turn double glazed windows to front with a westerly aspect, electric log-affect fire place with stone hearth surround & mantle, decorative coving, storage heater, personal alarm system, glazed double doors opening to;

#### Kitchen (not square)

4-ring *Ceran* hob with hood above, electric oven & grill with eye level combination oven, space for upright fridge freezer, wall and base units, corner carousel, soft close drawers, part tiled walls, decorative coving, wall mounted electric fan heater, stainless steel sink and drainer with monobloc tap, tiled floor, double glazed tilt & turn windows to front.

#### Bedroom

Fitted wardrobes and matching dressing table unit, double aspect with tilt & turn double glazed windows to front and side, coving, personal alarm system, storage heater.

#### Bedroom irregular shape

electric heater, coving, personal alarm system, tilt & turn double glazed window to front.

**Shower Room** 5'6 (1.68m) wide shower enclosure with glass doors, *Mira*, shower control, grab handle, sink set on vanity unit, close-coupled WC, air extractor, wall mounted electric fan heater, personal alarm system, tiling to walls, decorative coving.