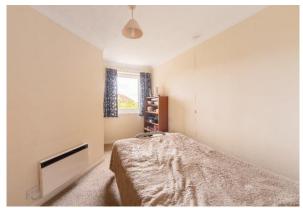

#### Bedroom

Fitted wardrobes and matching dressing table unit, double aspect with tilt & turn double glazed windows to front and side, coving, personal alarm system, storage heater.

#### Bedroom irregular shape

electric heater, coving, personal alarm system, tilt & turn double glazed window to front.

**Shower Room** 5'6 (1.68m) wide shower enclosure with glass doors, *Mira*, shower control, grab handle, sink set on vanity unit, close-coupled WC, air extractor, wall mounted electric fan heater, personal alarm system, tiling to walls, decorative coving.