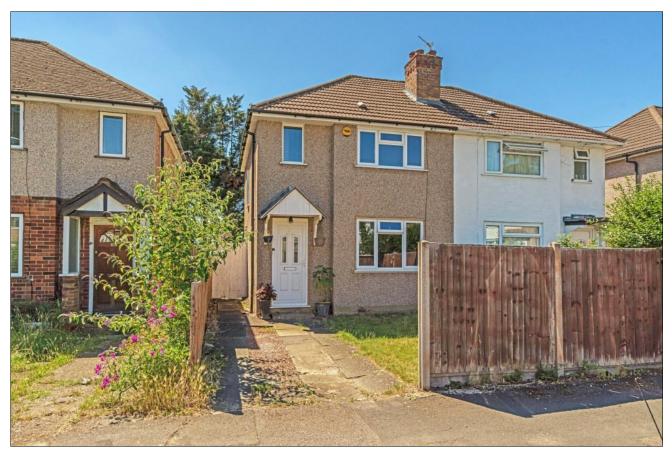

## HAMPDEN ROAD, HARROW WEALD, MIDDLESEX, HA3 5PS

PRICE....£499,000....FREEHOLD

This competitively priced semi detached house (662 sq ft/61.5 sq m) is set in a quiet yet convenient location, within easy reach of Harrow, Harrow Weald and Hatch End town centres. Headstone Lane (Overground) train station is within half a mile. The accommodation has double glazing and wood flooring throughout and is naturally light as the house benefits from an east/west aspect. There is a living room, a kitchen/dining room, two double bedrooms and a family bathroom. Outside is a 200' rear garden with a patio and main lawn. There is excellent scope for a rear extension, making it future proof for the growing family. Offered with no upper chain.