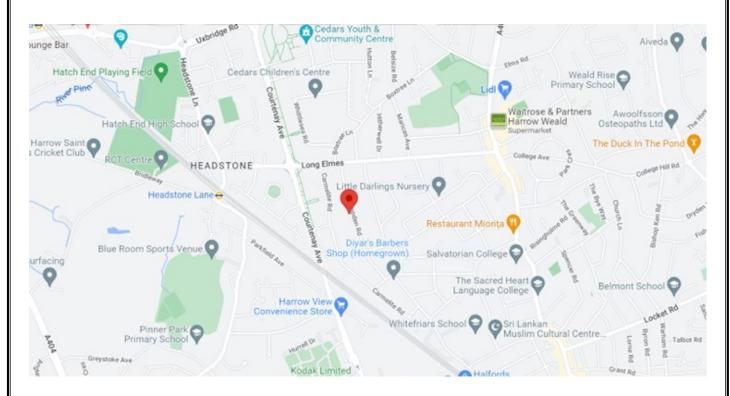

## HAMPDEN ROAD, HARROW WEALD, MIDDLESEX, HA3 5PS

PRICE....£499,000....FREEHOLD

This competitively priced semi detached house (662 sq ft/61.5 sq m) is set in a quiet yet convenient location, within easy reach of Harrow, Harrow Weald and Hatch End town centres. Headstone Lane (Overground) train station is within half a mile. The accommodation has double glazing and wood flooring throughout and is naturally light as the house benefits from an east/west aspect. There is a living room, a kitchen/dining room, two double bedrooms and a family bathroom. Outside is a 200' rear garden with a patio and main lawn. There is excellent scope for a rear extension, making it future proof for the growing family. Offered with no upper chain.

### **LOCAL SCHOOLS**

St Teresa's Catholic Primary School & Nursery - 0.4 Miles Whitefriars School - 0.6 Miles Shaftesbury High School - 0.6 Miles

### **LOCAL TRANSPORT**

Headstone Lane Station (Overground) - 0.6 Miles Harrow & Wealdstone Station (Bakerloo Line) - 1.0 Miles