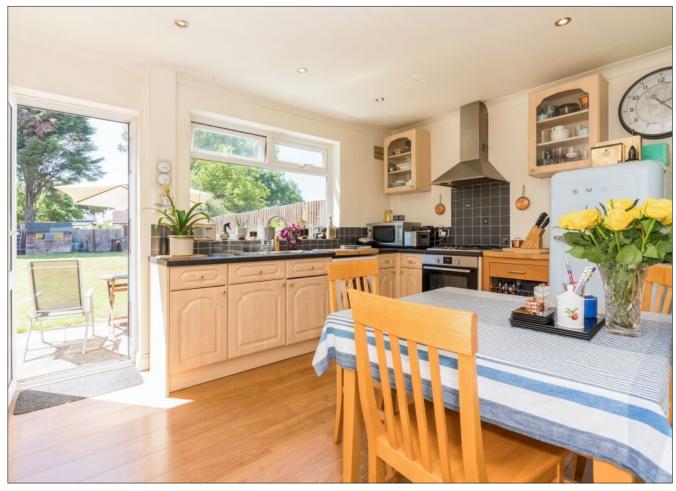

## HAMPDEN ROAD, HARROW WEALD, MIDDLESEX, HA3 5PS

PRICE....£499,000....FREEHOLD

This competitively priced semi detached house (662 sq ft/61.5 sq m) is set in a quiet yet convenient location, within easy reach of Harrow, Harrow Weald and Hatch End town centres. Headstone Lane (Overground) train station is within half a mile. The accommodation has double glazing and wood flooring throughout and is naturally light as the house benefits from an east/west aspect. There is a living room, a kitchen/dining room, two double bedrooms and a family bathroom. Outside is a 200' rear garden with a patio and main lawn. There is excellent scope for a rear extension, making it future proof for the growing family. Offered with no upper chain.