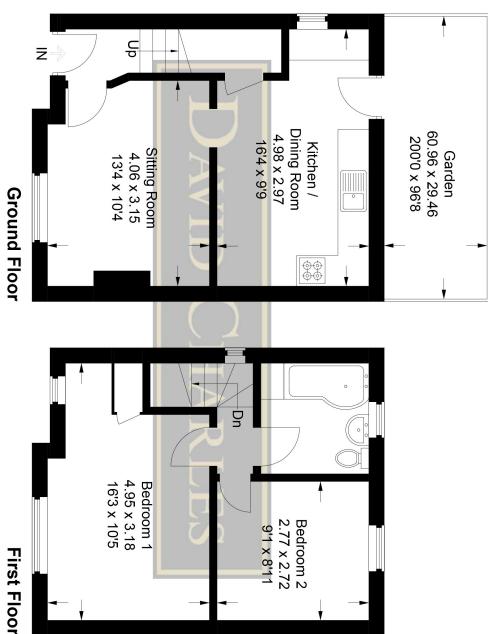

# Hampden Road

Approximate Gross Internal Area
Ground Floor = 30.9 sq m / 333 sq ft
First Floor = 30.6 sq m / 329 sq ft
Total = 61.5 sq m / 662 sq ft

This plan is for layout guidance only. Not drawn to scale unless stated. Windows and door openings are approximate. Whilst every care is taken in the preparation of this plan, please check all dimensions,

shapes and compass bearings before making any decisions reliant upon them.

Produced for David Charles

© CJ Property Marketing Ltd