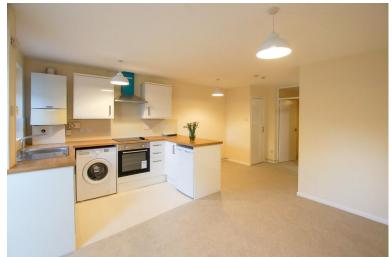

A well presented one bedroom ground floor apartment has become available to rent in a popular location in Chichester.

The property comprises of private entrance way to the apartment. There is a good size open plan living room, a fitted kitchen that has a washing machine, oven and fridge freezer with a good size dining area. The bathroom provides hand wash basin, bath with electric shower over head and WC. The property has one double bedroom. A dustbin store is attached to the front of the apartment.