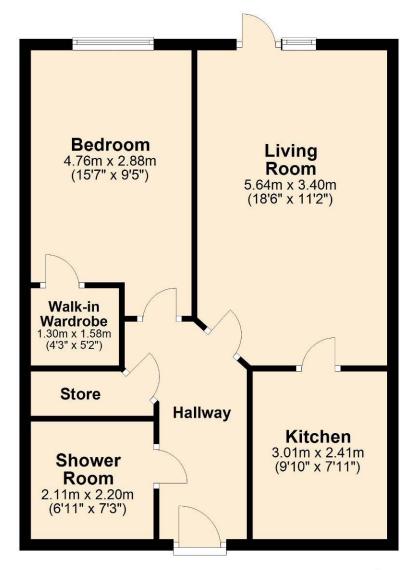

### **Summary of Accommodation**

## **Ground Floor**

Approx. 55.7 sq. metres (599.9 sq. feet)

Total area: approx. 55.7 sq. metres (599.9 sq. feet)

Plan produced by Watts & Morgan LLP. Plan produced using PlanUp.

Bridgend T 01656 644 288 E bridgend@wattsandmorgan.wales Cowbridge T 01446 773 500 E cowbridge @wattsandmorgan.wales Penarth T 029 2071 2266 E penarth@wattsandmorgan.wales London T020 7467 5330 Elondon@wattsandmorgan.wales