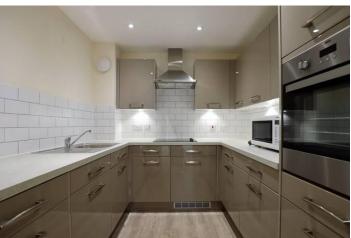

#### **ABOUT THE PROPERTY**

- \* A ground floor apartment located in this prestigious development
- \* Most conveniently located dose to Cowbridge Town and all its shops and amenities.
- \* In excellent order and ready to move in to
- \* Entrance hallway with doors to store cupboard and further access to bedroom, shower room and to living room with kitchen beyond
- \* Good sized living room with a glazed door leading to the side garden for De Gare Lodge, fronting on to Eagle Lane and divided from it by brick walling with iron railings atop.
- \* The living room has, as a focal feature, an electric fire with traditionally styled surround
- \* Lovely modem fitted kitchen induding a range of base units and matching wall cupboards.
- \* Appliances, where fitted, are to remain and include electric hob, oven, fully integrated fridge, freezer and washing machine.
- \* A generous, double be droom looks out over the side garden towards Eagle Lane. It has its own deep walk-in wardrobe featuring a range of shelves and hanging rails
- \* Contemporary, fitted shower suite with comer cubide, wcand basin together with integrated storage