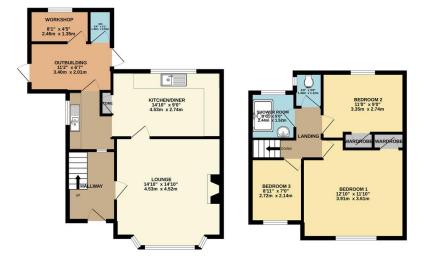

## Phillips George

GROUND FLOOR 567 sq.ft. (52.7 sq.m.) approx. 1ST FLOOR 436 sq.ft. (40.5 sq.m.) approx

Energy Efficiency Rating

Very energy efficient - lower running costs
(92-100) A
(81-91) B
(69-80) C
(55-68) D
(39-54) E
(21-35) F
(11-20) A
Not energy efficient - higher running costs
England, Scotland & Wales