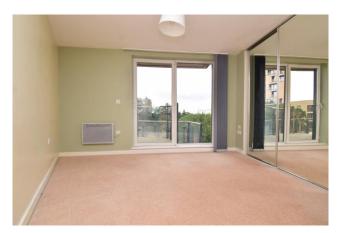

#### **General information**

A Two bedroom first floor apartment ideally positioned within the heart of Chelmsford City centre, providing fantastic to Chelmsford station and all local amenities. The apartment boasts Two double bedrooms both of which have built in wardrobes and a balcony, furthermore the master bedroom has an en-suite shower room. There is a very spacious and open plan living area, which is light and airy and opens into the modern fitted kitchen which offers a range of base and eye level units, cooker with hob, sink with drainer, fridge/freezer, dishwasher, washing machine and microwave.

#### Lounge/dining room

21' 5" x 19' 10" (6.53m x 6.05m)

**Kitchen** 14' 2" x 5' 11" (4.32m x 1.8m)

Bedroom one 12' 9" x 11' 8" (3.89m x 3.56m)

**Ensuite** 7' 3" x 4' 7" (2.21m x 1.4m)

Bedroom two 12' 3" x 12' 2" (3.73m x 3.71m)