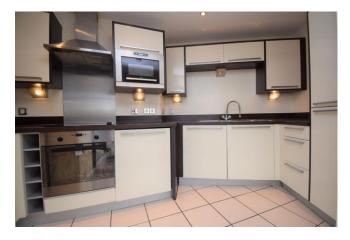

#### **General information**

A Two bedroom first floor apartment ideally positioned within the heart of Chelmsford City centre, providing fantastic to Chelmsford station and all local amenities. The apartment boasts Two double bedrooms both of which have built in wardrobes and a balcony, furthermore the master bedroom has an en-suite shower room. There is a very spacious and open plan living area, which is light and airy and opens into the modern fitted kitchen which offers a range of base and eye level units, cooker with hob, sink with drainer, fridge/freezer, dishwasher, washing machine and microwave.

#### Lounge/dining room

21' 5" x 19' 10" (6.53m x 6.05m)

**Kitchen** 14' 2" x 5' 11" (4.32m x 1.8m)

Bedroom one 12' 9" x 11' 8" (3.89m x 3.56m)

**Ensuite** 7' 3" x 4' 7" (2.21m x 1.4m)

Bedroom two 12' 3" x 12' 2" (3.73m x 3.71m)