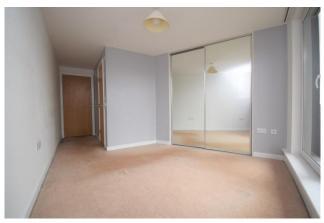

#### **General information**

A Two bedroom first floor apartment ideally positioned within the heart of Chelmsford City centre, providing fantastic to Chelmsford station and all local amenities. The apartment boasts Two double bedrooms both of which have built in wardrobes and a balcony, furthermore the master bedroom has an en-suite shower room. There is a very spacious and open plan living area, which is light and airy and opens into the modern fitted kitchen which offers a range of base and eye level units, cooker with hob, sink with drainer, fridge/freezer, dishwasher, washing machine and microwave.

#### Lounge/dining room

21' 5" x 19' 10" (6.53m x 6.05m)

**Kitchen** 14' 2" x 5' 11" (4.32m x 1.8m)

Bedroom one 12' 9" x 11' 8" (3.89m x 3.56m)

**Ensuite** 7' 3" x 4' 7" (2.21m x 1.4m)

Bedroom two 12' 3" x 12' 2" (3.73m x 3.71m)