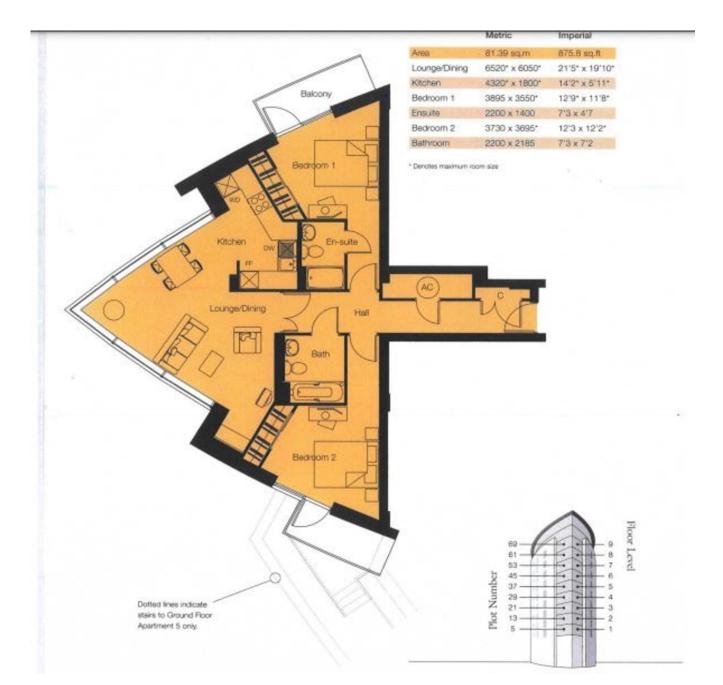

#### **General information**

A Two bedroom first floor apartment ideally positioned within the heart of Chelmsford City centre, providing fantastic to Chelmsford station and all local amenities. The apartment boasts Two double bedrooms both of which have built in wardrobes and a balcony, furthermore the master bedroom has an en-suite shower room. There is a very spacious and open plan living area, which is light and airy and opens into the modern fitted kitchen which offers a range of base and eye level units, cooker with hob, sink with drainer, fridge/freezer, dishwasher, washing machine and microwave.

Located in Marconi plaza the property benefits from concierge service, lift access, security entry phone system and secured underground parking. You can also use the free resident's gym at your own leisure.

#### Lounge/dining room

21' 5" x 19' 10" (6.53m x 6.05m)

**Kitchen** 14' 2" x 5' 11" (4.32m x 1.8m)

Bedroom one 12' 9" x 11' 8" (3.89m x 3.56m)

**Ensuite** 7' 3" x 4' 7" (2.21m x 1.4m)

Bedroom two 12' 3" x 12' 2" (3.73m x 3.71m)

Bathroom

7' 3" x 7' 2" (2.21m x 2.18m)