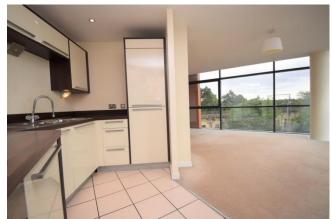

#### **General information**

A Two bedroom first floor apartment ideally positioned within the heart of Chelmsford City centre, providing fantastic to Chelmsford station and all local amenities. The apartment boasts Two double bedrooms both of which have built in wardrobes and a balcony, furthermore the master bedroom has an en-suite shower room. There is a very spacious and open plan living area, which is light and airy and opens into the modern fitted kitchen which offers a range of base and eye level units, cooker with hob, sink with drainer, fridge/freezer, dishwasher, washing machine and microwave.

#### Lounge/dining room

21' 5" x 19' 10" (6.53m x 6.05m)

**Kitchen** 14' 2" x 5' 11" (4.32m x 1.8m)

Bedroom one 12' 9" x 11' 8" (3.89m x 3.56m)

**Ensuite** 7' 3" x 4' 7" (2.21m x 1.4m)

Bedroom two 12' 3" x 12' 2" (3.73m x 3.71m)