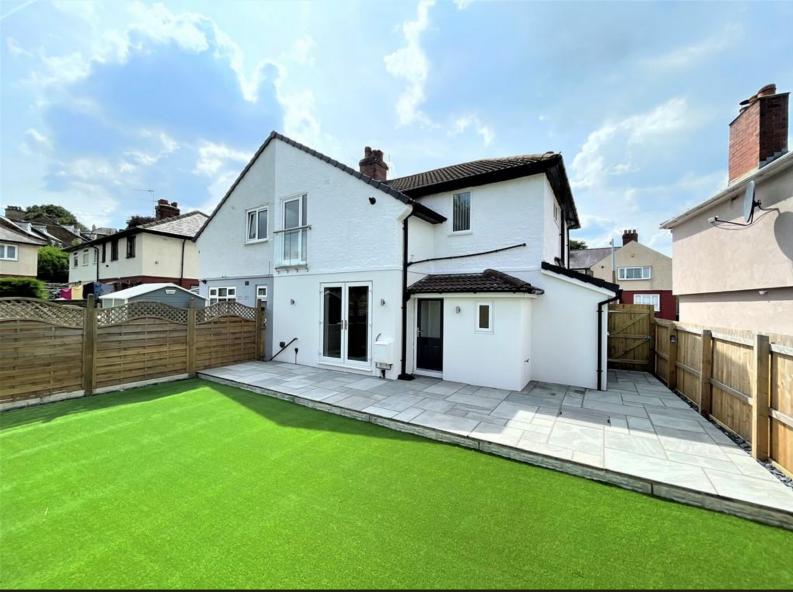

# £1,195 PCM

GENERAL DESCRIPTION

Before a viewing can be obtained, please contact the office for a link to complete a Canopy rent passport

A beautifully three double bedroom semi-detached home situated in a residential cul-de-sac crescent location in the sought after village of Saltaire. Will be of particular interest to professionals and families seeking stylish and spacious accommodation which benefits from: large open plan modern integral living kitchen including integral fridge/freezer, washer/dryer and dishwasher; large astro turf and patio garden; off street parking; modern white house bathroom and guest WC; Upvc double glazing; gas central heating with combination boiler. Offers good commuting access to both Leeds and Bradford as well as access to village amenities and parkland. Available 01.09.23. Unfurnished. Sorry no smokers. Sorry no pets. Deposit £1378.00