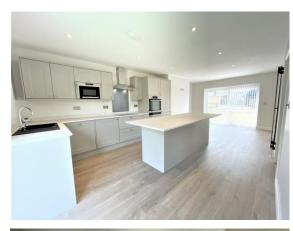

# £1,195 PCM

GENERAL DESCRIPTION

Before a viewing can be obtained, please contact the office for a link to complete a Canopy rent passport

A beautifully three double bedroom semi-detached home situated in a residential cul-de-sac crescent location in the sought after village of Saltaire. Will be of particular interest to professionals and families seeking stylish and spacious accommodation which benefits from: large open plan modern integral living kitchen including integral fridge/freezer, washer/dryer and dishwasher; large astro turf and patio garden; off street parking; modern white house bathroom and guest WC; Upvc double glazing; gas central heating with combination boiler. Offers good commuting access to both Leeds and Bradford as well as access to village amenities and parkland. Available 01.09.23. Unfurnished. Sorry no smokers. Sorry no pets. Deposit £1378.00

#### ROOM MEASUREMENTS

HALL 14' 6" x 8' 4" (4.42m x 2.54m) max LIVING KITCHEN 23' 6" x 12' 10" (7.16m x 3.91m) max TV ROOM 11' 1" x 10' 5" (3.38m x 3.18m) GUEST WC 4' 2" x 2' 8" (1.27m x 0.81m) STAIRCASE & LANDING 7' 6" x 6' 1" (2.29m x 1.85m) max DOUBLE BEDROOM 1 14' 2" x 11' 9" (4.32m x 3.58m) max DOUBLE BEDROOM 2 10' 2" x 10' 1" (3.1m x 3.07m) max DOUBLE BEDROOM 3 13' 4" x 9' 6" (4.06m x 2.9m) max BATHROOM 6' 10" x 6' 9" (2.08m x 2.06m) max