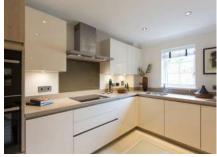

Property specifications:

- South-facing private balcony
- Superb living/dining room with an open plan feel
- Luxury SieMatic kitchen with integrated appliances
- En suite bathroom and second bathroom with Villeroy & Boch sanitaryware
- Large entrance hall
- Lift access