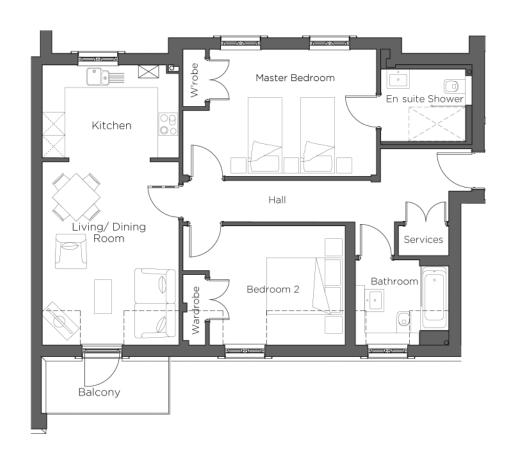

## 2 Bedroom, Third Floor Apartment

This third floor two bedroom apartment enjoys south and north-facing aspects, as well as a private balcony. The south-facing balcony is accessible via a large open plan kitchen/living/dining room. This apartment includes a spacious master bedroom with a fitted wardrobe and en suite shower.

Property specifications:

- South-facing private balcony
- Superb living/dining room with an open plan feel
- Luxury SieMatic kitchen with integrated appliances
- En suite bathroom and second bathroom with Villeroy & Boch sanitaryware
- Large entrance hall
- Lift access

## Audley Cooper's Hill

Mowbray Hall Third Floor Apartment Plot 34

| Internal Measurements | Metric (m)  | Imperial (ft)   |
|-----------------------|-------------|-----------------|
| Living/Dining Room    | 4.84 x 3.62 | 15'11" × 11'11" |
| Kitchen               | 3.62 x 2.46 | 11'11" × 8'1"   |
| Master Bedroom        | 5.13 x 3.36 | 16'10" × 11'1"  |
| Bedroom 2             | 4.30 x 3.15 | 14'1" x 10'4"   |
| Balcony (approx)      | 3.37 x 1.49 | 11'1" × 4'11"   |