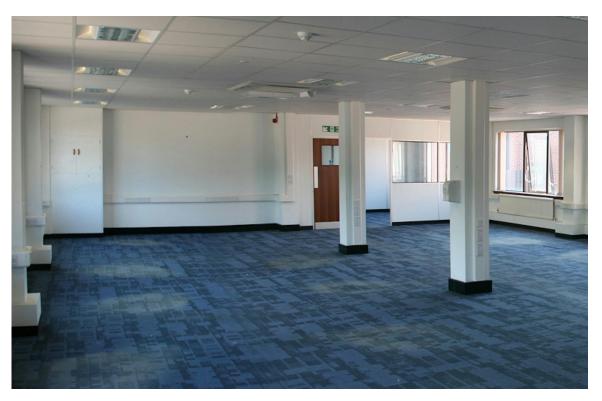

The two and three storey brick-built offices offer the flexibility of open plan, cellular space, or a combination, within a single suite, a floor or a self-contained building.

The offices are fully carpeted with central heating. They benefit from suspended ceilings, perimeter trunking and there is partial air conditioning. The business park also provides generous onsite car parking.