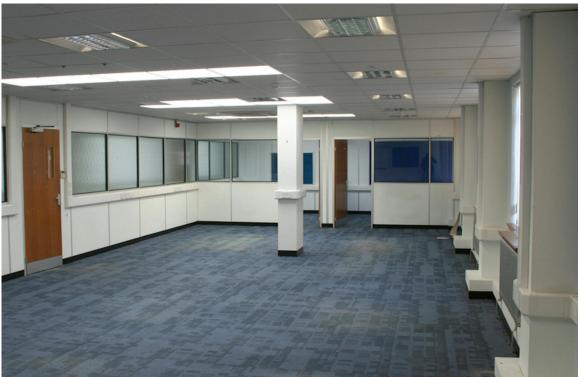

The two and three storey brick-built offices offer the flexibility of open plan, cellular space, or a combination, within a single suite, a floor or a self-contained building.

The offices are fully carpeted with central heating. They benefit from suspended ceilings, perimeter trunking and there is partial air conditioning. The business park also provides generous onsite car parking.