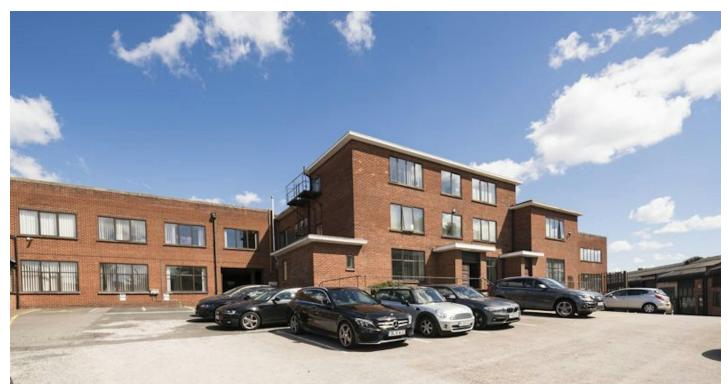

# **DESCRIPTION**

George Road Business Park, is a 95,000 sq ft (9,000 sq m) property covering 4.6 acres (1.9 hectares) comprising an office complex, storage units and workshops. The site fronts George Road in Erdington, and is approximately 4 miles north of Birmingham city centre.

The two and three storey brick-built offices offer the flexibility of open plan, cellular space, or a combination, within a single suite, a floor or a self-contained building.

The offices are fully carpeted with central heating. They benefit from suspended ceilings, perimeter trunking and there is partial air conditioning. The business park also provides generous onsite car parking.