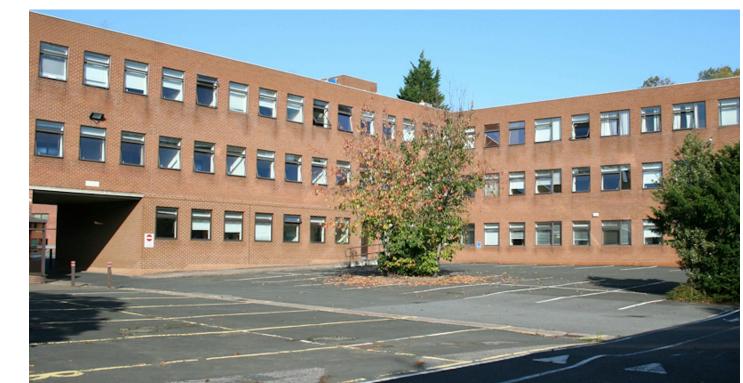

# **DESCRIPTION**

George Road Business Park, is a 95,000 sq ft (9,000 sq m) property covering 4.6 acres (1.9 hectares) comprising an office complex, storage units and workshops. The site fronts George Road in Erdington, and is approximately 4 miles north of Birmingham city centre.

The two and three storey brick-built offices offer the flexibility of open plan, cellular space, or a combination, within a single suite, a floor or a self-contained building.

The offices are fully carpeted with central heating. They benefit from suspended ceilings, perimeter trunking and there is partial air conditioning. The business park also provides generous onsite car parking.