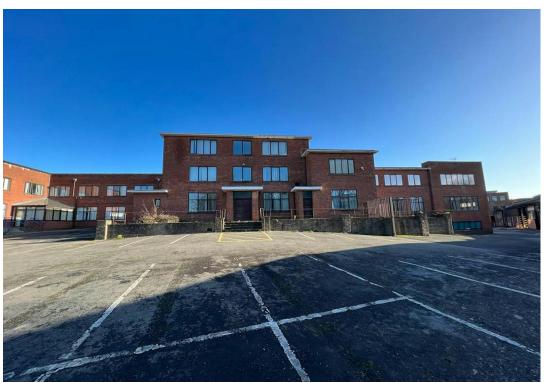

# **DESCRIPTION**

George Road Business Park, is a 95,000 sq ft (9,000 sq m) property covering 4.6 acres (1.9 hectares) comprising an office complex, storage units and workshops. The site fronts George Road in Erdington, and is approximately 4 miles north of Birmingham city centre.

Set in tranquil surroundings overlooking a lake, the business park offers in excess of 50,000 sq ft (5,000 sq m) of office space, along with workshops and storage totalling 40,000 sq ft (3,800 sq m) with generous on-site car parking.