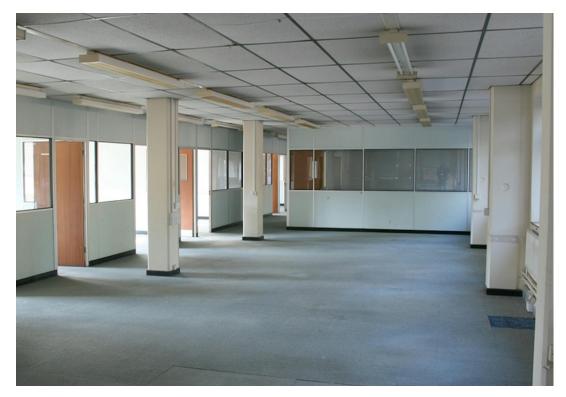

The two and three storey brick-built offices offer the flexibility of open plan, cellular space, or a combination, within a single suite, a floor or a self-contained building.

The offices are fully carpeted with central heating. They benefit from suspended ceilings, perimeter trunking and there is partial air conditioning. The business park also provides generous onsite car parking.