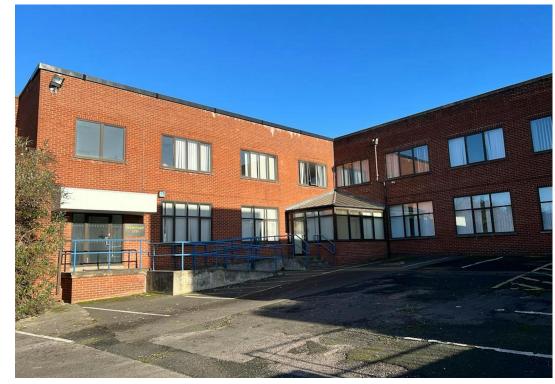

# **DESCRIPTION**

George Road Business Park, is a 95,000 sq ft (9,000 sq m) property covering 4.6 acres (1.9 hectares) comprising an office complex, storage units and workshops. The site fronts George Road in Erdington, and is approximately 4 miles north of Birmingham city centre.

Set in tranquil surroundings overlooking a lake, the business park offers in excess of 50,000 sq ft (5,000 sq m) of office space, along with workshops and storage totalling 40,000 sq ft (3,800 sq m) with generous on-site car parking.

The two and three storey brick-built offices offer the flexibility of open plan, cellular space, or a combination, within a single suite, a floor or a self-contained building.

The offices are fully carpeted with central heating. They benefit from suspended ceilings, perimeter trunking and there is partial air conditioning. The business park also provides generous onsite car parking.