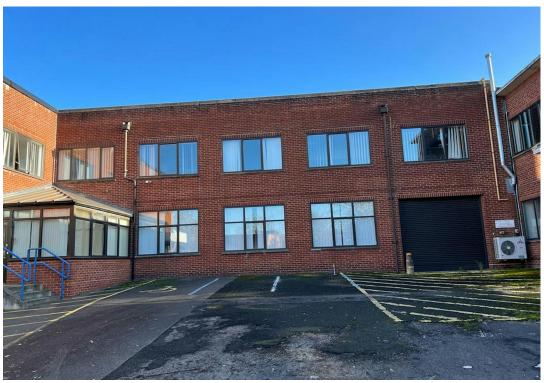

# **DESCRIPTION**

George Road Business Park, is a 95,000 sq ft (9,000 sq m) property covering 4.6 acres (1.9 hectares) comprising an office complex, storage units and workshops. The site fronts George Road in Erdington, and is approximately 4 miles north of Birmingham city centre.

Set in tranquil surroundings overlooking a lake, the business park offers in excess of 50,000 sq ft (5,000 sq m) of office space, along with workshops and storage totalling 40,000 sq ft (3,800 sq m) with generous on-site car parking.

The two and three storey brick-built offices offer the flexibility of open plan, cellular space, or a combination, within a single suite, a floor or a self-contained building.

The offices are fully carpeted with central heating. They benefit from suspended ceilings, perimeter trunking and there is partial air conditioning. The business park also provides generous onsite car parking.