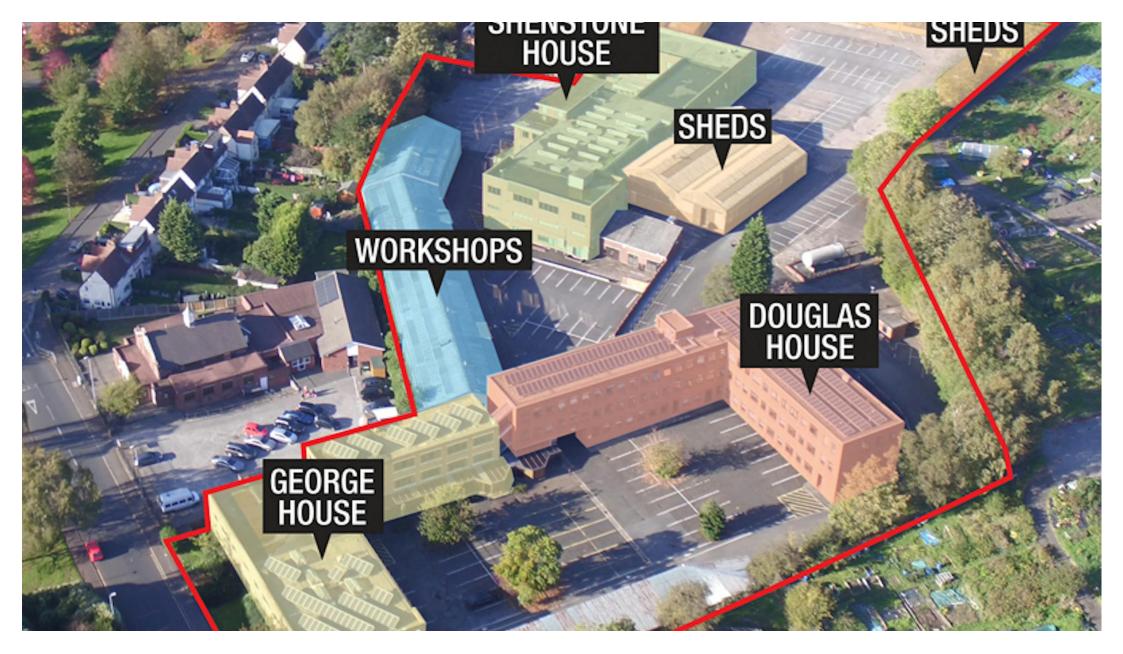

GEORGE ROAD BUSINESS PARK, GEORGE ROAD, BIRMINGHAM, B23 7RZ

Office Space from 5,894 - 41,076 ft2 Available with Generous Car Parking, Site Manager and Electric Gates

# **DESCRIPTION**

George Road Business Park, is a 95,000 sq ft (9,000 sq m) property covering 4.6 acres (1.9 hectares) comprising an office complex, storage units and workshops. The site fronts George Road in Erdington, and is approximately 4 miles north of Birmingham city centre.

Set in tranquil surroundings overlooking a lake, the business park offers in excess of 50,000 sq ft (5,000 sq m) of office space, along with workshops and storage totalling 40,000 sq ft (3,800 sq m) with generous on-site car parking.