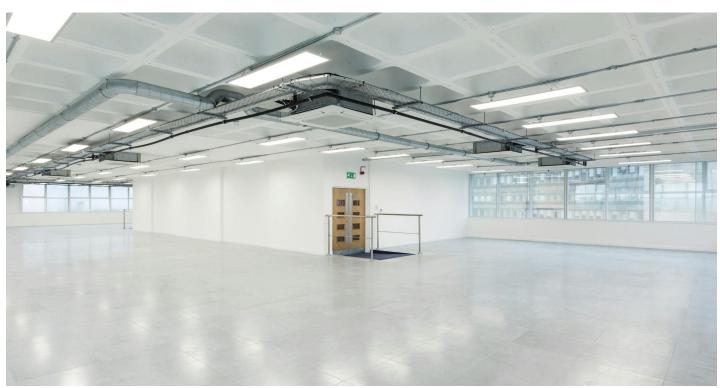

COBALT SQUARE, 83-85 HAGLEY ROAD, EDGBASTON, BIRMINGHAM, B16 8QG

Newly Refurbished Office Suites To Let, Allowing Easy Access to all Amenities Offered by the City Centre

- High Quality Kitchen Per Floor
- Air Conditioning
- LED Pendant Lighting
- 24-hour Access and Security
- Secure Car Parking (STC)
- Double Height Manned Reception
- Panoramic Views
- Excellent Natural Light
- EPC: D92
- DDA Compliant

# **DESCRIPTION**

Cobalt Square is surrounded by a wide array of local amenities such as restaurants, coffee shops, hotels and shopping centres. Cobalt Square offers high quality, newly refurbished office space on flexible lease terms.