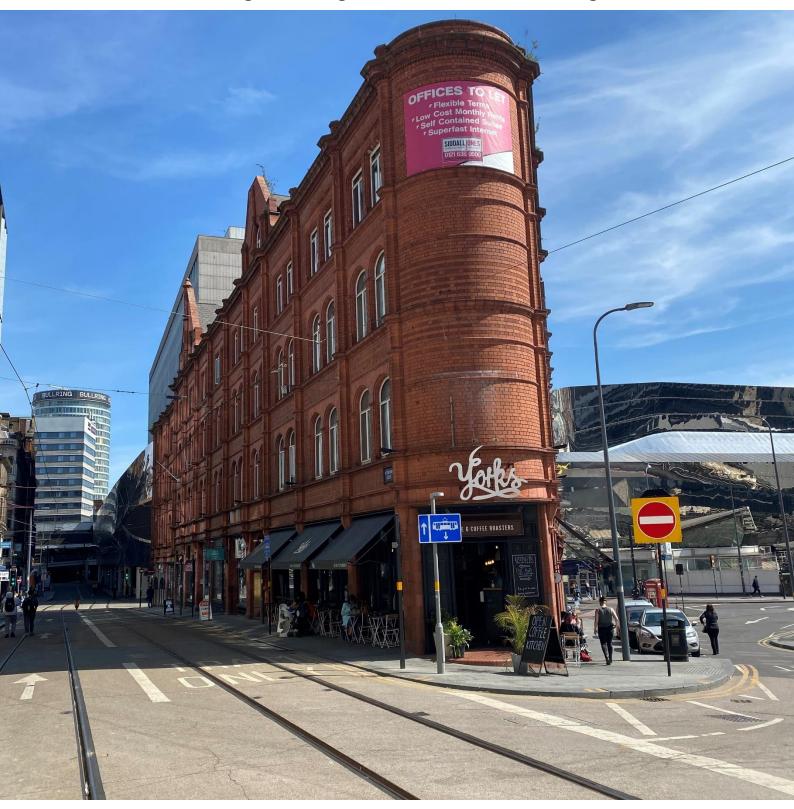

#### Location

The Guildhall Buildings are conveniently situated within Birmingham City Centre, directly opposite the entrance to New Street Station and the Tram.

Extensive retail and leisure facilities are on the building's doorstep including Grand Central, Mailbox and Bullring.

#### Description

The Guildhall Buildings occupy a prominent position directly outside of New Street station being a stunning terracotta building arranged over three floors.

The offices have been extensively refurbished and provide suites ranging from 237 ft2 to 1,216 ft2 and are perfectly suited to a wide range of businesses.