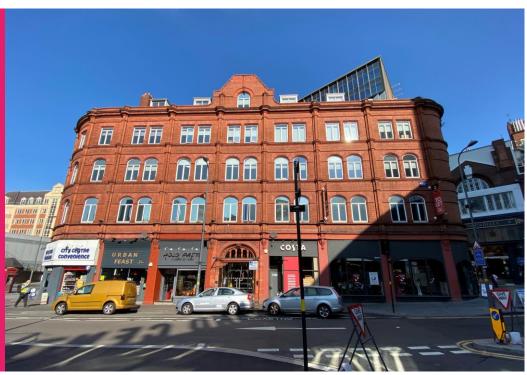

#### Description

The Guildhall Buildings occupy a prominent position directly outside of New Street station being a stunning terracotta building arranged over three floors.

The offices have been extensively refurbished and provide suites ranging from 237 ft2 to 1,216 ft2 and are perfectly suited to a wide range of businesses.

Newly refurbished, each office benefits from LED lighting, carpet flooring, high speed broadband, control video intercom system and perimeter trunking with power and data.

Staff and visitors benefit from Guildhall Buildings' central location with direct access to a range of transport links and facilities at New Street Station, the Bullring and the Mailbox.