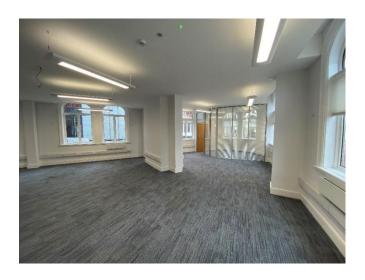

#### Description

The Guildhall Buildings occupy a prominent position directly outside of New Street station being a stunning terracotta building arranged over three floors.

The offices have been extensively refurbished and provide suites ranging from 237 ft2 to 1,216 ft2 and are perfectly suited to a wide range of businesses.

Newly refurbished, each office benefits from LED lighting, carpet flooring, high speed broadband, control video intercom system and perimeter trunking with power and data.

Staff and visitors benefit from Guildhall Buildings' central location with direct access to a range of transport links and facilities at New Street Station, the Bullring and the Mailbox.