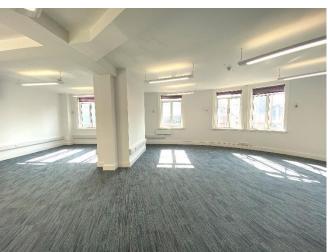

#### Description

The Guildhall Buildings occupy a prominent position directly outside of New Street station being a stunning terracotta building arranged over three floors.

The offices have been extensively refurbished and provide suites ranging from 237 ft2 to 1,216 ft2 and are perfectly suited to a wide range of businesses.

Newly refurbished, each office benefits from LED lighting, carpet flooring, high speed broadband, control video intercom system and perimeter trunking with power and data.

Staff and visitors benefit from Guildhall Buildings' central location with direct access to a range of transport links and facilities at New Street Station, the Bullring and the Mailbox.