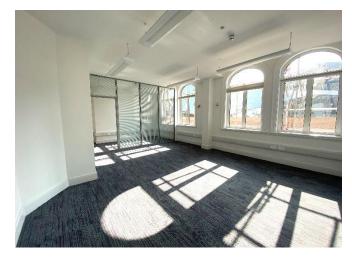

#### Description

The Guildhall Buildings occupy a prominent position directly outside of New Street station being a stunning terracotta building arranged over three floors.

The offices have been extensively refurbished and provide suites ranging from 237 ft2 to 1,216 ft2 and are perfectly suited to a wide range of businesses.

Newly refurbished, each office benefits from LED lighting, carpet flooring, high speed broadband, control video intercom system and perimeter trunking with power and data.

Staff and visitors benefit from Guildhall Buildings' central location with direct access to a range of transport links and facilities at New Street Station, the Bullring and the Mailbox.