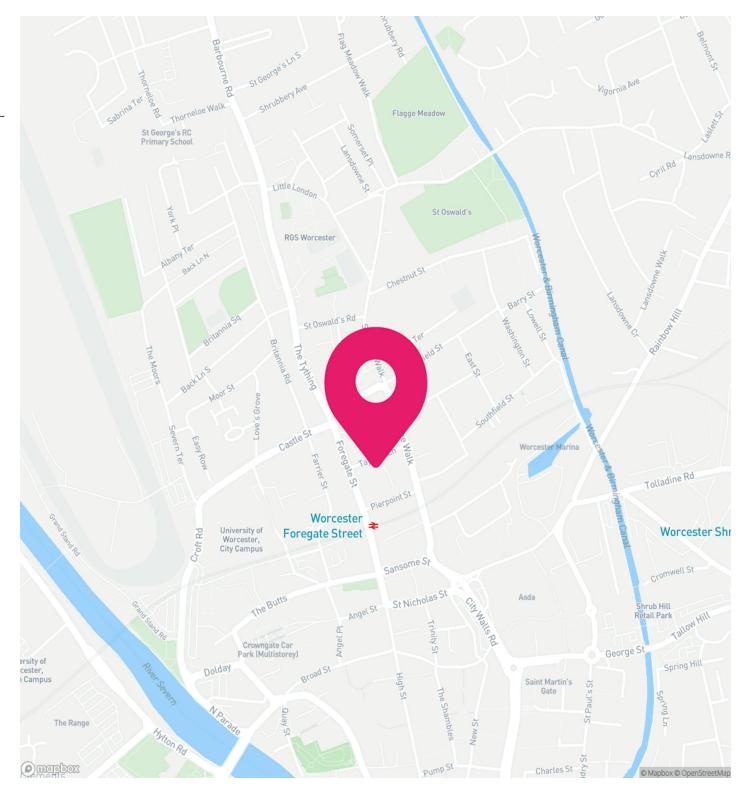

## LOCATION

County House is situated in a prominent position on St Mary's Street, which is one of the roads leading into Worcester city centre from the north, being under one quarter of a mile from Worcester's main pedestrianised shopping area.

As well as being within walking distance of the city centre, the offices lie close to Worcester Crown and County Court and close to Worcester Magistrates Court. In addition, Worcester Foregate Street mainline station is under 200m away, providing a direct service to stations in Birmingham and London.