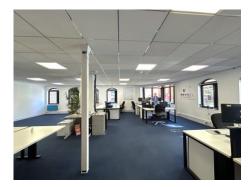

#### Description

The first-floor suite provides open plan accommodation with separate board room, being accessed via a central stairway from the rear courtyard.

The office benefits from excellent natural daylight with the following specification:

- Newly redecorated
- Carpet Flooring with Inset Floor Boxes
- Ceiling Mounted Lighting
- CAT 6 Cabling and Trunking
- Double Glazing
- Central Heating
- Intercom Access / CCTV and Intruder Alarm
- Kitchen
- Refurbished WC