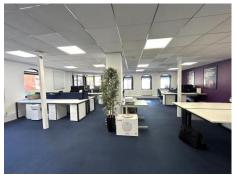

#### Description

The first-floor suite provides open plan accommodation with separate board room, being accessed via a central stairway from the rear courtyard.

The office benefits from excellent natural daylight with the following specification:

- Newly redecorated
- Carpet Flooring with Inset Floor Boxes
- Ceiling Mounted Lighting
- CAT 6 Cabling and Trunking
- Double Glazing
- Central Heating
- Intercom Access / CCTV and Intruder Alarm
- Kitchen
- Refurbished WC