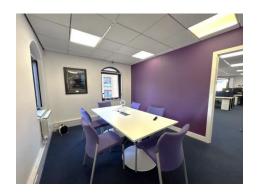

#### Description

The first-floor suite provides open plan accommodation with separate board room, being accessed via a central stairway from the rear courtyard.

The office benefits from excellent natural daylight with the following specification:

- Newly redecorated
- Carpet Flooring with Inset Floor Boxes
- Ceiling Mounted Lighting
- CAT 6 Cabling and Trunking
- Double Glazing
- Central Heating
- Intercom Access / CCTV and Intruder Alarm
- Kitchen
- Refurbished WC