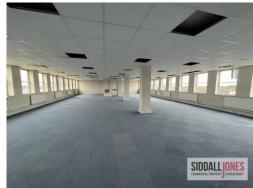

#### Description

Castle Mill is a purpose-built office building arranged over 5 floors.

#### Specification:

- 2x 8 Person Lifts
- LED Lighting
- Power and Data
- Carpet Flooring
- Gas Fired Central Heating

#### Services

- Meeting Rooms
- Postal Services
- Manned Reception (9-5 Mon-Fri)
- Fast & Reliable Internet
- 24/7 Access
- Facilities on Every Floor