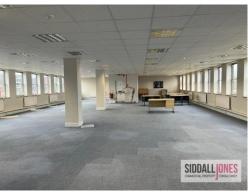

#### Description

Castle Mill is a purpose-built office building arranged over 5 floors.

#### Specification:

- 2x 8 Person Lifts
- LED Lighting
- Power and Data
- Carpet Flooring
- Gas Fired Central Heating

#### Services

- Meeting Rooms
- Postal Services
- Manned Reception (9-5 Mon-Fri)
- Fast & Reliable Internet
- 24/7 Access
- Facilities on Every Floor