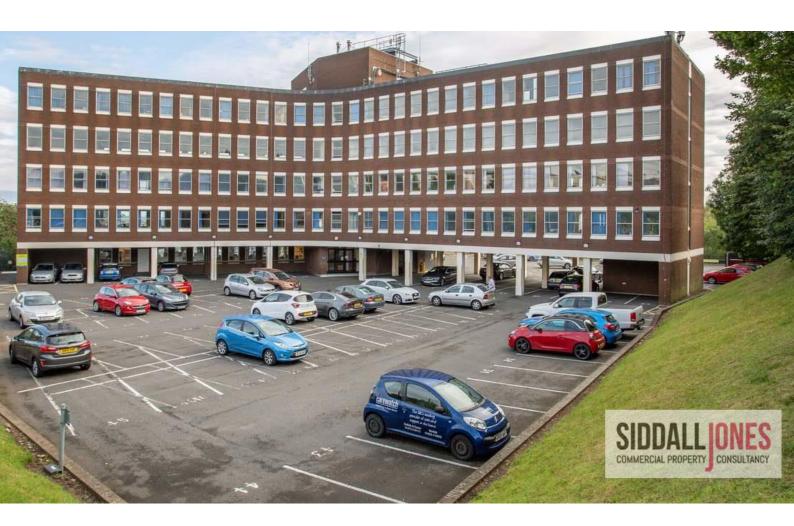

## Castle Mill, Burnt Tree, Dudley, DY4 7UF

#### Location

The property is located off Birmingham New Road just off Burnt Tree Island in Dudley.

The office is easily accessible from all major roads, including the A4123, M5, M6 & M54 motorways, and is only a 15-minute walk away from Dudley Port's train station.

#### Description

Castle Mill is a purpose-built office building arranged over 5 floors.