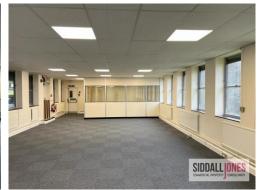

#### Description

Castle Mill is a purpose-built office building arranged over 5 floors.

#### Specification:

- 2x 8 Person Lifts
- LED Lighting
- Power and Data
- Carpet Flooring
- Gas Fired Central Heating

#### Services

- Meeting Rooms
- Postal Services
- Manned Reception (9-5 Mon-Fri)
- Fast & Reliable Internet
- 24/7 Access
- Facilities on Every Floor