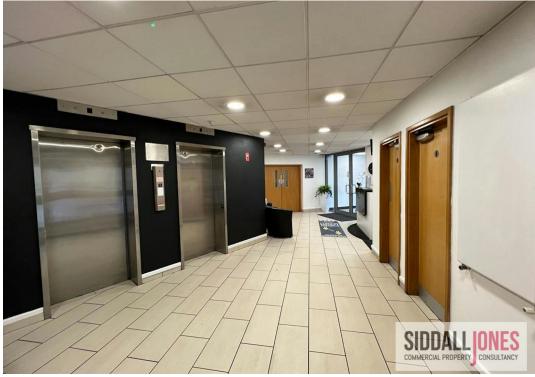

## **DESCRIPTION**

Castlemill is a purpose-built office building arranged over 5 floors.

Specification includes:

- 2x 8 Person Lifts
- LED Lighting
- Power and Data
- Carpet Flooring
- Gas Fired Central Heating