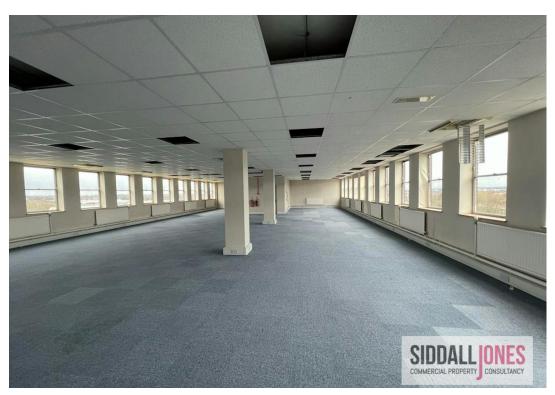

## **DESCRIPTION**

Castlemill is a purpose-built office building arranged over 5 floors.

Specification includes:

- 2x 8 Person Lifts
- LED Lighting
- Power and Data
- Carpet Flooring
- Gas Fired Central Heating