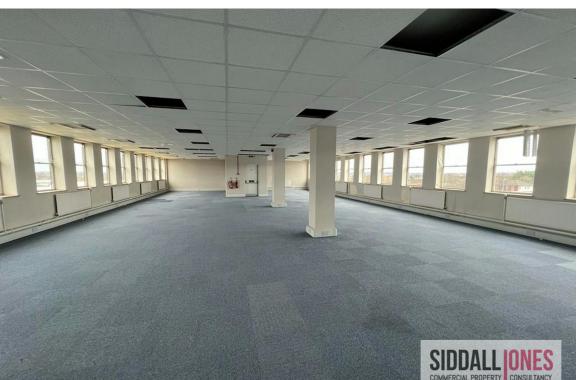

## **DESCRIPTION**

Castlemill is a purpose-built office building arranged over 5 floors.

Specification includes:

- 2x 8 Person Lifts
- LED Lighting
- Power and Data
- Carpet Flooring
- Gas Fired Central Heating