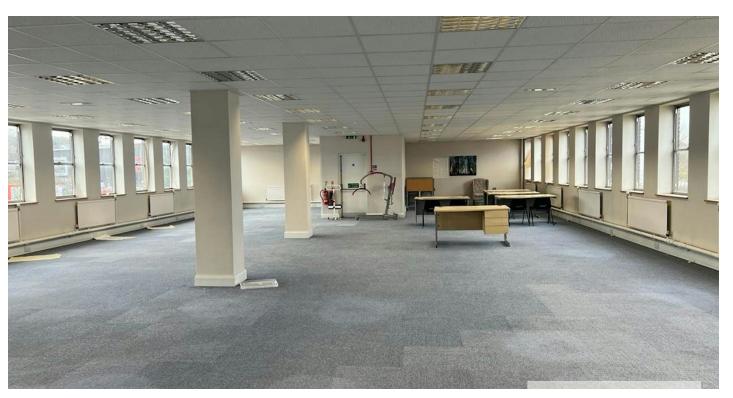

## **DESCRIPTION**

Castlemill is a purpose-built office building arranged over 5 floors.

Specification includes:

- 2x 8 Person Lifts
- LED Lighting
- Power and Data
- Carpet Flooring
- Gas Fired Central Heating

# **AVAILABILITY**

| Name                | sq ft | sq m   | Availability |
|---------------------|-------|--------|--------------|
| Suite - 408S        | 142   | 13.19  | Available    |
| Suite - 412S        | 150   | 13.94  | Available    |
| Suite - 405W        | 154   | 14.31  | Available    |
| Suite - 411S        | 155   | 14.40  | Available    |
| Suite - 408W        | 162   | 15.05  | Available    |
| Suite - 406W        | 162   | 15.05  | Available    |
| Suite - 208N        | 164   | 15.24  | Available    |
| Suite - 210N        | 165   | 15.33  | Available    |
| Suite - 103S        | 254   | 23.60  | Available    |
| Suite - 401W & 403W | 471   | 43.76  | Available    |
| Suite - 208S        | 529   | 49.15  | Available    |
| Suite - 101N        | 809   | 75.16  | Available    |
| Suite - 102S        | 1,088 | 101.08 | Available    |
|                     |       |        |              |