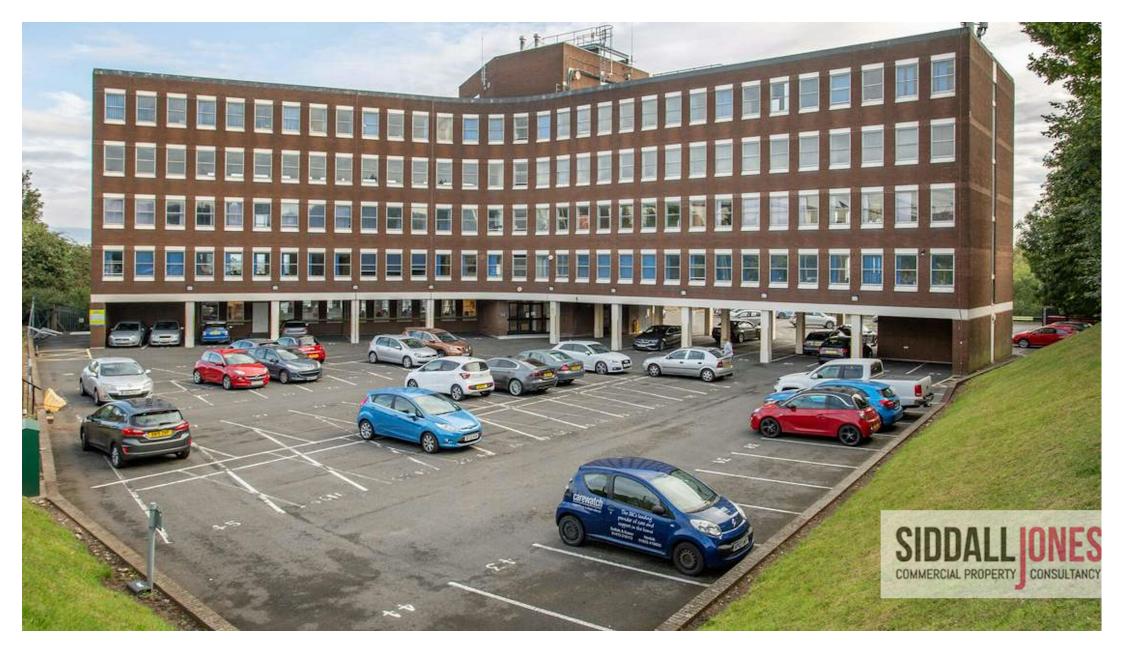

CASTLEMILL, BURNT TREE, DUDLEY, DY4 7UF

OFFICE, SERVICED OFFICE TO LET | 142 TO 1,088 SQ FT

Affordable and Flexible Offices From 142 ft2 Upwards Starting At £379 Per Calendar Month, Available on an All-Inclusive Basis

## **DESCRIPTION**

Castlemill is a purpose-built office building arranged over 5 floors.

Specification includes:

- 2x 8 Person Lifts
- LED Lighting
- Power and Data
- Carpet Flooring
- Gas Fired Central Heating

## LOCATION

The property is located off Birmingham New Road just off Burnt Tree Island in Dudley.

The office is easily accessible from all major roads, including the A4123, M5, M6 & M54 motorways, and is only a 15-minute walk away from Dudley Port's train station.