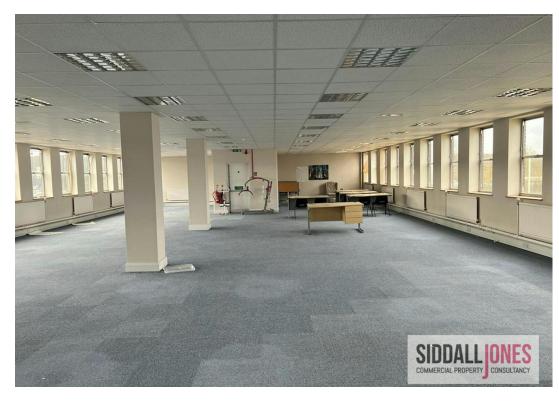

## **DESCRIPTION**

Castlemill is a purpose-built office building arranged over 5 floors.

Specification includes:

- 2x 8 Person Lifts
- LED Lighting
- Power and Data
- Carpet Flooring
- Gas Fired Central Heating