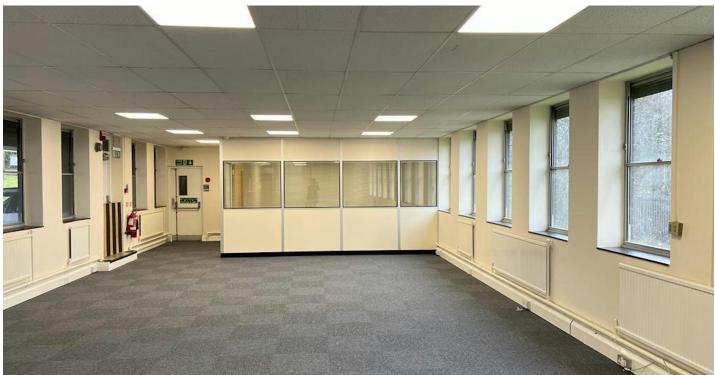

## **DESCRIPTION**

Castlemill is a purpose-built office building arranged over 5 floors.

Specification includes:

- 2x 8 Person Lifts
- LED Lighting
- Power and Data
- Carpet Flooring
- Gas Fired Central Heating

## **AVAILABILITY**

| Name                | sq ft | sq m   | Rent          | Availability |
|---------------------|-------|--------|---------------|--------------|
| Suite - 412S        | 150   | 13.94  | £400 /month   | Available    |
| Suite - 405W        | 160   | 14.86  | £425 /month   | Available    |
| Suite - 401W & 403W | 471   | 43.76  | £1,175 /month | Available    |
| Suite - 208S        | 529   | 49.15  | £1,320 /month | Available    |
| Suite - 101N        | 809   | 75.16  | £2,000 /month | Available    |
| Suite - 103N        | 475   | 44.13  | £1,185 /month | Available    |
| Suite - 413S        | 397   | 36.88  | £1,000 /month | Available    |
| Suite - 402W        | 173   | 16.07  | £460 /month   | Available    |
| 1st - 1st South     | 3,000 | 278.71 | -             | Available    |
| Total               | 6,164 | 572.66 |               |              |
|                     |       |        |               |              |