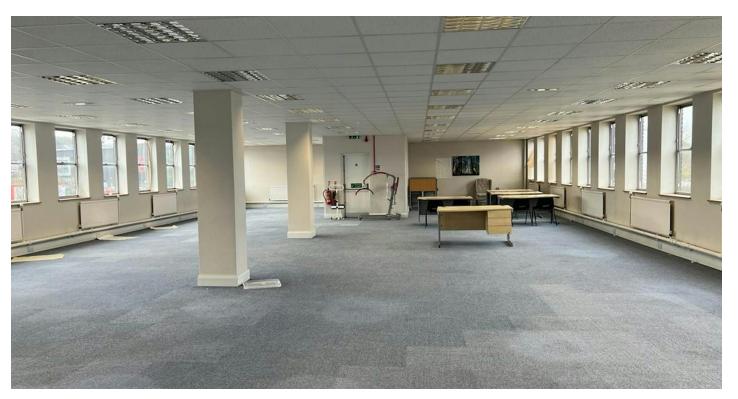

## **DESCRIPTION**

Castlemill is a purpose-built office building arranged over 5 floors.

Specification includes:

- 2x 8 Person Lifts
- LED Lighting
- Power and Data
- Carpet Flooring
- Gas Fired Central Heating

## **AVAILABILITY**

| Name                | sq ft | sq m   | Rent          | Availability |
|---------------------|-------|--------|---------------|--------------|
| Suite - 412S        | 150   | 13.94  | £400 /month   | Available    |
| Suite - 405W        | 160   | 14.86  | £425 /month   | Available    |
| Suite - 401W & 403W | 471   | 43.76  | £1,175 /month | Available    |
| Suite - 208S        | 529   | 49.15  | £1,320 /month | Available    |
| Suite - 101N        | 809   | 75.16  | £2,000 /month | Available    |
| Suite - 103N        | 475   | 44.13  | £1,185 /month | Available    |
| Suite - 413S        | 397   | 36.88  | £1,000 /month | Available    |
| Suite - 402W        | 173   | 16.07  | £460 /month   | Available    |
| 1st - 1st South     | 3,000 | 278.71 | -             | Available    |
| Total               | 6,164 | 572.66 |               |              |
|                     |       |        |               |              |