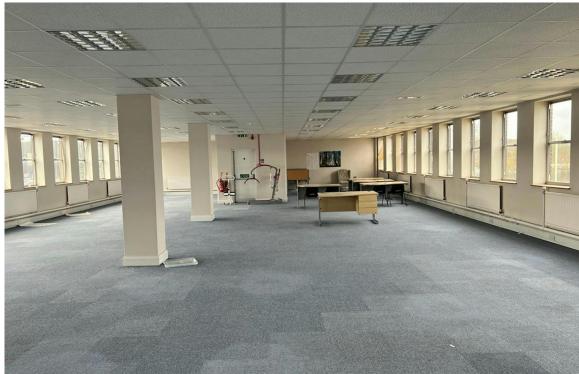

## **DESCRIPTION**

Castlemill is a purpose-built office building arranged over 5 floors.

Specification includes:

- 2x 8 Person Lifts
- LED Lighting
- Power and Data
- Carpet Flooring
- Gas Fired Central Heating

## **AVAILABILITY**

| Name                | sq ft | sq m   | Rent          | Availability |
|---------------------|-------|--------|---------------|--------------|
| Suite - 412S        | 150   | 13.94  | £400 /month   | Available    |
| Suite - 405W        | 160   | 14.86  | £425 /month   | Available    |
| Suite - 401W & 403W | 471   | 43.76  | £1,175 /month | Available    |
| Suite - 208S        | 529   | 49.15  | £1,320 /month | Available    |
| Suite - 101N        | 809   | 75.16  | £2,000 /month | Available    |
| Suite - 103N        | 475   | 44.13  | £1,185 /month | Available    |
| Suite - 413S        | 397   | 36.88  | £1,000 /month | Available    |
| Suite - 402W        | 173   | 16.07  | £460 /month   | Available    |
| 1st - 1st South     | 3,000 | 278.71 | -             | Available    |
| Total               | 6,164 | 572.66 |               |              |
|                     |       |        |               |              |