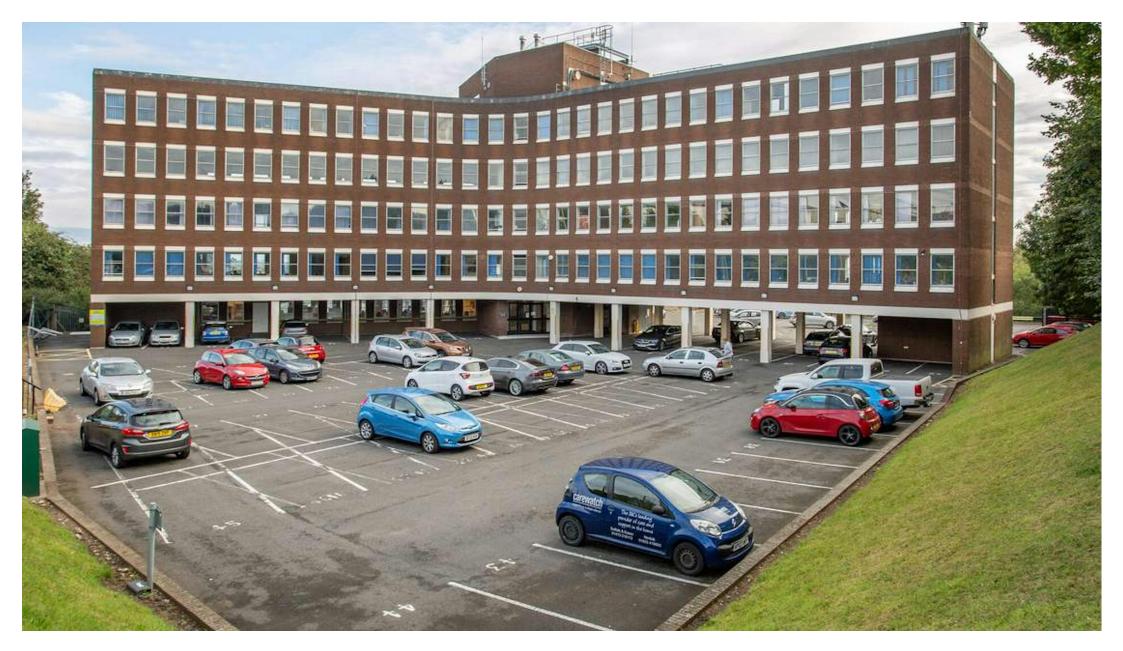

CASTLEMILL, BURNT TREE, DUDLEY, DY4 7UF

OFFICE, SERVICED OFFICE TO LET | 142 TO 1,088 SQ FT

Affordable and Flexible Offices From 142 ft2 Upwards Starting At £379 Per Calendar Month, Available on an All-Inclusive Basis

## **DESCRIPTION**

Castlemill is a purpose-built office building arranged over 5 floors.

Specification includes:

- 2x 8 Person Lifts
- LED Lighting
- Power and Data
- Carpet Flooring
- Gas Fired Central Heating

### LOCATION

The property is located off Birmingham New Road just off Burnt Tree Island in Dudley.

The office is easily accessible from all major roads, including the A4123, M5, M6 & M54 motorways, and is only a 15-minute walk away from Dudley Port's train station.