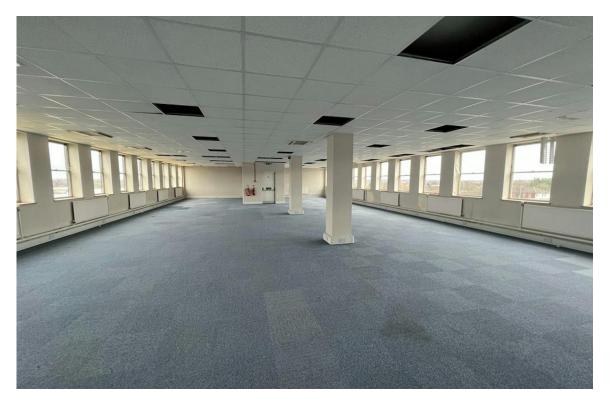

## **DESCRIPTION**

Castlemill is a purpose-built office building arranged over 5 floors.

Specification includes:

- 2x 8 Person Lifts
- LED Lighting
- Power and Data
- Carpet Flooring
- Gas Fired Central Heating

## **AVAILABILITY**

| Name                | sq ft | sq m   | Rent          | Availability |
|---------------------|-------|--------|---------------|--------------|
| Suite - 412S        | 150   | 13.94  | £400 /month   | Available    |
| Suite - 405W        | 160   | 14.86  | £425 /month   | Available    |
| Suite - 401W & 403W | 471   | 43.76  | £1,175 /month | Available    |
| Suite - 208S        | 529   | 49.15  | £1,320 /month | Available    |
| Suite - 101N        | 809   | 75.16  | £2,000 /month | Available    |
| Suite - 103N        | 475   | 44.13  | £1,185 /month | Available    |
| Suite - 413S        | 397   | 36.88  | £1,000 /month | Available    |
| Suite - 402W        | 173   | 16.07  | £460 /month   | Available    |
| 1st - 1st South     | 3,000 | 278.71 | -             | Available    |
| Total               | 6,164 | 572.66 |               |              |
|                     |       |        |               |              |