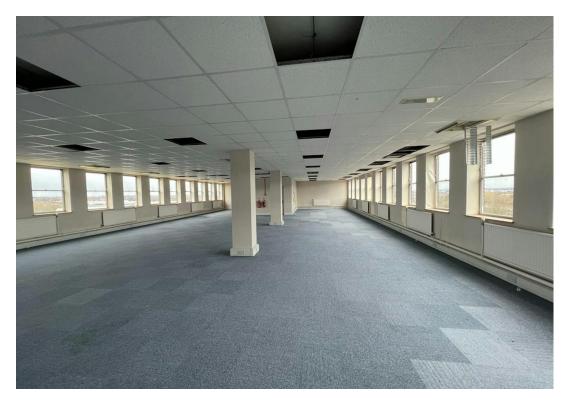

## **DESCRIPTION**

Castlemill is a purpose-built office building arranged over 5 floors.

Specification includes:

- 2x 8 Person Lifts
- LED Lighting
- Power and Data
- Carpet Flooring
- Gas Fired Central Heating

## **AVAILABILITY**

| Name                | sq ft | sq m   | Rent          | Availability |
|---------------------|-------|--------|---------------|--------------|
| Suite - 412S        | 150   | 13.94  | £400 /month   | Available    |
| Suite - 405W        | 160   | 14.86  | £425 /month   | Available    |
| Suite - 401W & 403W | 471   | 43.76  | £1,175 /month | Available    |
| Suite - 208S        | 529   | 49.15  | £1,320 /month | Available    |
| Suite - 101N        | 809   | 75.16  | £2,000 /month | Available    |
| Suite - 103N        | 475   | 44.13  | £1,185 /month | Available    |
| Suite - 413S        | 397   | 36.88  | £1,000 /month | Available    |
| Suite - 402W        | 173   | 16.07  | £460 /month   | Available    |
| 1st - 1st South     | 3,000 | 278.71 | -             | Available    |
| Total               | 6,164 | 572.66 |               |              |
|                     |       |        |               |              |