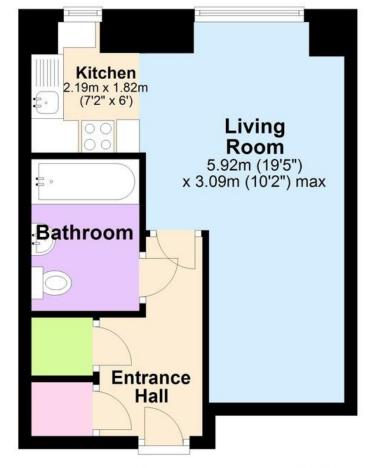

## Second Floor

Approx. 30.8 sq. metres (331.5 sq. feet)

Total area: approx. 30.8 sq. metres (331.5 sq. feet)

These drawings are for representational purposes only. Drawn by Brian Blunden. Plan produced using PlanUp.